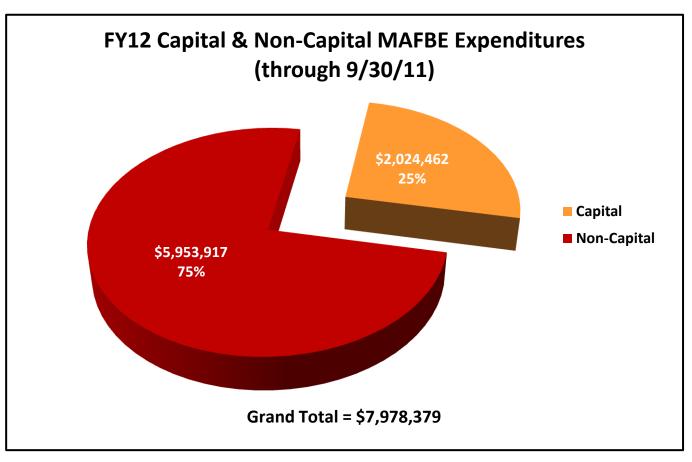

## **University of Illinois**

Attached is a report that responds to the Board of Trustees' request for periodic information on MAFBE expenditures. The report lists expenditures by MAFBE vendor for the period of July 1, 2011 through September 30, 2011. The data are summarized in the first chart for capital and non-capital MAFBE expenditures in total and by campus. The second chart lists total expenditures for the current and prior reporting periods by MAFBE vendor.