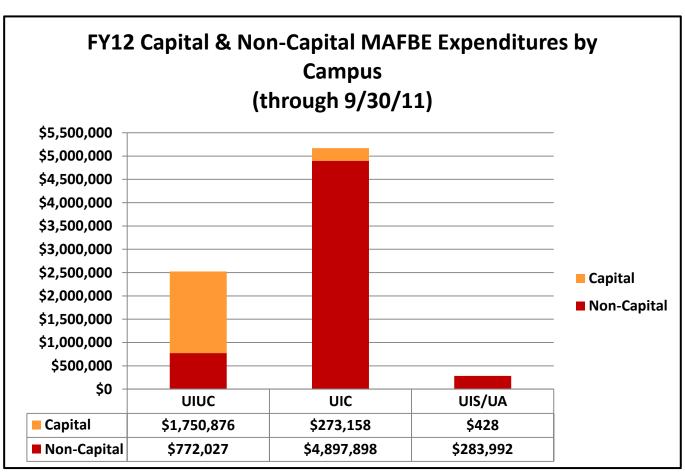

## **University of Illinois**

Attached is a report that responds to the Board of Trustees' request for periodic information on MAFBE expenditures. The report lists expenditures by MAFBE vendor for the period of July 1, 2011 through September 30, 2011. The data are summarized in the first chart for capital and non-capital MAFBE expenditures in total and by campus. The second chart lists total expenditures for the current and prior reporting periods by MAFBE vendor.