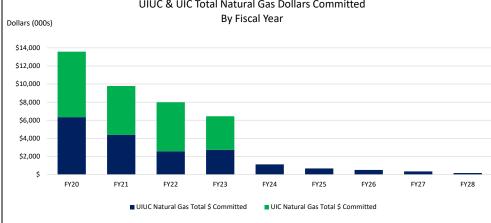

## **Fuel Commitment Summary**

Reported to the Board of Trustees
January 16, 2020

|                                                                                                                                                                                                                                                                                                                                                                                                                                                                                                                                                                                                                                                                                                                                                                                                                                                                                                                                                                                                                                                                                                                                                                                                                                                                                                                                                                                                                                                                                                                                                                                                                                                                                                                                                                                                                                                                                                                                                                                                                                                                                                                                | Fuel Commitment Summary  Activity Through 11/30/2019  Dollars and Volumes in Thousands |                |             |               |         |          |                                                      |                                                             |                 |           |                 |          | January 16, 2020  |            |                |          |         |  |
|--------------------------------------------------------------------------------------------------------------------------------------------------------------------------------------------------------------------------------------------------------------------------------------------------------------------------------------------------------------------------------------------------------------------------------------------------------------------------------------------------------------------------------------------------------------------------------------------------------------------------------------------------------------------------------------------------------------------------------------------------------------------------------------------------------------------------------------------------------------------------------------------------------------------------------------------------------------------------------------------------------------------------------------------------------------------------------------------------------------------------------------------------------------------------------------------------------------------------------------------------------------------------------------------------------------------------------------------------------------------------------------------------------------------------------------------------------------------------------------------------------------------------------------------------------------------------------------------------------------------------------------------------------------------------------------------------------------------------------------------------------------------------------------------------------------------------------------------------------------------------------------------------------------------------------------------------------------------------------------------------------------------------------------------------------------------------------------------------------------------------------|----------------------------------------------------------------------------------------|----------------|-------------|---------------|---------|----------|------------------------------------------------------|-------------------------------------------------------------|-----------------|-----------|-----------------|----------|-------------------|------------|----------------|----------|---------|--|
| iscal Year                                                                                                                                                                                                                                                                                                                                                                                                                                                                                                                                                                                                                                                                                                                                                                                                                                                                                                                                                                                                                                                                                                                                                                                                                                                                                                                                                                                                                                                                                                                                                                                                                                                                                                                                                                                                                                                                                                                                                                                                                                                                                                                     | 20                                                                                     | )20            | 2021 2      |               |         | 022 2023 |                                                      |                                                             | 2024 2025       |           |                 | )25      | 2026              | 2027 2028  |                | Totals   |         |  |
|                                                                                                                                                                                                                                                                                                                                                                                                                                                                                                                                                                                                                                                                                                                                                                                                                                                                                                                                                                                                                                                                                                                                                                                                                                                                                                                                                                                                                                                                                                                                                                                                                                                                                                                                                                                                                                                                                                                                                                                                                                                                                                                                | UIUC                                                                                   | UIC            | UIUC        | UIC           | UIUC    | UIC      | UIUC                                                 | UIC                                                         | UIUC            | UIC       | UIUC            | UIC      | UIUC              | UIUC       | UIUC           | UIUC     | UIC     |  |
| lectricity                                                                                                                                                                                                                                                                                                                                                                                                                                                                                                                                                                                                                                                                                                                                                                                                                                                                                                                                                                                                                                                                                                                                                                                                                                                                                                                                                                                                                                                                                                                                                                                                                                                                                                                                                                                                                                                                                                                                                                                                                                                                                                                     |                                                                                        |                |             |               |         |          |                                                      |                                                             |                 |           |                 |          |                   |            |                |          |         |  |
| Budgeted Purchased Electricity (MWH)                                                                                                                                                                                                                                                                                                                                                                                                                                                                                                                                                                                                                                                                                                                                                                                                                                                                                                                                                                                                                                                                                                                                                                                                                                                                                                                                                                                                                                                                                                                                                                                                                                                                                                                                                                                                                                                                                                                                                                                                                                                                                           | 152                                                                                    | 8              | 152         | 8             | 152     | 8        | 152                                                  | 8                                                           | 152             | 8         | 152             | 8        | 152               | 152        | 0              | 1,219    | 49      |  |
| Electricity Hedged-To-Date (MWH)                                                                                                                                                                                                                                                                                                                                                                                                                                                                                                                                                                                                                                                                                                                                                                                                                                                                                                                                                                                                                                                                                                                                                                                                                                                                                                                                                                                                                                                                                                                                                                                                                                                                                                                                                                                                                                                                                                                                                                                                                                                                                               | 53                                                                                     | 8              | 59          | 5             | 39      | 5        | 28                                                   | 2                                                           | 25              | 2         | 25              | 2        | 25                | 5          | 0              | 260      | 24      |  |
| % Electric Hedged-To-Date                                                                                                                                                                                                                                                                                                                                                                                                                                                                                                                                                                                                                                                                                                                                                                                                                                                                                                                                                                                                                                                                                                                                                                                                                                                                                                                                                                                                                                                                                                                                                                                                                                                                                                                                                                                                                                                                                                                                                                                                                                                                                                      | 35%                                                                                    | 98%            | 39%         | 61%           | 26%     | 61%      | 18%                                                  | 24%                                                         | 17%             | 24%       | 17%             | 24%      | 17%               | 3%         | 0%             | 21%      | 49%     |  |
| Total Dollars Committed                                                                                                                                                                                                                                                                                                                                                                                                                                                                                                                                                                                                                                                                                                                                                                                                                                                                                                                                                                                                                                                                                                                                                                                                                                                                                                                                                                                                                                                                                                                                                                                                                                                                                                                                                                                                                                                                                                                                                                                                                                                                                                        | \$1,850                                                                                | \$245          | \$1,994     | \$164         | \$1,383 | \$158    | \$1,032                                              | \$59                                                        | \$960           | \$61      | \$959           | \$63     | \$960             | \$197      | \$0            | \$9,335  | \$751   |  |
| Average Price (\$/MWH)                                                                                                                                                                                                                                                                                                                                                                                                                                                                                                                                                                                                                                                                                                                                                                                                                                                                                                                                                                                                                                                                                                                                                                                                                                                                                                                                                                                                                                                                                                                                                                                                                                                                                                                                                                                                                                                                                                                                                                                                                                                                                                         | \$34.93                                                                                | \$30.64        | \$33.58     | \$32.71       | \$35.10 | \$32     | \$37.20                                              | \$29.68                                                     | \$38.01         | \$30.49   | \$38.00         | \$31.71  | \$38.00           | \$37.99    | \$0.00         | \$35.84  | \$31.2  |  |
| atural Gas                                                                                                                                                                                                                                                                                                                                                                                                                                                                                                                                                                                                                                                                                                                                                                                                                                                                                                                                                                                                                                                                                                                                                                                                                                                                                                                                                                                                                                                                                                                                                                                                                                                                                                                                                                                                                                                                                                                                                                                                                                                                                                                     |                                                                                        |                |             |               |         |          |                                                      |                                                             |                 |           |                 |          |                   |            |                |          |         |  |
| Budgeted Purchased Natural Gas (MMBtu)                                                                                                                                                                                                                                                                                                                                                                                                                                                                                                                                                                                                                                                                                                                                                                                                                                                                                                                                                                                                                                                                                                                                                                                                                                                                                                                                                                                                                                                                                                                                                                                                                                                                                                                                                                                                                                                                                                                                                                                                                                                                                         | 3,806                                                                                  | 3,445          | 3,806       | 3,445         | 3,806   | 3,445    | 3,806                                                | 3,445                                                       | 3,806           | 3,445     | 3,806           | 0        | 3,806             | 3,806      | 3,806          | 34,255   | 17,22   |  |
| Natural Gas Hedged-To-Date (MMBtu)                                                                                                                                                                                                                                                                                                                                                                                                                                                                                                                                                                                                                                                                                                                                                                                                                                                                                                                                                                                                                                                                                                                                                                                                                                                                                                                                                                                                                                                                                                                                                                                                                                                                                                                                                                                                                                                                                                                                                                                                                                                                                             | 2,540                                                                                  | 2,752          | 1,850       | 2,066         | 960     | 2,066    | 1,020                                                | 1,378                                                       | 420             | 688       | 240             | 0        | 180               | 120        | 60             | 7,390    | 8,95    |  |
| % Natural Gas Hedged-To-Date                                                                                                                                                                                                                                                                                                                                                                                                                                                                                                                                                                                                                                                                                                                                                                                                                                                                                                                                                                                                                                                                                                                                                                                                                                                                                                                                                                                                                                                                                                                                                                                                                                                                                                                                                                                                                                                                                                                                                                                                                                                                                                   | 67%                                                                                    | 80%            | 49%         | 60%           | 25%     | 60%      | 27%                                                  | 40%                                                         | 11%             | 20%       | 6%              | 0%       | 5%                | 3%         | 2%             | 22%      | 52%     |  |
| Total Dollars Committed                                                                                                                                                                                                                                                                                                                                                                                                                                                                                                                                                                                                                                                                                                                                                                                                                                                                                                                                                                                                                                                                                                                                                                                                                                                                                                                                                                                                                                                                                                                                                                                                                                                                                                                                                                                                                                                                                                                                                                                                                                                                                                        | \$6,345                                                                                | \$7,236        | \$4,402     | \$5,387       | \$2,571 | \$5,415  | \$2,736                                              | \$3,711                                                     | \$1,134         | \$1,791   | \$676           | \$0      | \$517             | \$355      | \$179          | \$18,915 | \$23,54 |  |
| Average Price (\$/MMBtu)                                                                                                                                                                                                                                                                                                                                                                                                                                                                                                                                                                                                                                                                                                                                                                                                                                                                                                                                                                                                                                                                                                                                                                                                                                                                                                                                                                                                                                                                                                                                                                                                                                                                                                                                                                                                                                                                                                                                                                                                                                                                                                       | \$2.50                                                                                 | \$2.63         | \$2.38      | \$2.61        | \$2.68  | \$2.62   | \$2.68                                               | \$2.69                                                      | \$2.70          | \$2.60    | \$2.82          | \$0.00   | \$2.87            | \$2.96     | \$2.98         | \$2.56   | \$2.63  |  |
| MMBtu (000's) UIUC & UIC Nat                                                                                                                                                                                                                                                                                                                                                                                                                                                                                                                                                                                                                                                                                                                                                                                                                                                                                                                                                                                                                                                                                                                                                                                                                                                                                                                                                                                                                                                                                                                                                                                                                                                                                                                                                                                                                                                                                                                                                                                                                                                                                                   | ural Gas Hec                                                                           | age volum      | ne Analysis |               |         |          | MWH (000<br>180 ———————————————————————————————————— | o's)                                                        |                 | 0100 &    | OIC Electi      | ic neuge | Volume Ar         | idiysis    |                |          |         |  |
| 1500 - 1000 - 1000 - 1000 - 1000 - 1000 - 1000 - 1000 - 1000 - 1000 - 1000 - 1000 - 1000 - 1000 - 1000 - 1000 - 1000 - 1000 - 1000 - 1000 - 1000 - 1000 - 1000 - 1000 - 1000 - 1000 - 1000 - 1000 - 1000 - 1000 - 1000 - 1000 - 1000 - 1000 - 1000 - 1000 - 1000 - 1000 - 1000 - 1000 - 1000 - 1000 - 1000 - 1000 - 1000 - 1000 - 1000 - 1000 - 1000 - 1000 - 1000 - 1000 - 1000 - 1000 - 1000 - 1000 - 1000 - 1000 - 1000 - 1000 - 1000 - 1000 - 1000 - 1000 - 1000 - 1000 - 1000 - 1000 - 1000 - 1000 - 1000 - 1000 - 1000 - 1000 - 1000 - 1000 - 1000 - 1000 - 1000 - 1000 - 1000 - 1000 - 1000 - 1000 - 1000 - 1000 - 1000 - 1000 - 1000 - 1000 - 1000 - 1000 - 1000 - 1000 - 1000 - 1000 - 1000 - 1000 - 1000 - 1000 - 1000 - 1000 - 1000 - 1000 - 1000 - 1000 - 1000 - 1000 - 1000 - 1000 - 1000 - 1000 - 1000 - 1000 - 1000 - 1000 - 1000 - 1000 - 1000 - 1000 - 1000 - 1000 - 1000 - 1000 - 1000 - 1000 - 1000 - 1000 - 1000 - 1000 - 1000 - 1000 - 1000 - 1000 - 1000 - 1000 - 1000 - 1000 - 1000 - 1000 - 1000 - 1000 - 1000 - 1000 - 1000 - 1000 - 1000 - 1000 - 1000 - 1000 - 1000 - 1000 - 1000 - 1000 - 1000 - 1000 - 1000 - 1000 - 1000 - 1000 - 1000 - 1000 - 1000 - 1000 - 1000 - 1000 - 1000 - 1000 - 1000 - 1000 - 1000 - 1000 - 1000 - 1000 - 1000 - 1000 - 1000 - 1000 - 1000 - 1000 - 1000 - 1000 - 1000 - 1000 - 1000 - 1000 - 1000 - 1000 - 1000 - 1000 - 1000 - 1000 - 1000 - 1000 - 1000 - 1000 - 1000 - 1000 - 1000 - 1000 - 1000 - 1000 - 1000 - 1000 - 1000 - 1000 - 1000 - 1000 - 1000 - 1000 - 1000 - 1000 - 1000 - 1000 - 1000 - 1000 - 1000 - 1000 - 1000 - 1000 - 1000 - 1000 - 1000 - 1000 - 1000 - 1000 - 1000 - 1000 - 1000 - 1000 - 1000 - 1000 - 1000 - 1000 - 1000 - 1000 - 1000 - 1000 - 1000 - 1000 - 1000 - 1000 - 1000 - 1000 - 1000 - 1000 - 1000 - 1000 - 1000 - 1000 - 1000 - 1000 - 1000 - 1000 - 1000 - 1000 - 1000 - 1000 - 1000 - 1000 - 1000 - 1000 - 1000 - 1000 - 1000 - 1000 - 1000 - 1000 - 1000 - 1000 - 1000 - 1000 - 1000 - 1000 - 1000 - 1000 - 1000 - 1000 - 1000 - 1000 - 1000 - 1000 - 1000 - 1000 - 1000 - 1000 - 1000 - 1000 - 1000 - 1000 - 1000 - 1000 - 10 | ı                                                                                      | ı              |             |               |         |          | 60 -<br>40 -<br>20 -                                 | L                                                           | L               | L         | 1               |          | L                 | L          | L              |          | _       |  |
| FY20 FY21 FY22 FY2                                                                                                                                                                                                                                                                                                                                                                                                                                                                                                                                                                                                                                                                                                                                                                                                                                                                                                                                                                                                                                                                                                                                                                                                                                                                                                                                                                                                                                                                                                                                                                                                                                                                                                                                                                                                                                                                                                                                                                                                                                                                                                             | 3 FY24                                                                                 | FY2            | .5 FY       | 26            | FY27    | FY28     |                                                      | FY20                                                        | FY21            | FY22      | FY              | 23       | FY24              | FY25       | FY26           | F        | Y27     |  |
| ■ UIUC Budgeted Gas ■ UIUC NG He                                                                                                                                                                                                                                                                                                                                                                                                                                                                                                                                                                                                                                                                                                                                                                                                                                                                                                                                                                                                                                                                                                                                                                                                                                                                                                                                                                                                                                                                                                                                                                                                                                                                                                                                                                                                                                                                                                                                                                                                                                                                                               | edge-To-Date                                                                           | UIC Budgeted ( | Gas ■UIC N  | G Hedge-To-Da | ate     |          |                                                      | ■UIUC                                                       | Budgeted Electr | ic UIUC E | lectric Hedge-T | o-Date   | I UIC Budgeted El | ectric UIC | Electric Hedge | -To-Date |         |  |
| UIUC & UIC Total Natural Gas Dollars Committed  By Fiscal Year                                                                                                                                                                                                                                                                                                                                                                                                                                                                                                                                                                                                                                                                                                                                                                                                                                                                                                                                                                                                                                                                                                                                                                                                                                                                                                                                                                                                                                                                                                                                                                                                                                                                                                                                                                                                                                                                                                                                                                                                                                                                 |                                                                                        |                |             |               |         |          |                                                      | UIUC & UIC Total Electric Dollars Committed  By Fiscal Year |                 |           |                 |          |                   |            |                |          |         |  |
|                                                                                                                                                                                                                                                                                                                                                                                                                                                                                                                                                                                                                                                                                                                                                                                                                                                                                                                                                                                                                                                                                                                                                                                                                                                                                                                                                                                                                                                                                                                                                                                                                                                                                                                                                                                                                                                                                                                                                                                                                                                                                                                                |                                                                                        |                |             |               |         |          |                                                      | ,                                                           |                 |           |                 |          |                   |            |                |          |         |  |
| \$14,000                                                                                                                                                                                                                                                                                                                                                                                                                                                                                                                                                                                                                                                                                                                                                                                                                                                                                                                                                                                                                                                                                                                                                                                                                                                                                                                                                                                                                                                                                                                                                                                                                                                                                                                                                                                                                                                                                                                                                                                                                                                                                                                       |                                                                                        |                |             |               |         |          | \$14,000                                             |                                                             |                 |           |                 |          |                   |            |                |          |         |  |
| \$12,000                                                                                                                                                                                                                                                                                                                                                                                                                                                                                                                                                                                                                                                                                                                                                                                                                                                                                                                                                                                                                                                                                                                                                                                                                                                                                                                                                                                                                                                                                                                                                                                                                                                                                                                                                                                                                                                                                                                                                                                                                                                                                                                       |                                                                                        |                |             |               |         |          | \$12,000                                             |                                                             |                 |           |                 |          |                   |            |                |          |         |  |