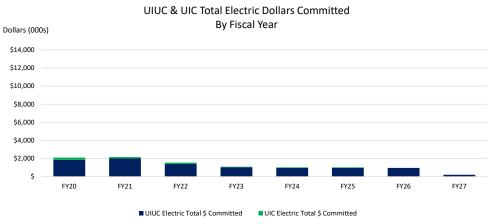

## **Fuel Commitment Summary**

Reported to the Board of Trustees
January 16, 2020

|                                                                                                                                                                                                                                                                                                                                                                                                                                                                                                                                                                                                                                                                                                                                                                                                                                                                                                                                                                                                                                                                                                                                                                                                                                                                                                                                                                                                                                                                                                                                                                                                                                                                                                                                                                                                                                                                                                                                                                                                                                                                                                                                | Fuel Commitment Summary  Activity Through 11/30/2019  Dollars and Volumes in Thousands |                |             |               |         |          |                                                      |                                                             |                 |           |                 |          | January 16, 2020  |            |                |          |         |  |
|--------------------------------------------------------------------------------------------------------------------------------------------------------------------------------------------------------------------------------------------------------------------------------------------------------------------------------------------------------------------------------------------------------------------------------------------------------------------------------------------------------------------------------------------------------------------------------------------------------------------------------------------------------------------------------------------------------------------------------------------------------------------------------------------------------------------------------------------------------------------------------------------------------------------------------------------------------------------------------------------------------------------------------------------------------------------------------------------------------------------------------------------------------------------------------------------------------------------------------------------------------------------------------------------------------------------------------------------------------------------------------------------------------------------------------------------------------------------------------------------------------------------------------------------------------------------------------------------------------------------------------------------------------------------------------------------------------------------------------------------------------------------------------------------------------------------------------------------------------------------------------------------------------------------------------------------------------------------------------------------------------------------------------------------------------------------------------------------------------------------------------|----------------------------------------------------------------------------------------|----------------|-------------|---------------|---------|----------|------------------------------------------------------|-------------------------------------------------------------|-----------------|-----------|-----------------|----------|-------------------|------------|----------------|----------|---------|--|
| iscal Year                                                                                                                                                                                                                                                                                                                                                                                                                                                                                                                                                                                                                                                                                                                                                                                                                                                                                                                                                                                                                                                                                                                                                                                                                                                                                                                                                                                                                                                                                                                                                                                                                                                                                                                                                                                                                                                                                                                                                                                                                                                                                                                     | 20                                                                                     | )20            | 2021 2      |               |         | 022 2023 |                                                      |                                                             | 2024 2025       |           |                 | )25      | 2026              | 2027 2028  |                | Totals   |         |  |
|                                                                                                                                                                                                                                                                                                                                                                                                                                                                                                                                                                                                                                                                                                                                                                                                                                                                                                                                                                                                                                                                                                                                                                                                                                                                                                                                                                                                                                                                                                                                                                                                                                                                                                                                                                                                                                                                                                                                                                                                                                                                                                                                | UIUC                                                                                   | UIC            | UIUC        | UIC           | UIUC    | UIC      | UIUC                                                 | UIC                                                         | UIUC            | UIC       | UIUC            | UIC      | UIUC              | UIUC       | UIUC           | UIUC     | UIC     |  |
| lectricity                                                                                                                                                                                                                                                                                                                                                                                                                                                                                                                                                                                                                                                                                                                                                                                                                                                                                                                                                                                                                                                                                                                                                                                                                                                                                                                                                                                                                                                                                                                                                                                                                                                                                                                                                                                                                                                                                                                                                                                                                                                                                                                     |                                                                                        |                |             |               |         |          |                                                      |                                                             |                 |           |                 |          |                   |            |                |          |         |  |
| Budgeted Purchased Electricity (MWH)                                                                                                                                                                                                                                                                                                                                                                                                                                                                                                                                                                                                                                                                                                                                                                                                                                                                                                                                                                                                                                                                                                                                                                                                                                                                                                                                                                                                                                                                                                                                                                                                                                                                                                                                                                                                                                                                                                                                                                                                                                                                                           | 152                                                                                    | 8              | 152         | 8             | 152     | 8        | 152                                                  | 8                                                           | 152             | 8         | 152             | 8        | 152               | 152        | 0              | 1,219    | 49      |  |
| Electricity Hedged-To-Date (MWH)                                                                                                                                                                                                                                                                                                                                                                                                                                                                                                                                                                                                                                                                                                                                                                                                                                                                                                                                                                                                                                                                                                                                                                                                                                                                                                                                                                                                                                                                                                                                                                                                                                                                                                                                                                                                                                                                                                                                                                                                                                                                                               | 53                                                                                     | 8              | 59          | 5             | 39      | 5        | 28                                                   | 2                                                           | 25              | 2         | 25              | 2        | 25                | 5          | 0              | 260      | 24      |  |
| % Electric Hedged-To-Date                                                                                                                                                                                                                                                                                                                                                                                                                                                                                                                                                                                                                                                                                                                                                                                                                                                                                                                                                                                                                                                                                                                                                                                                                                                                                                                                                                                                                                                                                                                                                                                                                                                                                                                                                                                                                                                                                                                                                                                                                                                                                                      | 35%                                                                                    | 98%            | 39%         | 61%           | 26%     | 61%      | 18%                                                  | 24%                                                         | 17%             | 24%       | 17%             | 24%      | 17%               | 3%         | 0%             | 21%      | 49%     |  |
| Total Dollars Committed                                                                                                                                                                                                                                                                                                                                                                                                                                                                                                                                                                                                                                                                                                                                                                                                                                                                                                                                                                                                                                                                                                                                                                                                                                                                                                                                                                                                                                                                                                                                                                                                                                                                                                                                                                                                                                                                                                                                                                                                                                                                                                        | \$1,850                                                                                | \$245          | \$1,994     | \$164         | \$1,383 | \$158    | \$1,032                                              | \$59                                                        | \$960           | \$61      | \$959           | \$63     | \$960             | \$197      | \$0            | \$9,335  | \$751   |  |
| Average Price (\$/MWH)                                                                                                                                                                                                                                                                                                                                                                                                                                                                                                                                                                                                                                                                                                                                                                                                                                                                                                                                                                                                                                                                                                                                                                                                                                                                                                                                                                                                                                                                                                                                                                                                                                                                                                                                                                                                                                                                                                                                                                                                                                                                                                         | \$34.93                                                                                | \$30.64        | \$33.58     | \$32.71       | \$35.10 | \$32     | \$37.20                                              | \$29.68                                                     | \$38.01         | \$30.49   | \$38.00         | \$31.71  | \$38.00           | \$37.99    | \$0.00         | \$35.84  | \$31.2  |  |
| atural Gas                                                                                                                                                                                                                                                                                                                                                                                                                                                                                                                                                                                                                                                                                                                                                                                                                                                                                                                                                                                                                                                                                                                                                                                                                                                                                                                                                                                                                                                                                                                                                                                                                                                                                                                                                                                                                                                                                                                                                                                                                                                                                                                     |                                                                                        |                |             |               |         |          |                                                      |                                                             |                 |           |                 |          |                   |            |                |          |         |  |
| Budgeted Purchased Natural Gas (MMBtu)                                                                                                                                                                                                                                                                                                                                                                                                                                                                                                                                                                                                                                                                                                                                                                                                                                                                                                                                                                                                                                                                                                                                                                                                                                                                                                                                                                                                                                                                                                                                                                                                                                                                                                                                                                                                                                                                                                                                                                                                                                                                                         | 3,806                                                                                  | 3,445          | 3,806       | 3,445         | 3,806   | 3,445    | 3,806                                                | 3,445                                                       | 3,806           | 3,445     | 3,806           | 0        | 3,806             | 3,806      | 3,806          | 34,255   | 17,22   |  |
| Natural Gas Hedged-To-Date (MMBtu)                                                                                                                                                                                                                                                                                                                                                                                                                                                                                                                                                                                                                                                                                                                                                                                                                                                                                                                                                                                                                                                                                                                                                                                                                                                                                                                                                                                                                                                                                                                                                                                                                                                                                                                                                                                                                                                                                                                                                                                                                                                                                             | 2,540                                                                                  | 2,752          | 1,850       | 2,066         | 960     | 2,066    | 1,020                                                | 1,378                                                       | 420             | 688       | 240             | 0        | 180               | 120        | 60             | 7,390    | 8,95    |  |
| % Natural Gas Hedged-To-Date                                                                                                                                                                                                                                                                                                                                                                                                                                                                                                                                                                                                                                                                                                                                                                                                                                                                                                                                                                                                                                                                                                                                                                                                                                                                                                                                                                                                                                                                                                                                                                                                                                                                                                                                                                                                                                                                                                                                                                                                                                                                                                   | 67%                                                                                    | 80%            | 49%         | 60%           | 25%     | 60%      | 27%                                                  | 40%                                                         | 11%             | 20%       | 6%              | 0%       | 5%                | 3%         | 2%             | 22%      | 52%     |  |
| Total Dollars Committed                                                                                                                                                                                                                                                                                                                                                                                                                                                                                                                                                                                                                                                                                                                                                                                                                                                                                                                                                                                                                                                                                                                                                                                                                                                                                                                                                                                                                                                                                                                                                                                                                                                                                                                                                                                                                                                                                                                                                                                                                                                                                                        | \$6,345                                                                                | \$7,236        | \$4,402     | \$5,387       | \$2,571 | \$5,415  | \$2,736                                              | \$3,711                                                     | \$1,134         | \$1,791   | \$676           | \$0      | \$517             | \$355      | \$179          | \$18,915 | \$23,54 |  |
| Average Price (\$/MMBtu)                                                                                                                                                                                                                                                                                                                                                                                                                                                                                                                                                                                                                                                                                                                                                                                                                                                                                                                                                                                                                                                                                                                                                                                                                                                                                                                                                                                                                                                                                                                                                                                                                                                                                                                                                                                                                                                                                                                                                                                                                                                                                                       | \$2.50                                                                                 | \$2.63         | \$2.38      | \$2.61        | \$2.68  | \$2.62   | \$2.68                                               | \$2.69                                                      | \$2.70          | \$2.60    | \$2.82          | \$0.00   | \$2.87            | \$2.96     | \$2.98         | \$2.56   | \$2.63  |  |
| MMBtu (000's) UIUC & UIC Nat                                                                                                                                                                                                                                                                                                                                                                                                                                                                                                                                                                                                                                                                                                                                                                                                                                                                                                                                                                                                                                                                                                                                                                                                                                                                                                                                                                                                                                                                                                                                                                                                                                                                                                                                                                                                                                                                                                                                                                                                                                                                                                   | ural Gas Hec                                                                           | age volum      | ne Analysis |               |         |          | MWH (000<br>180 ———————————————————————————————————— | o's)                                                        |                 | 0100 &    | OIC Electi      | ic neuge | Volume Ar         | idiysis    |                |          |         |  |
| 1500 - 1000 - 1000 - 1000 - 1000 - 1000 - 1000 - 1000 - 1000 - 1000 - 1000 - 1000 - 1000 - 1000 - 1000 - 1000 - 1000 - 1000 - 1000 - 1000 - 1000 - 1000 - 1000 - 1000 - 1000 - 1000 - 1000 - 1000 - 1000 - 1000 - 1000 - 1000 - 1000 - 1000 - 1000 - 1000 - 1000 - 1000 - 1000 - 1000 - 1000 - 1000 - 1000 - 1000 - 1000 - 1000 - 1000 - 1000 - 1000 - 1000 - 1000 - 1000 - 1000 - 1000 - 1000 - 1000 - 1000 - 1000 - 1000 - 1000 - 1000 - 1000 - 1000 - 1000 - 1000 - 1000 - 1000 - 1000 - 1000 - 1000 - 1000 - 1000 - 1000 - 1000 - 1000 - 1000 - 1000 - 1000 - 1000 - 1000 - 1000 - 1000 - 1000 - 1000 - 1000 - 1000 - 1000 - 1000 - 1000 - 1000 - 1000 - 1000 - 1000 - 1000 - 1000 - 1000 - 1000 - 1000 - 1000 - 1000 - 1000 - 1000 - 1000 - 1000 - 1000 - 1000 - 1000 - 1000 - 1000 - 1000 - 1000 - 1000 - 1000 - 1000 - 1000 - 1000 - 1000 - 1000 - 1000 - 1000 - 1000 - 1000 - 1000 - 1000 - 1000 - 1000 - 1000 - 1000 - 1000 - 1000 - 1000 - 1000 - 1000 - 1000 - 1000 - 1000 - 1000 - 1000 - 1000 - 1000 - 1000 - 1000 - 1000 - 1000 - 1000 - 1000 - 1000 - 1000 - 1000 - 1000 - 1000 - 1000 - 1000 - 1000 - 1000 - 1000 - 1000 - 1000 - 1000 - 1000 - 1000 - 1000 - 1000 - 1000 - 1000 - 1000 - 1000 - 1000 - 1000 - 1000 - 1000 - 1000 - 1000 - 1000 - 1000 - 1000 - 1000 - 1000 - 1000 - 1000 - 1000 - 1000 - 1000 - 1000 - 1000 - 1000 - 1000 - 1000 - 1000 - 1000 - 1000 - 1000 - 1000 - 1000 - 1000 - 1000 - 1000 - 1000 - 1000 - 1000 - 1000 - 1000 - 1000 - 1000 - 1000 - 1000 - 1000 - 1000 - 1000 - 1000 - 1000 - 1000 - 1000 - 1000 - 1000 - 1000 - 1000 - 1000 - 1000 - 1000 - 1000 - 1000 - 1000 - 1000 - 1000 - 1000 - 1000 - 1000 - 1000 - 1000 - 1000 - 1000 - 1000 - 1000 - 1000 - 1000 - 1000 - 1000 - 1000 - 1000 - 1000 - 1000 - 1000 - 1000 - 1000 - 1000 - 1000 - 1000 - 1000 - 1000 - 1000 - 1000 - 1000 - 1000 - 1000 - 1000 - 1000 - 1000 - 1000 - 1000 - 1000 - 1000 - 1000 - 1000 - 1000 - 1000 - 1000 - 1000 - 1000 - 1000 - 1000 - 1000 - 1000 - 1000 - 1000 - 1000 - 1000 - 1000 - 1000 - 1000 - 1000 - 1000 - 1000 - 1000 - 1000 - 1000 - 1000 - 1000 - 1000 - 1000 - 1000 - 1000 - 10 | ı                                                                                      | ı              |             |               |         |          | 60 -<br>40 -<br>20 -                                 | L                                                           | L               | L         | 1               |          | L                 | L          | L              |          | _       |  |
| FY20 FY21 FY22 FY2                                                                                                                                                                                                                                                                                                                                                                                                                                                                                                                                                                                                                                                                                                                                                                                                                                                                                                                                                                                                                                                                                                                                                                                                                                                                                                                                                                                                                                                                                                                                                                                                                                                                                                                                                                                                                                                                                                                                                                                                                                                                                                             | 3 FY24                                                                                 | FY2            | .5 FY       | 26            | FY27    | FY28     |                                                      | FY20                                                        | FY21            | FY22      | FY              | 23       | FY24              | FY25       | FY26           | F        | Y27     |  |
| ■ UIUC Budgeted Gas ■ UIUC NG He                                                                                                                                                                                                                                                                                                                                                                                                                                                                                                                                                                                                                                                                                                                                                                                                                                                                                                                                                                                                                                                                                                                                                                                                                                                                                                                                                                                                                                                                                                                                                                                                                                                                                                                                                                                                                                                                                                                                                                                                                                                                                               | edge-To-Date                                                                           | UIC Budgeted ( | Gas ■UIC N  | G Hedge-To-Da | ate     |          |                                                      | ■UIUC                                                       | Budgeted Electr | ic UIUC E | lectric Hedge-T | o-Date   | I UIC Budgeted El | ectric UIC | Electric Hedge | -To-Date |         |  |
| UIUC & UIC Total Natural Gas Dollars Committed  By Fiscal Year                                                                                                                                                                                                                                                                                                                                                                                                                                                                                                                                                                                                                                                                                                                                                                                                                                                                                                                                                                                                                                                                                                                                                                                                                                                                                                                                                                                                                                                                                                                                                                                                                                                                                                                                                                                                                                                                                                                                                                                                                                                                 |                                                                                        |                |             |               |         |          |                                                      | UIUC & UIC Total Electric Dollars Committed  By Fiscal Year |                 |           |                 |          |                   |            |                |          |         |  |
|                                                                                                                                                                                                                                                                                                                                                                                                                                                                                                                                                                                                                                                                                                                                                                                                                                                                                                                                                                                                                                                                                                                                                                                                                                                                                                                                                                                                                                                                                                                                                                                                                                                                                                                                                                                                                                                                                                                                                                                                                                                                                                                                |                                                                                        |                |             |               |         |          |                                                      | ,                                                           |                 |           |                 |          |                   |            |                |          |         |  |
| \$14,000                                                                                                                                                                                                                                                                                                                                                                                                                                                                                                                                                                                                                                                                                                                                                                                                                                                                                                                                                                                                                                                                                                                                                                                                                                                                                                                                                                                                                                                                                                                                                                                                                                                                                                                                                                                                                                                                                                                                                                                                                                                                                                                       |                                                                                        |                |             |               |         |          | \$14,000                                             |                                                             |                 |           |                 |          |                   |            |                |          |         |  |
| \$12,000                                                                                                                                                                                                                                                                                                                                                                                                                                                                                                                                                                                                                                                                                                                                                                                                                                                                                                                                                                                                                                                                                                                                                                                                                                                                                                                                                                                                                                                                                                                                                                                                                                                                                                                                                                                                                                                                                                                                                                                                                                                                                                                       |                                                                                        |                |             |               |         |          | \$12,000                                             |                                                             |                 |           |                 |          |                   |            |                |          |         |  |