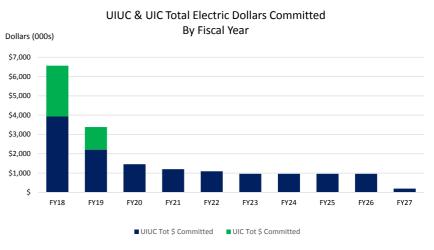

## **Fuel Commitment Summary**

Activity Through 11/30/2017

Dollars and Volumes in Thousands

| Fiscal Year                            | 20       | 2018    |          | 2019    |         | 2021    | 2022    | 2023    | 2024    | 2025    | 2026    | 2027    | Tot       | tals    |
|----------------------------------------|----------|---------|----------|---------|---------|---------|---------|---------|---------|---------|---------|---------|-----------|---------|
|                                        | UIUC     | UIC     | UIUC     | UIC     | UIUC      | UIC     |
| Electricity                            |          |         |          |         |         |         |         |         |         |         |         |         |           |         |
| Budgeted Purchased Electricity (MWH)   | 163      | 271     | 163      | 271     | 163     | 163     | 163     | 163     | 163     | 163     | 163     | 163     | 1630      | 542     |
| Electricity Hedged-To-Date (MWH)       | 115      | 82      | 63       | 37      | 40      | 32      | 29      | 25      | 25      | 25      | 25      | 5       | 385       | 119     |
| % Electric Hedged-To-Date              | 70%      | 30%     | 39%      | 13%     | 24%     | 20%     | 18%     | 15%     | 15%     | 15%     | 15%     | 3%      | 24%       | 22%     |
| Total Dollars Committed                | \$ 3,928 | \$2,632 | \$ 2,215 | \$1,170 | \$1,460 | \$1,200 | \$1,090 | \$960   | \$960   | \$959   | \$960   | \$197   | \$ 13,927 | \$3,802 |
| Average Price (\$/MWH)                 | \$34.24  | \$31.97 | \$35.23  | \$32.01 | \$36.84 | \$37.33 | \$37.15 | \$38.00 | \$38.00 | \$38.00 | \$38.00 | \$38.00 | \$36.19   | \$31.98 |
| Natural Gas                            |          |         |          |         |         |         |         |         |         |         |         |         |           |         |
| Budgeted Purchased Natural Gas (MMBtu) | 3,749    | 2,027   | 3,749    | 2,027   | 3,749   | 3,749   | 0       | 0       | 0       | 0       | 0       | 0       | 14,994    | 4,054   |
| Natural Gas Hedged-To-Date (MMBtu)     | 2,160    | 1,195   | 983      | 910     | 500     | 120     | 0       | 0       | 0       | 0       | 0       | 0       | 3,763     | 2,105   |
| % Natural Gas Hedged-To-Date           | 58%      | 59%     | 26%      | 45%     | 13%     | 3%      | 0%      | 0%      | 0%      | 0%      | 0%      | 0%      | 25%       | 52%     |
| Total Dollars Committed                | \$6,607  | \$3,669 | \$2,930  | \$2,733 | \$1,479 | \$355   | \$0     | \$0     | \$0     | \$0     | \$0     | \$0     | \$11,372  | \$6,402 |
| Average Price (\$/MMBtu)               | \$3.06   | \$3.07  | \$2.98   | \$3.00  | \$2.96  | \$2.96  | \$0     | \$0     | \$0     | \$0     | \$0     | \$0     | \$3.02    | \$3.04  |