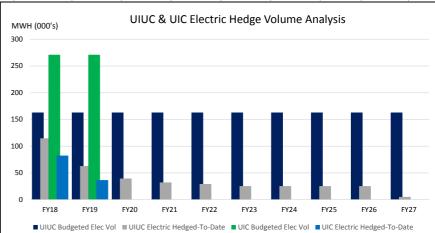

## **Fuel Commitment Summary**

Activity Through 11/30/2017

Dollars and Volumes in Thousands

| Fiscal Year                            | 20       | 2018    |          | 2019    |         | 2021    | 2022    | 2023    | 2024    | 2025    | 2026    | 2027    | Tot       | tals    |
|----------------------------------------|----------|---------|----------|---------|---------|---------|---------|---------|---------|---------|---------|---------|-----------|---------|
|                                        | UIUC     | UIC     | UIUC     | UIC     | UIUC      | UIC     |
| Electricity                            |          |         |          |         |         |         |         |         |         |         |         |         |           |         |
| Budgeted Purchased Electricity (MWH)   | 163      | 271     | 163      | 271     | 163     | 163     | 163     | 163     | 163     | 163     | 163     | 163     | 1630      | 542     |
| Electricity Hedged-To-Date (MWH)       | 115      | 82      | 63       | 37      | 40      | 32      | 29      | 25      | 25      | 25      | 25      | 5       | 385       | 119     |
| % Electric Hedged-To-Date              | 70%      | 30%     | 39%      | 13%     | 24%     | 20%     | 18%     | 15%     | 15%     | 15%     | 15%     | 3%      | 24%       | 22%     |
| Total Dollars Committed                | \$ 3,928 | \$2,632 | \$ 2,215 | \$1,170 | \$1,460 | \$1,200 | \$1,090 | \$960   | \$960   | \$959   | \$960   | \$197   | \$ 13,927 | \$3,802 |
| Average Price (\$/MWH)                 | \$34.24  | \$31.97 | \$35.23  | \$32.01 | \$36.84 | \$37.33 | \$37.15 | \$38.00 | \$38.00 | \$38.00 | \$38.00 | \$38.00 | \$36.19   | \$31.98 |
| Natural Gas                            |          |         |          |         |         |         |         |         |         |         |         |         |           |         |
| Budgeted Purchased Natural Gas (MMBtu) | 3,749    | 2,027   | 3,749    | 2,027   | 3,749   | 3,749   | 0       | 0       | 0       | 0       | 0       | 0       | 14,994    | 4,054   |
| Natural Gas Hedged-To-Date (MMBtu)     | 2,160    | 1,195   | 983      | 910     | 500     | 120     | 0       | 0       | 0       | 0       | 0       | 0       | 3,763     | 2,105   |
| % Natural Gas Hedged-To-Date           | 58%      | 59%     | 26%      | 45%     | 13%     | 3%      | 0%      | 0%      | 0%      | 0%      | 0%      | 0%      | 25%       | 52%     |
| Total Dollars Committed                | \$6,607  | \$3,669 | \$2,930  | \$2,733 | \$1,479 | \$355   | \$0     | \$0     | \$0     | \$0     | \$0     | \$0     | \$11,372  | \$6,402 |
| Average Price (\$/MMBtu)               | \$3.06   | \$3.07  | \$2.98   | \$3.00  | \$2.96  | \$2.96  | \$0     | \$0     | \$0     | \$0     | \$0     | \$0     | \$3.02    | \$3.04  |