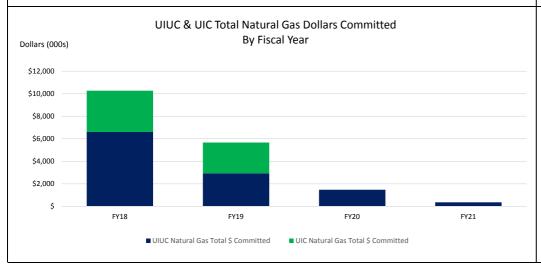

## **Fuel Commitment Summary**

Activity Through 11/30/2017

Dollars and Volumes in Thousands

| Fiscal Year                            | 20       | 2018    |          | 2019    |         | 2021    | 2022    | 2023    | 2024    | 2025    | 2026    | 2027    | Tot       | tals    |
|----------------------------------------|----------|---------|----------|---------|---------|---------|---------|---------|---------|---------|---------|---------|-----------|---------|
|                                        | UIUC     | UIC     | UIUC     | UIC     | UIUC      | UIC     |
| Electricity                            |          |         |          |         |         |         |         |         |         |         |         |         |           |         |
| Budgeted Purchased Electricity (MWH)   | 163      | 271     | 163      | 271     | 163     | 163     | 163     | 163     | 163     | 163     | 163     | 163     | 1630      | 542     |
| Electricity Hedged-To-Date (MWH)       | 115      | 82      | 63       | 37      | 40      | 32      | 29      | 25      | 25      | 25      | 25      | 5       | 385       | 119     |
| % Electric Hedged-To-Date              | 70%      | 30%     | 39%      | 13%     | 24%     | 20%     | 18%     | 15%     | 15%     | 15%     | 15%     | 3%      | 24%       | 22%     |
| Total Dollars Committed                | \$ 3,928 | \$2,632 | \$ 2,215 | \$1,170 | \$1,460 | \$1,200 | \$1,090 | \$960   | \$960   | \$959   | \$960   | \$197   | \$ 13,927 | \$3,802 |
| Average Price (\$/MWH)                 | \$34.24  | \$31.97 | \$35.23  | \$32.01 | \$36.84 | \$37.33 | \$37.15 | \$38.00 | \$38.00 | \$38.00 | \$38.00 | \$38.00 | \$36.19   | \$31.98 |
| Natural Gas                            |          |         |          |         |         |         |         |         |         |         |         |         |           |         |
| Budgeted Purchased Natural Gas (MMBtu) | 3,749    | 2,027   | 3,749    | 2,027   | 3,749   | 3,749   | 0       | 0       | 0       | 0       | 0       | 0       | 14,994    | 4,054   |
| Natural Gas Hedged-To-Date (MMBtu)     | 2,160    | 1,195   | 983      | 910     | 500     | 120     | 0       | 0       | 0       | 0       | 0       | 0       | 3,763     | 2,105   |
| % Natural Gas Hedged-To-Date           | 58%      | 59%     | 26%      | 45%     | 13%     | 3%      | 0%      | 0%      | 0%      | 0%      | 0%      | 0%      | 25%       | 52%     |
| Total Dollars Committed                | \$6,607  | \$3,669 | \$2,930  | \$2,733 | \$1,479 | \$355   | \$0     | \$0     | \$0     | \$0     | \$0     | \$0     | \$11,372  | \$6,402 |
| Average Price (\$/MMBtu)               | \$3.06   | \$3.07  | \$2.98   | \$3.00  | \$2.96  | \$2.96  | \$0     | \$0     | \$0     | \$0     | \$0     | \$0     | \$3.02    | \$3.04  |