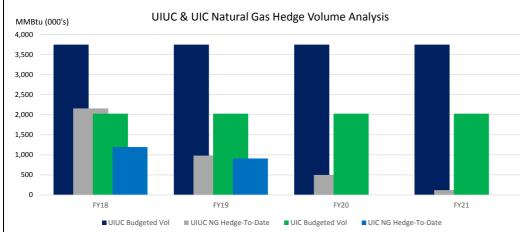

## **Fuel Commitment Summary**

Activity Through 11/30/2017

Dollars and Volumes in Thousands

| Fiscal Year                            | 20       | 2018    |          | 2019    |         | 2021    | 2022    | 2023    | 2024    | 2025    | 2026    | 2027    | Tot       | tals    |
|----------------------------------------|----------|---------|----------|---------|---------|---------|---------|---------|---------|---------|---------|---------|-----------|---------|
|                                        | UIUC     | UIC     | UIUC     | UIC     | UIUC      | UIC     |
| Electricity                            |          |         |          |         |         |         |         |         |         |         |         |         |           |         |
| Budgeted Purchased Electricity (MWH)   | 163      | 271     | 163      | 271     | 163     | 163     | 163     | 163     | 163     | 163     | 163     | 163     | 1630      | 542     |
| Electricity Hedged-To-Date (MWH)       | 115      | 82      | 63       | 37      | 40      | 32      | 29      | 25      | 25      | 25      | 25      | 5       | 385       | 119     |
| % Electric Hedged-To-Date              | 70%      | 30%     | 39%      | 13%     | 24%     | 20%     | 18%     | 15%     | 15%     | 15%     | 15%     | 3%      | 24%       | 22%     |
| Total Dollars Committed                | \$ 3,928 | \$2,632 | \$ 2,215 | \$1,170 | \$1,460 | \$1,200 | \$1,090 | \$960   | \$960   | \$959   | \$960   | \$197   | \$ 13,927 | \$3,802 |
| Average Price (\$/MWH)                 | \$34.24  | \$31.97 | \$35.23  | \$32.01 | \$36.84 | \$37.33 | \$37.15 | \$38.00 | \$38.00 | \$38.00 | \$38.00 | \$38.00 | \$36.19   | \$31.98 |
| Natural Gas                            |          |         |          |         |         |         |         |         |         |         |         |         |           |         |
| Budgeted Purchased Natural Gas (MMBtu) | 3,749    | 2,027   | 3,749    | 2,027   | 3,749   | 3,749   | 0       | 0       | 0       | 0       | 0       | 0       | 14,994    | 4,054   |
| Natural Gas Hedged-To-Date (MMBtu)     | 2,160    | 1,195   | 983      | 910     | 500     | 120     | 0       | 0       | 0       | 0       | 0       | 0       | 3,763     | 2,105   |
| % Natural Gas Hedged-To-Date           | 58%      | 59%     | 26%      | 45%     | 13%     | 3%      | 0%      | 0%      | 0%      | 0%      | 0%      | 0%      | 25%       | 52%     |
| Total Dollars Committed                | \$6,607  | \$3,669 | \$2,930  | \$2,733 | \$1,479 | \$355   | \$0     | \$0     | \$0     | \$0     | \$0     | \$0     | \$11,372  | \$6,402 |
| Average Price (\$/MMBtu)               | \$3.06   | \$3.07  | \$2.98   | \$3.00  | \$2.96  | \$2.96  | \$0     | \$0     | \$0     | \$0     | \$0     | \$0     | \$3.02    | \$3.04  |