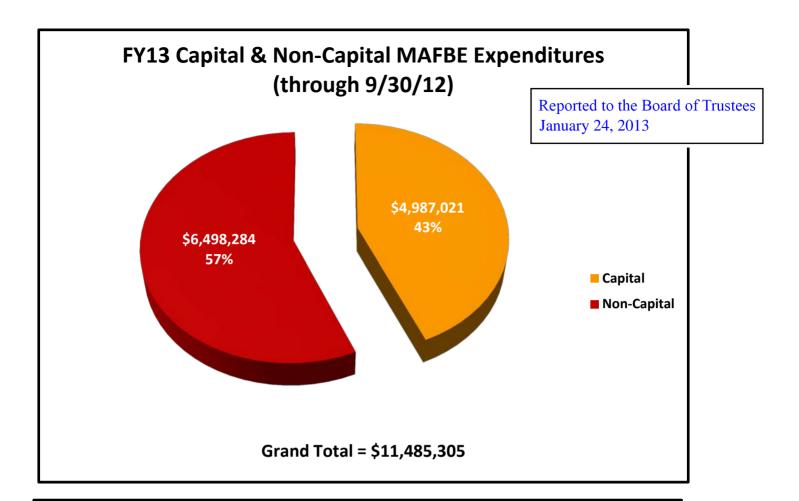

## **University of Illinois**

Attached is a report that responds to the Board of Trustees' request for periodic information on MAFBE expenditures. The report lists expenditures by MAFBE vendor for the period of July 1, 2012 through September 30, 2012. The data are summarized in the first chart for capital and non-capital MAFBE expenditures in total, by campus and by category. The second chart lists total expenditures for the reporting period by MAFBE vendor.