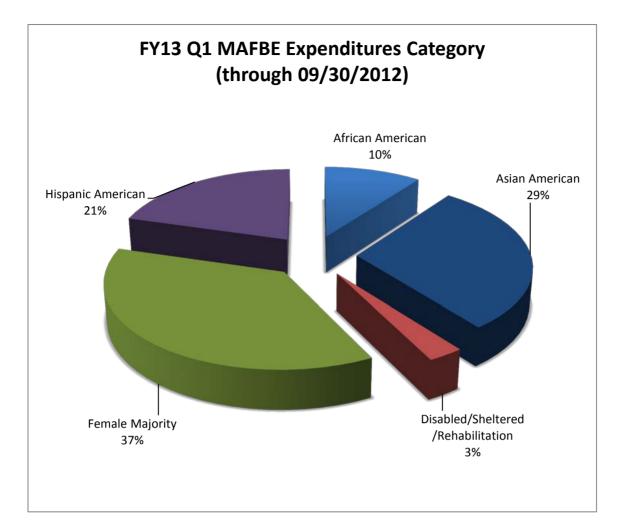

## **University of Illinois**

Attached is a report that responds to the Board of Trustees' request for periodic information on MAFBE expenditures. The report lists expenditures by MAFBE vendor for the period of July 1, 2012 through September 30, 2012. The data are summarized in the first chart for capital and non-capital MAFBE expenditures in total, by campus and by category. The second chart lists total expenditures for the reporting period by MAFBE vendor.