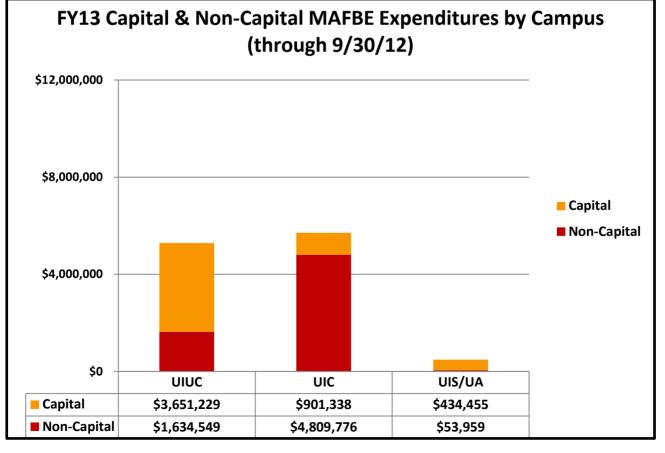

## **University of Illinois**

Attached is a report that responds to the Board of Trustees' request for periodic information on MAFBE expenditures. The report lists expenditures by MAFBE vendor for the period of July 1, 2012 through September 30, 2012. The data are summarized in the first chart for capital and non-capital MAFBE expenditures in total, by campus and by category. The second chart lists total expenditures for the reporting period by MAFBE vendor.