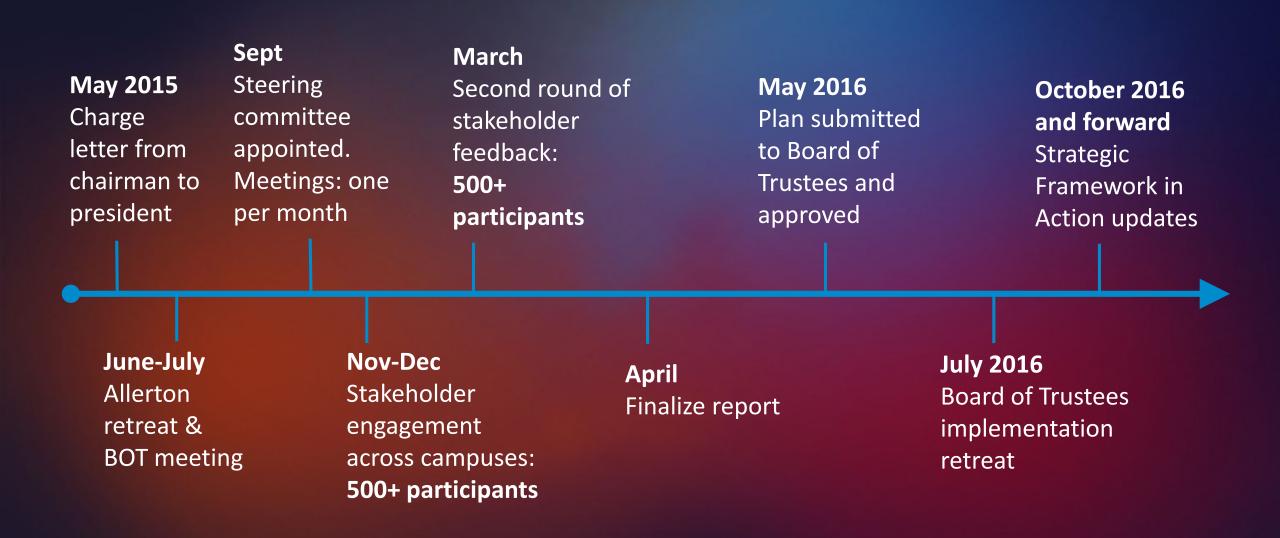

#### The Public's University: Optimizing Impact for the Public Good

THE STRATEGIC FRAMEWORK FOR THE UNIVERSITY OF ILLINOIS SYSTEM 2016-2026

Approved on May 20, 2016