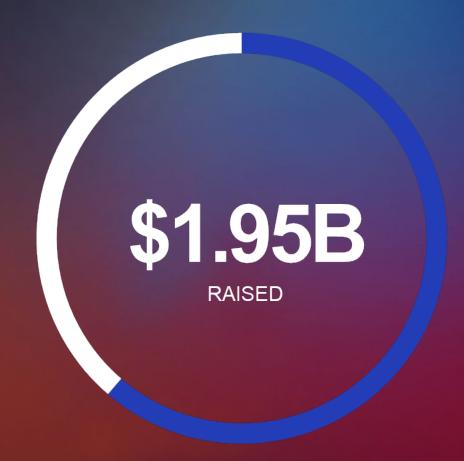

### THE CAMPAIGN FOR LLLLINOIS

\$3.1B

CAMPAIGN
GOAL

62.76%
RAISED TO DATE

PROGRESS AS OF 1.13.19