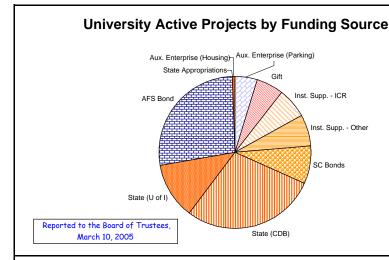

| University Active Projects by Funding Source |                    |               |
|----------------------------------------------|--------------------|---------------|
| Fund Source                                  |                    | Total         |
| Aux. Enterprise (Parking)                    |                    | \$45,816,000  |
| Gift                                         |                    | \$56,025,000  |
| Inst. Supp ICR                               |                    | \$61,200,000  |
| Inst. Supp Other                             |                    | \$62,130,400  |
| SC Bonds                                     |                    | \$77,210,048  |
| State (CDB)                                  |                    | \$274,030,300 |
| State (U of I)                               |                    | \$113,924,600 |
| AFS Bond                                     |                    | \$258,150,200 |
| State Appropriations                         |                    | \$1,000,000   |
| Aux. Enterprise (Housing)                    |                    | \$5,510,000   |
|                                              | <b>Grand Total</b> | \$954,996,548 |