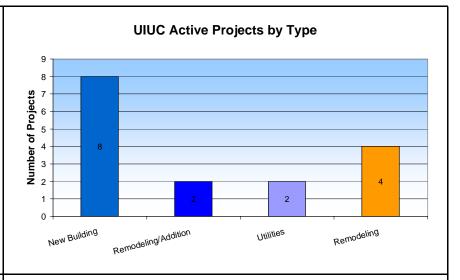

| UIUC Active Projects by Types |       |
|-------------------------------|-------|
| Type of Project               | Total |
| New Building                  | 8     |
| Remodeling/Addition           | 2     |
| Utilities                     | 2     |
| Remodeling                    | 4     |
| Grand Total                   | 16    |