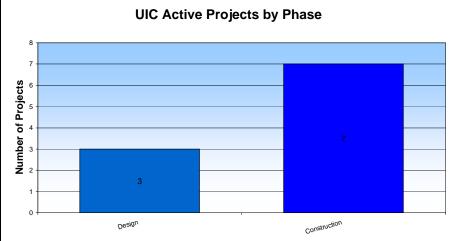

| Total |
|-------|
| 3     |
| 7     |
| 10    |
|       |

| UIC Active Project Approval by Year |               |
|-------------------------------------|---------------|
| Year of Project Approval            | Total         |
| 1998                                | \$157,000,000 |
| 1999                                | \$77,210,048  |
| 2000                                | \$64,000,000  |
| 2001                                | \$25,924,300  |
| 2002                                | \$45,350,200  |
| 2004                                | \$112,000,000 |
| Grand Total                         | \$481,484,548 |