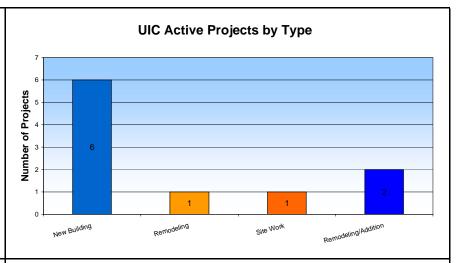

| UIC Active Projects by Type |       |
|-----------------------------|-------|
| Type of Project             | Total |
| New Building                | 6     |
| Remodeling                  | 1     |
| Site Work                   | 1     |
| Remodeling/Addition         | 2     |
| Grand Total                 | 10    |