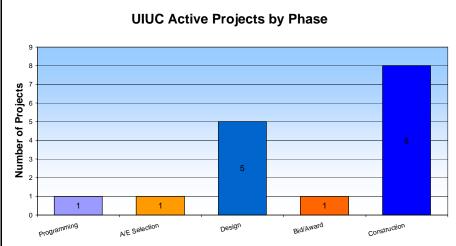

| UIUC Active Projects by Phase |       |
|-------------------------------|-------|
| Phase of Project              | Total |
| Programming                   | 1     |
| A/E Selection                 | 1     |
| Design                        | 5     |
| Bid/Award                     | 1     |
| Construction                  | 8     |
| Grand Total                   | 16    |