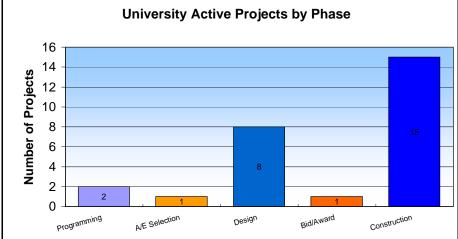

| University Active Projects by Phase |       |
|-------------------------------------|-------|
| Phase of Project                    | Total |
| Programming                         | 2     |
| A/E Selection                       | 1     |
| Design                              | 8     |
| Bid/Award                           | 1     |
| Construction                        | 15    |
| Grand Total                         | 27    |