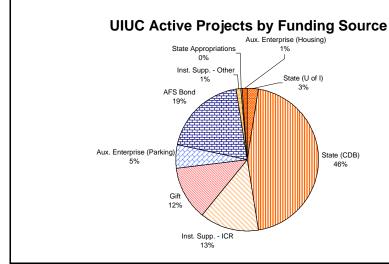

March 10, 2005

**University Level Summary (UIC, UIS, UIUC) Construction Data** 

| UIUC Active Projects by Funding Source |                    |               |
|----------------------------------------|--------------------|---------------|
| Fund Source                            |                    | Total         |
| State (U of I)                         |                    | \$12,000,000  |
| State (CDB)                            |                    | \$206,602,000 |
| Inst. Supp ICR                         |                    | \$61,200,000  |
| Gift                                   |                    | \$56,025,000  |
| Aux. Enterprise (Parking)              |                    | \$25,100,000  |
| AFS Bond                               |                    | \$87,700,000  |
| Inst. Supp Other                       |                    | \$5,275,000   |
| State Appropriations                   |                    | \$1,000,000   |
| Aux. Enterprise (Housing)              |                    | \$5,510,000   |
|                                        | <b>Grand Total</b> | \$460,412,000 |