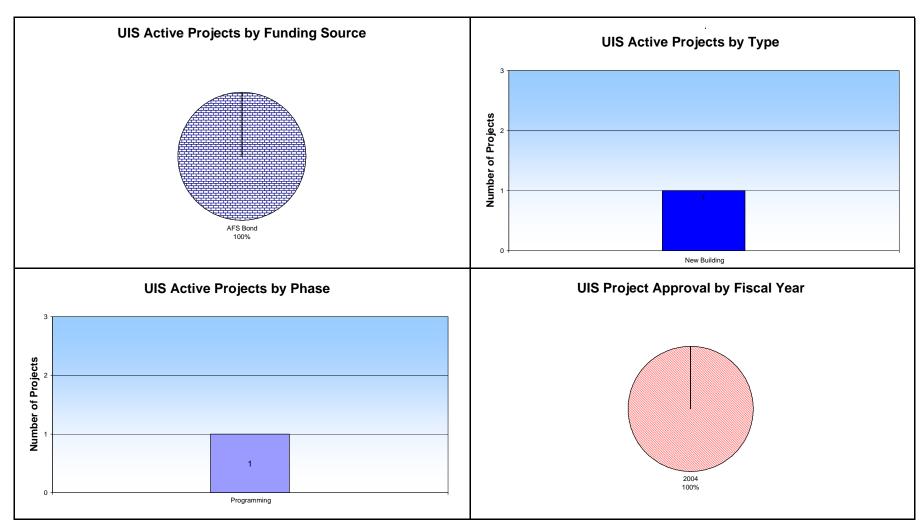

| UIS Active Projects by Funding Source |              |
|---------------------------------------|--------------|
| Fund Source                           | Total        |
| AFS Bond                              | \$13,100,000 |
| Grand Total                           | \$13,100,000 |

| UIS Active Projects by Type |       |
|-----------------------------|-------|
| Type of Project             | Total |
| New Building                | 1     |
| Grand Total                 | 1     |

| UIS Active Projects by Phase |       |
|------------------------------|-------|
| Phase of Project             | Total |
| Programming                  | 1     |
| Grand Total                  | - 1   |

| UIS Active Project Approval by Year |              |
|-------------------------------------|--------------|
| Year of Project Approval            | Total        |
| 2004                                | \$13,100,000 |
| Grand Total                         | \$13,100,000 |