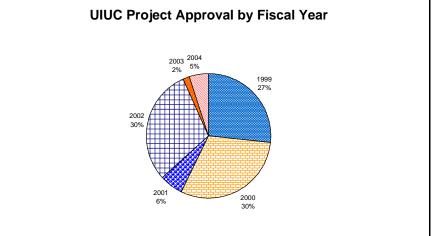

| UIUC Active Project Approval by Yea |               |
|-------------------------------------|---------------|
| Year of Project Approval            | Total         |
| 1999                                | \$106,185,700 |
| 2000                                | \$121,500,000 |
| 2001                                | \$25,100,000  |
| 2002                                | \$119,616,300 |
| 2003                                | \$6,500,000   |
| 2004                                | \$19,510,000  |
| Grand Total                         | \$398,412,000 |