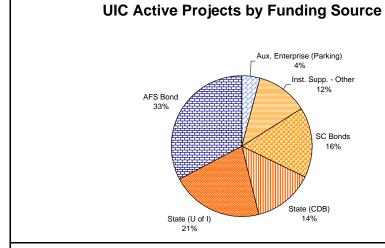

March 10, 2005

| UIC Project Approval by Fiscal Year |  |  |
|-------------------------------------|--|--|
| 2004<br>23%<br>1998<br>34%          |  |  |
| 2001<br>5%<br>1999<br>2000<br>13%   |  |  |

| UIC Active Projects by Funding Source |               |
|---------------------------------------|---------------|
| Fund Source                           | Total         |
| Aux. Enterprise (Parking)             | \$20,716,000  |
| Inst. Supp Other                      | \$56,855,400  |
| SC Bonds                              | \$77,210,048  |
| State (CDB)                           | \$67,428,300  |
| State (U of I)                        | \$101,924,600 |
| AFS Bond                              | \$157,350,200 |
| Grand Total                           | \$481,484,548 |