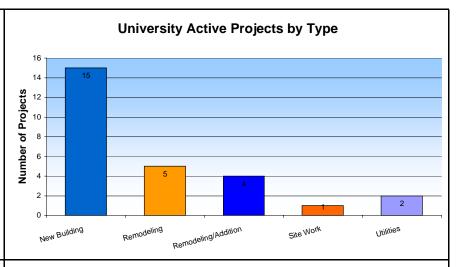

| University Active Projects by Type |       |  |
|------------------------------------|-------|--|
| Type of Project                    | Total |  |
| New Building                       | 15    |  |
| Remodeling                         | 5     |  |
| Remodeling/Addition                | 4     |  |
| Site Work                          | 1     |  |
| Utilities                          | 2     |  |
| Grand Total                        | 27    |  |