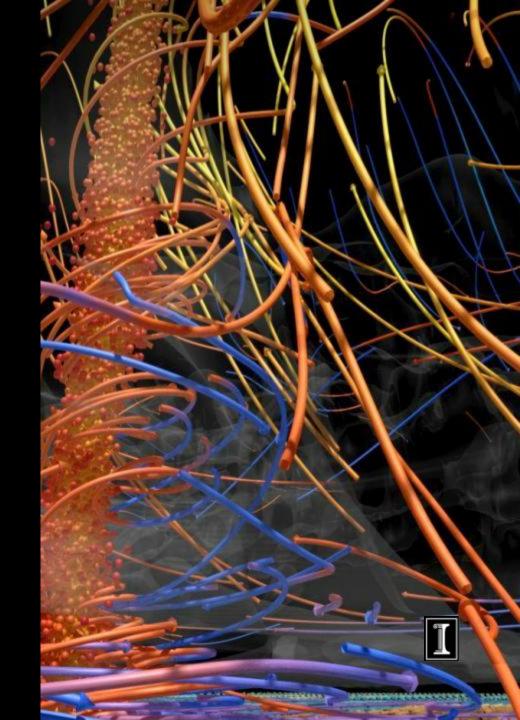

#### IOANNIS CHASIOTIS

LYNFORD GODDARD

WILLIAM GROPP

BREAKTHROUGH
KNOWLEDGE +
INNOVATION ]

QUADRILLION
CALCULATIONS
PER SECOND

PETASCALE COMPUTING