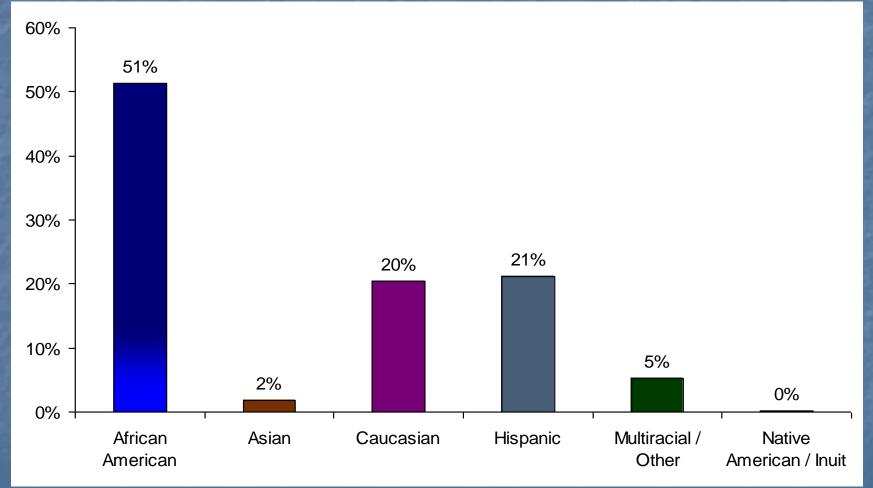

## FY2009 UIMC Ethnicity Mix

### (as a % of Inpatient Days)

Sources: 12 brm June 2009 c Trendstar