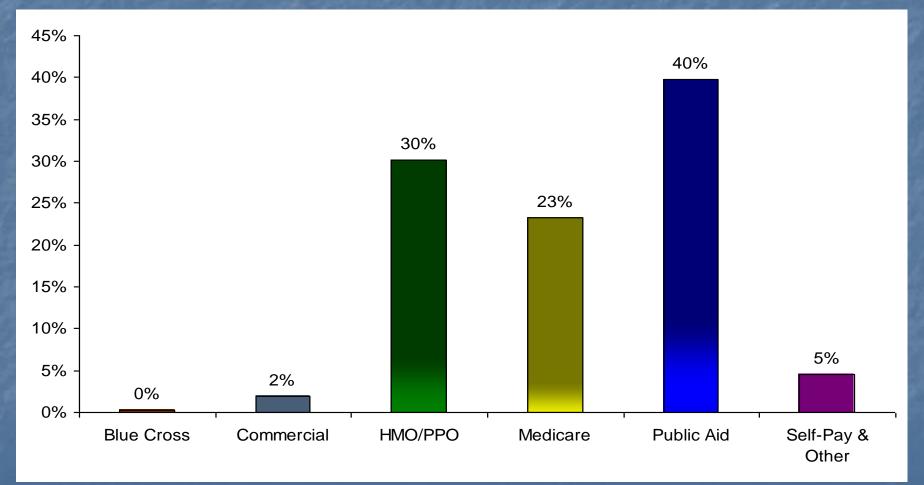

## FY2009 UIMC Payor Mix

### (as a % of Inpatient Days)

Sources: 12 brm June 2009 c Trendstar