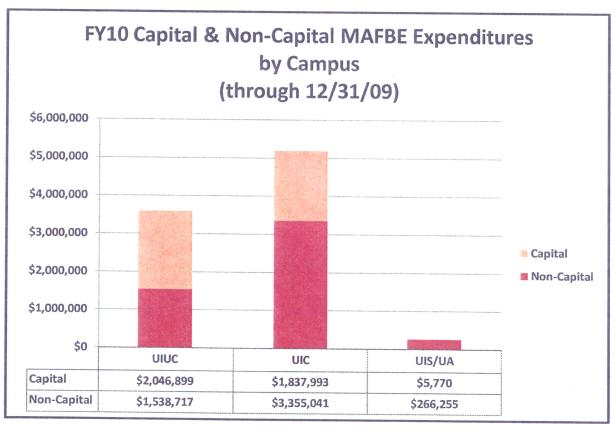

## MAFBE Report to the Board of Trustees University of Illinois

Attached is a report that responds to the Board of Trustee's request for periodic information on MAFBE expenditures. The report lists expenditures by MAFBE vendor for the period of July 1, 2009-December 31, 2009. The data are summarized in the first chart for capital and non-capital MAFBE expenditures in total and by campus. Going forward, this information will be updated quarterly and presented to the Board of Trustees.