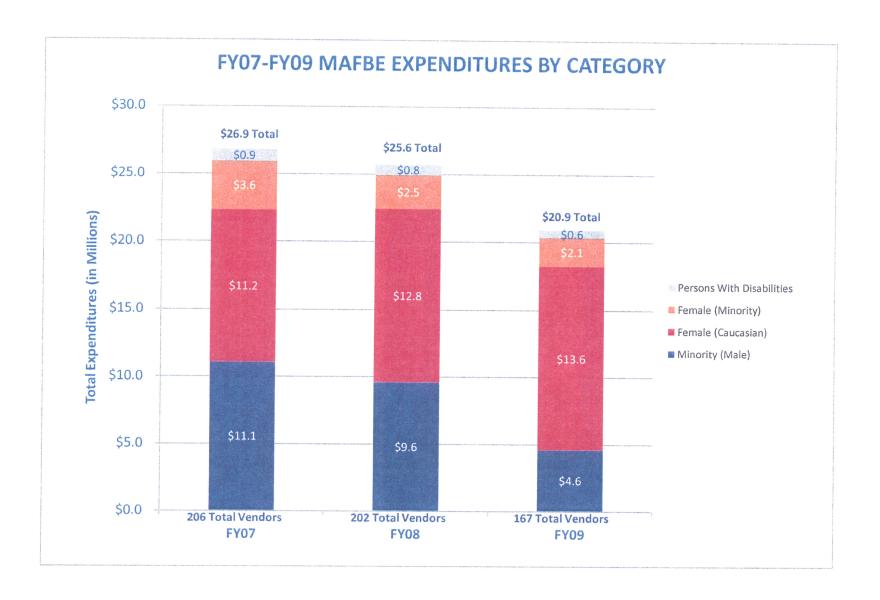

A second report is also enclosed that responds to questions raised in the January Board presentation on Diversity at the University of Illinois-Vendors and Contractors. The first two reports show the number of MAFBE vendors in total and by category for FY07-09. The third report shows the MAFBE expenditures by category for this same time period.

## University of Illinois Annual CMS BEP MAFBE Achievement FY07 - FY09 by Race/Ethnicity/Disability

|                                                  |    | FY07       |    | FY08       |    | FY09       |
|--------------------------------------------------|----|------------|----|------------|----|------------|
| African American Male                            | \$ | 6,127,707  | \$ | 4,909,334  | \$ | 1,833,209  |
| Hispanic American Male                           | \$ | 4,175,796  | \$ | 4,191,219  | \$ | 1,671,476  |
| Asian American Male                              | \$ | 837,032    | \$ | 411,714    | \$ | 1,043,221  |
| Native American Male                             | \$ |            | \$ | 42,442     | \$ | 55,750     |
| Minority Male Subtotal                           | \$ | 11,140,536 | \$ | 9,554,709  | \$ | 4,603,656  |
| African American Female                          | Ś  | 900,551    | \$ | 403,565    | Ś  | 105,710    |
| Hispanic American Female                         | \$ | 749,874    | \$ | 690,467    | \$ | 380,971    |
| Asian American Female                            | \$ | 1,937,343  | \$ | 1,421,902  | \$ | 1,598,131  |
| Minority Female Subtotal                         | \$ | 3,587,768  | \$ | 2,515,934  | \$ | 2,084,811  |
| Female Majority                                  | ć  | 11 107 100 | À  | 12.000.107 | _  |            |
|                                                  | \$ | 11,197,498 | \$ | 12,803,487 | \$ | 13,607,378 |
| Persons with Disability/Sheltered/Rehabilitation | \$ | 947,381    | \$ | 751,070    | \$ | 618,189    |
| Grand Total                                      | \$ | 26,873,182 | \$ | 25,625,200 | \$ | 20,914,034 |