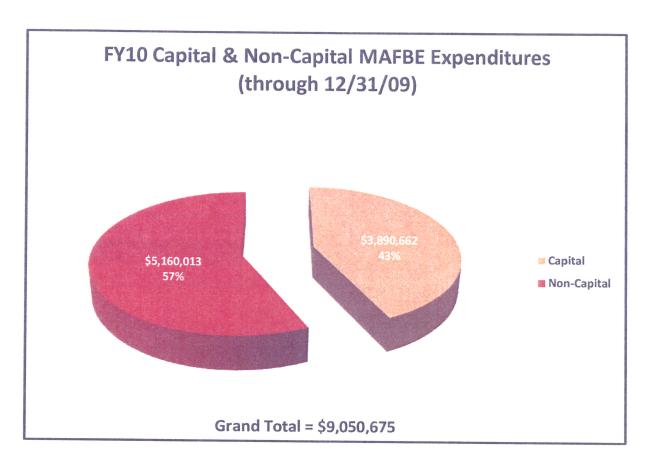

## MAFBE Report to the Board of Trustees University of Illinois

Attached is a report that responds to the Board of Trustee's request for periodic information on MAFBE expenditures. The report lists expenditures by MAFBE vendor for the period of July 1, 2009-December 31, 2009. The data are summarized in the first chart for capital and non-capital MAFBE expenditures in total and by campus. Going forward, this information will be updated quarterly and presented to the Board of Trustees.