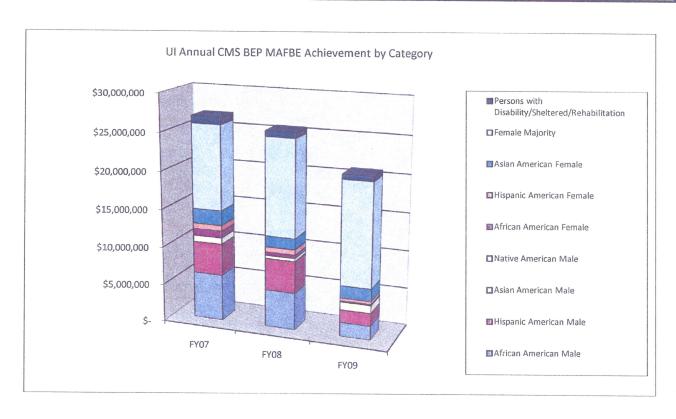

A second report is also enclosed that responds to questions raised in the January Board presentation on Diversity at the University of Illinois-Vendors and Contractors. The first two reports show the number of MAFBE vendors in total and by category for FY07-09. The third report shows the MAFBE expenditures by category for this same time period.

## University of Illinois Annual CMS BEP MAFBE Achievement FY07 - FY09 by Race/Ethnicity/Disability

|                                                  |    | FY07       |    | FY08       |    | FY09       |
|--------------------------------------------------|----|------------|----|------------|----|------------|
| African American Male                            | \$ | 6,127,707  | \$ | 4,909,334  | \$ | 1,833,209  |
| Hispanic American Male                           | \$ | 4,175,796  | \$ | 4,191,219  | \$ | 1,671,476  |
| Asian American Male                              | \$ | 837,032    | \$ | 411,714    | \$ | 1,043,221  |
| Native American Male                             | \$ |            | \$ | 42,442     | \$ | 55,750     |
| Minority Male Subtotal                           | \$ | 11,140,536 | \$ | 9,554,709  | \$ | 4,603,656  |
| African American Female                          | Ś  | 900,551    | \$ | 403,565    | Ś  | 105,710    |
| Hispanic American Female                         | \$ | 749,874    | \$ | 690,467    | \$ | 380,971    |
| Asian American Female                            | \$ | 1,937,343  | \$ | 1,421,902  | \$ | 1,598,131  |
| Minority Female Subtotal                         | \$ | 3,587,768  | \$ | 2,515,934  | \$ | 2,084,811  |
| Female Majority                                  | ć  | 11 107 100 | À  | 12.000.107 | _  |            |
|                                                  | \$ | 11,197,498 | \$ | 12,803,487 | \$ | 13,607,378 |
| Persons with Disability/Sheltered/Rehabilitation | \$ | 947,381    | \$ | 751,070    | \$ | 618,189    |
| Grand Total                                      | \$ | 26,873,182 | \$ | 25,625,200 | \$ | 20,914,034 |