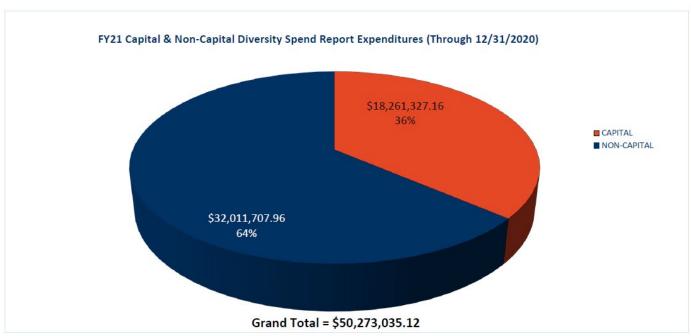

#### **University of Illinois**

Attached is a report that responds to the Board of Trustees' request for periodic information on diversity expenditures. The report lists expenditures by diversity vendor for the period of July 1, 2020 through December 31, 2020. The corresponding budget for fiscal year 2021 is \$6,737,013,000. The data are summarized in the first chart for capital and non-capital diversity expenditures in total, by campus and by category. The final charts lists total expenditures for the reporting period by diversity vendor.

| TOTAL EXPENSE BUDGET          | \$6,737,013,000.00 |
|-------------------------------|--------------------|
| PAYMENTS ON BEHALF            | \$1,406,000,000.00 |
| OTHER AUTOMATIC EXEMPTIONS    | \$4,141,975,206.24 |
| TOTAL BUDGET SUBJECT TO GOAL* | \$1,189,037,793.76 |
|                               |                    |
| FY20Q2 DIVERSE SPEND          | \$50,273,035.12    |