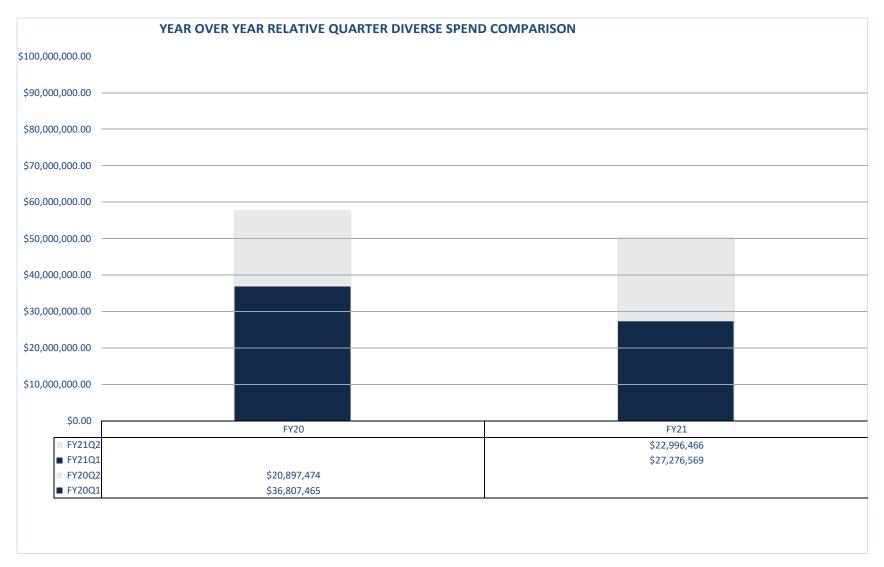

| TOTAL EXPENSE BUDGET          | \$6,737,013,000.00 |
|-------------------------------|--------------------|
| PAYMENTS ON BEHALF            | \$1,406,000,000.00 |
| OTHER AUTOMATIC EXEMPTIONS    | \$4,141,975,206.24 |
| TOTAL BUDGET SUBJECT TO GOAL* | \$1,189,037,793.76 |
|                               |                    |
| FY20Q2 DIVERSE SPEND          | \$50,273,035.12    |