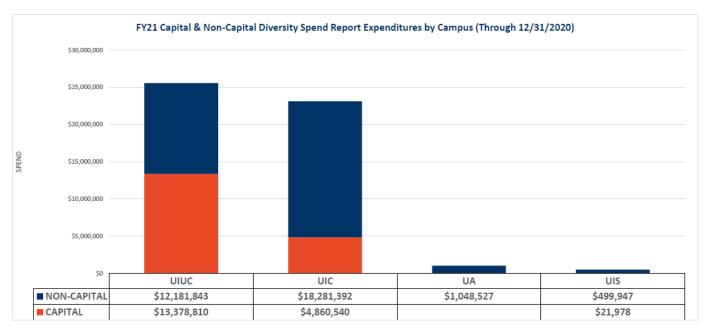

#### **University of Illinois**

Attached is a report that responds to the Board of Trustees' request for periodic information on diversity expenditures. The report lists expenditures by diversity vendor for the period of July 1, 2020 through December 31, 2020. The corresponding budget for fiscal year 2021 is \$6,737,013,000. The data are summarized in the first chart for capital and non-capital diversity expenditures in total, by campus and by category. The final charts lists total expenditures for the reporting period by diversity vendor.