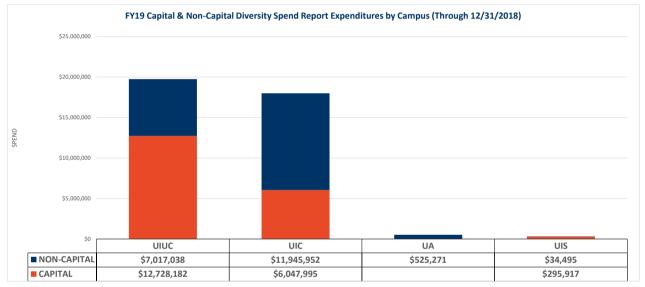

# **University of Illinois**

Attached is a report that responds to the Board of Trustees' request for periodic information on diversity expenditures. The report lists expenditures by diversity vendor for the period of July 1, 2018 through December 31, 2018. The corresponding budget for fiscal year 2019 is \$6,829,297,000. The data are summarized in the first chart for capital and non-capital diversity expenditures in total, by campus and by category. The final charts lists total expenditures for the reporting period by diversity vendor.