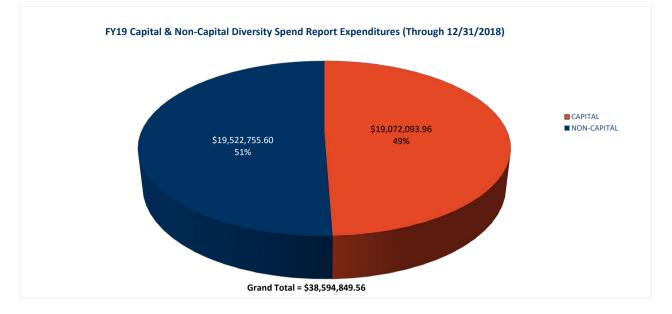

# **University of Illinois**

Attached is a report that responds to the Board of Trustees' request for periodic information on diversity expenditures. The report lists expenditures by diversity vendor for the period of July 1, 2018 through December 31, 2018. The corresponding budget for fiscal year 2019 is \$6,829,297,000. The data are summarized in the first chart for capital and non-capital diversity expenditures in total, by campus and by category. The final charts lists total expenditures for the reporting period by diversity vendor.

#### \*FY19 BEP EXEMPTIONS STILL TO BE FINALIZED

| TOTAL BUDGET SUBJECT TO GOAL WITHOUT EXEMPTIONS* | \$1,566,518,000.00 |
|--------------------------------------------------|--------------------|
|                                                  |                    |
| FY19Q2 EXPENDITURES                              | \$780,209,503.95   |
| FY19Q2 DIVERSE SPEND                             | \$38,594,849.56    |