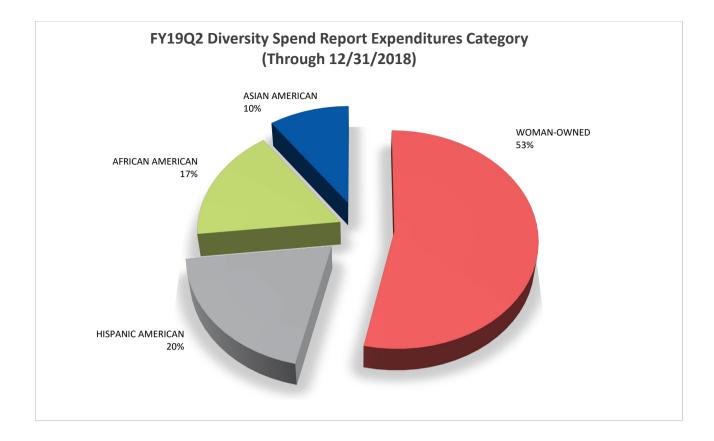

# **University of Illinois**

Attached is a report that responds to the Board of Trustees' request for periodic information on diversity expenditures. The report lists expenditures by diversity vendor for the period of July 1, 2018 through December 31, 2018. The corresponding budget for fiscal year 2019 is \$6,829,297,000. The data are summarized in the first chart for capital and non-capital diversity expenditures in total, by campus and by category. The final charts lists total expenditures for the reporting period by diversity vendor.