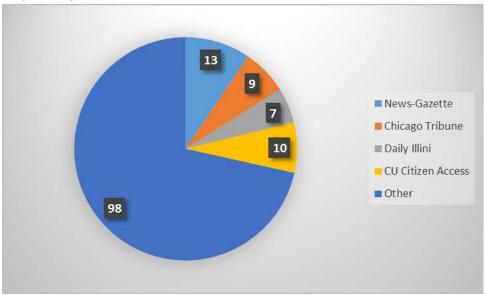

### **Requests by Media Outlet**

59 total outlets.

 ${\it Other} \ {\it includes} \ {\it outlets} \ {\it filing} \ {\it fewer} \ {\it than} \ {\it 7} \ {\it requests}.$