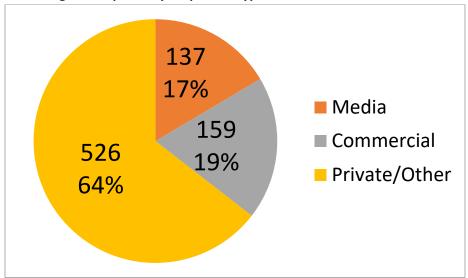

### **Percentage of Requests by Requester Type**

| Overall percent Media requests         | 16. 7% |
|----------------------------------------|--------|
| Overall percent Commercial requests    | 19.3%  |
| Overall percent Private/Other requests | 64.0%  |
| Total                                  | 100.0% |