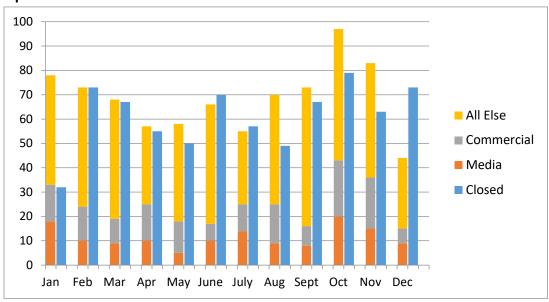

## Open and Closed in Calendar 2017

### **Type of Request Received**

| Month     | Media | Commercial | Other |
|-----------|-------|------------|-------|
| January   | 18    | 15         | 45    |
| February  | 10    | 14         | 49    |
| March     | 9     | 10         | 49    |
| April     | 10    | 15         | 32    |
| May       | 5     | 13         | 40    |
| June      | 10    | 7          | 49    |
| July      | 14    | 11         | 30    |
| August    | 9     | 16         | 45    |
| September | 8     | 8          | 57    |
| October   | 20    | 23         | 54    |
| November  | 15    | 21         | 47    |
| December  | 9     | 6          | 29    |
|           |       |            |       |
| Total     | 137   | 159        | 526   |
|           |       |            |       |
| Average   | 11    | 13         | 44    |