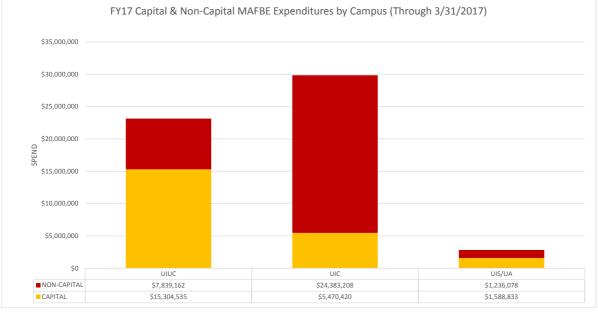

# University of Illinois

Attached is a report that responds to the Board of Trustees' request for periodic information on MAFBE expenditures. The report lists expenditures by MAFBE vendor for the period of July 1, 2016 through March 31, 2017. The data are summarized in the first chart for capital and non-capital MAFBE expenditures in total, by campus and by category. The second chart lists total expenditures for the reporting period by MAFBE vendor.