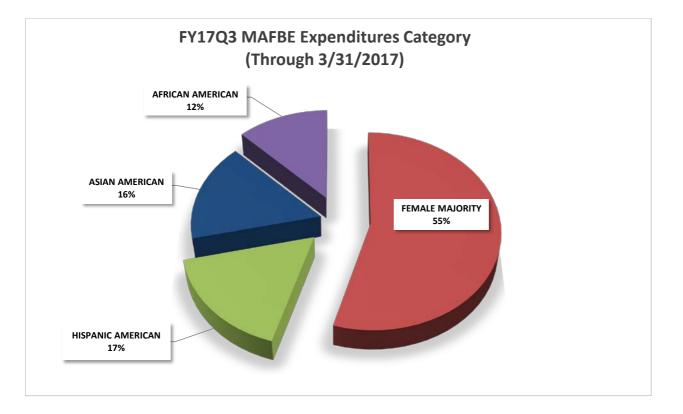

# University of Illinois

Attached is a report that responds to the Board of Trustees' request for periodic information on MAFBE expenditures. The report lists expenditures by MAFBE vendor for the period of July 1, 2016 through March 31, 2017. The data are summarized in the first chart for capital and non-capital MAFBE expenditures in total, by campus and by category. The second chart lists total expenditures for the reporting period by MAFBE vendor.