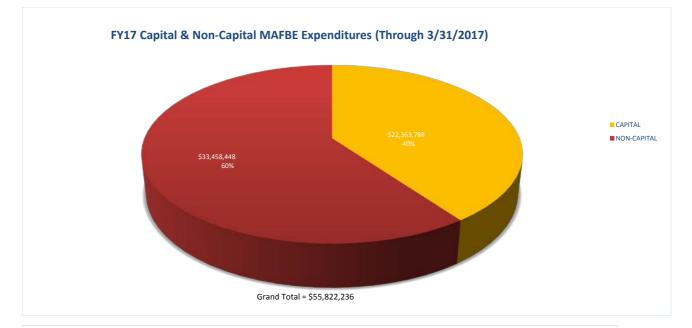

# University of Illinois

Attached is a report that responds to the Board of Trustees' request for periodic information on MAFBE expenditures. The report lists expenditures by MAFBE vendor for the period of July 1, 2016 through March 31, 2017. The data are summarized in the first chart for capital and non-capital MAFBE expenditures in total, by campus and by category. The second chart lists total expenditures for the reporting period by MAFBE vendor.