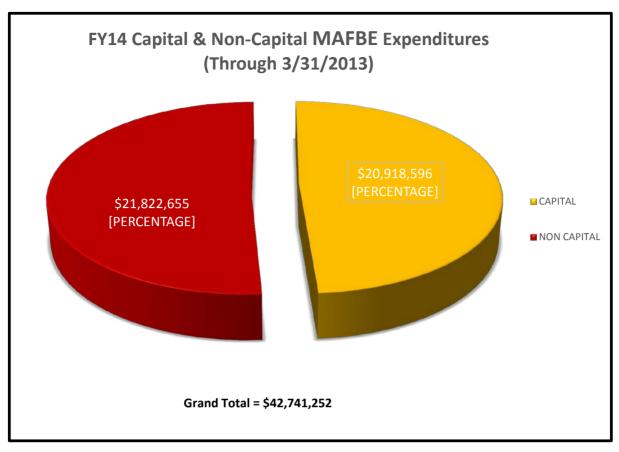

### **University of Illinois**

Attached is a report that responds to the Board of Trustees' request for periodic information on MAFBE expenditures. The report lists expenditures by MAFBE vendor for the period of July 1, 2013 through March 31, 2014. The data are summarized in the first chart for capital and non-capital MAFBE expenditures in total, by campus and by category. The second chart lists total expenditures for the reporting period by MAFBE vendor.