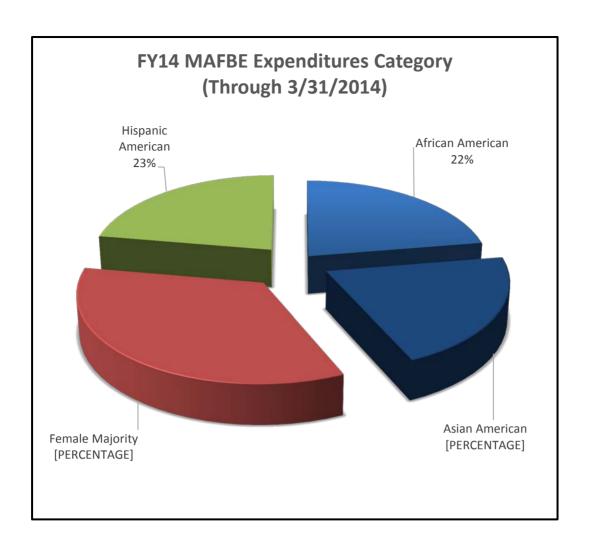

### **University of Illinois**

Attached is a report that responds to the Board of Trustees' request for periodic information on MAFBE expenditures. The report lists expenditures by MAFBE vendor for the period of July 1, 2013 through March 31, 2014. The data are summarized in the first chart for capital and non-capital MAFBE expenditures in total, by campus and by category. The second chart lists total expenditures for the reporting period by MAFBE vendor.