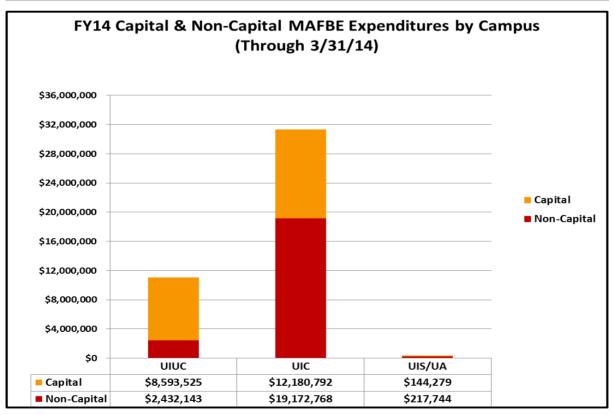

### **University of Illinois**

Attached is a report that responds to the Board of Trustees' request for periodic information on MAFBE expenditures. The report lists expenditures by MAFBE vendor for the period of July 1, 2013 through March 31, 2014. The data are summarized in the first chart for capital and non-capital MAFBE expenditures in total, by campus and by category. The second chart lists total expenditures for the reporting period by MAFBE vendor.