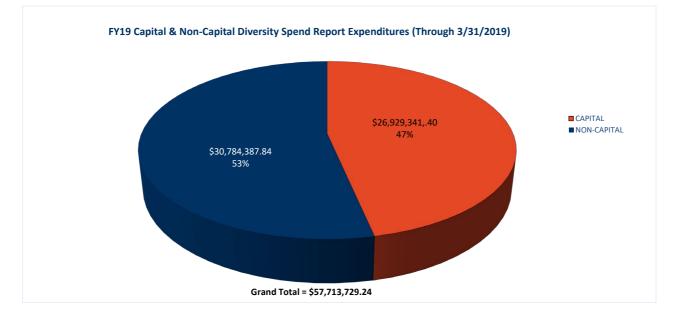

# **University of Illinois**

Attached is a report that responds to the Board of Trustees' request for periodic information on diversity expenditures. The report lists expenditures by diversity vendor for the period of July 1, 2018 through March 31, 2019. The corresponding budget for fiscal year 2019 is \$6,829,297,000. The data are summarized in the first chart for capital and non-capital diversity expenditures in total, by campus and by category. The final charts lists total expenditures for the reporting period by diversity vendor.

| 6,829,297,000.00<br>1,768,523,000.00 |
|--------------------------------------|
|                                      |
|                                      |
| \$1,745,605,000.00                   |
| \$1,748,651,000.00                   |
| -\$260,695,620.00                    |
| \$1,305,822,380.00                   |
|                                      |
| \$1,237,987,626.40                   |
| \$57,713,729.24                      |
|                                      |