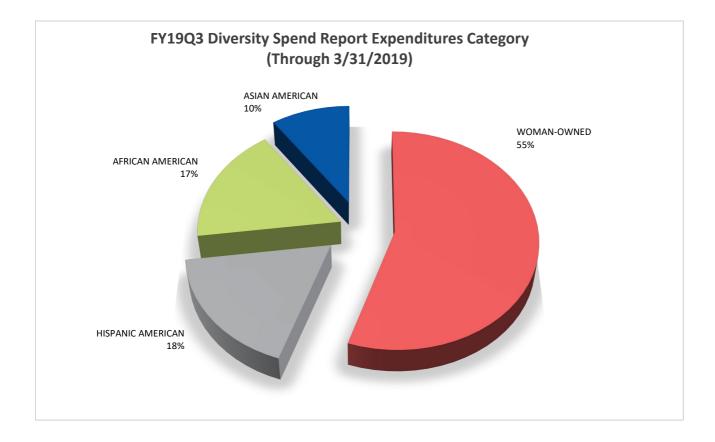

# **University of Illinois**

Attached is a report that responds to the Board of Trustees' request for periodic information on diversity expenditures. The report lists expenditures by diversity vendor for the period of July 1, 2018 through March 31, 2019. The corresponding budget for fiscal year 2019 is \$6,829,297,000. The data are summarized in the first chart for capital and non-capital diversity expenditures in total, by campus and by category. The final charts lists total expenditures for the reporting period by diversity vendor.