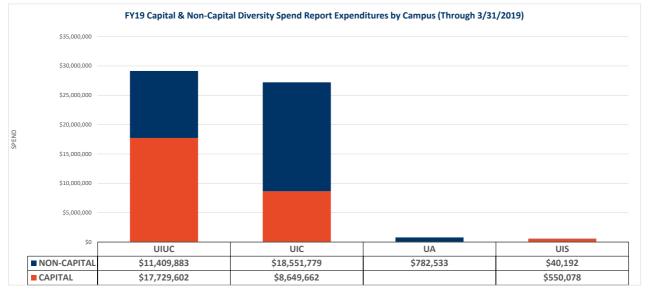

# **University of Illinois**

Attached is a report that responds to the Board of Trustees' request for periodic information on diversity expenditures. The report lists expenditures by diversity vendor for the period of July 1, 2018 through March 31, 2019. The corresponding budget for fiscal year 2019 is \$6,829,297,000. The data are summarized in the first chart for capital and non-capital diversity expenditures in total, by campus and by category. The final charts lists total expenditures for the reporting period by diversity vendor.