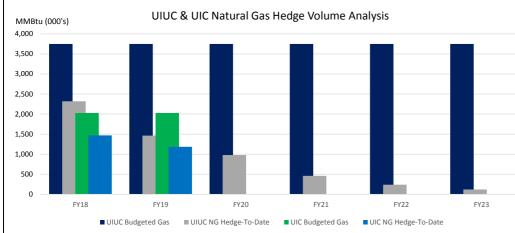

## Fuel Commitment Summary

Activity Through 3/31/2018

|                                        | Dollars and Volumes in Thousands |         |         |         |         |         |         |         |         |         |         |         |           |                  |
|----------------------------------------|----------------------------------|---------|---------|---------|---------|---------|---------|---------|---------|---------|---------|---------|-----------|------------------|
| Fiscal Year                            | 2018                             |         | 2019    |         | 2020    | 2021    | 2022    | 2023    | 2024    | 2025    | 2026    | 2027    | Totals    |                  |
|                                        | UIUC                             | UIC     | UIUC    | UIC     | UIUC      | UIC              |
| Electricity                            |                                  |         |         |         |         |         |         |         |         |         |         |         |           |                  |
| Budgeted Purchased Electricity (MWH)   | 163                              | 271     | 163     | 271     | 163     | 163     | 163     | 163     | 163     | 163     | 163     | 163     | 1631      | 542              |
| Electricity Hedged-To-Date (MWH)       | 115                              | 82      | 64      | 37      | 41      | 32      | 29      | 25      | 25      | 25      | 25      | 5       | 387       | 119              |
| % Electric Hedged-To-Date              | 70%                              | 30%     | 39%     | 14%     | 25%     | 20%     | 18%     | 15%     | 15%     | 15%     | 15%     | 3%      | 24%       | 22%              |
| Total Dollars Committed                | \$3,928                          | \$2,632 | \$2,232 | \$1,170 | \$1,514 | \$1,200 | \$1,090 | \$960   | \$960   | \$959   | \$960   | \$197   | \$ 13,999 | \$3 <i>,</i> 802 |
| Average Price (\$/MWH)                 | \$34.24                          | \$32.09 | \$35.15 | \$31.63 | \$36.55 | \$37.34 | \$37.14 | \$38.00 | \$38.01 | \$38.00 | \$38.00 | \$37.99 | \$36.14   | \$31.95          |
| Natural Gas                            |                                  |         |         |         |         |         |         |         |         |         |         |         |           |                  |
| Budgeted Purchased Natural Gas (MMBtu) | 3,749                            | 2,027   | 3,749   | 2,027   | 3,749   | 3,749   | 3,749   | 3,749   | 0       | 0       | 0       | 0       | 22,492    | 4,054            |
| Natural Gas Hedged-To-Date (MMBtu)     | 2,320                            | 1,468   | 1,463   | 1,185   | 980     | 460     | 240     | 120     | 0       | 0       | 0       | 0       | 5,583     | 2,653            |
| % Natural Gas Hedged-To-Date           | 62%                              | 72%     | 39%     | 58%     | 26%     | 12%     | 6%      | 3%      | 0%      | 0%      | 0%      | 0%      | 25%       | 65%              |
| Total Dollars Committed                | \$7,055                          | \$4,448 | \$4,313 | \$3,522 | \$2,861 | \$1,348 | \$700   | \$355   | \$0     | \$0     | \$0     | \$0     | \$16,632  | \$7,970          |
| Average Price (\$/MMBtu)               | \$3.04                           | \$3.03  | \$2.95  | \$2.97  | \$2.92  | \$2.93  | \$2.92  | \$2.96  | \$0     | \$0     | \$0     | \$0     | \$2.98    | \$3.00           |
|                                        |                                  |         |         |         |         |         |         |         |         |         |         |         |           |                  |