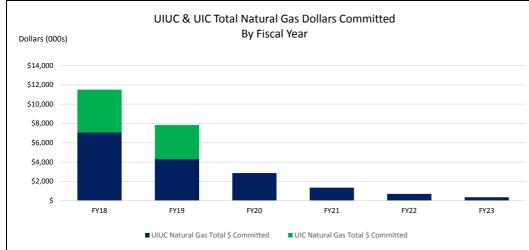

## Fuel Commitment Summary

Activity Through 3/31/2018

|                                        | Dollars and Volumes in Thousands |         |         |         |         |         |         |         |         |         |         |         |           |                  |
|----------------------------------------|----------------------------------|---------|---------|---------|---------|---------|---------|---------|---------|---------|---------|---------|-----------|------------------|
| Fiscal Year                            | 2018                             |         | 2019    |         | 2020    | 2021    | 2022    | 2023    | 2024    | 2025    | 2026    | 2027    | Totals    |                  |
|                                        | UIUC                             | UIC     | UIUC    | UIC     | UIUC      | UIC              |
| Electricity                            |                                  |         |         |         |         |         |         |         |         |         |         |         |           |                  |
| Budgeted Purchased Electricity (MWH)   | 163                              | 271     | 163     | 271     | 163     | 163     | 163     | 163     | 163     | 163     | 163     | 163     | 1631      | 542              |
| Electricity Hedged-To-Date (MWH)       | 115                              | 82      | 64      | 37      | 41      | 32      | 29      | 25      | 25      | 25      | 25      | 5       | 387       | 119              |
| % Electric Hedged-To-Date              | 70%                              | 30%     | 39%     | 14%     | 25%     | 20%     | 18%     | 15%     | 15%     | 15%     | 15%     | 3%      | 24%       | 22%              |
| Total Dollars Committed                | \$3,928                          | \$2,632 | \$2,232 | \$1,170 | \$1,514 | \$1,200 | \$1,090 | \$960   | \$960   | \$959   | \$960   | \$197   | \$ 13,999 | \$3 <i>,</i> 802 |
| Average Price (\$/MWH)                 | \$34.24                          | \$32.09 | \$35.15 | \$31.63 | \$36.55 | \$37.34 | \$37.14 | \$38.00 | \$38.01 | \$38.00 | \$38.00 | \$37.99 | \$36.14   | \$31.95          |
| Natural Gas                            |                                  |         |         |         |         |         |         |         |         |         |         |         |           |                  |
| Budgeted Purchased Natural Gas (MMBtu) | 3,749                            | 2,027   | 3,749   | 2,027   | 3,749   | 3,749   | 3,749   | 3,749   | 0       | 0       | 0       | 0       | 22,492    | 4,054            |
| Natural Gas Hedged-To-Date (MMBtu)     | 2,320                            | 1,468   | 1,463   | 1,185   | 980     | 460     | 240     | 120     | 0       | 0       | 0       | 0       | 5,583     | 2,653            |
| % Natural Gas Hedged-To-Date           | 62%                              | 72%     | 39%     | 58%     | 26%     | 12%     | 6%      | 3%      | 0%      | 0%      | 0%      | 0%      | 25%       | 65%              |
| Total Dollars Committed                | \$7,055                          | \$4,448 | \$4,313 | \$3,522 | \$2,861 | \$1,348 | \$700   | \$355   | \$0     | \$0     | \$0     | \$0     | \$16,632  | \$7,970          |
| Average Price (\$/MMBtu)               | \$3.04                           | \$3.03  | \$2.95  | \$2.97  | \$2.92  | \$2.93  | \$2.92  | \$2.96  | \$0     | \$0     | \$0     | \$0     | \$2.98    | \$3.00           |
|                                        |                                  |         |         |         |         |         |         |         |         |         |         |         |           |                  |