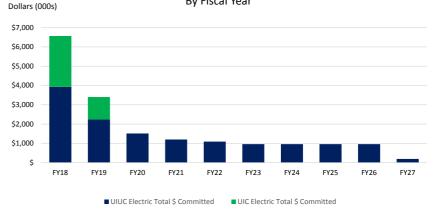

## Fuel Commitment Summary

Activity Through 3/31/2018

|                                        | Dollars and Volumes in Thousands |         |         |         |         |         |         |         |         |         |         |         |           |                  |
|----------------------------------------|----------------------------------|---------|---------|---------|---------|---------|---------|---------|---------|---------|---------|---------|-----------|------------------|
| Fiscal Year                            | 2018                             |         | 2019    |         | 2020    | 2021    | 2022    | 2023    | 2024    | 2025    | 2026    | 2027    | Totals    |                  |
|                                        | UIUC                             | UIC     | UIUC    | UIC     | UIUC      | UIC              |
| Electricity                            |                                  |         |         |         |         |         |         |         |         |         |         |         |           |                  |
| Budgeted Purchased Electricity (MWH)   | 163                              | 271     | 163     | 271     | 163     | 163     | 163     | 163     | 163     | 163     | 163     | 163     | 1631      | 542              |
| Electricity Hedged-To-Date (MWH)       | 115                              | 82      | 64      | 37      | 41      | 32      | 29      | 25      | 25      | 25      | 25      | 5       | 387       | 119              |
| % Electric Hedged-To-Date              | 70%                              | 30%     | 39%     | 14%     | 25%     | 20%     | 18%     | 15%     | 15%     | 15%     | 15%     | 3%      | 24%       | 22%              |
| Total Dollars Committed                | \$3,928                          | \$2,632 | \$2,232 | \$1,170 | \$1,514 | \$1,200 | \$1,090 | \$960   | \$960   | \$959   | \$960   | \$197   | \$ 13,999 | \$3 <i>,</i> 802 |
| Average Price (\$/MWH)                 | \$34.24                          | \$32.09 | \$35.15 | \$31.63 | \$36.55 | \$37.34 | \$37.14 | \$38.00 | \$38.01 | \$38.00 | \$38.00 | \$37.99 | \$36.14   | \$31.95          |
| Natural Gas                            |                                  |         |         |         |         |         |         |         |         |         |         |         |           |                  |
| Budgeted Purchased Natural Gas (MMBtu) | 3,749                            | 2,027   | 3,749   | 2,027   | 3,749   | 3,749   | 3,749   | 3,749   | 0       | 0       | 0       | 0       | 22,492    | 4,054            |
| Natural Gas Hedged-To-Date (MMBtu)     | 2,320                            | 1,468   | 1,463   | 1,185   | 980     | 460     | 240     | 120     | 0       | 0       | 0       | 0       | 5,583     | 2,653            |
| % Natural Gas Hedged-To-Date           | 62%                              | 72%     | 39%     | 58%     | 26%     | 12%     | 6%      | 3%      | 0%      | 0%      | 0%      | 0%      | 25%       | 65%              |
| Total Dollars Committed                | \$7,055                          | \$4,448 | \$4,313 | \$3,522 | \$2,861 | \$1,348 | \$700   | \$355   | \$0     | \$0     | \$0     | \$0     | \$16,632  | \$7,970          |
| Average Price (\$/MMBtu)               | \$3.04                           | \$3.03  | \$2.95  | \$2.97  | \$2.92  | \$2.93  | \$2.92  | \$2.96  | \$0     | \$0     | \$0     | \$0     | \$2.98    | \$3.00           |
|                                        |                                  |         |         |         |         |         |         |         |         |         |         |         |           |                  |

UIUC & UIC Total Electric Dollars Committed By Fiscal Year