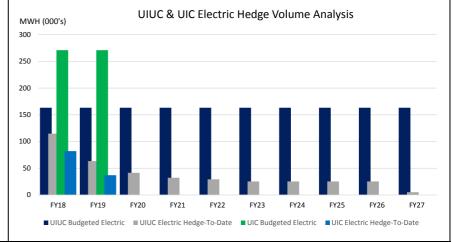

## Fuel Commitment Summary

Activity Through 3/31/2018

|                                        | Dollars and Volumes in Thousands |         |         |         |         |         |         |         |         |         |         |         |           |                  |
|----------------------------------------|----------------------------------|---------|---------|---------|---------|---------|---------|---------|---------|---------|---------|---------|-----------|------------------|
| Fiscal Year                            | 2018                             |         | 2019    |         | 2020    | 2021    | 2022    | 2023    | 2024    | 2025    | 2026    | 2027    | Totals    |                  |
|                                        | UIUC                             | UIC     | UIUC    | UIC     | UIUC      | UIC              |
| Electricity                            |                                  |         |         |         |         |         |         |         |         |         |         |         |           |                  |
| Budgeted Purchased Electricity (MWH)   | 163                              | 271     | 163     | 271     | 163     | 163     | 163     | 163     | 163     | 163     | 163     | 163     | 1631      | 542              |
| Electricity Hedged-To-Date (MWH)       | 115                              | 82      | 64      | 37      | 41      | 32      | 29      | 25      | 25      | 25      | 25      | 5       | 387       | 119              |
| % Electric Hedged-To-Date              | 70%                              | 30%     | 39%     | 14%     | 25%     | 20%     | 18%     | 15%     | 15%     | 15%     | 15%     | 3%      | 24%       | 22%              |
| Total Dollars Committed                | \$3,928                          | \$2,632 | \$2,232 | \$1,170 | \$1,514 | \$1,200 | \$1,090 | \$960   | \$960   | \$959   | \$960   | \$197   | \$ 13,999 | \$3 <i>,</i> 802 |
| Average Price (\$/MWH)                 | \$34.24                          | \$32.09 | \$35.15 | \$31.63 | \$36.55 | \$37.34 | \$37.14 | \$38.00 | \$38.01 | \$38.00 | \$38.00 | \$37.99 | \$36.14   | \$31.95          |
| Natural Gas                            |                                  |         |         |         |         |         |         |         |         |         |         |         |           |                  |
| Budgeted Purchased Natural Gas (MMBtu) | 3,749                            | 2,027   | 3,749   | 2,027   | 3,749   | 3,749   | 3,749   | 3,749   | 0       | 0       | 0       | 0       | 22,492    | 4,054            |
| Natural Gas Hedged-To-Date (MMBtu)     | 2,320                            | 1,468   | 1,463   | 1,185   | 980     | 460     | 240     | 120     | 0       | 0       | 0       | 0       | 5,583     | 2,653            |
| % Natural Gas Hedged-To-Date           | 62%                              | 72%     | 39%     | 58%     | 26%     | 12%     | 6%      | 3%      | 0%      | 0%      | 0%      | 0%      | 25%       | 65%              |
| Total Dollars Committed                | \$7,055                          | \$4,448 | \$4,313 | \$3,522 | \$2,861 | \$1,348 | \$700   | \$355   | \$0     | \$0     | \$0     | \$0     | \$16,632  | \$7,970          |
| Average Price (\$/MMBtu)               | \$3.04                           | \$3.03  | \$2.95  | \$2.97  | \$2.92  | \$2.93  | \$2.92  | \$2.96  | \$0     | \$0     | \$0     | \$0     | \$2.98    | \$3.00           |
|                                        |                                  |         |         |         |         |         |         |         |         |         |         |         |           |                  |