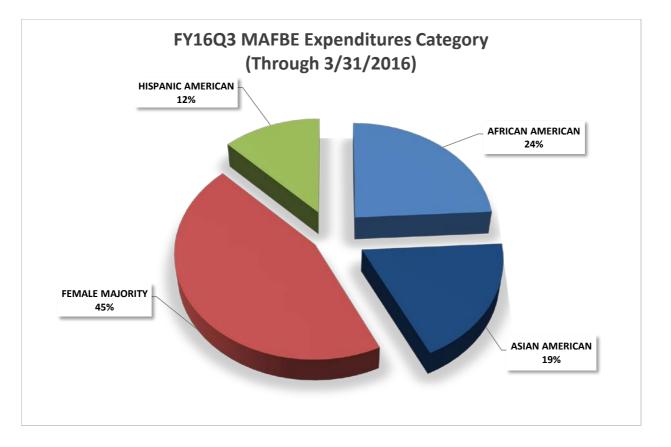

## University of Illinois

Attached is a report that responds to the Board of Trustees' request for periodic information on MAFBE expenditures. The report lists expenditures by MAFBE vendor for the period of July 1, 2015 through March 31, 2016. The data are summarized in the first chart for capital and non-capital MAFBE expenditures in total, by campus and by category. The second chart lists total expenditures for the reporting period by MAFBE vendor.