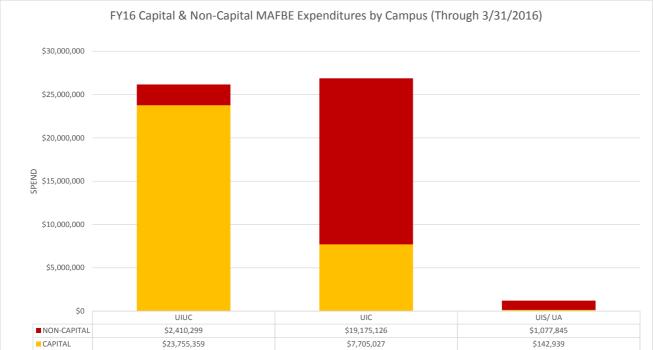

## University of Illinois

Attached is a report that responds to the Board of Trustees' request for periodic information on MAFBE expenditures. The report lists expenditures by MAFBE vendor for the period of July 1, 2015 through March 31, 2016. The data are summarized in the first chart for capital and non-capital MAFBE expenditures in total, by campus and by category. The second chart lists total expenditures for the reporting period by MAFBE vendor.