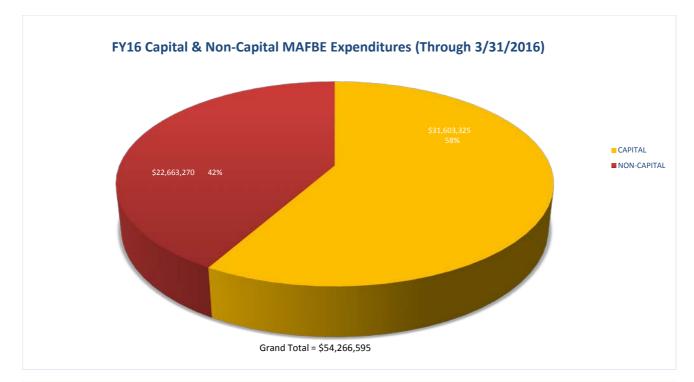

## University of Illinois

Attached is a report that responds to the Board of Trustees' request for periodic information on MAFBE expenditures. The report lists expenditures by MAFBE vendor for the period of July 1, 2015 through March 31, 2016. The data are summarized in the first chart for capital and non-capital MAFBE expenditures in total, by campus and by category. The second chart lists total expenditures for the reporting period by MAFBE vendor.