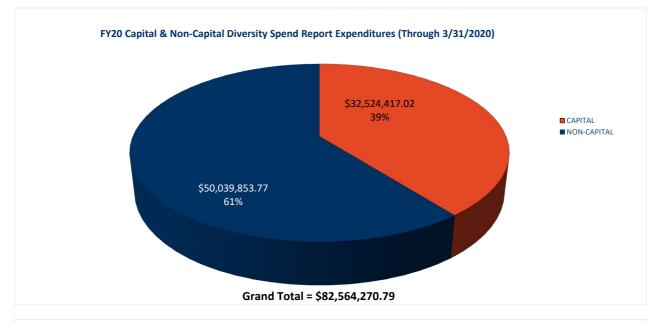

## **University of Illinois**

Attached is a report that responds to the Board of Trustees' request for periodic information on diversity expenditures. The report lists expenditures by diversity vendor for the period of July 1, 2019 through March 31, 2020. The corresponding budget for fiscal year 2020 is \$6,969,976,000. The data are summarized in the first chart for capital and non-capital diversity expenditures in total, by campus and by category. The final charts lists total expenditures for the reporting period by diversity vendor.

| FY20Q3 DIVERSE SPEND                       | \$82,564,270.79 |
|--------------------------------------------|-----------------|
| *FY20 BEP EXEMPTIONS STILL TO BE FINALIZED |                 |

| VENDOR NAME                                                                | Minutha                              | FY20 Q1<br>(Through    | FY20 Q2              | FY20 Q3             | FY20 Q3             |
|----------------------------------------------------------------------------|--------------------------------------|------------------------|----------------------|---------------------|---------------------|
| VENDOR NAME                                                                | Minority-Category                    | (Inrougn<br>9/30/2019) | (Through 12/31/2019) | (Through 3/31/2020) | (Through 3/31/2020) |
| JP EXCAVATING AND TRUCKING                                                 | AFRICAN AMERICAN                     | 682,503                | 178,389              | 428,936             | 1,289,828           |
| ROBERT L MILLER ASSOCIATES INC<br>INTERNATIONAL QUALITY CONTRACTING INC    | AFRICAN AMERICAN                     | 609,656                | 181,729              | 178,644             | 970,029             |
| F J ROBINSONS CONTRACTING                                                  | AFRICAN AMERICAN                     | 194,307                | 148,853<br>108,755   | 721,568<br>373,454  | 870,421<br>676,516  |
| MOODY NOLAN INCORPORATED                                                   | AFRICAN AMERICAN                     | 305,956                | 117,984              | 178,646             | 602,586             |
| SIERRA GLASS COMPANY                                                       | AFRICAN AMERICAN                     | 126,000                | 442,800              |                     | 568,800             |
| NEW BEGINNINGS CONTRACTORS INC<br>ELETE CONSTRUCTION AND ENVIRONMENTAL INC | AFRICAN AMERICAN<br>AFRICAN AMERICAN | 240,975<br>192,365     | 212,642<br>338,552   | 91,921<br>3,825     | 545,538             |
| SUPPLIED INDUSTRIAL SOLUTIONS INC                                          | AFRICAN AMERICAN                     | 72,915                 | 37,329               | 409,996             | 534,742<br>520,241  |
| EXPRESS ELECTRIC SUPPLY                                                    | AFRICAN AMERICAN                     | 371,225                | 119,361              | 18,809              | 509,394             |
| UJAMAA CONSTRUCTION INCORPORATED<br>AVIAN INC                              | AFRICAN AMERICAN                     | 232,220                |                      | 181,808             | 414,028             |
| AVIAN INC<br>PUGH JONES AND JOHNSON PC                                     | AFRICAN AMERICAN<br>AFRICAN AMERICAN | 214,770                | 85,342               | 397,800<br>24,259   | 397,800<br>324,371  |
| INTER-CITY SUPPLY COMPANY INC                                              | AFRICAN AMERICAN                     | 76,779                 | 75,452               | 165,135             | 317,365             |
| MILHOUSE ENGINEERING CONSTRUCTION INC                                      | AFRICAN AMERICAN                     | 305,907                | 333                  |                     | 306,240             |
| PREMIER STAFFING SOURCE INC                                                | AFRICAN AMERICAN                     | 50,500                 | 117,774              | 101,993             | 270,266             |
| NATIONAL HVACDBA NATIONAL INSULATION INC<br>ANCHOR STAFFING INC            | AFRICAN AMERICAN<br>AFRICAN AMERICAN | 67,617                 | 139,557              | 49,738              | 256,912             |
| ELECTRONIC KNOWLEDGE INTERCHANGE COMPANY                                   | AFRICAN AMERICAN                     | 36,390                 | 69,317<br>108,290    | 176,901<br>99,635   | 246,218<br>244,315  |
| INTEGRATING GREEN TECHNOLOGIES INC                                         | AFRICAN AMERICAN                     | ,                      | ,                    | 199,183             | 199,183             |
| PRODUCTION DISTRIBUTION COMPANIES                                          | AFRICAN AMERICAN                     | 25,291                 | 54,537               | 82,894              | 162,722             |
| DAVIS DAVIS GENERAL CONSTRUCTION AND CONCRETE INC                          | AFRICAN AMERICAN                     | 142,194                | 17,249               |                     | 159,443             |
| DAVID MASON ASSOCIATES OF ILLINOIS LTD<br>BROOK ARCHITECTURE INC           | AFRICAN AMERICAN<br>AFRICAN AMERICAN | 116,652                | 18,529               | 23,102              | 158,283             |
| TANK CONSTRUCTION SUPPLIES LLC                                             | AFRICAN AMERICAN                     | 96,586<br>142,956      | 537                  | 53,404              | 149,990<br>143,493  |
| ENVIRONMENTAL DESIGN INTERNATIONAL INC                                     | AFRICAN AMERICAN                     | 51,810                 | 20,631               | 68,534              | 140,974             |
| WEBB ENGINEERING SERVICES INC                                              | AFRICAN AMERICAN                     | 72,161                 | 56,525               | 10,976              | 139,662             |
| KAP HOLDINGS LLC                                                           | AFRICAN AMERICAN                     | 136,532                |                      |                     | 136,532             |
| JSR ENTERPRISES INC<br>DESIGN AIR INC                                      | AFRICAN AMERICAN<br>AFRICAN AMERICAN | 49,749                 | 57,614               | 26,709              | 134,072             |
| DYNAMIX ENGINEERING LTD                                                    | AFRICAN AMERICAN                     |                        |                      | 133,371<br>113,546  | 133,371<br>113,546  |
| VEYA INC                                                                   | AFRICAN AMERICAN                     | 20,035                 | 90,207               | 115,540             | 110,242             |
| CALL FLAWLESS INC                                                          | AFRICAN AMERICAN                     | 17,264                 | 17,264               | 71,348              | 105,876             |
| SLG INNOVATION INC                                                         | AFRICAN AMERICAN                     | 36,676                 | 18,846               | 48,888              | 104,410             |
| BRIDGEPORT STEEL SALES<br>ARDMORE ASSOCIATES LLC                           | AFRICAN AMERICAN<br>AFRICAN AMERICAN | 49,500                 | 49,500               |                     | 99,000              |
| CK UNITED SHEET METAL AND MECHANICAL INC                                   | AFRICAN AMERICAN                     | 364<br>90,044          | 39,025               | 51,363              | 90,752<br>90,044    |
| ELECTRICAL RESOURCE MANAGEMENT                                             | AFRICAN AMERICAN                     | 9,210                  | 26,907               | 23,784              | 59,900              |
| BRAILSFORD AND DUNLAVEY INCORPORATED                                       | AFRICAN AMERICAN                     | 44,328                 |                      |                     | 44,328              |
| IMC CONNECT INC                                                            | AFRICAN AMERICAN                     |                        |                      | 43,708              | 43,708              |
| ZUBER LAWLER AND DEL DUCA LLP<br>THE RODERICK GROUP DBA ARDMORE RODERICK   | AFRICAN AMERICAN<br>AFRICAN AMERICAN | 42,185                 |                      |                     | 42,185              |
| MILLER ENTERPRISE GROUP LLC                                                | AFRICAN AMERICAN                     | 8,974                  | 27,718<br>34,020     |                     | 36,692<br>34,020    |
| POWER ONE SUPPLY INC                                                       | AFRICAN AMERICAN                     |                        | 54,020               | 33,528              | 33,528              |
| TABITHA VENTURES INC                                                       | AFRICAN AMERICAN                     |                        |                      | 29,669              | 29,669              |
| THORNTON RAVE CONSTRUCTION LLC                                             | AFRICAN AMERICAN                     |                        |                      | 29,023              | 29,023              |
| ASHLAUR CONSTRUCTION COMPANY INC                                           | AFRICAN AMERICAN                     | 14,544                 | 3,750                | 8,850               | 27,144              |
| AM BUS COMPANY INCORPORATED<br>SHAWN BROWN ENTERPRISES INC                 | AFRICAN AMERICAN                     | 295                    | 1,050                | 25,420<br>25,295    | 26,765<br>25,295    |
| NEAL AND LEROY LLC                                                         | AFRICAN AMERICAN                     | 2,538                  | 17,944               | 4,725               | 25,295              |
| MOLITE ELECTRIC INC                                                        | AFRICAN AMERICAN                     | 24,859                 |                      |                     | 24,859              |
| MORCOM N V INC                                                             | AFRICAN AMERICAN                     |                        |                      | 24,500              | 24,500              |
| MATRIX ENGINEERING CORPORATION                                             | AFRICAN AMERICAN                     |                        |                      | 23,066              | 23,066              |
| BEYOND CLEAN CLEANING SERVICES LLC<br>CUSTOM RED IRON AND SERVICES         | AFRICAN AMERICAN<br>AFRICAN AMERICAN | 4,288                  | 4,288                | 12,864<br>19,262    | 21,440<br>19,262    |
| NAMAT CONSTRUCTION CO INC                                                  | AFRICAN AMERICAN                     | 19,252                 |                      | 19,202              | 19,202              |
| ARCHITECTS ENTERPRISE LTD                                                  | AFRICAN AMERICAN                     | ,                      |                      | 18,669              | 18,669              |
| BOYE JANITORIAL SERVICE                                                    | AFRICAN AMERICAN                     | 16,938                 |                      |                     | 16,938              |
| B2B STRATEGIC SOLUTIONS INC                                                | AFRICAN AMERICAN                     |                        |                      | 16,092              | 16,092              |
| THG FOODS INC/FOUR COURSES CATERING<br>ASAPRO LLC                          | AFRICAN AMERICAN<br>AFRICAN AMERICAN | 6,864                  | 8,044                |                     | 14,909              |
| LIVEWIRE ELECTRICAL SYSTEMS INCORPORATED                                   | AFRICAN AMERICAN                     |                        | 12,044               | 11,708              | 12,044<br>11,708    |
| TRIMS TRUCKING INC                                                         | AFRICAN AMERICAN                     |                        | 11,400               | /                   | 11,400              |
| WE'RE CLEANING INC                                                         | AFRICAN AMERICAN                     | 1,224                  | 4,199                | 5,831               | 11,254              |
| GARTH BUILDING PRODUCTS SERVICES                                           | AFRICAN AMERICAN                     |                        | 10,455               |                     | 10,455              |
| DUST EM CLEAN MAINTENANCE COMPANY INC<br>CODE ENGINEERING SERVICES         | AFRICAN AMERICAN<br>AFRICAN AMERICAN | 10,194                 |                      |                     | 10,194              |
| MILLER BUILDING GROUP                                                      | AFRICAN AMERICAN                     | 1,800                  |                      | 9,000<br>5,720      | 9,000<br>7,520      |
| GRIGGS MITCHELL ALMA OF IL LLC DBA GMA CONSTRUCTION GROUP                  | AFRICAN AMERICAN                     | 6,000                  |                      | 5,720               | 6,000               |
| VICTORY PHARMACY OF DECATUR INC/VICTORY MEDICAL EQUIPMENT                  | AFRICAN AMERICAN                     |                        |                      | 4,994               | 4,994               |
| CG CONSTRUCTION SUPPLY COMPANY INC                                         | AFRICAN AMERICAN                     | 4,896                  |                      |                     | 4,896               |
| RINGOLD FINANCIAL MANAGEMENT SERVICES INC                                  | AFRICAN AMERICAN                     |                        | -                    | 4,000               | 4,000               |
| POWELL III<br>CONSTRUCTION CAD SOLUTIONS                                   | AFRICAN AMERICAN                     |                        | 2,500                | 1,500<br>3,705      | 4,000<br>3,705      |
| OMAR MEDICAL SUPPLIES INCORPORATED                                         | AFRICAN AMERICAN                     | 510                    | 1,067                | 3,705               | 3,705               |
| MYLEER CORPORATION                                                         | AFRICAN AMERICAN                     | 3,028                  | -,                   | -, 5                | 3,028               |
| ADAMS PAINTING COMPANY                                                     | AFRICAN AMERICAN                     |                        |                      | 1,998               | 1,998               |
| M CANNON ROOFING CO LLC                                                    | AFRICAN AMERICAN                     | 1,935                  |                      |                     | 1,935               |
| WORLD'S PRINTING<br>URBAN TRANSFORMATION FARMS INC                         | AFRICAN AMERICAN<br>AFRICAN AMERICAN | 1,874                  |                      |                     | 1,874               |
| GRANT LAW LLC                                                              | AFRICAN AMERICAN                     | 398<br>1,713           |                      | 1,412               | 1,809<br>1,713      |
| THE BOWA GROUP INC                                                         | AFRICAN AMERICAN                     | 1,713                  |                      |                     | 1,/13               |
| BJ'S TRANSPORTATION INC                                                    | AFRICAN AMERICAN                     |                        |                      | 500                 | 500                 |
| STITCH ME LLC                                                              | AFRICAN AMERICAN                     |                        | 415                  |                     | 415                 |
| HILTON PUBLISHING INC/HPC                                                  | AFRICAN AMERICAN                     |                        | 320                  |                     | 320                 |
|                                                                            | TOTAL                                | 5 056 500              | 3 000 040            | 4 977 077           | 12 033 640          |
|                                                                            |                                      | 5,056,500              | 3,089,042            | 4,877,077           | 13,022,618          |