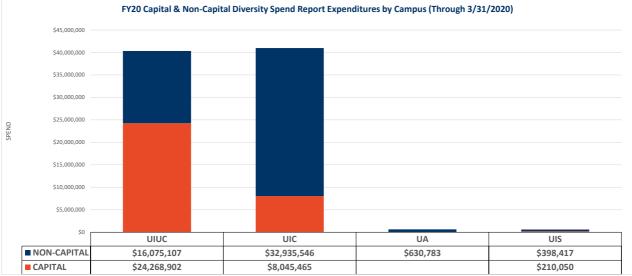

## **University of Illinois**

Attached is a report that responds to the Board of Trustees' request for periodic information on diversity expenditures. The report lists expenditures by diversity vendor for the period of July 1, 2019 through March 31, 2020. The corresponding budget for fiscal year 2020 is \$6,969,976,000. The data are summarized in the first chart for capital and non-capital diversity expenditures in total, by campus and by category. The final charts lists total expenditures for the reporting period by diversity vendor.