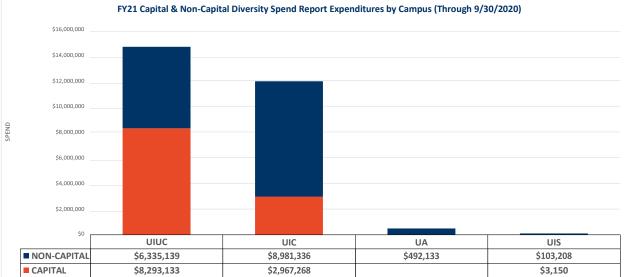

## **University of Illinois**

Attached is a report that responds to the Board of Trustees' request for periodic information on diversity expenditures. The report lists expenditures by diversity vendor for the period of July 1, 2020 through September 30, 2020. The corresponding budget for fiscal year 2021 will be provided with future reports upon approval by the Board of Trustees. The data are summarized in the first chart for capital and non-capital diversity expenditures in total, by campus and by category. The final charts lists total expenditures for the reporting period by diversity vendor.