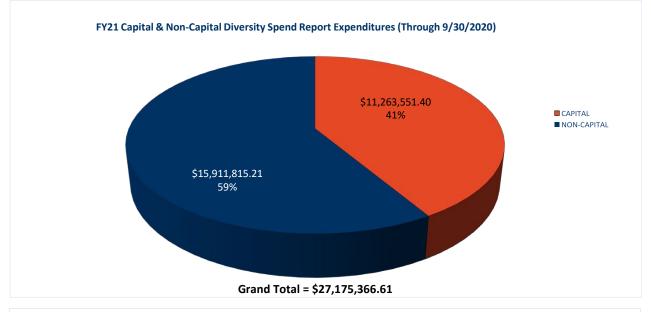

## **University of Illinois**

Attached is a report that responds to the Board of Trustees' request for periodic information on diversity expenditures. The report lists expenditures by diversity vendor for the period of July 1, 2020 through September 30, 2020. The corresponding budget for fiscal year 2021 will be provided with future reports upon approval by the Board of Trustees. The data are summarized in the first chart for capital and non-capital diversity expenditures in total, by campus and by category. The final charts lists total expenditures for the reporting period by diversity vendor.

| YEAR OVER YEAR RELATIVE QUARTER DIVERSE SPEND COMPARISON |              |              |  |
|----------------------------------------------------------|--------------|--------------|--|
| \$100,000,000.00                                         |              |              |  |
| \$90,000,000.00                                          |              |              |  |
| \$80,000,000.00                                          |              |              |  |
| \$70,000,000.00                                          |              |              |  |
| \$60,000,000.00                                          |              |              |  |
| \$50,000,000.00                                          |              |              |  |
| \$40,000,000.00                                          |              |              |  |
| \$30,000,000.00                                          |              |              |  |
| \$20,000,000.00                                          |              |              |  |
| \$10,000,000.00                                          |              |              |  |
| <u> </u>                                                 |              |              |  |
| \$0.00                                                   | FY20         | FY21         |  |
| ■ FY21Q1<br>■ FY20Q1                                     | \$36,807,465 | \$27,175,367 |  |
|                                                          |              | 1            |  |
|                                                          |              |              |  |
|                                                          |              |              |  |