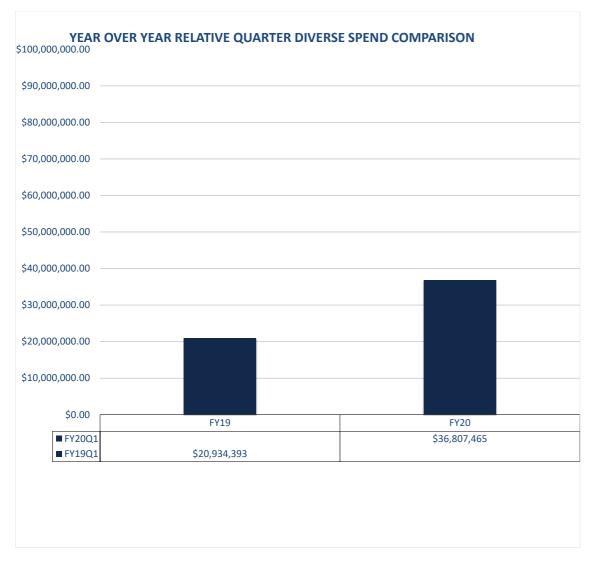

## **University of Illinois**

Attached is a report that responds to the Board of Trustees' request for periodic information on diversity expenditures. The report lists expenditures by diversity vendor for the period of July 1, 2019 through September 30, 2019. The corresponding budget for fiscal year 2020 is \$6,969,976,000. The data are summarized in the first chart for capital and non-capital diversity expenditures in total, by campus and by category. The final charts lists total expenditures for the reporting period by diversity vendor.