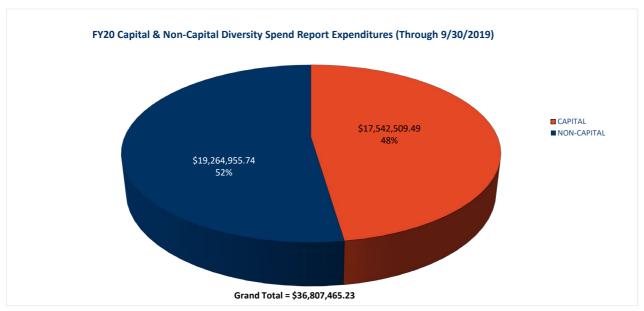

## **University of Illinois**

Attached is a report that responds to the Board of Trustees' request for periodic information on diversity expenditures. The report lists expenditures by diversity vendor for the period of July 1, 2019 through September 30, 2019. The corresponding budget for fiscal year 2020 is \$6,969,976,000. The data are summarized in the first chart for capital and non-capital diversity expenditures in total, by campus and by category. The final charts lists total expenditures for the reporting period by diversity vendor.

| \$36,807,465.23 |
|-----------------|
|                 |

<sup>\*</sup>FY19 BEP EXEMPTIONS STILL TO BE FINALIZED

| VENDOR NAME                                                                           | Minority-Category                                  | FY20 Q1 (Through<br>9/30/2019) | FY20 (Through 9/30/2019) |
|---------------------------------------------------------------------------------------|----------------------------------------------------|--------------------------------|--------------------------|
| INDUSTRIA INC                                                                         | ASIAN AMERICAN                                     | 2,494,276                      | 2,494,276                |
| CHICAGO LIGHTHOUSE FOR PEOPLE WHO ARE BLIND AND VISUALLY I                            | DISABLED/SHELTERED/REHABILITATION                  | 1,904,138                      | 1,904,138                |
| GREEN HOME EXPERTS LLC                                                                | WOMAN-OWNED                                        | 1,821,566                      | 1,821,566                |
| MIDWAY CONTRACTING GROUP LLC                                                          | HISPANIC AMERICAN                                  | 1,231,989                      | 1,231,989                |
| TITAN INDUSTRIES INC                                                                  | WOMAN OWNED                                        | 1,147,634                      | 1,147,634                |
| GLESCO ELECTRIC INCORPORATED PRECISION BUILDERS ASSOCIATES INC                        | WOMAN-OWNED<br>WOMAN-OWNED                         | 1,095,361<br>1,070,540         | 1,095,361<br>1,070,540   |
| PACE SYSTEMS INC                                                                      | ASIAN AMERICAN                                     | 1,055,331                      | 1,055,331                |
| PIER GROUP LLC                                                                        | WOMAN-OWNED                                        | 1,050,392                      | 1,050,392                |
| AUTUMN CONSTRUCTION SERVICES INC                                                      | WOMAN-OWNED                                        | 997,943                        | 997,943                  |
| ACCEL CONSTRUCTION SERVICES GROUP LLC                                                 | HISPANIC AMERICAN                                  | 974,594                        | 974,594                  |
| BAUTISTA ELECTRIC ENTERPRISES INC                                                     | HISPANIC AMERICAN                                  | 813,237                        | 813,237                  |
| MARSHA L NORRIS DBA MLN ENTERPRISE                                                    | WOMAN-OWNED                                        | 800,567                        | 800,567                  |
| COMMERCIAL FLOOR COVERING INC DBA TSI COMMERCIAL FLOOR COVERING MECCOR INDUSTRIES LTD | WOMAN-OWNED<br>ASIAN AMERICAN                      | 788,338                        | 788,338                  |
| JP EXCAVATING AND TRUCKING                                                            | AFRICAN AMERICAN                                   | 762,250<br>682,503             | 762,250<br>682,503       |
| ILLINI SUPPLY INCORPORATED                                                            | WOMAN-OWNED                                        | 668,807                        | 668,807                  |
| VON ALST OPERATING LLC                                                                | WOMAN-OWNED                                        | 657,960                        | 657,960                  |
| ROBERT L MILLER ASSOCIATES INC                                                        | AFRICAN AMERICAN                                   | 609,656                        | 609,656                  |
| VIXEN CONSTRUCTION INCORPORATED                                                       | WOMAN-OWNED                                        | 573,870                        | 573,870                  |
| SELECT CONTRACTING LLC                                                                | WOMAN-OWNED                                        | 480,270                        | 480,270                  |
| VALOR TECHNOLOGIES INCORPORATED                                                       | HISPANIC AMERICAN                                  | 478,957                        | 478,957                  |
| LCM ARCHITECTS LLC                                                                    | DISABLED/SHELTERED/REHABILITATION AFRICAN AMERICAN | 448,720                        | 448,720                  |
| EXPRESS ELECTRIC SUPPLY CORPORATE TRAVEL PLANNERS INCORPORATED                        | WOMAN-OWNED                                        | 371,225<br>340,983             | 371,225<br>340,983       |
| PRAIRIE RESTORATIONS INCORPORATED                                                     | WOMAN-OWNED                                        | 337,464                        | 337,464                  |
| BAUER LATOZA STUDIO LIMITED                                                           | HISPANIC AMERICAN                                  | 337,222                        | 337,222                  |
| SUPERIOR FLOOR COVERING INCORPORATED                                                  | WOMAN-OWNED                                        | 318,075                        | 318,075                  |
| MOODY NOLAN INCORPORATED                                                              | AFRICAN AMERICAN                                   | 305,956                        | 305,956                  |
| MILHOUSE ENGINEERING CONSTRUCTION INC                                                 | AFRICAN AMERICAN                                   | 305,907                        | 305,907                  |
| CERVANTES GROUP                                                                       | HISPANIC AMERICAN                                  | 276,889                        | 276,889                  |
| CSI 3000 INC                                                                          | HISPANIC AMERICAN                                  | 274,815                        | 274,815                  |
| KELLEY ORNAMENTAL IRON LLC KRUTS ELECTRIC INC                                         | WOMAN-OWNED<br>WOMAN-OWNED                         | 264,725<br>264,672             | 264,725<br>264,672       |
| TILTON KELLY AND BELL LLC                                                             | WOMAN-OWNED                                        | 257,460                        | 257,460                  |
| ESCARPITA CONSTRUCTION COMPANY INC                                                    | HISPANIC AMERICAN                                  | 255,217                        | 255,217                  |
| MONTERREY SECURITY CONSULTANTS INC                                                    | HISPANIC AMERICAN                                  | 243,851                        | 243,851                  |
| NEW BEGINNINGS CONTRACTORS INC                                                        | AFRICAN AMERICAN                                   | 240,975                        | 240,975                  |
| A LUCAS SONS STEEL                                                                    | WOMAN-OWNED                                        | 234,763                        | 234,763                  |
| UJAMAA CONSTRUCTION INCORPORATED                                                      | AFRICAN AMERICAN                                   | 232,220                        | 232,220                  |
| FICEK ELECTRIC COMMUNICATION SYSTEMS INC KRUT'S ELECTRIC INCORPORATED                 | WOMAN-OWNED<br>WOMAN-OWNED                         | 227,045<br>224,167             | 227,045<br>224,167       |
| JAMESON SHEET METAL INC                                                               | WOMAN-OWNED                                        | 219,496                        | 219,496                  |
| RELIABLE CONTRACTING AND EQUIPMENT CO                                                 | ASIAN AMERICAN                                     | 215,630                        | 215,630                  |
| PUGH JONES AND JOHNSON PC                                                             | AFRICAN AMERICAN                                   | 214,770                        | 214,770                  |
| F J ROBINSONS CONTRACTING                                                             | AFRICAN AMERICAN                                   | 194,307                        | 194,307                  |
| ELETE CONSTRUCTION AND ENVIRONMENTAL INC                                              | AFRICAN AMERICAN                                   | 192,365                        | 192,365                  |
| GORDON ELECTRIC SUPPLY                                                                | WOMAN OWNED                                        | 185,269                        | 185,269                  |
| G COOPER OIL COMPANY INC MARTIN FENCE LLC                                             | WOMAN-OWNED<br>WOMAN-OWNED                         | 180,943<br>172,729             | 180,943<br>172,729       |
| TERRA DEMOLITION                                                                      | HISPANIC AMERICAN                                  | 157,212                        | 157,212                  |
| KA REBAR                                                                              | WOMAN-OWNED                                        | 148,087                        | 148,087                  |
| PRIMERA ENGINEERS LTD                                                                 | WOMAN-OWNED                                        | 147,668                        | 147,668                  |
| TANK CONSTRUCTION SUPPLIES LLC                                                        | AFRICAN AMERICAN                                   | 142,956                        | 142,956                  |
| DAVIS DAVIS GENERAL CONSTRUCTION AND CONCRETE INC                                     | AFRICAN AMERICAN                                   | 142,194                        | 142,194                  |
| PINTO CONSTRUCTION GROUP INC                                                          | HISPANIC AMERICAN                                  | 140,400                        | 140,400                  |
| JOHNSON LASKY KINDELIN ARCHITECTS INC                                                 | WOMAN-OWNED                                        | 138,958                        | 138,958                  |
| KAP HOLDINGS LLC AIR DESIGN SYSTEMS INC                                               | AFRICAN AMERICAN<br>WOMAN-OWNED                    | 136,532<br>135,855             | 136,532<br>135,855       |
| CONECTA GROUP INCORPORATED                                                            | HISPANIC AMERICAN                                  | 135,307                        | 135,307                  |
| MEP INFRASTRUCTURE SOLUTIONS INCORPORATED                                             | HISPANIC AMERICAN                                  | 129,266                        | 129,266                  |
| STOCKS BUSINESS FURNITURE INC/STOCKS OFFICE FURNITURE                                 | WOMAN-OWNED                                        | 126,752                        | 126,752                  |
| SIERRA GLASS COMPANY                                                                  | AFRICAN AMERICAN                                   | 126,000                        | 126,000                  |
| RESOURCE ONE OF ILLINOIS LLC                                                          | WOMAN-OWNED                                        | 122,627                        | 122,627                  |
| M AND M MANAGERIAL SERVICE INC                                                        | HISPANIC AMERICAN                                  | 122,328                        | 122,328                  |
| ON THE JOB CONSULTING INC/PIXO                                                        | WOMAN-OWNED                                        | 122,103                        | 122,103                  |
| DAVID MASON ASSOCIATES OF ILLINOIS LTD OLYMPIC CONSTRUCTION COMPANY LLC               | AFRICAN AMERICAN<br>WOMAN-OWNED                    | 116,652<br>114,860             | 116,652<br>114,860       |
| VIRTUAL ENERGY SOLUTIONS INC                                                          | HISPANIC AMERICAN                                  | 110,402                        | 110,402                  |
| CMMS EXCELERATION INCORPORATED                                                        | WOMAN-OWNED                                        | 107,932                        | 107,932                  |
| NES INC                                                                               | HISPANIC AMERICAN                                  | 106,234                        | 106,234                  |
| KAVE INC                                                                              | WOMAN-OWNED                                        | 104,649                        | 104,649                  |
| CAD CONSTRUCTION INCORPORATED                                                         | WOMAN-OWNED                                        | 104,600                        | 104,600                  |
| S AND F SOFTWARE SOLUTIONS INC                                                        | ASIAN AMERICAN                                     | 100,201                        | 100,201                  |