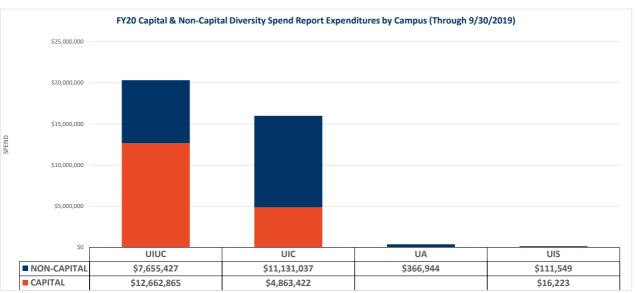

## **University of Illinois**

Attached is a report that responds to the Board of Trustees' request for periodic information on diversity expenditures. The report lists expenditures by diversity vendor for the period of July 1, 2019 through September 30, 2019. The corresponding budget for fiscal year 2020 is \$6,969,976,000. The data are summarized in the first chart for capital and non-capital diversity expenditures in total, by campus and by category. The final charts lists total expenditures for the reporting period by diversity vendor.