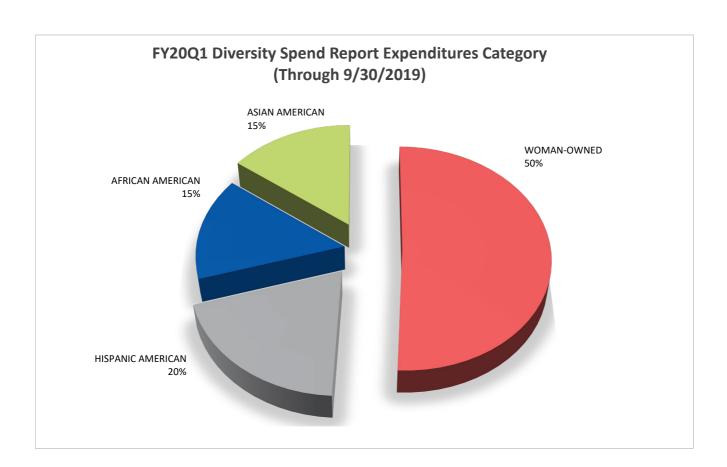

## **University of Illinois**

Attached is a report that responds to the Board of Trustees' request for periodic information on diversity expenditures. The report lists expenditures by diversity vendor for the period of July 1, 2019 through September 30, 2019. The corresponding budget for fiscal year 2020 is \$6,969,976,000. The data are summarized in the first chart for capital and non-capital diversity expenditures in total, by campus and by category. The final charts lists total expenditures for the reporting period by diversity vendor.