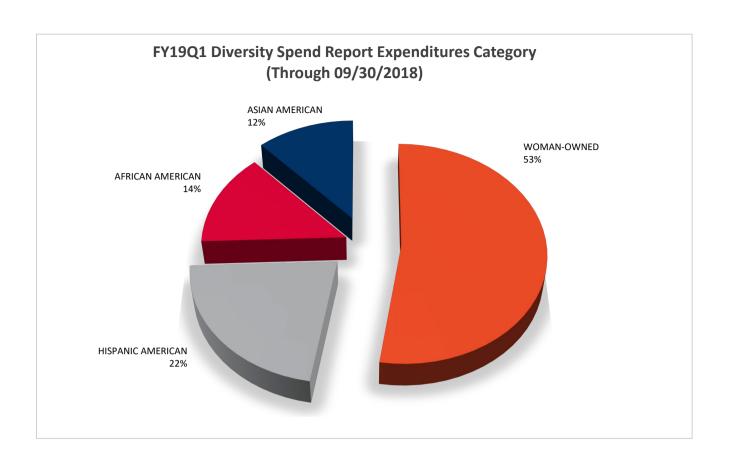

## **University of Illinois**

Attached is a report that responds to the Board of Trustees' request for periodic information on Diversity Spend expenditures. The report lists expenditures by Diversity Spend vendor for the period of July 1, 2018 through September 30, 2018. The corresponding budget for fiscal year 2019 is \$6,829,297,000. The data are summarized in the first chart for capital and non-capital Diversity Spend expenditures in total, by campus and by category. The second chart lists total expenditures for the reporting period by Diversity Spend vendor.