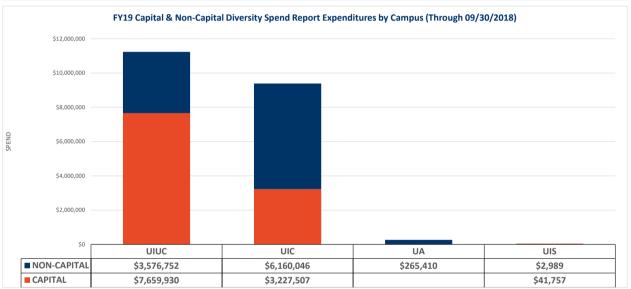

## **University of Illinois**

Attached is a report that responds to the Board of Trustees' request for periodic information on Diversity Spend expenditures. The report lists expenditures by Diversity Spend vendor for the period of July 1, 2018 through September 30, 2018. The corresponding budget for fiscal year 2019 is \$6,829,297,000. The data are summarized in the first chart for capital and non-capital Diversity Spend expenditures in total, by campus and by category. The second chart lists total expenditures for the reporting period by Diversity Spend vendor.