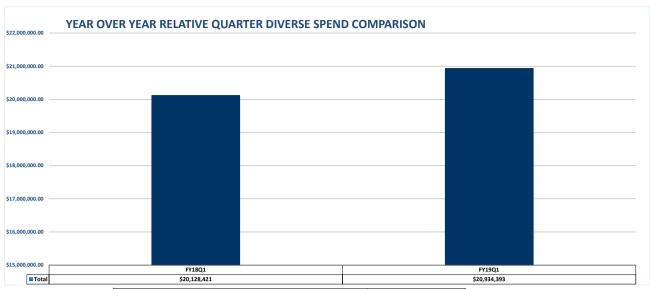

\$20,934,392.91

| TOTAL EXPENSE BUDGET                             | \$6,829,297,000.00  |
|--------------------------------------------------|---------------------|
| PAYMENTS ON BEHALF                               | -\$1,768,523,000.00 |
| UNRESTRICTED FUNDS NOT SUBJECT TO GOAL           | -\$1,745,605,000.00 |
| RESTRICTED FUNDS NOT SUBJECT TO GOAL             | -\$1,748,651,000.00 |
| TOTAL BUDGET SUBJECT TO GOAL WITHOUT EXEMPTIONS* | \$1,566,518,000.00  |
|                                                  |                     |
| FY19Q1 EXPENDITURES                              | \$416,731,034.95    |
|                                                  |                     |