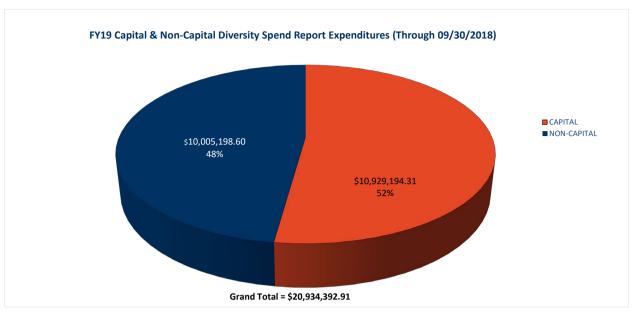

## **University of Illinois**

Attached is a report that responds to the Board of Trustees' request for periodic information on Diversity Spend expenditures. The report lists expenditures by Diversity Spend vendor for the period of July 1, 2018 through September 30, 2018. The corresponding budget for fiscal year 2019 is \$6,829,297,000. The data are summarized in the first chart for capital and non-capital Diversity Spend expenditures in total, by campus and by category. The second chart lists total expenditures for the reporting period by Diversity Spend vendor.

\$20,934,392.91

| TOTAL EXPENSE BUDGET                             | \$6,829,297,000.00  |
|--------------------------------------------------|---------------------|
| PAYMENTS ON BEHALF                               | -\$1,768,523,000.00 |
| UNRESTRICTED FUNDS NOT SUBJECT TO GOAL           | -\$1,745,605,000.00 |
| RESTRICTED FUNDS NOT SUBJECT TO GOAL             | -\$1,748,651,000.00 |
| TOTAL BUDGET SUBJECT TO GOAL WITHOUT EXEMPTIONS* | \$1,566,518,000.00  |
|                                                  |                     |
| FY19Q1 EXPENDITURES                              | \$416,731,034.95    |
|                                                  |                     |