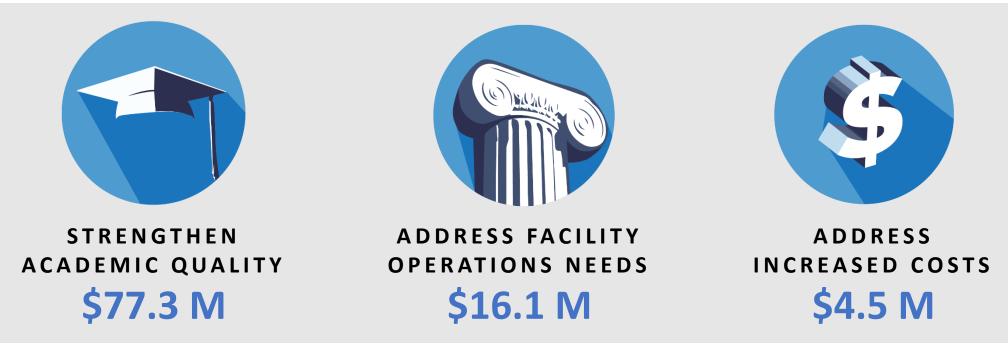

## FY19 OPERATIONS REQUEST

#### (Dollars in Thousands)

| I.   | <ul> <li>Strengthen Academic Quality</li> <li>% of FY 2018 Base</li> <li>A. Competitive Compensation <ol> <li>Salary Improvements - 2.0%</li> <li>Compression, Market, Equity and Retention (CMER) - 3.0%</li> </ol> </li> </ul> | \$ 22,934.2<br>34,401.3 | 57,335.5       | \$<br><b>77,335.5</b><br>4.2% |
|------|----------------------------------------------------------------------------------------------------------------------------------------------------------------------------------------------------------------------------------|-------------------------|----------------|-------------------------------|
|      | B. Resident Undergraduate Scholarship Program                                                                                                                                                                                    |                         | \$<br>10,000.0 |                               |
|      | C. Distinguished Faculty Recruitment Program                                                                                                                                                                                     |                         | \$<br>10,000.0 |                               |
| II.  | Address Facility Operations Needs                                                                                                                                                                                                |                         |                | \$<br>16,129.7                |
|      | A. 0 & M New Areas                                                                                                                                                                                                               |                         | \$<br>1,129.7  |                               |
|      | B. Facility Maintenance Support                                                                                                                                                                                                  |                         | 15,000.0       |                               |
| III. | Meet Inflationary and Other Cost Increases                                                                                                                                                                                       |                         |                | \$<br>4,500.0                 |
|      | A. Payroll Cost Increases                                                                                                                                                                                                        |                         | \$<br>200.0    |                               |
|      | 1. Medicare                                                                                                                                                                                                                      | \$ 200.0                |                |                               |
|      | B. Information Technology & Security Upgrades                                                                                                                                                                                    |                         | \$<br>4,300.0  |                               |
|      | Total Request                                                                                                                                                                                                                    |                         |                | \$<br>97,965.2                |
|      | % of FY 2018 EAF/GRF & Tuition Base                                                                                                                                                                                              |                         |                | 5.4%                          |