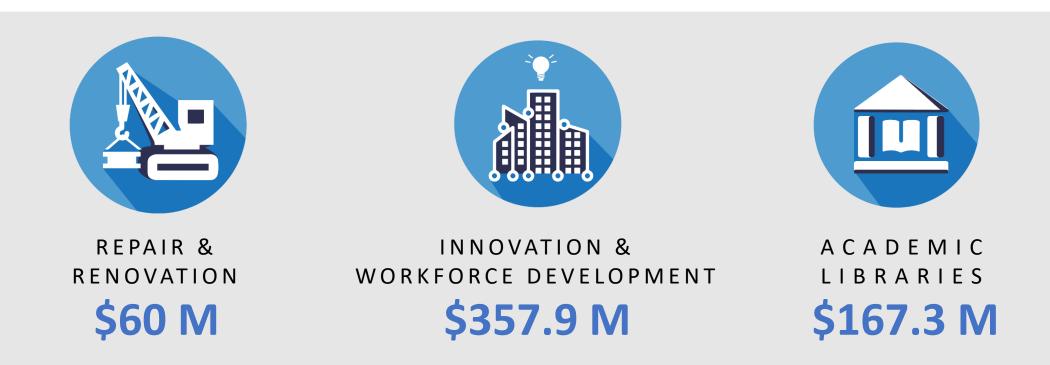

## FY19 CAPITAL REQUEST

#### (Dollars in Thousands)

|   |                                                                                      | URBANA    | CHICAGO   | SPRINGFIELD | TOTAL     |
|---|--------------------------------------------------------------------------------------|-----------|-----------|-------------|-----------|
|   | Repair and Renovation                                                                |           |           |             |           |
|   | Repair and Renovation                                                                | 33,600    | 24,000    | 2,400       | \$60,000  |
|   | Innovation and Workforce Development                                                 |           |           |             |           |
|   | Math/Statistics/Data Science Collaborative Facility (Altgeld/Illini Hall renovation) | 43,000    |           |             | \$43,000  |
|   | School of Art & Design Thinking and Learning Addition                                | 64,860    |           |             | \$64,860  |
|   | Animal Nutrition Feed Processing Research Facility                                   | 14,000    |           |             | \$14,000  |
| 0 | Advanced Engineering Facility                                                        |           | 86,000    |             | \$86,000  |
|   | Advanced Pharmaceutical and Innovation Institute                                     |           | 150,000   |             | \$150,000 |
|   | Library Renovations                                                                  |           |           |             |           |
| Ì | Campus Library Upgrades                                                              | 54,050    | 55,000    | 58,200      | \$167,250 |
|   | TOTAL                                                                                | \$209,510 | \$315,000 | \$60,600    | \$585,110 |