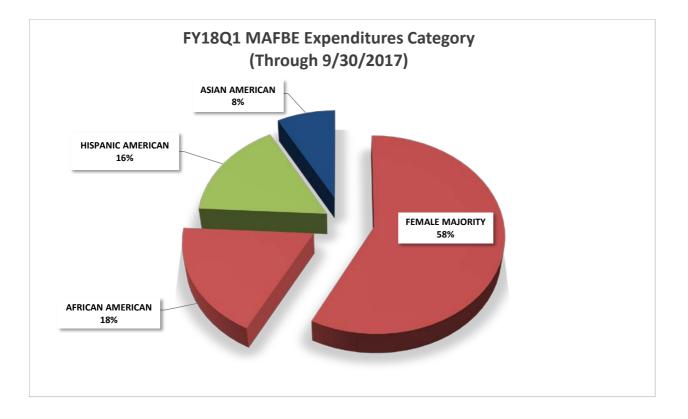

# University of Illinois

Attached is a report that responds to the Board of Trustees' request for periodic information on MAFBE expenditures. The report lists expenditures by MAFBE vendor for the period of July 1, 2017 through September 30, 2017. The data are summarized in the first chart for capital and non-capital MAFBE expenditures in total, by campus and by category. The second chart lists total expenditures for the reporting period by MAFBE vendor.