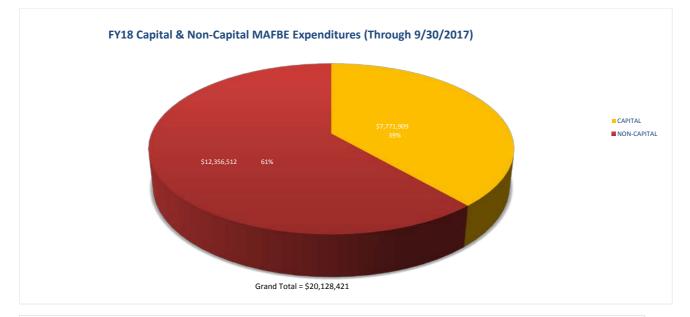

# University of Illinois

Attached is a report that responds to the Board of Trustees' request for periodic information on MAFBE expenditures. The report lists expenditures by MAFBE vendor for the period of July 1, 2017 through September 30, 2017. The data are summarized in the first chart for capital and non-capital MAFBE expenditures in total, by campus and by category. The second chart lists total expenditures for the reporting period by MAFBE vendor.