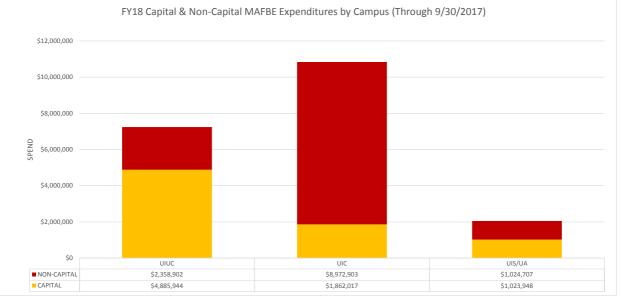

# University of Illinois

Attached is a report that responds to the Board of Trustees' request for periodic information on MAFBE expenditures. The report lists expenditures by MAFBE vendor for the period of July 1, 2017 through September 30, 2017. The data are summarized in the first chart for capital and non-capital MAFBE expenditures in total, by campus and by category. The second chart lists total expenditures for the reporting period by MAFBE vendor.