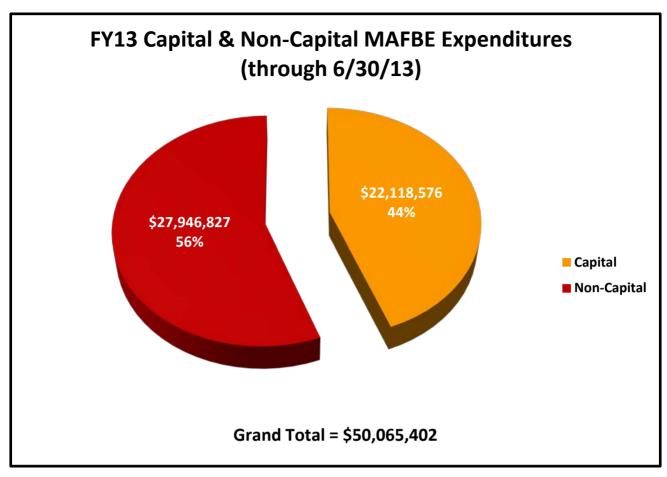

# **University of Illinois**

Attached is a report that responds to the Board of Trustees' request for periodic information on MAFBE expenditures. The report lists expenditures by MAFBE vendor for the period of July 1, 2012 through June 30, 2013. The data are summarized in the first chart for capital and non-capital MAFBE expenditures in total, by campus and by category. The second chart lists total expenditures for the reporting period by MAFBE vendor.