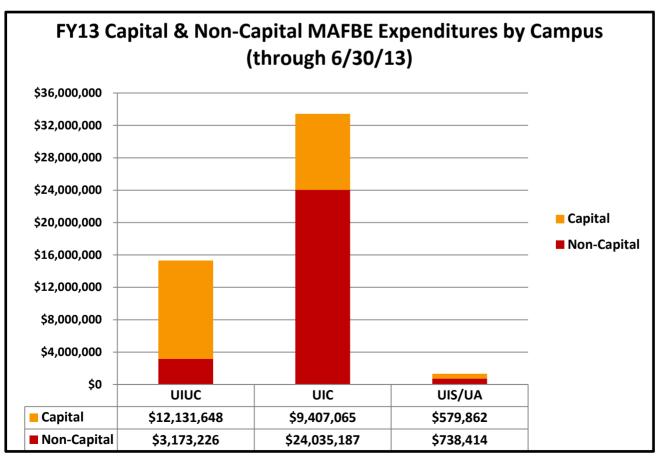

# **University of Illinois**

Attached is a report that responds to the Board of Trustees' request for periodic information on MAFBE expenditures. The report lists expenditures by MAFBE vendor for the period of July 1, 2012 through June 30, 2013. The data are summarized in the first chart for capital and non-capital MAFBE expenditures in total, by campus and by category. The second chart lists total expenditures for the reporting period by MAFBE vendor.