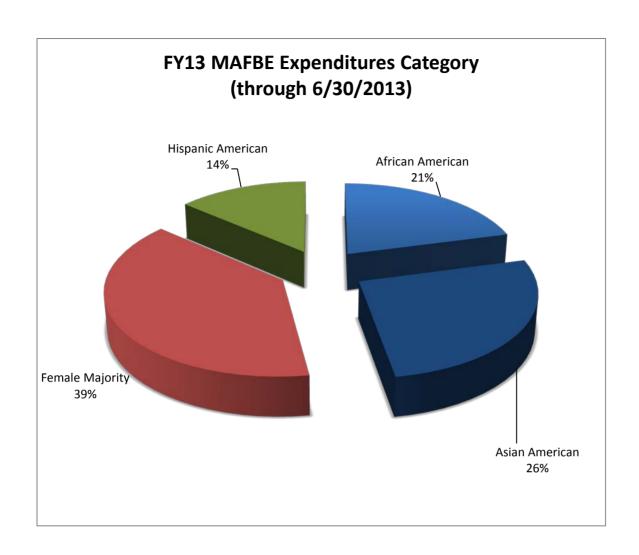

# **University of Illinois**

Attached is a report that responds to the Board of Trustees' request for periodic information on MAFBE expenditures. The report lists expenditures by MAFBE vendor for the period of July 1, 2012 through June 30, 2013. The data are summarized in the first chart for capital and non-capital MAFBE expenditures in total, by campus and by category. The second chart lists total expenditures for the reporting period by MAFBE vendor.