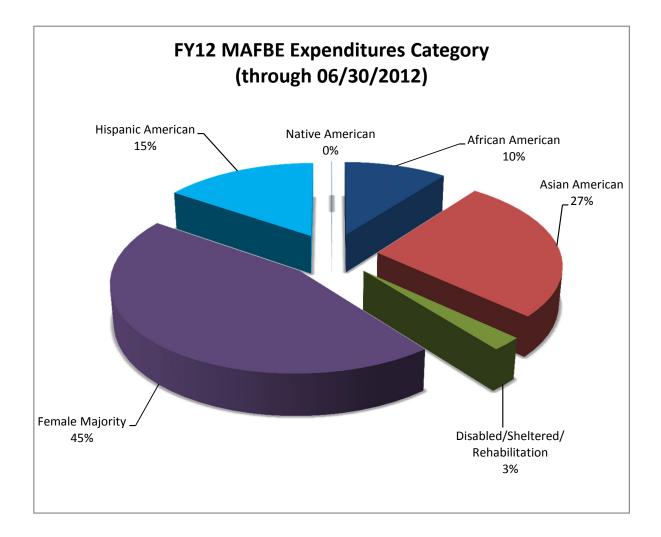

## **University of Illinois**

Attached is a report that responds to the Board of Trustees' request for periodic information on MAFBE expenditures. The report lists expenditures by MAFBE vendor for the period of July 1, 2011 through June 30, 2012. The data are summarized in the first chart for capital and non-capital MAFBE expenditures in total, by campus and by category. The second chart lists total expenditures for the current and prior reporting periods by MAFBE vendor.