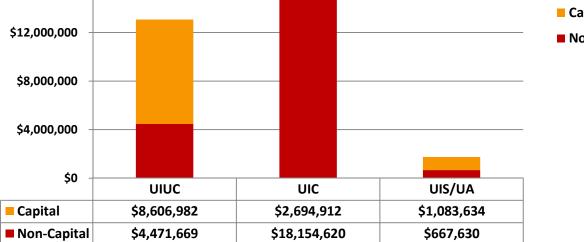

## **University of Illinois**

Attached is a report that responds to the Board of Trustees' request for periodic information on MAFBE expenditures. The report lists expenditures by MAFBE vendor for the period of July 1, 2011 through June 30, 2012. The data are summarized in the first chart for capital and non-capital MAFBE expenditures in total, by campus and by category. The second chart lists total expenditures for the current and prior reporting periods by MAFBE vendor.