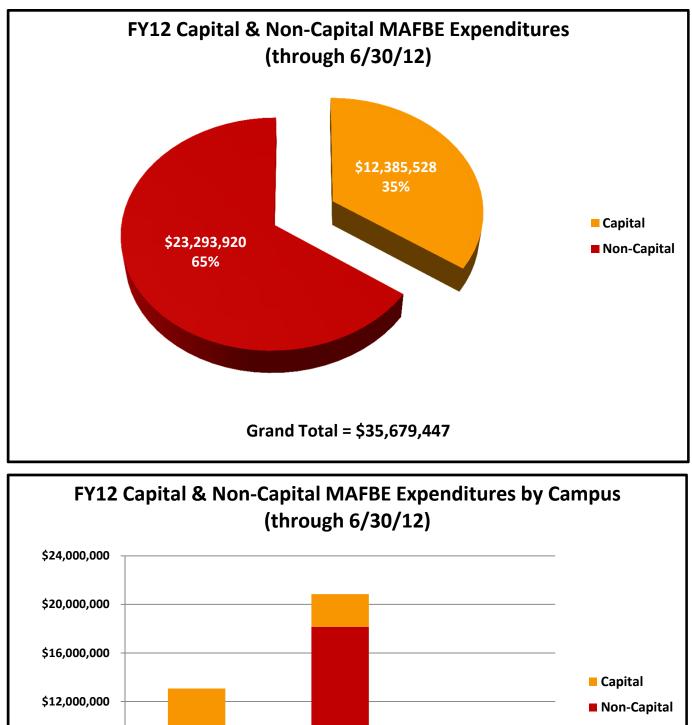

## **University of Illinois**

Attached is a report that responds to the Board of Trustees' request for periodic information on MAFBE expenditures. The report lists expenditures by MAFBE vendor for the period of July 1, 2011 through June 30, 2012. The data are summarized in the first chart for capital and non-capital MAFBE expenditures in total, by campus and by category. The second chart lists total expenditures for the current and prior reporting periods by MAFBE vendor.