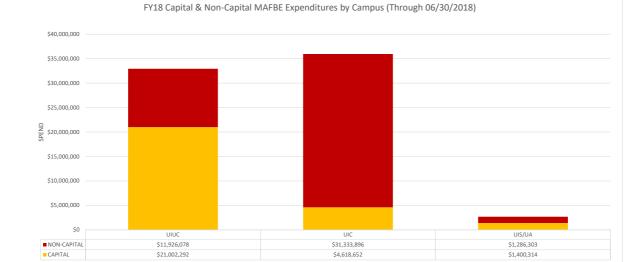

## University of Illinois

Attached is a report that responds to the Board of Trustees' request for periodic information on MAFBE expenditures. The report lists expenditures by MAFBE vendor for the period of July 1, 2017 through June 30, 2018. The data are summarized in the first chart for capital and non-capital MAFBE expenditures in total, by campus and by category. The second chart lists total expenditures for the reporting period by MAFBE vendor.