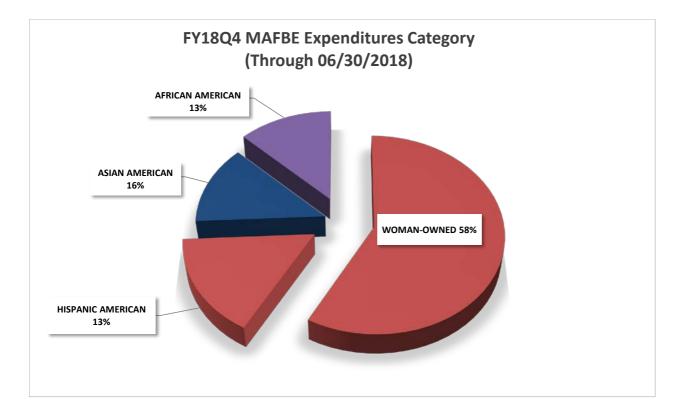

## University of Illinois

Attached is a report that responds to the Board of Trustees' request for periodic information on MAFBE expenditures. The report lists expenditures by MAFBE vendor for the period of July 1, 2017 through June 30, 2018. The data are summarized in the first chart for capital and non-capital MAFBE expenditures in total, by campus and by category. The second chart lists total expenditures for the reporting period by MAFBE vendor.