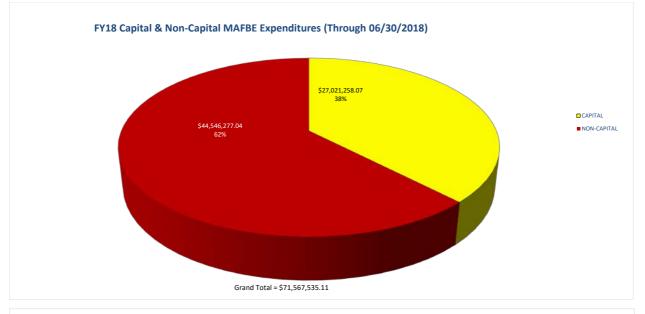

## University of Illinois

Attached is a report that responds to the Board of Trustees' request for periodic information on MAFBE expenditures. The report lists expenditures by MAFBE vendor for the period of July 1, 2017 through June 30, 2018. The data are summarized in the first chart for capital and non-capital MAFBE expenditures in total, by campus and by category. The second chart lists total expenditures for the reporting period by MAFBE vendor.