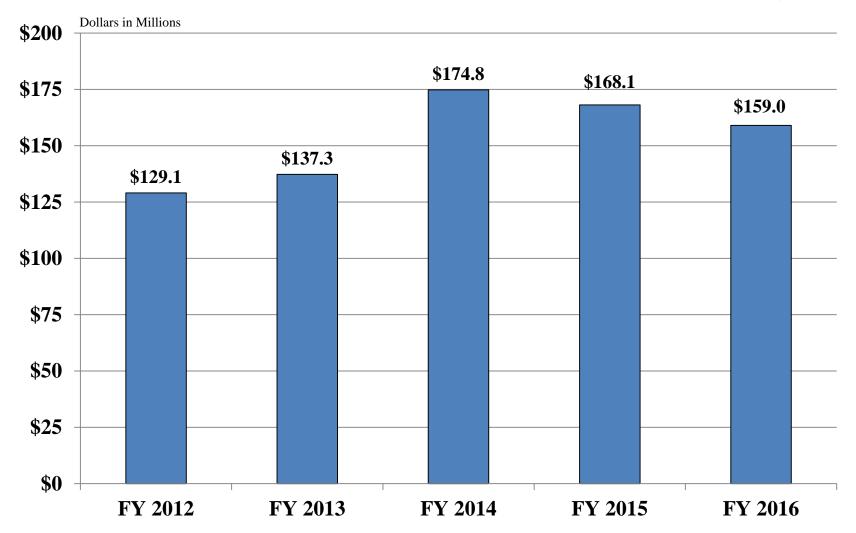

2016



### **University of Illinois**

#### Direct State Tax Appropriations per Student FTE FY 2000 – FY 2016



### **Payments on Behalf**

FY 2012 - FY 2016

(Dollars in Millions)



# University of Illinois Half the Full-time Undergraduate Students Pay Less than Sticker Price Fall 2015 – All Students



# Hospital Revenue/Expense/Net Income Fiscal Year 2015 and 2016 through June 30th



# Medical Service Plan Revenue/Expense/Net Income Fiscal Year 2015 and 2016 through June 30th



# Auxiliary Activities Revenue/Expense/Net Income

Fiscal Year 2015 and 2016 through June 30th



#### Utility Budget and Actual Expenditures Fiscal Year 2015 and 2016



### Sponsored Projects Revenue Fiscal Year 2016 Budget Assessment



# University of Illinois Foundation Distributions to the University



#### UI and UIF Individual and Combined Total Endowment

Values are preliminary as of June 30, 2016