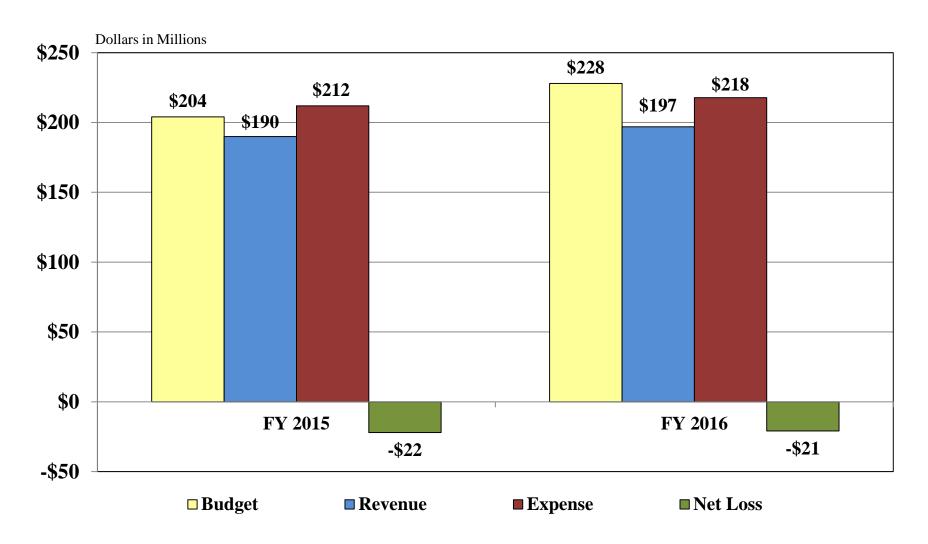

# Medical Service Plan Revenue/Expense/Net Income Fiscal Year 2015 and 2016 through June 30th