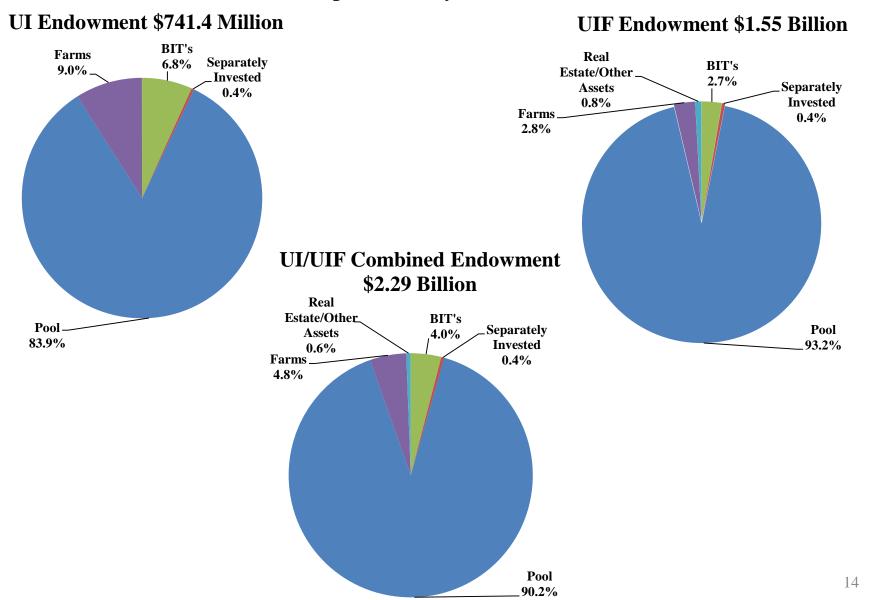

#### UI and UIF Individual and Combined Total Endowment

Values are preliminary as of June 30, 2016