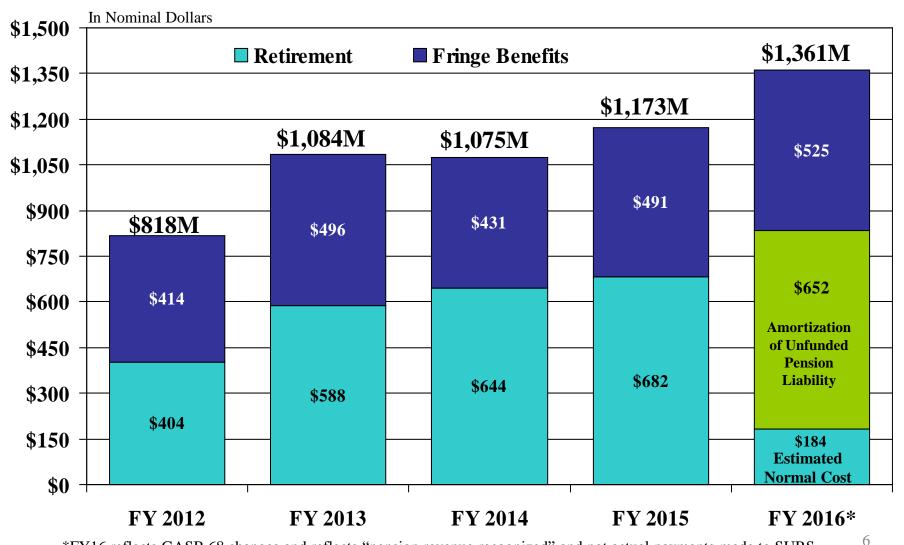

place for compliance with the Fair Labor Standards Act
- Rating agency meetings held in connection with upcoming Certificates of Participation refunding

### **UI Month End GRF Receivable & Percent of State Budget**

Fiscal Year 2011 through Fiscal Year 2016 As of June 30, 2016



Receivables as of June 30<sup>th</sup> for each of the following fiscal years were: 2009 (\$125.9M), 2010 (\$278.5M), 2011 (\$312.7M), 2012 (\$206.7M), 2013 (\$181.4M), 2014 (\$150.4M), 2015 (\$113.6M). FY 2015 appropriation revised per PA99-0001.

### **State Appropriation Revenue**

### Billings and Collections through August 31, 2016



### **University of Illinois**

#### Direct State Tax Appropriations per Student FTE FY 2000 – FY 2016



### **Payments on Behalf**

FY 2012 - FY 2016

(Dollars in Millions)



# University of Illinois Half the Full-time Undergraduate Students Pay Less than Sticker Price Fall 2015 – All Students



# Hospital Revenue/Expense/Net Income Fiscal Year 2015 and 2016 through June 30th



# Medical Service Plan Revenue/Expense/Net Income Fiscal Year 2015 and 2016 through June 30th



# Auxiliary Activities Revenue/Expense/Net Income

Fiscal Year 2015 and 2016 through June 30th



#### Utility Budget and Actual Expenditures Fiscal Year 2015 and 2016



### Sponsored Projects Revenue Fiscal Year 2016 Budget Assessment



# University of Illinois Foundation Distributions to the University



#### UI and UIF Individual and Combined Total Endowment

Values are preliminary as of June 30, 2016