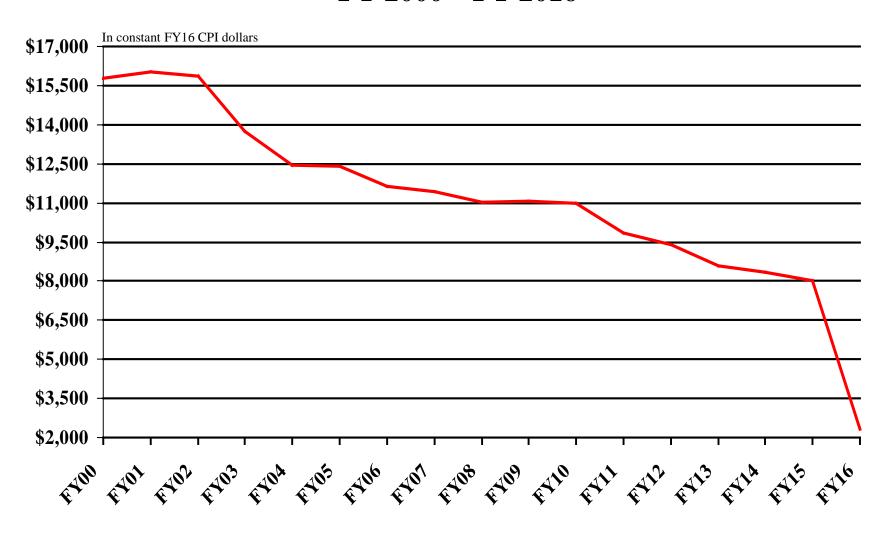

eneral salary program consideration for Contract Year 2016-17
- Plan in place for compliance with the Fair Labor Standards Act
- Rating agency meetings held in connection with upcoming Certificates of Participation refunding

### **UI Month End GRF Receivable & Percent of State Budget**

Fiscal Year 2011 through Fiscal Year 2016 As of June 30, 2016



Receivables as of June 30<sup>th</sup> for each of the following fiscal years were: 2009 (\$125.9M), 2010 (\$278.5M), 2011 (\$312.7M), 2012 (\$206.7M), 2013 (\$181.4M), 2014 (\$150.4M), 2015 (\$113.6M). FY 2015 appropriation revised per PA99-0001.

### **State Appropriation Revenue**

### Billings and Collections through August 31, 2016



### **University of Illinois**

#### Direct State Tax Appropriations per Student FTE FY 2000 – FY 2016



### **Payments on Behalf**

FY 2012 - FY 2016

(Dollars in Millions)



# University of Illinois Half the Full-time Undergraduate Students Pay Less than Sticker Price Fall 2015 – All Students



# Hospital Revenue/Expense/Net Income Fiscal Year 2015 and 2016 through June 30th



# Medical Service Plan Revenue/Expense/Net Income Fiscal Year 2015 and 2016 through June 30th



# Auxiliary Activities Revenue/Expense/Net Income

Fiscal Year 2015 and 2016 through June 30th



#### Utility Budget and Actual Expenditures Fiscal Year 2015 and 2016



### Sponsored Projects Revenue Fiscal Year 2016 Budget Assessment



# University of Illinois Foundation Distributions to the University



#### UI and UIF Individual and Combined Total Endowment

Values are preliminary as of June 30, 2016