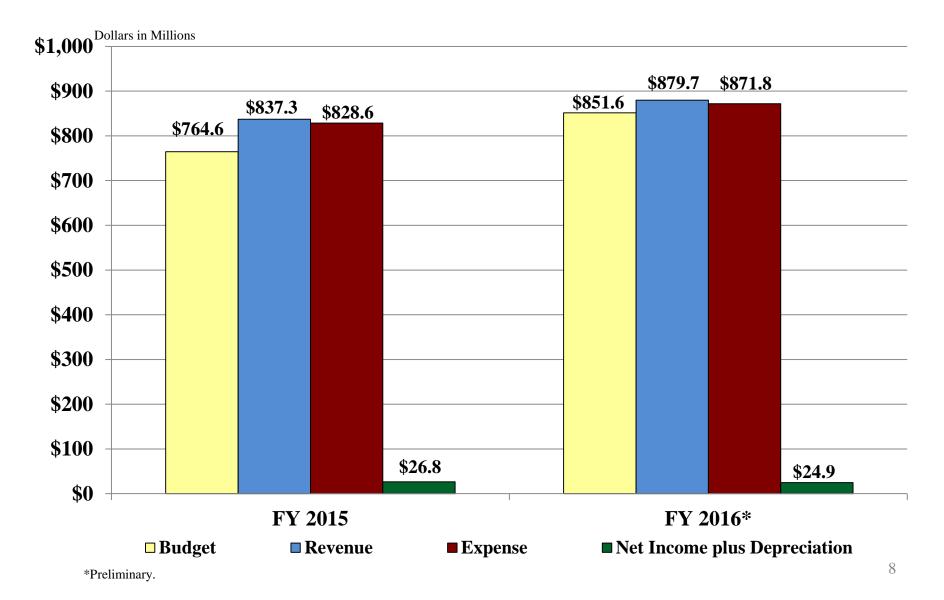

# Hospital Revenue/Expense/Net Income Fiscal Year 2015 and 2016 through June 30th