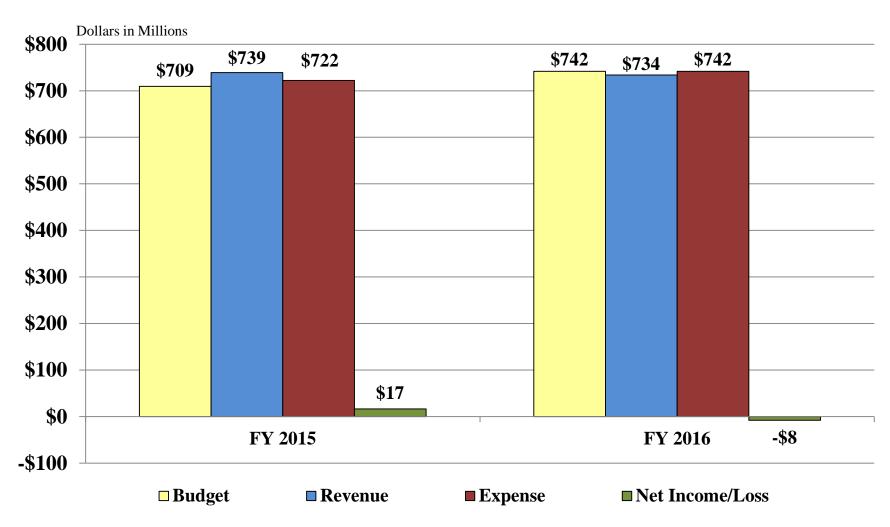

# Auxiliary Activities Revenue/Expense/Net Income

Fiscal Year 2015 and 2016 through June 30th