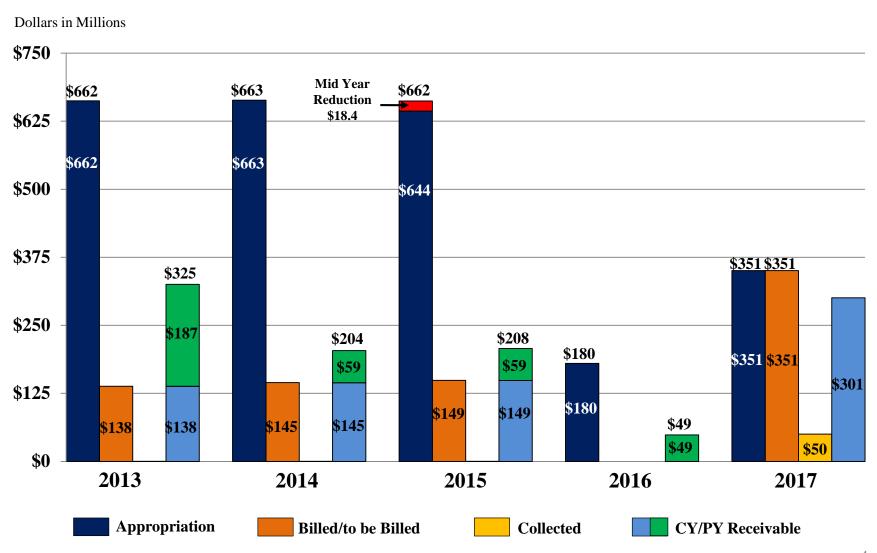

### **State Appropriation Revenue**

### Billings and Collections through August 31, 2016