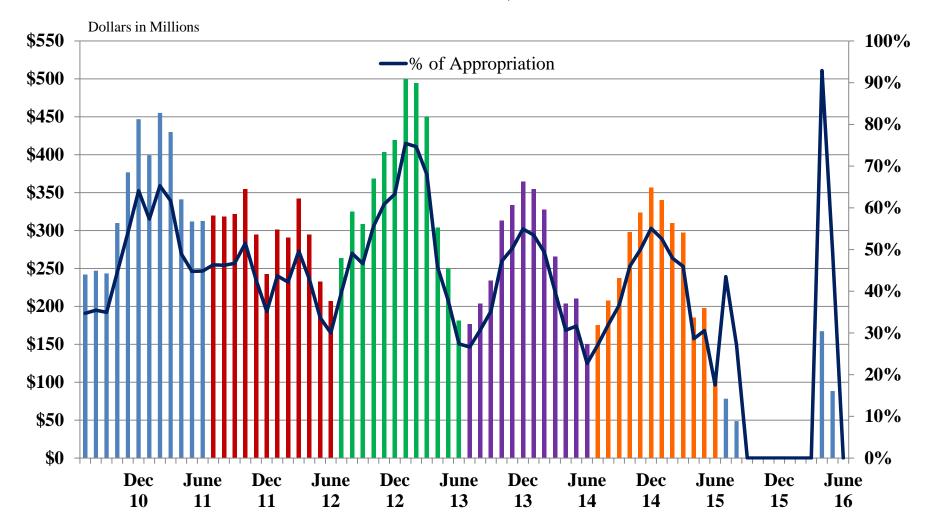

### **UI Month End GRF Receivable & Percent of State Budget**

Fiscal Year 2011 through Fiscal Year 2016 As of June 30, 2016

Receivables as of June 30<sup>th</sup> for each of the following fiscal years were: 2009 (\$125.9M), 2010 (\$278.5M), 2011 (\$312.7M), 2012 (\$206.7M), 2013 (\$181.4M), 2014 (\$150.4M), 2015 (\$113.6M). FY 2015 appropriation revised per PA99-0001.