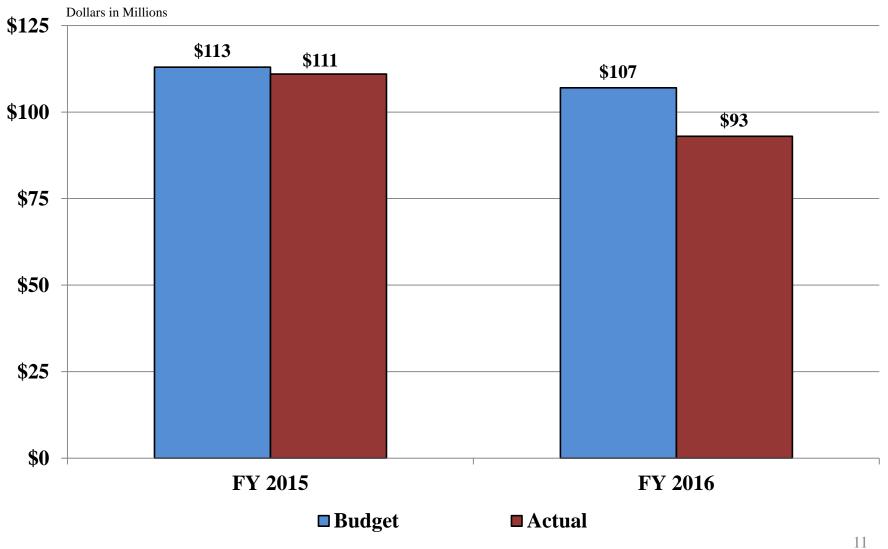

113.6M). FY 2015 appropriation revised per PA99-0001.

### **State Appropriation Revenue**

### Billings and Collections through August 31, 2016



### **University of Illinois**

#### Direct State Tax Appropriations per Student FTE FY 2000 – FY 2016



### **Payments on Behalf**

FY 2012 - FY 2016

(Dollars in Millions)



# University of Illinois Half the Full-time Undergraduate Students Pay Less than Sticker Price Fall 2015 – All Students



# Hospital Revenue/Expense/Net Income Fiscal Year 2015 and 2016 through June 30th



# Medical Service Plan Revenue/Expense/Net Income Fiscal Year 2015 and 2016 through June 30th



# Auxiliary Activities Revenue/Expense/Net Income

Fiscal Year 2015 and 2016 through June 30th



#### Utility Budget and Actual Expenditures Fiscal Year 2015 and 2016



### Sponsored Projects Revenue Fiscal Year 2016 Budget Assessment



# University of Illinois Foundation Distributions to the University



#### UI and UIF Individual and Combined Total Endowment

Values are preliminary as of June 30, 2016