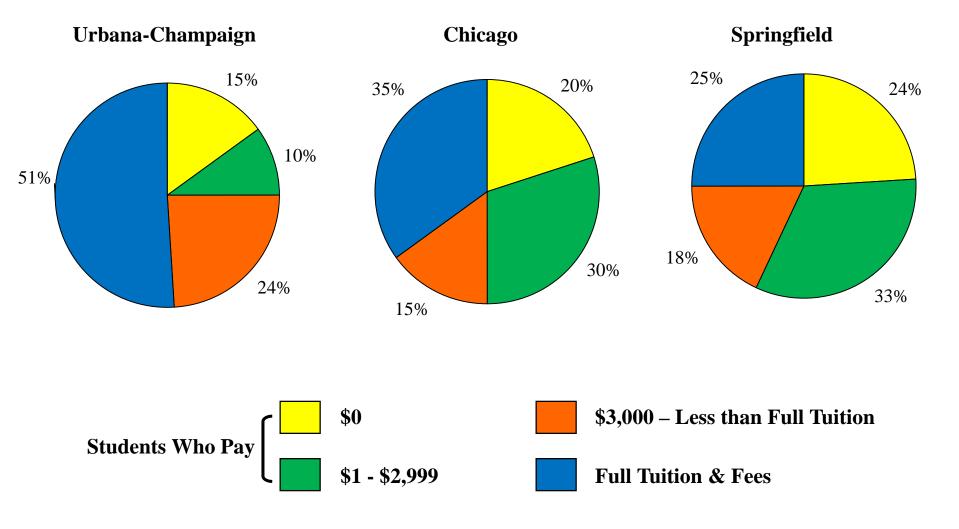

# University of Illinois Half the Full-time Undergraduate Students Pay Less than Sticker Price Fall 2015 – All Students