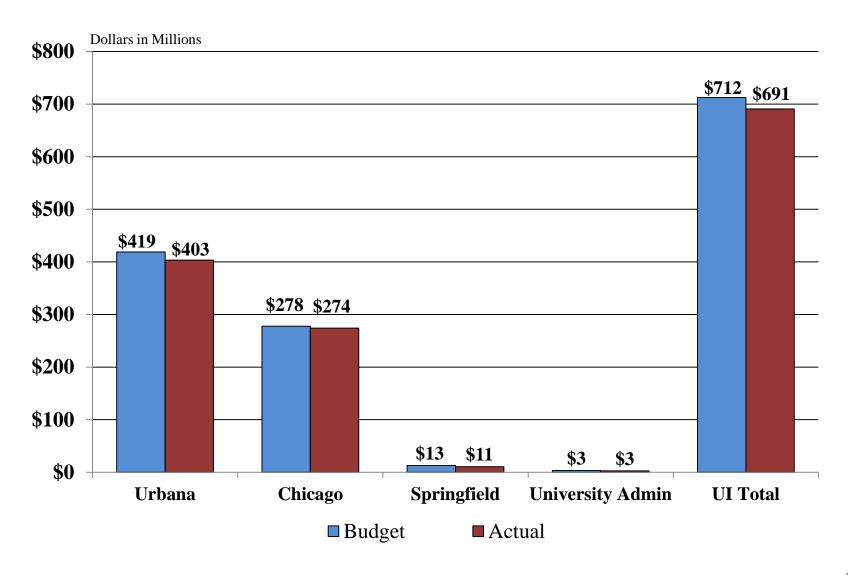

propriation Revenue**

### Billings and Collections through August 31, 2016



### **University of Illinois**

#### Direct State Tax Appropriations per Student FTE FY 2000 – FY 2016



### **Payments on Behalf**

FY 2012 - FY 2016

(Dollars in Millions)



# University of Illinois Half the Full-time Undergraduate Students Pay Less than Sticker Price Fall 2015 – All Students



# Hospital Revenue/Expense/Net Income Fiscal Year 2015 and 2016 through June 30th



# Medical Service Plan Revenue/Expense/Net Income Fiscal Year 2015 and 2016 through June 30th



# Auxiliary Activities Revenue/Expense/Net Income

Fiscal Year 2015 and 2016 through June 30th



#### Utility Budget and Actual Expenditures Fiscal Year 2015 and 2016



### Sponsored Projects Revenue Fiscal Year 2016 Budget Assessment



# University of Illinois Foundation Distributions to the University



#### UI and UIF Individual and Combined Total Endowment

Values are preliminary as of June 30, 2016