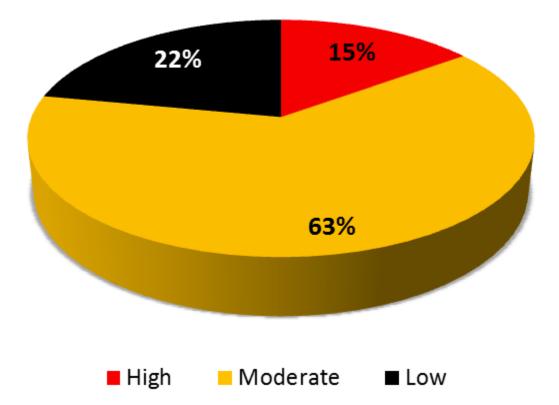

|       | Fiscal Year |       |  |
|-------------------------------------------------------------|-------|-------------|-------|--|
|                                                             | 2009  | 2010        | 2011  |  |
| Beginning Balance                                           | 248   | 313         | 457   |  |
| New Recommendations                                         | 267   | 339         | 305   |  |
| Implemented                                                 | (196) | (187)       | (300) |  |
| Withdrawn or Not Implemented (Risks Accepted by Management) | (6)   | (8)         | (14)  |  |
| Ending Balance                                              | 313   | 457         | 448   |  |

#### Risk and Priority Rating All Open Audit Recommendations – 6/30/11



#### Aging of Outstanding Recommendations

| Fiscal Year 2013      | 31  |
|-----------------------|-----|
| Fiscal Year 2012      | 215 |
| Fiscal Year 2011      | 131 |
| Fiscal Year 2010      | 56  |
| Fiscal Year 2009      | 11  |
| Fiscal Year 2008      | 2   |
| Fiscal Year 2007      | 1   |
| Fiscal Year 2006      | 1   |
| Total Recommendations | 448 |

# Questions?