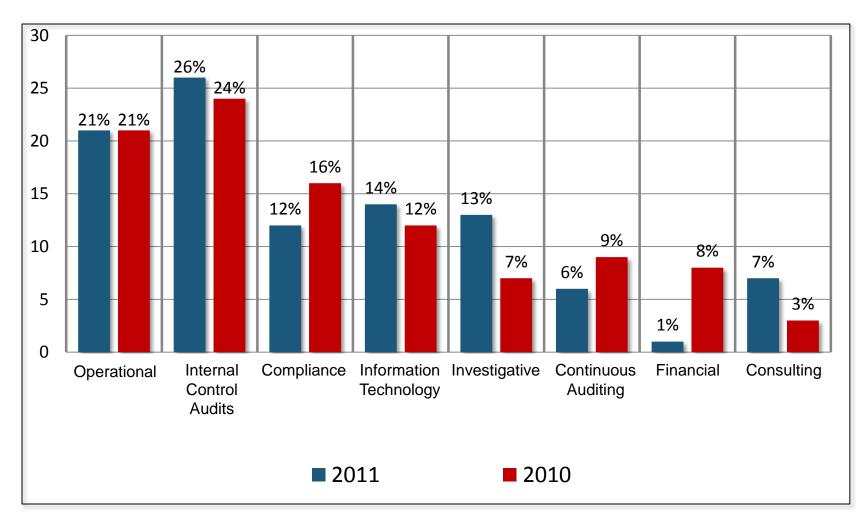

#### Direct Audit Hours by Type of Project Fiscal Year 2011 and Fiscal Year 2010