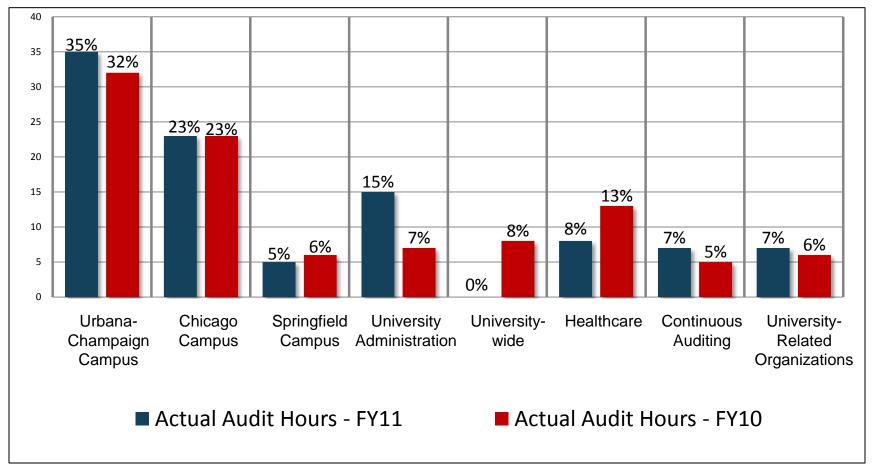

## **University of Illinois** Office of University Audits

### Annual Report For the Year Ended June 30, 2011

Presentation to the Board of Trustees of the University of Illinois

Julie A. Zemaitis, Executive Director of University Audits September 9, 2011

505 East Green Street, Suite 206, Champaign, Illinois 61820 www-audits.admin.uillinois.edu

#### Fiscal Year 2011 Audit Plan Completion Status



**Planned Audits - Completion Status** 

#### Reserved for Investigations/Special Projects Planned vs. Actual Hours



#### Direct Audit Hours by Type of Project Fiscal Year 2011 and Fiscal Year 2010



#### Direct Audit Hours by Campus/Area Fiscal Year 2011 and Fiscal Year 2010



#### Implementation of University Audit Recommendations

|                                                             |       | Fiscal Year |       |  |
|-------------------------------------------------------------|-------|-------------|-------|--|
|                                                             | 2009  | 2010        | 2011  |  |
| Beginning Balance                                           | 248   | 313         | 457   |  |
| New Recommendations                                         | 267   | 339         | 305   |  |
| Implemented                                                 | (196) | (187)       | (300) |  |
| Withdrawn or Not Implemented (Risks Accepted by Management) | (6)   | (8)         | (14)  |  |
| Ending Balance