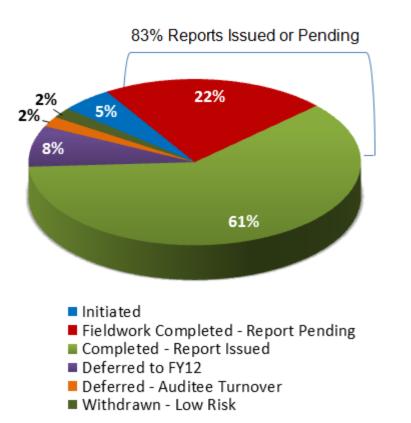

#### Fiscal Year 2011 Audit Plan Completion Status

**Planned Audits - Completion Status** 