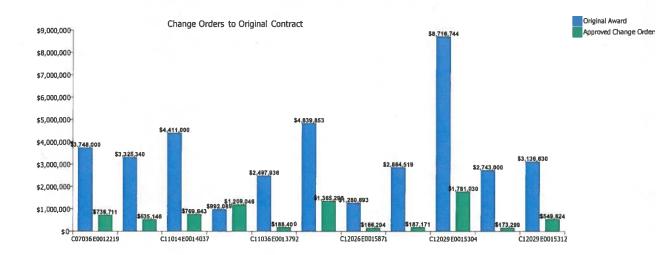

# **Change Orders** Report to the Board of Trustees

January 15, 2015

On September 23, 2010, the Board of Trustees delegated the authority to the Comptroller to approve change orders to University contracts and purchase agreements. Change orders related to medical center operations that exceed 25 percent of the original Board approved contract or purchase agreement and change orders that are not related to the medical center operations that exceed 5 percent of the original Board approved contract for construction or professional services or original Board approved purchase agreements for supplies or equipment will be reported to the Board at its next scheduled meeting.

The intent of this report is to provide the Board of Trustees a review of those changes germane to the respective projects which have occurred.

### **Board of Trustees Change Order Report**

9/23/2010 to Present