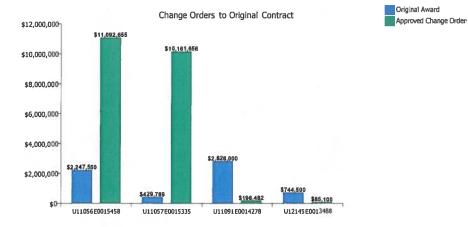

# **Change Orders** Report to the Board of Trustees

January 15, 2015

On September 23, 2010, the Board of Trustees delegated the authority to the Comptroller to approve change orders to University contracts and purchase agreements. Change orders related to medical center operations that exceed 25 percent of the original Board approved contract or purchase agreement and change orders that are not related to the medical center operations that exceed 5 percent of the original Board approved contract for construction or professional services or original Board approved purchase agreements for supplies or equipment will be reported to the Board at its next scheduled meeting.

The intent of this report is to provide the Board of Trustees a review of those changes germane to the respective projects which have occurred.

### **Board of Trustees Change Order Report**

9/23/2010 to Present