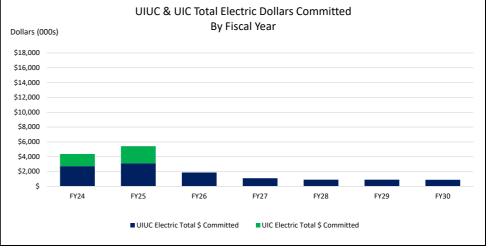

## **Fuel Commitment Summary**

Activity Through 11/30/2023
Dollars and Volumes in Thousands

Reported to the Board of Trustees January 18, 2024

|                                        |             |              |               |                | 20             |               |              |             |             |               |              |              |              |        |          |         |
|----------------------------------------|-------------|--------------|---------------|----------------|----------------|---------------|--------------|-------------|-------------|---------------|--------------|--------------|--------------|--------|----------|---------|
| Fiscal Year                            | 2024        |              | 2025          |                | 2026           |               | 2027         |             | 2028        |               | 2029         |              | 2030         |        | Totals   |         |
|                                        | UIUC        | UIC          | UIUC          | UIC            | UIUC           | UIC           | UIUC         | UIC         | UIUC        | UIC           | UIUC         | UIC          | UIUC         | UIC    | UIUC     | UIC     |
| Electricity                            | NOTE: Elect | ricity commi | itments for L | JIUC total \$2 | 21,099 (\$11,9 | 76 + \$9,123) | . Solar Farm | 2.0 has com | mitments of | \$9,123 for y | ears 2031-20 | 41 not inclu | ded in chart | below. |          |         |
| Budgeted Purchased Electricity (MWH)   | 105         | 160          | 105           | 160            | 105            | 0             | 105          | 0           | 105         | 0             | 105          | 0            | 105          | 0      | 733      | 321     |
| Electricity Hedged-To-Date (MWH)       | 63          | 38           | 68            | 48             | 45             | 0             | 25           | 0           | 20          | 0             | 20           | 0            | 19           | 0      | 259      | 86      |
| % Electric Hedged-To-Date              | 60%         | 24%          | 65%           | 30%            | 43%            | 0%            | 24%          | 0%          | 19%         | 0%            | 19%          | 0%           | 19%          | 0%     | 35%      | 27%     |
| Total Dollars Committed                | \$2,727     | \$1,639      | \$3,120       | \$2,299        | \$1,872        | \$0           | \$1,104      | \$0         | \$903       | \$0           | \$898        | \$0          | \$893        | \$0    | \$11,517 | \$3,93  |
| Average Price (\$/MWH)                 | \$43.39     | \$43.14      | \$45.95       | \$47.89        | \$41.52        | \$0.00        | \$44.33      | \$0.00      | \$45.99     | \$0.00        | \$45.98      | \$0.00       | \$45.98      | \$0.00 | \$44.41  | \$45.7  |
| Natural Gas                            |             |              |               |                |                |               |              |             |             |               |              |              |              |        |          |         |
| Budgeted Purchased Natural Gas (MMBtu) | 3,306       | 2,665        | 3,306         | 2,665          | 3,306          | 2,665         | 3,306        | 2,665       | 3,306       | 2,665         | 0            | 2,665        | 0            | 0      | 16,528   | 15,99   |
| Natural Gas Hedged-To-Date (MMBtu)     | 3,411       | 2,232        | 1,610         | 1,986          | 1,600          | 1,502         | 960          | 1,068       | 900         | 266           | 0            | 267          | 0            | 0      | 8,481    | 7,323   |
| % Natural Gas Hedged-To-Date           | 103%        | 84%          | 49%           | 75%            | 48%            | 56%           | 29%          | 40%         | 27%         | 10%           | 0%           | 10%          | 0%           | 0%     | 51%      | 46%     |
| Total Dollars Committed                | \$10,068    | \$6,024      | \$4,550       | \$5,276        | \$4,564        | \$4,151       | \$2,783      | \$3,211     | \$2,644     | \$1,119       | \$0          | \$1,113      | \$0          | \$0    | \$24,609 | \$20,89 |
| Average Price (\$/MMBtu)               | \$2.95      | \$2.70       | \$2.83        | \$2.66         | \$2.85         | \$2.76        | \$2.90       | \$3.01      | \$2.94      | \$4.21        | \$0.00       | \$4.17       | \$0.00       | \$0.00 | \$2.90   | \$2.85  |