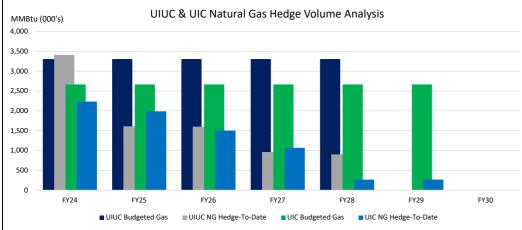

## **Fuel Commitment Summary**

Activity Through 11/30/2023
Dollars and Volumes in Thousands

Reported to the Board of Trustees January 18, 2024

|                                        |             |              |               |                | 20             |               |              |             |             |               |              |              |              |        |          |         |
|----------------------------------------|-------------|--------------|---------------|----------------|----------------|---------------|--------------|-------------|-------------|---------------|--------------|--------------|--------------|--------|----------|---------|
| Fiscal Year                            | 2024        |              | 2025          |                | 2026           |               | 2027         |             | 2028        |               | 2029         |              | 2030         |        | Totals   |         |
|                                        | UIUC        | UIC          | UIUC          | UIC            | UIUC           | UIC           | UIUC         | UIC         | UIUC        | UIC           | UIUC         | UIC          | UIUC         | UIC    | UIUC     | UIC     |
| Electricity                            | NOTE: Elect | ricity commi | itments for L | JIUC total \$2 | 21,099 (\$11,9 | 76 + \$9,123) | . Solar Farm | 2.0 has com | mitments of | \$9,123 for y | ears 2031-20 | 41 not inclu | ded in chart | below. |          |         |
| Budgeted Purchased Electricity (MWH)   | 105         | 160          | 105           | 160            | 105            | 0             | 105          | 0           | 105         | 0             | 105          | 0            | 105          | 0      | 733      | 321     |
| Electricity Hedged-To-Date (MWH)       | 63          | 38           | 68            | 48             | 45             | 0             | 25           | 0           | 20          | 0             | 20           | 0            | 19           | 0      | 259      | 86      |
| % Electric Hedged-To-Date              | 60%         | 24%          | 65%           | 30%            | 43%            | 0%            | 24%          | 0%          | 19%         | 0%            | 19%          | 0%           | 19%          | 0%     | 35%      | 27%     |
| Total Dollars Committed                | \$2,727     | \$1,639      | \$3,120       | \$2,299        | \$1,872        | \$0           | \$1,104      | \$0         | \$903       | \$0           | \$898        | \$0          | \$893        | \$0    | \$11,517 | \$3,93  |
| Average Price (\$/MWH)                 | \$43.39     | \$43.14      | \$45.95       | \$47.89        | \$41.52        | \$0.00        | \$44.33      | \$0.00      | \$45.99     | \$0.00        | \$45.98      | \$0.00       | \$45.98      | \$0.00 | \$44.41  | \$45.7  |
| Natural Gas                            |             |              |               |                |                |               |              |             |             |               |              |              |              |        |          |         |
| Budgeted Purchased Natural Gas (MMBtu) | 3,306       | 2,665        | 3,306         | 2,665          | 3,306          | 2,665         | 3,306        | 2,665       | 3,306       | 2,665         | 0            | 2,665        | 0            | 0      | 16,528   | 15,99   |
| Natural Gas Hedged-To-Date (MMBtu)     | 3,411       | 2,232        | 1,610         | 1,986          | 1,600          | 1,502         | 960          | 1,068       | 900         | 266           | 0            | 267          | 0            | 0      | 8,481    | 7,323   |
| % Natural Gas Hedged-To-Date           | 103%        | 84%          | 49%           | 75%            | 48%            | 56%           | 29%          | 40%         | 27%         | 10%           | 0%           | 10%          | 0%           | 0%     | 51%      | 46%     |
| Total Dollars Committed                | \$10,068    | \$6,024      | \$4,550       | \$5,276        | \$4,564        | \$4,151       | \$2,783      | \$3,211     | \$2,644     | \$1,119       | \$0          | \$1,113      | \$0          | \$0    | \$24,609 | \$20,89 |
| Average Price (\$/MMBtu)               | \$2.95      | \$2.70       | \$2.83        | \$2.66         | \$2.85         | \$2.76        | \$2.90       | \$3.01      | \$2.94      | \$4.21        | \$0.00       | \$4.17       | \$0.00       | \$0.00 | \$2.90   | \$2.85  |