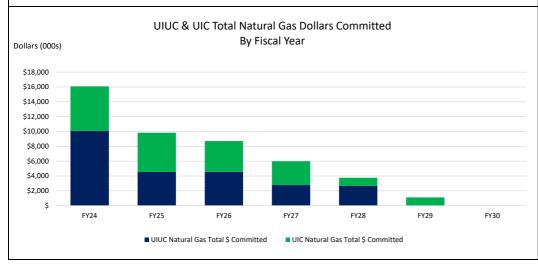

## **Fuel Commitment Summary**

Activity Through 11/30/2023
Dollars and Volumes in Thousands

Reported to the Board of Trustees January 18, 2024

|                                        |             |              |               |                | 20             |               |              |             |             |               |              |              |              |        |          |         |
|----------------------------------------|-------------|--------------|---------------|----------------|----------------|---------------|--------------|-------------|-------------|---------------|--------------|--------------|--------------|--------|----------|---------|
| Fiscal Year                            | 2024        |              | 2025          |                | 2026           |               | 2027         |             | 2028        |               | 2029         |              | 2030         |        | Totals   |         |
|                                        | UIUC        | UIC          | UIUC          | UIC            | UIUC           | UIC           | UIUC         | UIC         | UIUC        | UIC           | UIUC         | UIC          | UIUC         | UIC    | UIUC     | UIC     |
| Electricity                            | NOTE: Elect | ricity commi | itments for L | JIUC total \$2 | 21,099 (\$11,9 | 76 + \$9,123) | . Solar Farm | 2.0 has com | mitments of | \$9,123 for y | ears 2031-20 | 41 not inclu | ded in chart | below. |          |         |
| Budgeted Purchased Electricity (MWH)   | 105         | 160          | 105           | 160            | 105            | 0             | 105          | 0           | 105         | 0             | 105          | 0            | 105          | 0      | 733      | 321     |
| Electricity Hedged-To-Date (MWH)       | 63          | 38           | 68            | 48             | 45             | 0             | 25           | 0           | 20          | 0             | 20           | 0            | 19           | 0      | 259      | 86      |
| % Electric Hedged-To-Date              | 60%         | 24%          | 65%           | 30%            | 43%            | 0%            | 24%          | 0%          | 19%         | 0%            | 19%          | 0%           | 19%          | 0%     | 35%      | 27%     |
| Total Dollars Committed                | \$2,727     | \$1,639      | \$3,120       | \$2,299        | \$1,872        | \$0           | \$1,104      | \$0         | \$903       | \$0           | \$898        | \$0          | \$893        | \$0    | \$11,517 | \$3,93  |
| Average Price (\$/MWH)                 | \$43.39     | \$43.14      | \$45.95       | \$47.89        | \$41.52        | \$0.00        | \$44.33      | \$0.00      | \$45.99     | \$0.00        | \$45.98      | \$0.00       | \$45.98      | \$0.00 | \$44.41  | \$45.7  |
| Natural Gas                            |             |              |               |                |                |               |              |             |             |               |              |              |              |        |          |         |
| Budgeted Purchased Natural Gas (MMBtu) | 3,306       | 2,665        | 3,306         | 2,665          | 3,306          | 2,665         | 3,306        | 2,665       | 3,306       | 2,665         | 0            | 2,665        | 0            | 0      | 16,528   | 15,99   |
| Natural Gas Hedged-To-Date (MMBtu)     | 3,411       | 2,232        | 1,610         | 1,986          | 1,600          | 1,502         | 960          | 1,068       | 900         | 266           | 0            | 267          | 0            | 0      | 8,481    | 7,323   |
| % Natural Gas Hedged-To-Date           | 103%        | 84%          | 49%           | 75%            | 48%            | 56%           | 29%          | 40%         | 27%         | 10%           | 0%           | 10%          | 0%           | 0%     | 51%      | 46%     |
| Total Dollars Committed                | \$10,068    | \$6,024      | \$4,550       | \$5,276        | \$4,564        | \$4,151       | \$2,783      | \$3,211     | \$2,644     | \$1,119       | \$0          | \$1,113      | \$0          | \$0    | \$24,609 | \$20,89 |
| Average Price (\$/MMBtu)               | \$2.95      | \$2.70       | \$2.83        | \$2.66         | \$2.85         | \$2.76        | \$2.90       | \$3.01      | \$2.94      | \$4.21        | \$0.00       | \$4.17       | \$0.00       | \$0.00 | \$2.90   | \$2.85  |