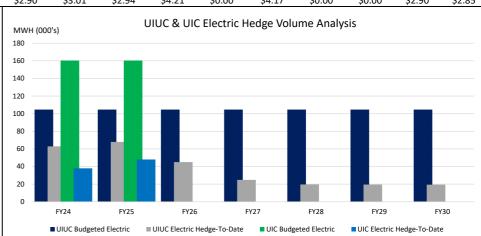

## **Fuel Commitment Summary**

Activity Through 11/30/2023
Dollars and Volumes in Thousands

Reported to the Board of Trustees January 18, 2024

|                                        |             |              |               |                | 20             |               |              |             |             |               |              |              |              |        |          |         |
|----------------------------------------|-------------|--------------|---------------|----------------|----------------|---------------|--------------|-------------|-------------|---------------|--------------|--------------|--------------|--------|----------|---------|
| Fiscal Year                            | 2024        |              | 2025          |                | 2026           |               | 2027         |             | 2028        |               | 2029         |              | 2030         |        | Totals   |         |
|                                        | UIUC        | UIC          | UIUC          | UIC            | UIUC           | UIC           | UIUC         | UIC         | UIUC        | UIC           | UIUC         | UIC          | UIUC         | UIC    | UIUC     | UIC     |
| Electricity                            | NOTE: Elect | ricity commi | itments for L | JIUC total \$2 | 21,099 (\$11,9 | 76 + \$9,123) | . Solar Farm | 2.0 has com | mitments of | \$9,123 for y | ears 2031-20 | 41 not inclu | ded in chart | below. |          |         |
| Budgeted Purchased Electricity (MWH)   | 105         | 160          | 105           | 160            | 105            | 0             | 105          | 0           | 105         | 0             | 105          | 0            | 105          | 0      | 733      | 321     |
| Electricity Hedged-To-Date (MWH)       | 63          | 38           | 68            | 48             | 45             | 0             | 25           | 0           | 20          | 0             | 20           | 0            | 19           | 0      | 259      | 86      |
| % Electric Hedged-To-Date              | 60%         | 24%          | 65%           | 30%            | 43%            | 0%            | 24%          | 0%          | 19%         | 0%            | 19%          | 0%           | 19%          | 0%     | 35%      | 27%     |
| Total Dollars Committed                | \$2,727     | \$1,639      | \$3,120       | \$2,299        | \$1,872        | \$0           | \$1,104      | \$0         | \$903       | \$0           | \$898        | \$0          | \$893        | \$0    | \$11,517 | \$3,93  |
| Average Price (\$/MWH)                 | \$43.39     | \$43.14      | \$45.95       | \$47.89        | \$41.52        | \$0.00        | \$44.33      | \$0.00      | \$45.99     | \$0.00        | \$45.98      | \$0.00       | \$45.98      | \$0.00 | \$44.41  | \$45.7  |
| Natural Gas                            |             |              |               |                |                |               |              |             |             |               |              |              |              |        |          |         |
| Budgeted Purchased Natural Gas (MMBtu) | 3,306       | 2,665        | 3,306         | 2,665          | 3,306          | 2,665         | 3,306        | 2,665       | 3,306       | 2,665         | 0            | 2,665        | 0            | 0      | 16,528   | 15,99   |
| Natural Gas Hedged-To-Date (MMBtu)     | 3,411       | 2,232        | 1,610         | 1,986          | 1,600          | 1,502         | 960          | 1,068       | 900         | 266           | 0            | 267          | 0            | 0      | 8,481    | 7,323   |
| % Natural Gas Hedged-To-Date           | 103%        | 84%          | 49%           | 75%            | 48%            | 56%           | 29%          | 40%         | 27%         | 10%           | 0%           | 10%          | 0%           | 0%     | 51%      | 46%     |
| Total Dollars Committed                | \$10,068    | \$6,024      | \$4,550       | \$5,276        | \$4,564        | \$4,151       | \$2,783      | \$3,211     | \$2,644     | \$1,119       | \$0          | \$1,113      | \$0          | \$0    | \$24,609 | \$20,89 |
| Average Price (\$/MMBtu)               | \$2.95      | \$2.70       | \$2.83        | \$2.66         | \$2.85         | \$2.76        | \$2.90       | \$3.01      | \$2.94      | \$4.21        | \$0.00       | \$4.17       | \$0.00       | \$0.00 | \$2.90   | \$2.85  |