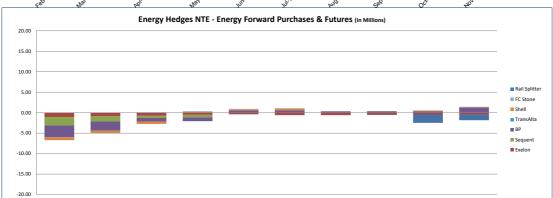

#### Financial Hedging NTE (Futures - Energy Commodity Transactions)

The total NTE of all PEI futures contracts is positive \$0.06 million, favorable to PEI/The University. If all of the agreements were terminated as of November 30, 2016 FC Stone would have an obligation to PEI.

# Physical Hedging NTE (Forward Purchases - Energy Commodity Transactions)

The total NTE of all physical energy hedges is a negative \$1.13 million, unfavorable to PEI/The University. If all of the agreements were terminated as of November 30, 2016 BP, TransAlta, and Shell would have a combined obligation to PEI of \$1.38 million and PEI would have a an obligation of \$0.43 million to Exelon and \$2.08 million to Rail Splitter.