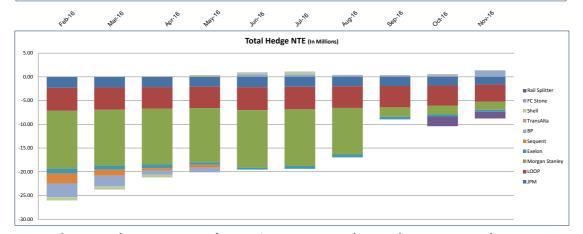

#### **University Total NTE**

The combined current notional value of these derivative agreements is \$103.78 million. Should there be <u>immediate</u> termination of all agreements, the combined NTE for all outstanding agreements is a negative \$8.0 million, unfavorable to the University. The liability is mainly due to the MTM on the interest rate swaps. The overall immediate risk of termination is low since the counterparties have no ability to terminate these transactions unilaterally unless certain triggers are met (see Financial Hedging NTE - Interest Rate Swaps).