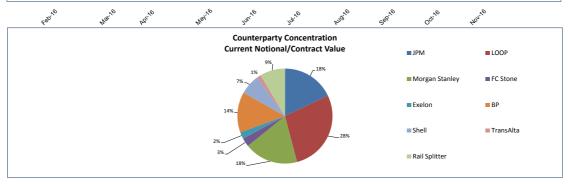

# **Counterparty Concentration**

Since the COPs 2004 coincident swap was terminated with the COPs refunding, concentration with Morgan Stanley no longer exceeds The Policy 50% limit. Current notional/contract values with all counterparties are below The Policy limit.