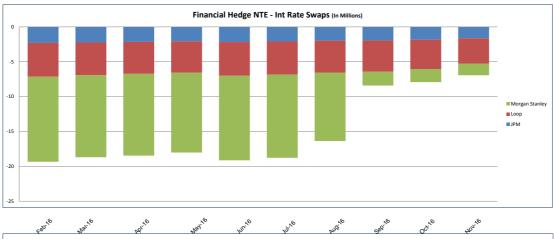

#### Financial Hedging NTE (Interest Rate Swaps)

The November 30, 2016 aggregate mark-to-market value or total NTE of all interest rate swaps is a negative \$6.93 million, which would be a liability of the University to each of the swap counterparties if the swaps were terminated. The immediate risk of all swaps terminating is low since the counterparties cannot unilaterally terminate these contracts unless certain triggers are met, including: (i) a University default, or (ii) the long-term rating on the University's bonds is withdrawn, suspended or reduced below BBB+/Baa1 on the UIC SC 2008 and reduced below BBB/Baa2 on the HSFS 2008 bonds.

There has been no change to the University's ratings. With the downgrade of the State of Illinois GO bonds to BBB/Negative outlook by Standard & Poor's on 9/30/16, Capital Financing anticipates a downgrade of the University's AFS, COPs, and South Campus bonds from A+ to A.