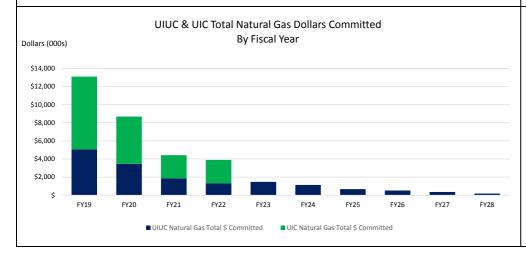

## **Fuel Commitment Summary**

Activity Through 11/30/2018

Dollars and Volumes in Thousands

| Fiscal Year                            | 2019    |         | 2020    |         | 2021    |         | 2022    |         | 2023    |         | 2024    | 2025    | 2026    | 2027    | 2028   | Totals    |          |
|----------------------------------------|---------|---------|---------|---------|---------|---------|---------|---------|---------|---------|---------|---------|---------|---------|--------|-----------|----------|
|                                        | UIUC    | UIC     | UIUC    | UIUC    | UIUC    | UIUC    | UIUC   | UIUC      | UIC      |
| Electricity                            |         |         |         |         |         |         |         |         |         |         |         |         |         |         |        |           |          |
| Budgeted Purchased Electricity (MWH)   | 198     | 36      | 198     | 36      | 198     | 36      | 198     | 36      | 198     | 36      | 198     | 198     | 198     | 198     | 0      | 1,782     | 182      |
| Electricity Hedged-To-Date (MWH)       | 64      | 37      | 41      | 8       | 32      | 5       | 29      | 5       | 25      | 2       | 25      | 25      | 25      | 5       | 0      | 273       | 57       |
| % Electric Hedged-To-Date              | 32%     | 102%    | 21%     | 22%     | 16%     | 14%     | 15%     | 14%     | 13%     | 5%      | 13%     | 13%     | 13%     | 3%      | 0%     | 15%       | 31%      |
| Total Dollars Committed                | \$2,232 | \$1,170 | \$1,514 | \$245   | \$1,200 | \$164   | \$1,090 | \$158   | \$960   | \$59    | \$960   | \$959   | \$960   | \$197   | \$0    | \$ 10,071 | \$1,797  |
| Average Price (\$/MWH)                 | \$35.15 | \$31.63 | \$36.55 | \$30.64 | \$37.34 | \$33    | \$37.14 | \$31.62 | \$38.00 | \$29.68 | \$38.01 | \$38.00 | \$38.00 | \$37.99 | \$0.00 | \$36.94   | \$31.52  |
| Natural Gas                            |         |         |         |         |         |         |         |         |         |         |         |         |         |         |        |           |          |
| Budgeted Purchased Natural Gas (MMBtu) | 3,638   | 3,687   | 3,638   | 3,687   | 3,638   | 3,687   | 3,638   | 3,687   | 3,638   | 3,687   | 3,638   | 3,638   | 3,638   | 3,638   | 3,638  | 36,381    | 18,434   |
| Natural Gas Hedged-To-Date (MMBtu)     | 1,733   | 2,739   | 1,200   | 1,868   | 660     | 925     | 480     | 925     | 540     | 0       | 420     | 240     | 180     | 120     | 60     | 5,633     | 6,457    |
| % Natural Gas Hedged-To-Date           | 48%     | 74%     | 33%     | 51%     | 18%     | 25%     | 13%     | 25%     | 15%     | 0%      | 12%     | 7%      | 5%      | 3%      | 2%     | 15%       | 35%      |
| Total Dollars Committed                | \$5,070 | \$8,033 | \$3,465 | \$5,219 | \$1,868 | \$2,556 | \$1,323 | \$2,569 | \$1,468 | \$0     | \$1,134 | \$676   | \$517   | \$355   | \$179  | \$16,055  | \$18,377 |
| Average Price (\$/MMBtu)               | \$2.93  | \$2.93  | \$2.89  | \$2.79  | \$2.83  | \$2.76  | \$2.76  | \$2.78  | \$2.72  | \$0.00  | \$2.70  | \$2.82  | \$2.87  | \$2.96  | \$2.98 | \$2.85    | \$2.85   |