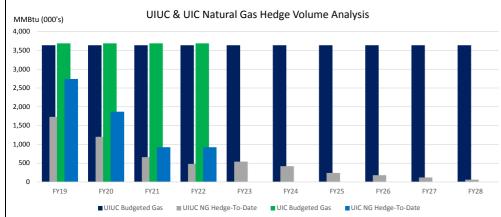

## **Fuel Commitment Summary**

Activity Through 11/30/2018

Dollars and Volumes in Thousands

| Fiscal Year                            | 2019    |         | 2020    |         | 2021    |         | 2022    |         | 2023    |         | 2024    | 2025    | 2026    | 2027    | 2028   | Totals    |          |
|----------------------------------------|---------|---------|---------|---------|---------|---------|---------|---------|---------|---------|---------|---------|---------|---------|--------|-----------|----------|
|                                        | UIUC    | UIC     | UIUC    | UIUC    | UIUC    | UIUC    | UIUC   | UIUC      | UIC      |
| Electricity                            |         |         |         |         |         |         |         |         |         |         |         |         |         |         |        |           |          |
| Budgeted Purchased Electricity (MWH)   | 198     | 36      | 198     | 36      | 198     | 36      | 198     | 36      | 198     | 36      | 198     | 198     | 198     | 198     | 0      | 1,782     | 182      |
| Electricity Hedged-To-Date (MWH)       | 64      | 37      | 41      | 8       | 32      | 5       | 29      | 5       | 25      | 2       | 25      | 25      | 25      | 5       | 0      | 273       | 57       |
| % Electric Hedged-To-Date              | 32%     | 102%    | 21%     | 22%     | 16%     | 14%     | 15%     | 14%     | 13%     | 5%      | 13%     | 13%     | 13%     | 3%      | 0%     | 15%       | 31%      |
| Total Dollars Committed                | \$2,232 | \$1,170 | \$1,514 | \$245   | \$1,200 | \$164   | \$1,090 | \$158   | \$960   | \$59    | \$960   | \$959   | \$960   | \$197   | \$0    | \$ 10,071 | \$1,797  |
| Average Price (\$/MWH)                 | \$35.15 | \$31.63 | \$36.55 | \$30.64 | \$37.34 | \$33    | \$37.14 | \$31.62 | \$38.00 | \$29.68 | \$38.01 | \$38.00 | \$38.00 | \$37.99 | \$0.00 | \$36.94   | \$31.52  |
| Natural Gas                            |         |         |         |         |         |         |         |         |         |         |         |         |         |         |        |           |          |
| Budgeted Purchased Natural Gas (MMBtu) | 3,638   | 3,687   | 3,638   | 3,687   | 3,638   | 3,687   | 3,638   | 3,687   | 3,638   | 3,687   | 3,638   | 3,638   | 3,638   | 3,638   | 3,638  | 36,381    | 18,434   |
| Natural Gas Hedged-To-Date (MMBtu)     | 1,733   | 2,739   | 1,200   | 1,868   | 660     | 925     | 480     | 925     | 540     | 0       | 420     | 240     | 180     | 120     | 60     | 5,633     | 6,457    |
| % Natural Gas Hedged-To-Date           | 48%     | 74%     | 33%     | 51%     | 18%     | 25%     | 13%     | 25%     | 15%     | 0%      | 12%     | 7%      | 5%      | 3%      | 2%     | 15%       | 35%      |
| Total Dollars Committed                | \$5,070 | \$8,033 | \$3,465 | \$5,219 | \$1,868 | \$2,556 | \$1,323 | \$2,569 | \$1,468 | \$0     | \$1,134 | \$676   | \$517   | \$355   | \$179  | \$16,055  | \$18,377 |
| Average Price (\$/MMBtu)               | \$2.93  | \$2.93  | \$2.89  | \$2.79  | \$2.83  | \$2.76  | \$2.76  | \$2.78  | \$2.72  | \$0.00  | \$2.70  | \$2.82  | \$2.87  | \$2.96  | \$2.98 | \$2.85    | \$2.85   |