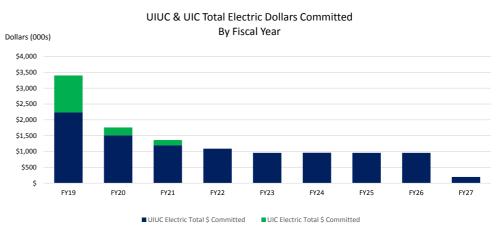

## **Fuel Commitment Summary**

Activity Through 11/30/2018

Dollars and Volumes in Thousands

| Fiscal Year                            | 2019    |         | 2020    |         | 2021    |         | 2022    |         | 2023    |         | 2024    | 2025    | 2026    | 2027    | 2028   | Totals    |          |
|----------------------------------------|---------|---------|---------|---------|---------|---------|---------|---------|---------|---------|---------|---------|---------|---------|--------|-----------|----------|
|                                        | UIUC    | UIC     | UIUC    | UIUC    | UIUC    | UIUC    | UIUC   | UIUC      | UIC      |
| Electricity                            |         |         |         |         |         |         |         |         |         |         |         |         |         |         |        |           |          |
| Budgeted Purchased Electricity (MWH)   | 198     | 36      | 198     | 36      | 198     | 36      | 198     | 36      | 198     | 36      | 198     | 198     | 198     | 198     | 0      | 1,782     | 182      |
| Electricity Hedged-To-Date (MWH)       | 64      | 37      | 41      | 8       | 32      | 5       | 29      | 5       | 25      | 2       | 25      | 25      | 25      | 5       | 0      | 273       | 57       |
| % Electric Hedged-To-Date              | 32%     | 102%    | 21%     | 22%     | 16%     | 14%     | 15%     | 14%     | 13%     | 5%      | 13%     | 13%     | 13%     | 3%      | 0%     | 15%       | 31%      |
| Total Dollars Committed                | \$2,232 | \$1,170 | \$1,514 | \$245   | \$1,200 | \$164   | \$1,090 | \$158   | \$960   | \$59    | \$960   | \$959   | \$960   | \$197   | \$0    | \$ 10,071 | \$1,797  |
| Average Price (\$/MWH)                 | \$35.15 | \$31.63 | \$36.55 | \$30.64 | \$37.34 | \$33    | \$37.14 | \$31.62 | \$38.00 | \$29.68 | \$38.01 | \$38.00 | \$38.00 | \$37.99 | \$0.00 | \$36.94   | \$31.52  |
| Natural Gas                            |         |         |         |         |         |         |         |         |         |         |         |         |         |         |        |           |          |
| Budgeted Purchased Natural Gas (MMBtu) | 3,638   | 3,687   | 3,638   | 3,687   | 3,638   | 3,687   | 3,638   | 3,687   | 3,638   | 3,687   | 3,638   | 3,638   | 3,638   | 3,638   | 3,638  | 36,381    | 18,434   |
| Natural Gas Hedged-To-Date (MMBtu)     | 1,733   | 2,739   | 1,200   | 1,868   | 660     | 925     | 480     | 925     | 540     | 0       | 420     | 240     | 180     | 120     | 60     | 5,633     | 6,457    |
| % Natural Gas Hedged-To-Date           | 48%     | 74%     | 33%     | 51%     | 18%     | 25%     | 13%     | 25%     | 15%     | 0%      | 12%     | 7%      | 5%      | 3%      | 2%     | 15%       | 35%      |
| Total Dollars Committed                | \$5,070 | \$8,033 | \$3,465 | \$5,219 | \$1,868 | \$2,556 | \$1,323 | \$2,569 | \$1,468 | \$0     | \$1,134 | \$676   | \$517   | \$355   | \$179  | \$16,055  | \$18,377 |
| Average Price (\$/MMBtu)               | \$2.93  | \$2.93  | \$2.89  | \$2.79  | \$2.83  | \$2.76  | \$2.76  | \$2.78  | \$2.72  | \$0.00  | \$2.70  | \$2.82  | \$2.87  | \$2.96  | \$2.98 | \$2.85    | \$2.85   |