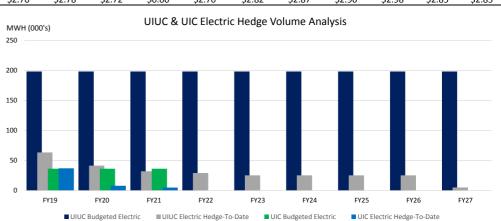

## **Fuel Commitment Summary**

Activity Through 11/30/2018

Dollars and Volumes in Thousands

| Fiscal Year                            | 2019    |         | 2020    |         | 2021    |         | 2022    |         | 2023    |         | 2024    | 2025    | 2026    | 2027    | 2028   | Totals    |          |
|----------------------------------------|---------|---------|---------|---------|---------|---------|---------|---------|---------|---------|---------|---------|---------|---------|--------|-----------|----------|
|                                        | UIUC    | UIC     | UIUC    | UIUC    | UIUC    | UIUC    | UIUC   | UIUC      | UIC      |
| Electricity                            |         |         |         |         |         |         |         |         |         |         |         |         |         |         |        |           |          |
| Budgeted Purchased Electricity (MWH)   | 198     | 36      | 198     | 36      | 198     | 36      | 198     | 36      | 198     | 36      | 198     | 198     | 198     | 198     | 0      | 1,782     | 182      |
| Electricity Hedged-To-Date (MWH)       | 64      | 37      | 41      | 8       | 32      | 5       | 29      | 5       | 25      | 2       | 25      | 25      | 25      | 5       | 0      | 273       | 57       |
| % Electric Hedged-To-Date              | 32%     | 102%    | 21%     | 22%     | 16%     | 14%     | 15%     | 14%     | 13%     | 5%      | 13%     | 13%     | 13%     | 3%      | 0%     | 15%       | 31%      |
| Total Dollars Committed                | \$2,232 | \$1,170 | \$1,514 | \$245   | \$1,200 | \$164   | \$1,090 | \$158   | \$960   | \$59    | \$960   | \$959   | \$960   | \$197   | \$0    | \$ 10,071 | \$1,797  |
| Average Price (\$/MWH)                 | \$35.15 | \$31.63 | \$36.55 | \$30.64 | \$37.34 | \$33    | \$37.14 | \$31.62 | \$38.00 | \$29.68 | \$38.01 | \$38.00 | \$38.00 | \$37.99 | \$0.00 | \$36.94   | \$31.52  |
| Natural Gas                            |         |         |         |         |         |         |         |         |         |         |         |         |         |         |        |           |          |
| Budgeted Purchased Natural Gas (MMBtu) | 3,638   | 3,687   | 3,638   | 3,687   | 3,638   | 3,687   | 3,638   | 3,687   | 3,638   | 3,687   | 3,638   | 3,638   | 3,638   | 3,638   | 3,638  | 36,381    | 18,434   |
| Natural Gas Hedged-To-Date (MMBtu)     | 1,733   | 2,739   | 1,200   | 1,868   | 660     | 925     | 480     | 925     | 540     | 0       | 420     | 240     | 180     | 120     | 60     | 5,633     | 6,457    |
| % Natural Gas Hedged-To-Date           | 48%     | 74%     | 33%     | 51%     | 18%     | 25%     | 13%     | 25%     | 15%     | 0%      | 12%     | 7%      | 5%      | 3%      | 2%     | 15%       | 35%      |
| Total Dollars Committed                | \$5,070 | \$8,033 | \$3,465 | \$5,219 | \$1,868 | \$2,556 | \$1,323 | \$2,569 | \$1,468 | \$0     | \$1,134 | \$676   | \$517   | \$355   | \$179  | \$16,055  | \$18,377 |
| Average Price (\$/MMBtu)               | \$2.93  | \$2.93  | \$2.89  | \$2.79  | \$2.83  | \$2.76  | \$2.76  | \$2.78  | \$2.72  | \$0.00  | \$2.70  | \$2.82  | \$2.87  | \$2.96  | \$2.98 | \$2.85    | \$2.85   |