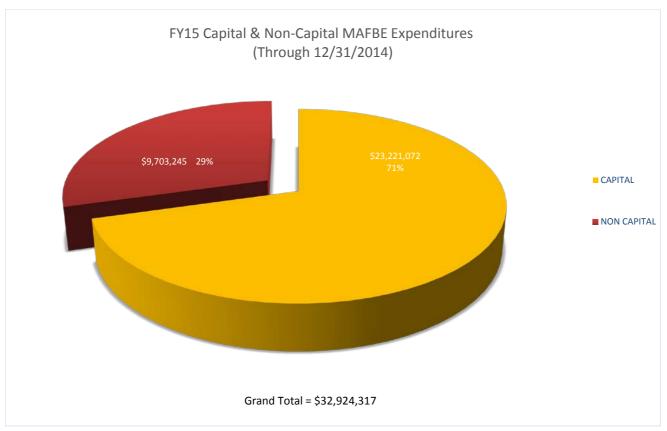

#### **University of Illinois**

Attached is a report that responds to the Board of Trustees' request for periodic information on MAFBE expenditures. The report lists expenditures by MAFBE vendor for the period of July 1, 2014 through December 31, 2014. The data are summarized in the first chart for capital and non-capital MAFBE expenditures in total, by campus and by category. The second chart lists total expenditures for the reporting period by MAFBE vendor.