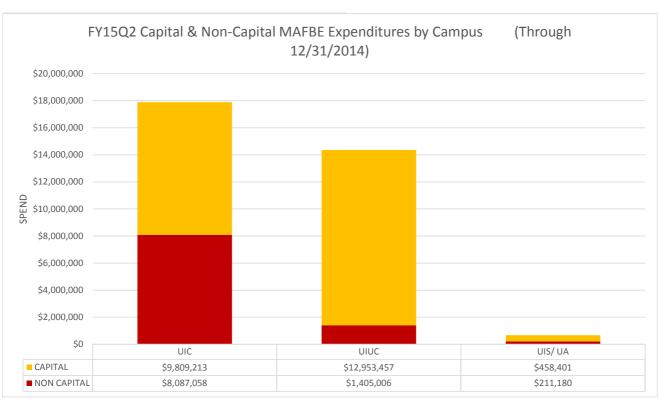

#### **University of Illinois**

Attached is a report that responds to the Board of Trustees' request for periodic information on MAFBE expenditures. The report lists expenditures by MAFBE vendor for the period of July 1, 2014 through December 31, 2014. The data are summarized in the first chart for capital and non-capital MAFBE expenditures in total, by campus and by category. The second chart lists total expenditures for the reporting period by MAFBE vendor.