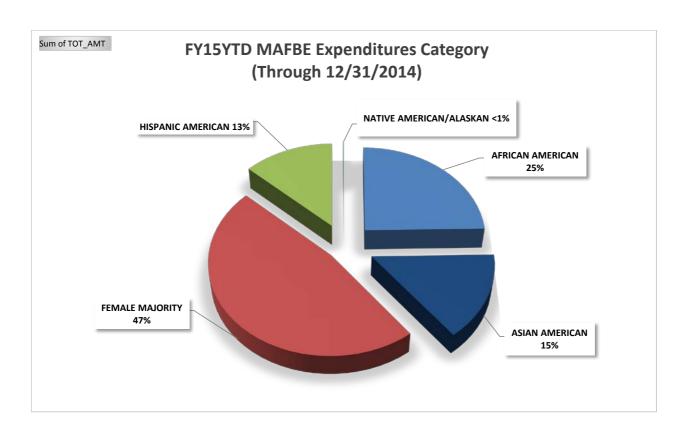

#### **University of Illinois**

Attached is a report that responds to the Board of Trustees' request for periodic information on MAFBE expenditures. The report lists expenditures by MAFBE vendor for the period of July 1, 2014 through December 31, 2014. The data are summarized in the first chart for capital and non-capital MAFBE expenditures in total, by campus and by category. The second chart lists total expenditures for the reporting period by MAFBE vendor.