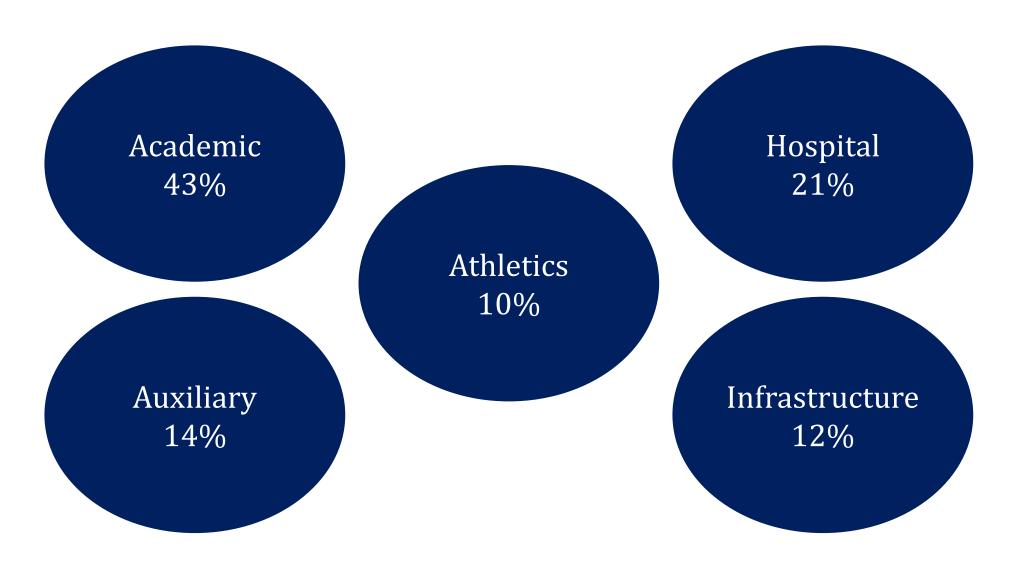

M                |  |

#### 2019 Retrospective





#### Outpatient Surgery Center & Clinics, Chicago



#### Campus Instructional Facility, Urbana



#### **Currently Active Projects**

|                    | Chicago   | Springfield | Urbana    | Total       |
|--------------------|-----------|-------------|-----------|-------------|
| Planning/ Design   | 42        | 14          | 48        | 104         |
| Pre-Award          | 14        | 3           | 9         | 26          |
| Under Construction | 41        | 6           | 60        | 107         |
| Total Projects     | 97        | 23          | 117       | 237         |
| Total Budget       | \$357.9 M | \$18.5 M    | \$778.6 M | \$1,154.9 M |

#### Projects By Type



#### Everitt Laboratory, Urbana



#### Projects By Function



#### Softball Training Facility, Urbana



#### **How Are Projects Funded?**



## P3 Emerging As Major Capital Delivery Method

4 Current Projects Approx. 400M Budget







# Total Capital Spend 10-Yr. Trend (\$Millions)