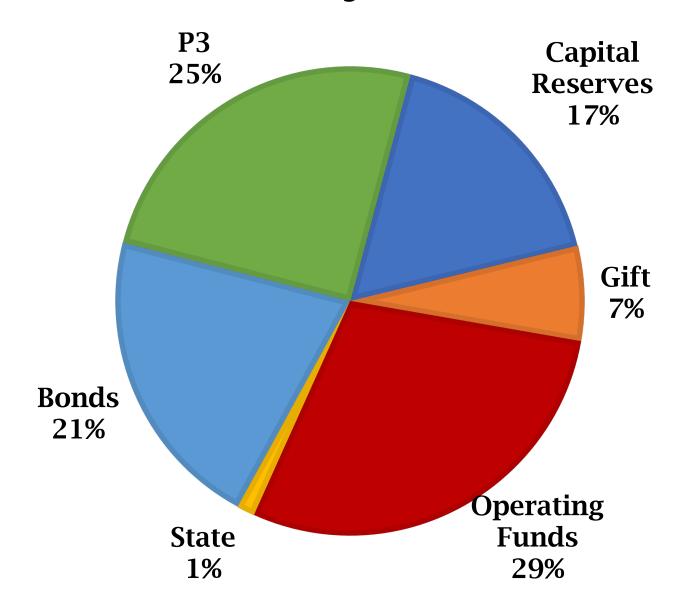

er & Clinics, Chicago



#### Campus Instructional Facility, Urbana



#### **Currently Active Projects**

|                    | Chicago   | Springfield | Urbana    | Total       |
|--------------------|-----------|-------------|-----------|-------------|
| Planning/ Design   | 42        | 14          | 48        | 104         |
| Pre-Award          | 14        | 3           | 9         | 26          |
| Under Construction | 41        | 6           | 60        | 107         |
| Total Projects     | 97        | 23          | 117       | 237         |
| Total Budget       | \$357.9 M | \$18.5 M    | \$778.6 M | \$1,154.9 M |

#### Projects By Type



#### Everitt Laboratory, Urbana



#### Projects By Function



#### Softball Training Facility, Urbana



#### **How Are Projects Funded?**



## P3 Emerging As Major Capital Delivery Method

4 Current Projects Approx. 400M Budget







# Total Capital Spend 10-Yr. Trend (\$Millions)