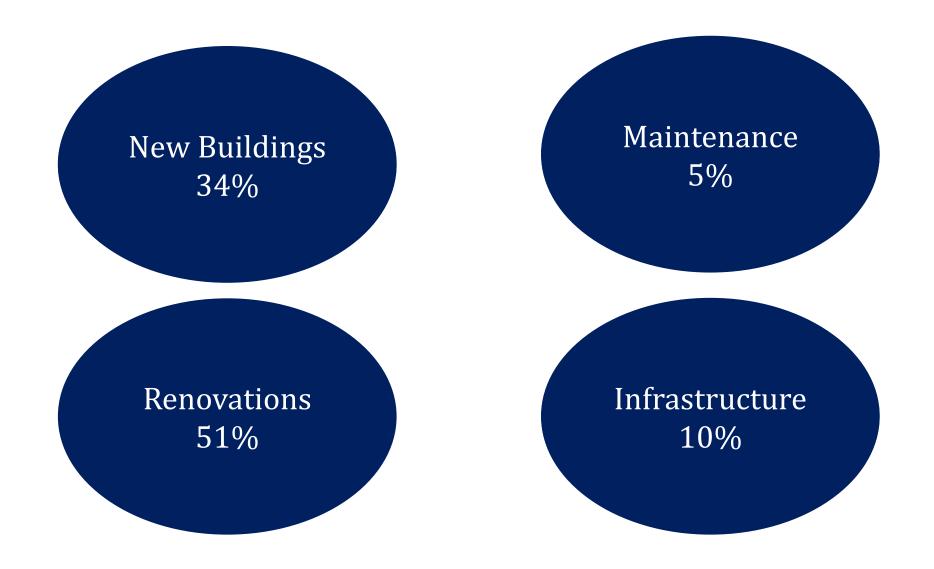

nnovation Hub                     | Rockford            | \$3.0 M                |  |

#### 2019 Retrospective





#### Outpatient Surgery Center & Clinics, Chicago



#### Campus Instructional Facility, Urbana



#### **Currently Active Projects**

|                    | Chicago   | Springfield | Urbana    | Total       |
|--------------------|-----------|-------------|-----------|-------------|
| Planning/ Design   | 42        | 14          | 48        | 104         |
| Pre-Award          | 14        | 3           | 9         | 26          |
| Under Construction | 41        | 6           | 60        | 107         |
| Total Projects     | 97        | 23          | 117       | 237         |
| Total Budget       | \$357.9 M | \$18.5 M    | \$778.6 M | \$1,154.9 M |

#### Projects By Type



#### Everitt Laboratory, Urbana



#### Projects By Function



#### Softball Training Facility, Urbana



#### **How Are Projects Funded?**



## P3 Emerging As Major Capital Delivery Method

4 Current Projects Approx. 400M Budget







# Total Capital Spend 10-Yr. Trend (\$Millions)