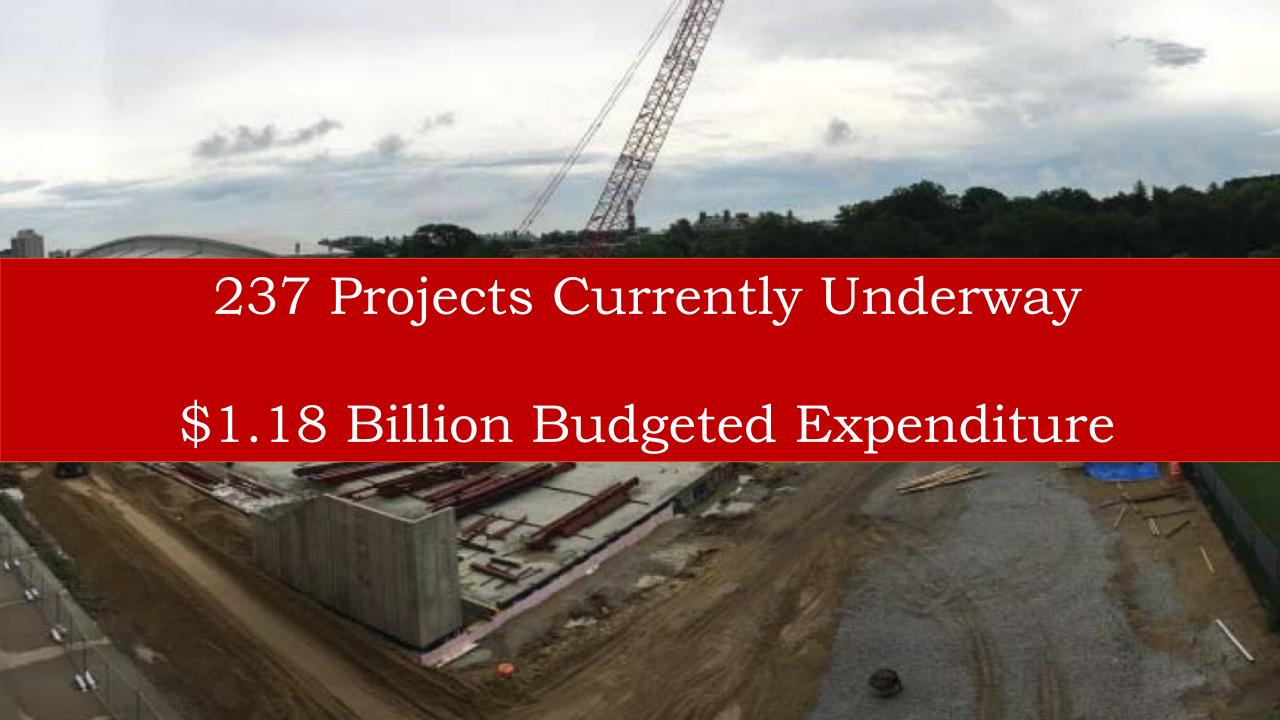

|  |
| Drug Discovery & Innovation Pavilion     | UIC                 | \$85.6 M               |  |
| Data Science Collaborative (Illini Hall) | UIUC                | \$40.0 M               |  |
| Biomedical Translational Facility        | UIUC                | \$25.0 M               |  |
| NCSA / Siebel Center Expansion           | UIUC                | \$20.0 M               |  |
| Research Park Expansion                  | UIUC                | \$15.0 M               |  |
| Capital Innovation Center                | UIS                 | \$15.0 M               |  |
| Innovation Center Expansion              | UIC                 | <b>\$4.4 M</b>         |  |
| Rural Innovation Hub                     | Rockford            | \$3.0 M                |  |

#### 2019 Retrospective





#### Outpatient Surgery Center & Clinics, Chicago



#### Campus Instructional Facility, Urbana



#### **Currently Active Projects**

|                    | Chicago   | Springfield | Urbana    | Total       |
|--------------------|-----------|-------------|-----------|-------------|
| Planning/ Design   | 42        | 14          | 48        | 104         |
| Pre-Award          | 14        | 3           | 9         | 26          |
| Under Construction | 41        | 6           | 60        | 107         |
| Total Projects     | 97        | 23          | 117       | 237         |
| Total Budget       | \$357.9 M | \$18.5 M    | \$778.6 M | \$1,154.9 M |

#### Projects By Type



#### Everitt Laboratory, Urbana



#### Projects By Function



#### Softball Training Facility, Urbana



###