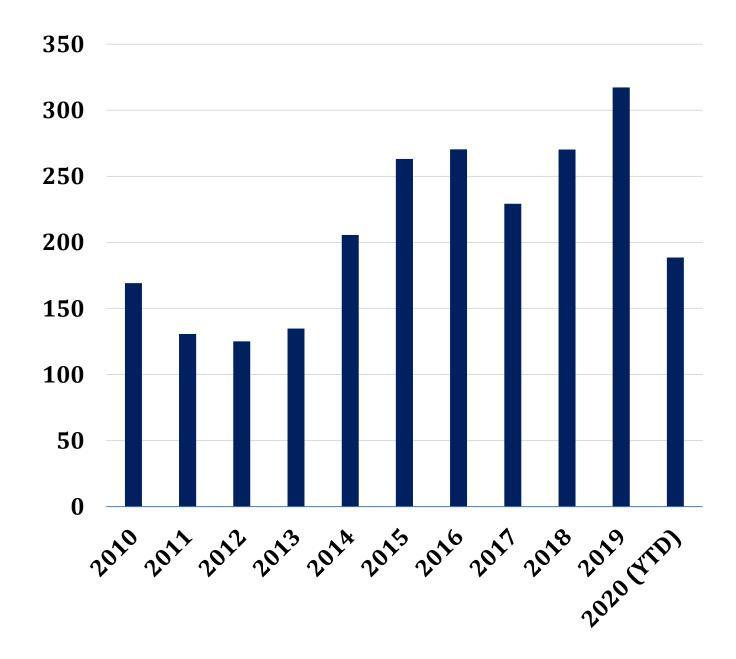

ngfield | Urbana    | Total       |
|--------------------|-----------|-------------|-----------|-------------|
| Planning/ Design   | 42        | 14          | 48        | 104         |
| Pre-Award          | 14        | 3           | 9         | 26          |
| Under Construction | 41        | 6           | 60        | 107         |
| Total Projects     | 97        | 23          | 117       | 237         |
| Total Budget       | \$357.9 M | \$18.5 M    | \$778.6 M | \$1,154.9 M |

#### Projects By Type



#### Everitt Laboratory, Urbana



#### Projects By Function



#### Softball Training Facility, Urbana



#### **How Are Projects Funded?**



## P3 Emerging As Major Capital Delivery Method

4 Current Projects Approx. 400M Budget







# Total Capital Spend 10-Yr. Trend (\$Millions)