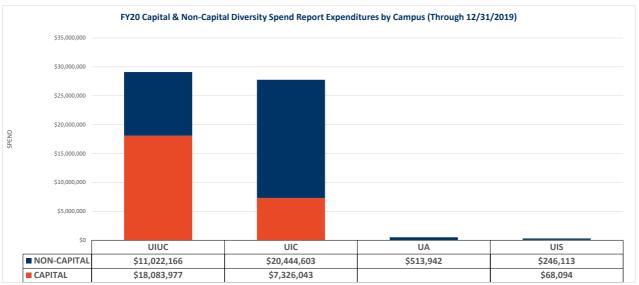

#### **University of Illinois**

Attached is a report that responds to the Board of Trustees' request for periodic information on diversity expenditures. The report lists expenditures by diversity vendor for the period of July 1, 2019 through December 31, 2019. The corresponding budget for fiscal year 2020 is \$6,969,976,000. The data are summarized in the first chart for capital and non-capital diversity expenditures in total, by campus and by category. The final charts lists total expenditures for the reporting period by diversity vendor.