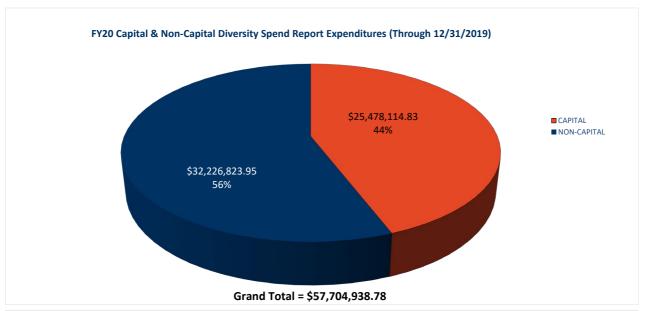

#### **University of Illinois**

Attached is a report that responds to the Board of Trustees' request for periodic information on diversity expenditures. The report lists expenditures by diversity vendor for the period of July 1, 2019 through December 31, 2019. The corresponding budget for fiscal year 2020 is \$6,969,976,000. The data are summarized in the first chart for capital and non-capital diversity expenditures in total, by campus and by category. The final charts lists total expenditures for the reporting period by diversity vendor.

| \$6,969,976,000.00 |
|--------------------|
| \$1,715,598,000.00 |
| \$3,656,888,564.18 |
| \$1,597,489,435.82 |
|                    |

| FY20Q2 DIVERSE SPEND | \$57,704,938.78 |
|----------------------|-----------------|