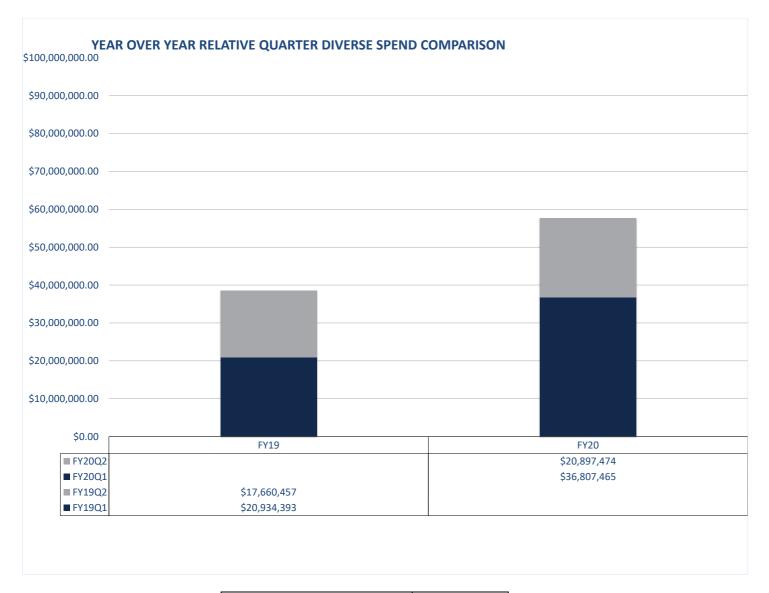

| \$6,969,976,000.00 |
|--------------------|
| \$1,715,598,000.00 |
| \$3,656,888,564.18 |
| \$1,597,489,435.82 |
|                    |

| FY20Q2 DIVERSE SPEND | \$57,704,938.78 |
|----------------------|-----------------|