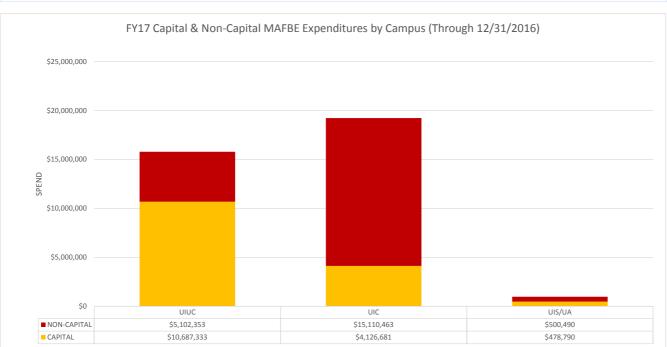

## **University of Illinois**

Attached is a report that responds to the Board of Trustees' request for periodic information on MAFBE expenditures. The report lists expenditures by MAFBE vendor for the period of July 1, 2016 through December 31, 2016. The data are summarized in the first chart for capital and non-capital MAFBE expenditures in total, by campus and by category. The second chart lists total expenditures for the reporting period by MAFBE vendor.