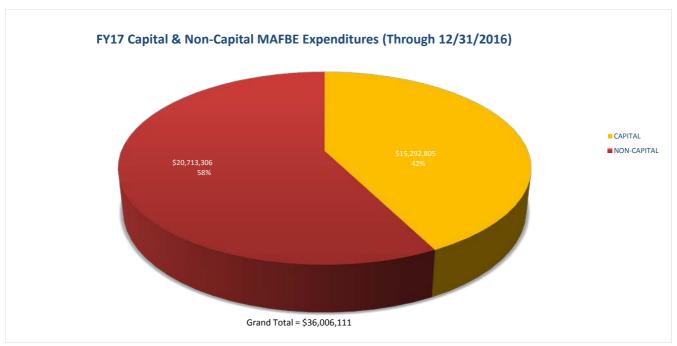

## **University of Illinois**

Attached is a report that responds to the Board of Trustees' request for periodic information on MAFBE expenditures. The report lists expenditures by MAFBE vendor for the period of July 1, 2016 through December 31, 2016. The data are summarized in the first chart for capital and non-capital MAFBE expenditures in total, by campus and by category. The second chart lists total expenditures for the reporting period by MAFBE vendor.