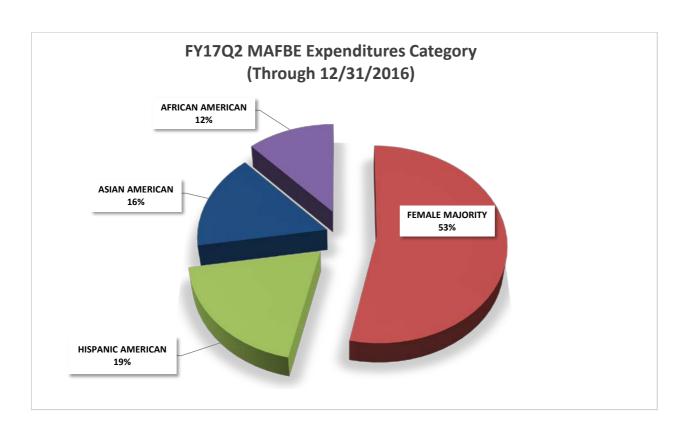

## **University of Illinois**

Attached is a report that responds to the Board of Trustees' request for periodic information on MAFBE expenditures. The report lists expenditures by MAFBE vendor for the period of July 1, 2016 through December 31, 2016. The data are summarized in the first chart for capital and non-capital MAFBE expenditures in total, by campus and by category. The second chart lists total expenditures for the reporting period by MAFBE vendor.