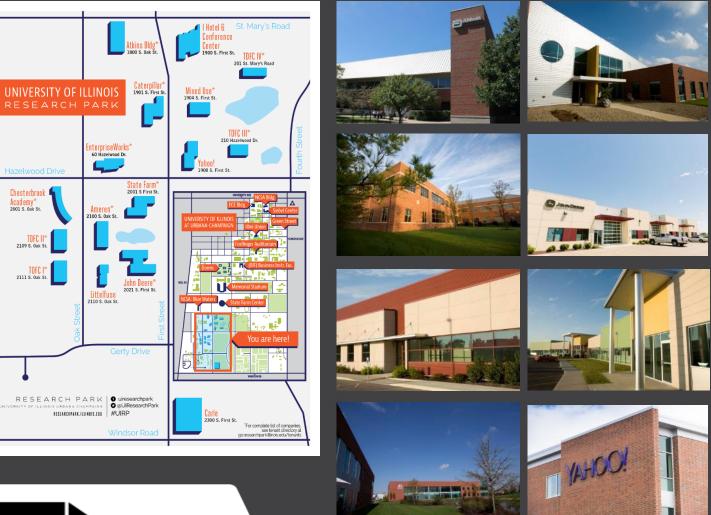

# **RESEARCH PARK @ UIUC**

- Established in 2000, with 200 acres allocated for development
- Presently **115+ companies**, including corporate innovation centers and startups
- More than **2,000 employees** working in the tech community
  - Includes 650 students in experiential learning internships
    at companies
- Public-private partnership with Champaign-based Fox/Atkins
  Development
  - Constructed 15 office/lab buildings, iHotel, daycare facility

## **RESEARCH PARK @ UIUC**

790,000 SF of constructed space <u>98% occupancy</u>, 17 buildings

UNIVERSITY OF ILLINOIS SYSTEM

14 Littel

URBANA-CHAMPAIGN · CHICAGO · SPRINGFIELD

## CORPORATE INNOVATION CENTERS

### Ag & Food Tech Centers

- John Deere Tech Innovation Center
- Dow Agrosciences
- ADM Modeling Center
- Anheuser-Busch InBev Data Lab
- Syngenta Digital Innovation Lab
- Abbott Labs
- AGCO-GSI

#### **Financial Innovation Centers**

- State Farm Research Center
- Axis Insurance
- CME Group Innovation Center
- Country Financial DigitaLab
- Capital One Digital Campus Lab
- Jump Trading Labs
- Synchrony Financial Innovation Lab

#### Engineering & Data Sciences/Software

- Caterpillar Innovation Lab
- Forcepoint (Raytheon)
- Yahoo, Engineering
- CEB (Gartner)
- AARP Tech Nest
- Grainger Design Lab
- Abbvie Innovation Center
- Littelfuse
- Riverbed
- Foxconn Interconnect
- Ameren Innovation Center
- FutureWei (Huawei)
- Graybar Innovation Lab
- Nvidia
- Brunswick Innovation Lab