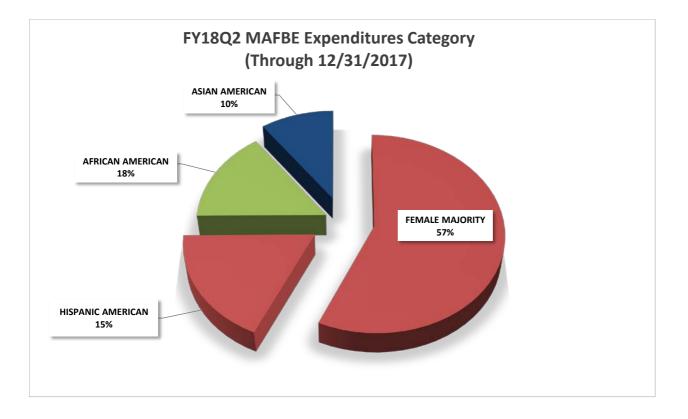

## **University of Illinois**

Attached is a report that responds to the Board of Trustees' request for periodic information on MAFBE expenditures. The report lists expenditures by MAFBE vendor for the period of July 1, 2017 through December 31, 2017. The data are summarized in the first chart for capital and non-capital MAFBE expenditures in total, by campus and by category. The second chart lists total expenditures for the reporting period by MAFBE vendor.