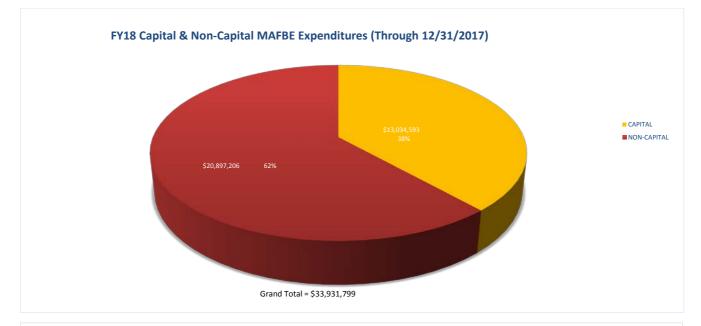

## **University of Illinois**

Attached is a report that responds to the Board of Trustees' request for periodic information on MAFBE expenditures. The report lists expenditures by MAFBE vendor for the period of July 1, 2017 through December 31, 2017. The data are summarized in the first chart for capital and non-capital MAFBE expenditures in total, by campus and by category. The second chart lists total expenditures for the reporting period by MAFBE vendor.