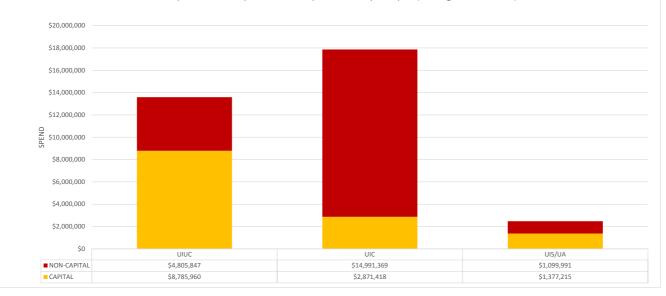

## **University of Illinois**

Attached is a report that responds to the Board of Trustees' request for periodic information on MAFBE expenditures. The report lists expenditures by MAFBE vendor for the period of July 1, 2017 through December 31, 2017. The data are summarized in the first chart for capital and non-capital MAFBE expenditures in total, by campus and by category. The second chart lists total expenditures for the reporting period by MAFBE vendor.