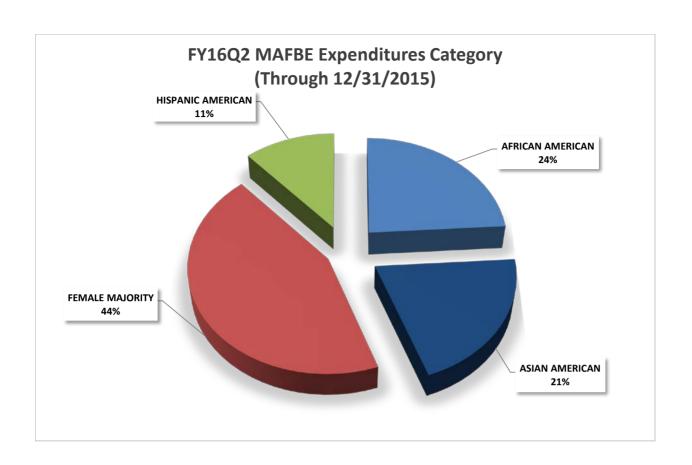

## **University of Illinois**

Attached is a report that responds to the Board of Trustees' request for periodic information on MAFBE expenditures. The report lists expenditures by MAFBE vendor for the period of July 1, 2015 through December 31, 2015. The data are summarized in the first chart for capital and non-capital MAFBE expenditures in total, by campus and by category. The second chart lists total expenditures for the reporting period by MAFBE vendor.