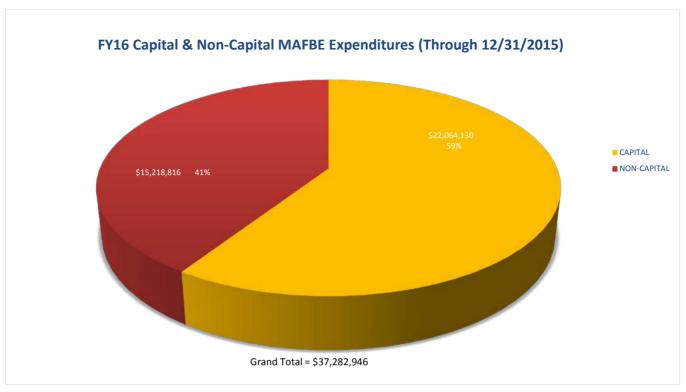

## **University of Illinois**

Attached is a report that responds to the Board of Trustees' request for periodic information on MAFBE expenditures. The report lists expenditures by MAFBE vendor for the period of July 1, 2015 through December 31, 2015. The data are summarized in the first chart for capital and non-capital MAFBE expenditures in total, by campus and by category. The second chart lists total expenditures for the reporting period by MAFBE vendor.