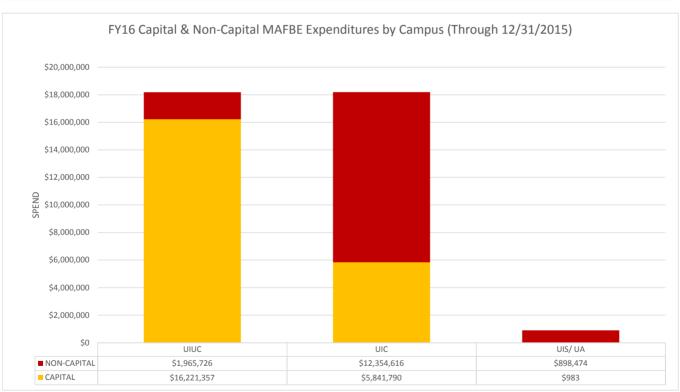

## **University of Illinois**

Attached is a report that responds to the Board of Trustees' request for periodic information on MAFBE expenditures. The report lists expenditures by MAFBE vendor for the period of July 1, 2015 through December 31, 2015. The data are summarized in the first chart for capital and non-capital MAFBE expenditures in total, by campus and by category. The second chart lists total expenditures for the reporting period by MAFBE vendor.