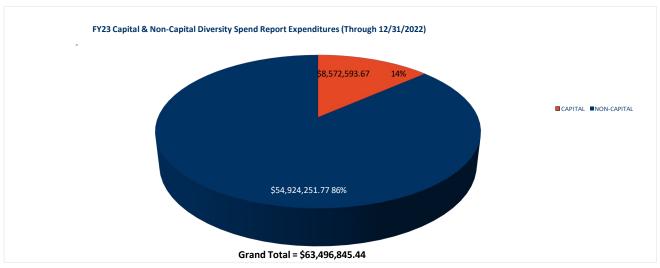

| FY23Q2 DIVERSE SPEND | \$63,496,845.44 |
|----------------------|-----------------|

<sup>\*</sup>FY23 BEP EXEMPTIONS STILL TO BE FINALIZED