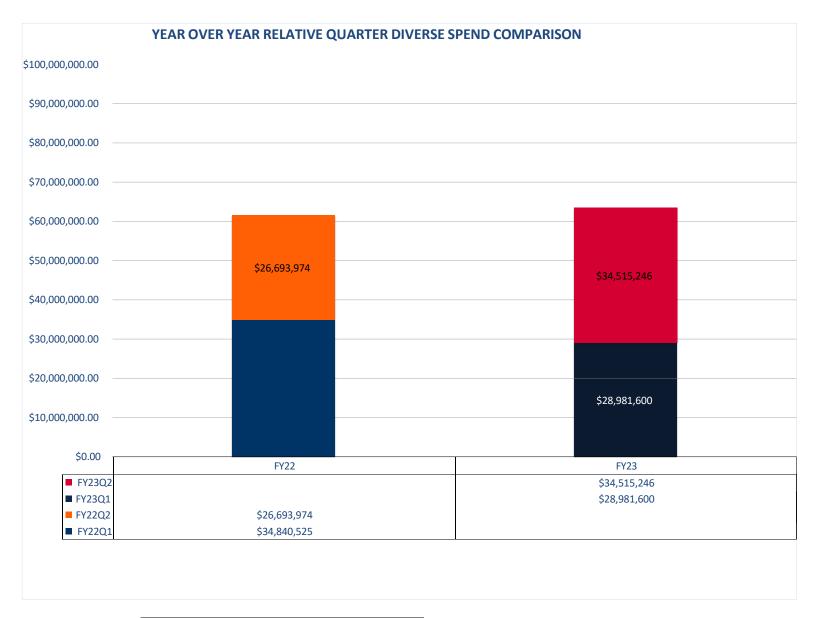

| FY23Q2 DIVERSE SPEND | \$63,496,845.44 |
|----------------------|-----------------|

<sup>\*</sup>FY23 BEP EXEMPTIONS STILL TO BE FINALIZED