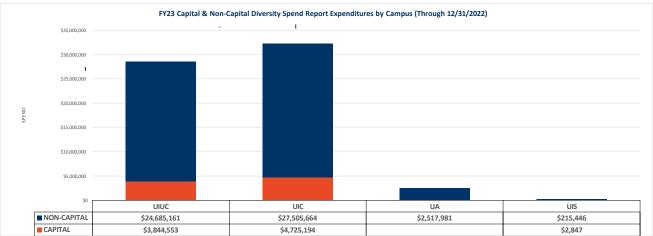

#### **University of Illinois**

Attached is a report that responds to the Board of Trustees' request for periodic information on diversity expenditures. The report lists expenditures by diversity vendor for the period of July 1, 2022 through December 31, 2022. The corresponding budget for fiscal year 2023 is \$7,654,368,000. The data are summarized in the first chart for capital and non-capital diversity expenditures in total, by campus and by category. The final charts lists total expenditures for the reporting period by diversity vendor. This data does not include spend with known small, female, and diverse-owned firms that were not certified at the time of reporting.