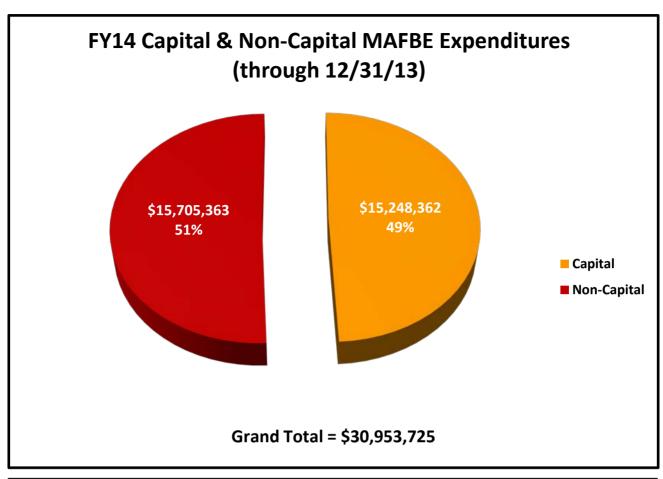

### **University of Illinois**

Attached is a report that responds to the Board of Trustees' request for periodic information on MAFBE expenditures. The report lists expenditures by MAFBE vendor for the period of July 1, 2013 through December 31, 2013. The data are summarized in the first chart for capital and non-capital MAFBE expenditures in total, by campus and by category. The second chart lists total expenditures for the reporting period by MAFBE vendor.