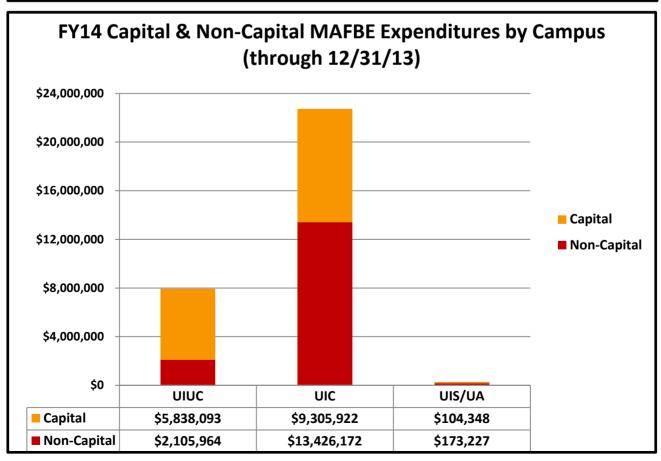

### **University of Illinois**

Attached is a report that responds to the Board of Trustees' request for periodic information on MAFBE expenditures. The report lists expenditures by MAFBE vendor for the period of July 1, 2013 through December 31, 2013. The data are summarized in the first chart for capital and non-capital MAFBE expenditures in total, by campus and by category. The second chart lists total expenditures for the reporting period by MAFBE vendor.