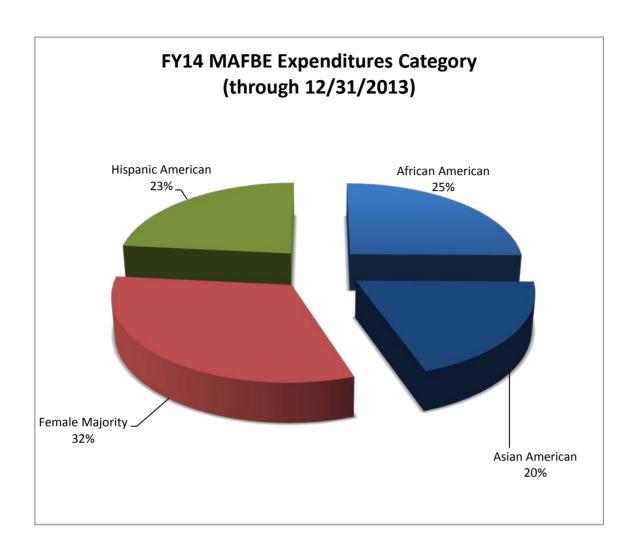

### **University of Illinois**

Attached is a report that responds to the Board of Trustees' request for periodic information on MAFBE expenditures. The report lists expenditures by MAFBE vendor for the period of July 1, 2013 through December 31, 2013. The data are summarized in the first chart for capital and non-capital MAFBE expenditures in total, by campus and by category. The second chart lists total expenditures for the reporting period by MAFBE vendor.