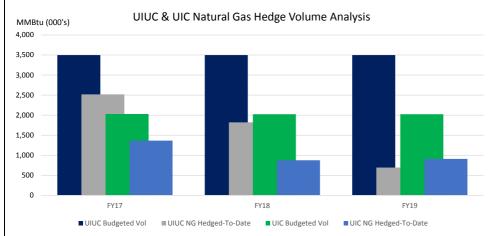

## **Fuel Commitment Summary**

Activity Through 3/31/2017

Dollars and Volumes in Thousands

Reported to the Board of Trustees May 11, 2017

| Fiscal Year                            | 2017    |         | 2018    |         | 2019    |         | 2020    | 2021    | 21 2022 | 2023    | 2024    | 2025    | 2026    | 2027    | Totals   |         |
|----------------------------------------|---------|---------|---------|---------|---------|---------|---------|---------|---------|---------|---------|---------|---------|---------|----------|---------|
|                                        | UIUC    | UIC     | UIUC    | UIC     | UIUC    | UIC     | UIUC     | UIC     |
| Electricity                            |         |         |         |         |         |         |         |         |         |         |         |         |         |         |          |         |
| Budgeted Purchased Electricity (MWH)   | 161     | 302     | 161     | 302     | 161     | 302     | 161     | 161     | 161     | 161     | 161     | 161     | 161     | 161     | 483      | 906     |
| Electricity Hedged-To-Date (MWH)       | 103     | 110     | 113     | 82      | 48      | 37      | 25      | 25      | 25      | 25      | 25      | 25      | 25      | 5       | 446      | 229     |
| % Electric Hedged-To-Date              | 64%     | 36%     | 70%     | 27%     | 30%     | 12%     | 16%     | 16%     | 16%     | 16%     | 16%     | 16%     | 16%     | 3%      | 92%      | 25%     |
| Total Dollars Committed                | \$3,670 | \$3,683 | \$3,865 | \$2,632 | \$1,678 | \$1,170 | \$960   | \$959   | \$960   | \$960   | \$960   | \$959   | \$960   | \$197   | \$16,127 | \$7,485 |
| Average Price (\$/MWH)                 | \$35.63 | \$33.48 | \$34.30 | \$31.98 | \$35.17 | \$31.98 | \$37.95 | \$38.06 | \$37.93 | \$37.93 | \$37.95 | \$38.06 | \$37.93 | \$37.84 | \$36.20  | \$32.70 |
| Natural Gas                            |         |         |         |         |         |         |         |         |         |         |         |         |         |         |          |         |
| Budgeted Purchased Natural Gas (MMBtu) | 3,499   | 2,023   | 3,499   | 2,023   | 3,499   | 2,023   | 0       | 0       | 0       | 0       | 0       | 0       | 0       | 0       | 10,497   | 6,069   |
| Natural Gas Hedged-To-Date (MMBtu)     | 2,520   | 1,365   | 1,820   | 875     | 693     | 910     | 0       | 0       | 0       | 0       | 0       | 0       | 0       | 0       | 5,033    | 3,150   |
| % Natural Gas Hedged-To-Date           | 72%     | 67%     | 52%     | 43%     | 20%     | 45%     | 0%      | 0%      | 0%      | 0%      | 0%      | 0%      | 0%      | 0%      | 48%      | 52%     |
| Total Dollars Committed                | \$2,733 | \$3,954 | \$7,831 | \$2,705 | \$5,575 | \$2,733 | \$0     | \$0     | \$0     | \$0     | \$0     | \$0     | \$0     | \$0     | \$16,138 | \$9,392 |
| Average Price (\$/MMBtu)               | \$1.08  | \$2.90  | \$4.30  | \$3.09  | \$8.05  | \$3.00  | \$0     | \$0     | \$0     | \$0     | \$0     | \$0     | \$0     | \$0     | \$3.21   | \$2.98  |