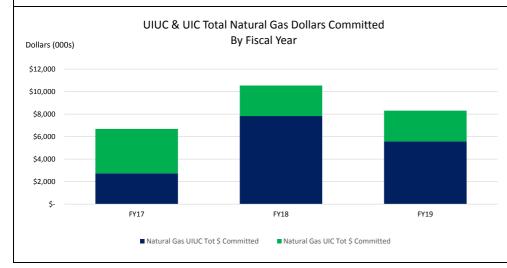

## **Fuel Commitment Summary**

Activity Through 3/31/2017

Dollars and Volumes in Thousands

Reported to the Board of Trustees May 11, 2017

| Fiscal Year                            | 2017    |         | 2018    |         | 2019    |         | 2020    | 2021    | 21 2022 | 2023    | 2024    | 2025    | 2026    | 2027    | Totals   |         |
|----------------------------------------|---------|---------|---------|---------|---------|---------|---------|---------|---------|---------|---------|---------|---------|---------|----------|---------|
|                                        | UIUC    | UIC     | UIUC    | UIC     | UIUC    | UIC     | UIUC     | UIC     |
| Electricity                            |         |         |         |         |         |         |         |         |         |         |         |         |         |         |          |         |
| Budgeted Purchased Electricity (MWH)   | 161     | 302     | 161     | 302     | 161     | 302     | 161     | 161     | 161     | 161     | 161     | 161     | 161     | 161     | 483      | 906     |
| Electricity Hedged-To-Date (MWH)       | 103     | 110     | 113     | 82      | 48      | 37      | 25      | 25      | 25      | 25      | 25      | 25      | 25      | 5       | 446      | 229     |
| % Electric Hedged-To-Date              | 64%     | 36%     | 70%     | 27%     | 30%     | 12%     | 16%     | 16%     | 16%     | 16%     | 16%     | 16%     | 16%     | 3%      | 92%      | 25%     |
| Total Dollars Committed                | \$3,670 | \$3,683 | \$3,865 | \$2,632 | \$1,678 | \$1,170 | \$960   | \$959   | \$960   | \$960   | \$960   | \$959   | \$960   | \$197   | \$16,127 | \$7,485 |
| Average Price (\$/MWH)                 | \$35.63 | \$33.48 | \$34.30 | \$31.98 | \$35.17 | \$31.98 | \$37.95 | \$38.06 | \$37.93 | \$37.93 | \$37.95 | \$38.06 | \$37.93 | \$37.84 | \$36.20  | \$32.70 |
| Natural Gas                            |         |         |         |         |         |         |         |         |         |         |         |         |         |         |          |         |
| Budgeted Purchased Natural Gas (MMBtu) | 3,499   | 2,023   | 3,499   | 2,023   | 3,499   | 2,023   | 0       | 0       | 0       | 0       | 0       | 0       | 0       | 0       | 10,497   | 6,069   |
| Natural Gas Hedged-To-Date (MMBtu)     | 2,520   | 1,365   | 1,820   | 875     | 693     | 910     | 0       | 0       | 0       | 0       | 0       | 0       | 0       | 0       | 5,033    | 3,150   |
| % Natural Gas Hedged-To-Date           | 72%     | 67%     | 52%     | 43%     | 20%     | 45%     | 0%      | 0%      | 0%      | 0%      | 0%      | 0%      | 0%      | 0%      | 48%      | 52%     |
| Total Dollars Committed                | \$2,733 | \$3,954 | \$7,831 | \$2,705 | \$5,575 | \$2,733 | \$0     | \$0     | \$0     | \$0     | \$0     | \$0     | \$0     | \$0     | \$16,138 | \$9,392 |
| Average Price (\$/MMBtu)               | \$1.08  | \$2.90  | \$4.30  | \$3.09  | \$8.05  | \$3.00  | \$0     | \$0     | \$0     | \$0     | \$0     | \$0     | \$0     | \$0     | \$3.21   | \$2.98  |