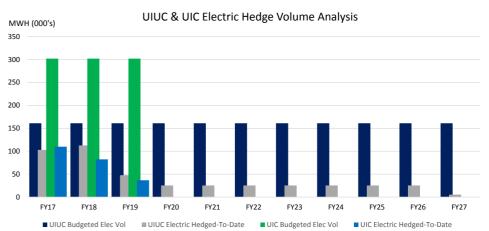

## **Fuel Commitment Summary**

Activity Through 3/31/2017

Dollars and Volumes in Thousands

Reported to the Board of Trustees May 11, 2017

| Fiscal Year                            | 2017    |         | 2018    |         | 2019    |         | 2020    | 2021    | 21 2022 | 2023    | 2024    | 2025    | 2026    | 2027    | Totals   |         |
|----------------------------------------|---------|---------|---------|---------|---------|---------|---------|---------|---------|---------|---------|---------|---------|---------|----------|---------|
|                                        | UIUC    | UIC     | UIUC    | UIC     | UIUC    | UIC     | UIUC     | UIC     |
| Electricity                            |         |         |         |         |         |         |         |         |         |         |         |         |         |         |          |         |
| Budgeted Purchased Electricity (MWH)   | 161     | 302     | 161     | 302     | 161     | 302     | 161     | 161     | 161     | 161     | 161     | 161     | 161     | 161     | 483      | 906     |
| Electricity Hedged-To-Date (MWH)       | 103     | 110     | 113     | 82      | 48      | 37      | 25      | 25      | 25      | 25      | 25      | 25      | 25      | 5       | 446      | 229     |
| % Electric Hedged-To-Date              | 64%     | 36%     | 70%     | 27%     | 30%     | 12%     | 16%     | 16%     | 16%     | 16%     | 16%     | 16%     | 16%     | 3%      | 92%      | 25%     |
| Total Dollars Committed                | \$3,670 | \$3,683 | \$3,865 | \$2,632 | \$1,678 | \$1,170 | \$960   | \$959   | \$960   | \$960   | \$960   | \$959   | \$960   | \$197   | \$16,127 | \$7,485 |
| Average Price (\$/MWH)                 | \$35.63 | \$33.48 | \$34.30 | \$31.98 | \$35.17 | \$31.98 | \$37.95 | \$38.06 | \$37.93 | \$37.93 | \$37.95 | \$38.06 | \$37.93 | \$37.84 | \$36.20  | \$32.70 |
| Natural Gas                            |         |         |         |         |         |         |         |         |         |         |         |         |         |         |          |         |
| Budgeted Purchased Natural Gas (MMBtu) | 3,499   | 2,023   | 3,499   | 2,023   | 3,499   | 2,023   | 0       | 0       | 0       | 0       | 0       | 0       | 0       | 0       | 10,497   | 6,069   |
| Natural Gas Hedged-To-Date (MMBtu)     | 2,520   | 1,365   | 1,820   | 875     | 693     | 910     | 0       | 0       | 0       | 0       | 0       | 0       | 0       | 0       | 5,033    | 3,150   |
| % Natural Gas Hedged-To-Date           | 72%     | 67%     | 52%     | 43%     | 20%     | 45%     | 0%      | 0%      | 0%      | 0%      | 0%      | 0%      | 0%      | 0%      | 48%      | 52%     |
| Total Dollars Committed                | \$2,733 | \$3,954 | \$7,831 | \$2,705 | \$5,575 | \$2,733 | \$0     | \$0     | \$0     | \$0     | \$0     | \$0     | \$0     | \$0     | \$16,138 | \$9,392 |
| Average Price (\$/MMBtu)               | \$1.08  | \$2.90  | \$4.30  | \$3.09  | \$8.05  | \$3.00  | \$0     | \$0     | \$0     | \$0     | \$0     | \$0     | \$0     | \$0     | \$3.21   | \$2.98  |