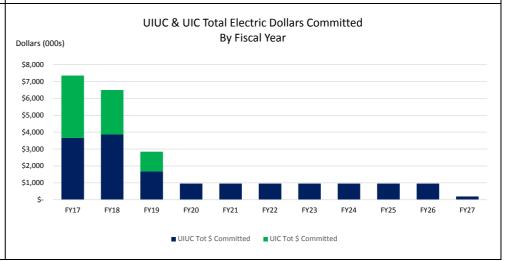

## **Fuel Commitment Summary**

Activity Through 3/31/2017

Dollars and Volumes in Thousands

Reported to the Board of Trustees May 11, 2017

| Fiscal Year                            | 2017    |         | 2018    |         | 2019    |         | 2020    | 2021    | 21 2022 | 2023    | 2024    | 2025    | 2026    | 2027    | Totals   |         |
|----------------------------------------|---------|---------|---------|---------|---------|---------|---------|---------|---------|---------|---------|---------|---------|---------|----------|---------|
|                                        | UIUC    | UIC     | UIUC    | UIC     | UIUC    | UIC     | UIUC     | UIC     |
| Electricity                            |         |         |         |         |         |         |         |         |         |         |         |         |         |         |          |         |
| Budgeted Purchased Electricity (MWH)   | 161     | 302     | 161     | 302     | 161     | 302     | 161     | 161     | 161     | 161     | 161     | 161     | 161     | 161     | 483      | 906     |
| Electricity Hedged-To-Date (MWH)       | 103     | 110     | 113     | 82      | 48      | 37      | 25      | 25      | 25      | 25      | 25      | 25      | 25      | 5       | 446      | 229     |
| % Electric Hedged-To-Date              | 64%     | 36%     | 70%     | 27%     | 30%     | 12%     | 16%     | 16%     | 16%     | 16%     | 16%     | 16%     | 16%     | 3%      | 92%      | 25%     |
| Total Dollars Committed                | \$3,670 | \$3,683 | \$3,865 | \$2,632 | \$1,678 | \$1,170 | \$960   | \$959   | \$960   | \$960   | \$960   | \$959   | \$960   | \$197   | \$16,127 | \$7,485 |
| Average Price (\$/MWH)                 | \$35.63 | \$33.48 | \$34.30 | \$31.98 | \$35.17 | \$31.98 | \$37.95 | \$38.06 | \$37.93 | \$37.93 | \$37.95 | \$38.06 | \$37.93 | \$37.84 | \$36.20  | \$32.70 |
| Natural Gas                            |         |         |         |         |         |         |         |         |         |         |         |         |         |         |          |         |
| Budgeted Purchased Natural Gas (MMBtu) | 3,499   | 2,023   | 3,499   | 2,023   | 3,499   | 2,023   | 0       | 0       | 0       | 0       | 0       | 0       | 0       | 0       | 10,497   | 6,069   |
| Natural Gas Hedged-To-Date (MMBtu)     | 2,520   | 1,365   | 1,820   | 875     | 693     | 910     | 0       | 0       | 0       | 0       | 0       | 0       | 0       | 0       | 5,033    | 3,150   |
| % Natural Gas Hedged-To-Date           | 72%     | 67%     | 52%     | 43%     | 20%     | 45%     | 0%      | 0%      | 0%      | 0%      | 0%      | 0%      | 0%      | 0%      | 48%      | 52%     |
| Total Dollars Committed                | \$2,733 | \$3,954 | \$7,831 | \$2,705 | \$5,575 | \$2,733 | \$0     | \$0     | \$0     | \$0     | \$0     | \$0     | \$0     | \$0     | \$16,138 | \$9,392 |
| Average Price (\$/MMBtu)               | \$1.08  | \$2.90  | \$4.30  | \$3.09  | \$8.05  | \$3.00  | \$0     | \$0     | \$0     | \$0     | \$0     | \$0     | \$0     | \$0     | \$3.21   | \$2.98  |