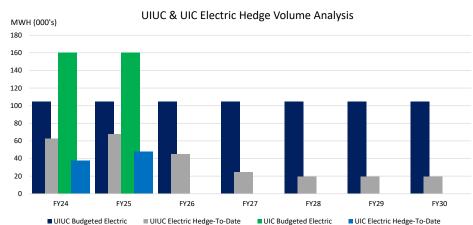

## Fuel Commitment Summary Activity Through 3/31/2024

Reported to the Board of Trustees May 16, 2024

|                                        | Dollars and Volumes in Thousands                                                                                                                                       |         |         |         |         |         |         |         |         |         |         |         |         |        |          |          |
|----------------------------------------|------------------------------------------------------------------------------------------------------------------------------------------------------------------------|---------|---------|---------|---------|---------|---------|---------|---------|---------|---------|---------|---------|--------|----------|----------|
| Fiscal Year                            | 2024                                                                                                                                                                   |         | 2025    |         | 2026    |         | 2027    |         | 2028    |         | 2029    |         | 2030    |        | Totals   |          |
|                                        | UIUC                                                                                                                                                                   | UIC     | UIUC    | UIC     | UIUC    | UIC     | UIUC    | UIC     | UIUC    | UIC     | UIUC    | UIC     | UIUC    | UIC    | UIUC     | UIC      |
| Electricity                            | NOTE: Electricity commitments for UIUC total \$21,099 (\$11,976 + \$9,123). Solar Farm 2.0 has commitments of \$9,123 for years 2031-2041 not included in chart below. |         |         |         |         |         |         |         |         |         |         |         |         |        |          |          |
| Budgeted Purchased Electricity (MWH)   | 105                                                                                                                                                                    | 160     | 105     | 160     | 105     | 0       | 105     | 0       | 105     | 0       | 105     | 0       | 105     | 0      | 733      | 321      |
| Electricity Hedged-To-Date (MWH)       | 63                                                                                                                                                                     | 38      | 68      | 48      | 45      | 0       | 25      | 0       | 20      | 0       | 20      | 0       | 19      | 0      | 259      | 86       |
| % Electric Hedged-To-Date              | 60%                                                                                                                                                                    | 24%     | 65%     | 30%     | 43%     | 0%      | 24%     | 0%      | 19%     | 0%      | 19%     | 0%      | 19%     | 0%     | 35%      | 27%      |
| Total Dollars Committed                | \$2,727                                                                                                                                                                | \$1,639 | \$3,120 | \$2,299 | \$1,872 | \$0     | \$1,104 | \$0     | \$903   | \$0     | \$898   | \$0     | \$893   | \$0    | \$11,517 | \$3,938  |
| Average Price (\$/MWH)                 | \$43.39                                                                                                                                                                | \$43.14 | \$45.95 | \$47.89 | \$41.52 | \$0.00  | \$44.33 | \$0.00  | \$45.99 | \$0.00  | \$45.98 | \$0.00  | \$45.98 | \$0.00 | \$44.41  | \$45.79  |
| Natural Gas                            |                                                                                                                                                                        |         |         |         |         |         |         |         |         |         |         |         |         |        |          |          |
| Budgeted Purchased Natural Gas (MMBtu) | 3,306                                                                                                                                                                  | 2,665   | 3,306   | 2,665   | 3,306   | 2,665   | 3,306   | 2,665   | 3,306   | 2,665   | 0       | 2,665   | 0       | 0      | 16,528   | 15,990   |
| Natural Gas Hedged-To-Date (MMBtu)     | 3,411                                                                                                                                                                  | 2,232   | 2,408   | 1,986   | 1,600   | 1,502   | 960     | 1,068   | 900     | 266     | 0       | 267     | 0       | 0      | 9,279    | 7,321    |
| % Natural Gas Hedged-To-Date           | 103%                                                                                                                                                                   | 84%     | 73%     | 75%     | 48%     | 56%     | 29%     | 40%     | 27%     | 10%     | 0%      | 10%     | 0%      | 0%     | 56%      | 46%      |
| Total Dollars Committed                | \$10,068                                                                                                                                                               | \$6,024 | \$6,830 | \$5,276 | \$4,564 | \$4,151 | \$2,783 | \$3,211 | \$2,644 | \$1,119 | \$0     | \$1,113 | \$0     | \$0    | \$26,889 | \$20,894 |
| Average Price (\$/MMBtu)               | \$2.95                                                                                                                                                                 | \$2.70  | \$2.84  | \$2.66  | \$2.85  | \$2.76  | \$2.90  | \$3.01  | \$2.94  | \$4.21  | \$0.00  | \$4.17  | \$0.00  | \$0.00 | \$2.90   | \$2.85   |