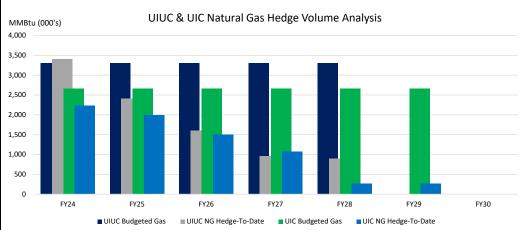

## Fuel Commitment Summary Activity Through 3/31/2024

Reported to the Board of Trustees May 16, 2024

|                                        | Dollars and Volumes in Thousands                                                                                                                                       |         |         |         |         |         |         |         |         |         |         |         |         |        |          |          |
|----------------------------------------|------------------------------------------------------------------------------------------------------------------------------------------------------------------------|---------|---------|---------|---------|---------|---------|---------|---------|---------|---------|---------|---------|--------|----------|----------|
| Fiscal Year                            | 2024                                                                                                                                                                   |         | 2025    |         | 2026    |         | 2027    |         | 2028    |         | 2029    |         | 2030    |        | Totals   |          |
|                                        | UIUC                                                                                                                                                                   | UIC     | UIUC    | UIC     | UIUC    | UIC     | UIUC    | UIC     | UIUC    | UIC     | UIUC    | UIC     | UIUC    | UIC    | UIUC     | UIC      |
| Electricity                            | NOTE: Electricity commitments for UIUC total \$21,099 (\$11,976 + \$9,123). Solar Farm 2.0 has commitments of \$9,123 for years 2031-2041 not included in chart below. |         |         |         |         |         |         |         |         |         |         |         |         |        |          |          |
| Budgeted Purchased Electricity (MWH)   | 105                                                                                                                                                                    | 160     | 105     | 160     | 105     | 0       | 105     | 0       | 105     | 0       | 105     | 0       | 105     | 0      | 733      | 321      |
| Electricity Hedged-To-Date (MWH)       | 63                                                                                                                                                                     | 38      | 68      | 48      | 45      | 0       | 25      | 0       | 20      | 0       | 20      | 0       | 19      | 0      | 259      | 86       |
| % Electric Hedged-To-Date              | 60%                                                                                                                                                                    | 24%     | 65%     | 30%     | 43%     | 0%      | 24%     | 0%      | 19%     | 0%      | 19%     | 0%      | 19%     | 0%     | 35%      | 27%      |
| Total Dollars Committed                | \$2,727                                                                                                                                                                | \$1,639 | \$3,120 | \$2,299 | \$1,872 | \$0     | \$1,104 | \$0     | \$903   | \$0     | \$898   | \$0     | \$893   | \$0    | \$11,517 | \$3,938  |
| Average Price (\$/MWH)                 | \$43.39                                                                                                                                                                | \$43.14 | \$45.95 | \$47.89 | \$41.52 | \$0.00  | \$44.33 | \$0.00  | \$45.99 | \$0.00  | \$45.98 | \$0.00  | \$45.98 | \$0.00 | \$44.41  | \$45.79  |
| Natural Gas                            |                                                                                                                                                                        |         |         |         |         |         |         |         |         |         |         |         |         |        |          |          |
| Budgeted Purchased Natural Gas (MMBtu) | 3,306                                                                                                                                                                  | 2,665   | 3,306   | 2,665   | 3,306   | 2,665   | 3,306   | 2,665   | 3,306   | 2,665   | 0       | 2,665   | 0       | 0      | 16,528   | 15,990   |
| Natural Gas Hedged-To-Date (MMBtu)     | 3,411                                                                                                                                                                  | 2,232   | 2,408   | 1,986   | 1,600   | 1,502   | 960     | 1,068   | 900     | 266     | 0       | 267     | 0       | 0      | 9,279    | 7,321    |
| % Natural Gas Hedged-To-Date           | 103%                                                                                                                                                                   | 84%     | 73%     | 75%     | 48%     | 56%     | 29%     | 40%     | 27%     | 10%     | 0%      | 10%     | 0%      | 0%     | 56%      | 46%      |
| Total Dollars Committed                | \$10,068                                                                                                                                                               | \$6,024 | \$6,830 | \$5,276 | \$4,564 | \$4,151 | \$2,783 | \$3,211 | \$2,644 | \$1,119 | \$0     | \$1,113 | \$0     | \$0    | \$26,889 | \$20,894 |
| Average Price (\$/MMBtu)               | \$2.95                                                                                                                                                                 | \$2.70  | \$2.84  | \$2.66  | \$2.85  | \$2.76  | \$2.90  | \$3.01  | \$2.94  | \$4.21  | \$0.00  | \$4.17  | \$0.00  | \$0.00 | \$2.90   | \$2.85   |