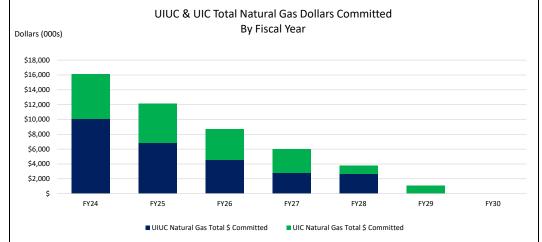

## Fuel Commitment Summary Activity Through 3/31/2024

Reported to the Board of Trustees May 16, 2024

|                                        | Dollars and Volumes in Thousands                                                                                                                                       |         |         |         |         |         |         |         |         |         |         |         |         |        |          |          |
|----------------------------------------|------------------------------------------------------------------------------------------------------------------------------------------------------------------------|---------|---------|---------|---------|---------|---------|---------|---------|---------|---------|---------|---------|--------|----------|----------|
| Fiscal Year                            | 2024                                                                                                                                                                   |         | 2025    |         | 2026    |         | 2027    |         | 2028    |         | 2029    |         | 2030    |        | Totals   |          |
|                                        | UIUC                                                                                                                                                                   | UIC     | UIUC    | UIC     | UIUC    | UIC     | UIUC    | UIC     | UIUC    | UIC     | UIUC    | UIC     | UIUC    | UIC    | UIUC     | UIC      |
| Electricity                            | NOTE: Electricity commitments for UIUC total \$21,099 (\$11,976 + \$9,123). Solar Farm 2.0 has commitments of \$9,123 for years 2031-2041 not included in chart below. |         |         |         |         |         |         |         |         |         |         |         |         |        |          |          |
| Budgeted Purchased Electricity (MWH)   | 105                                                                                                                                                                    | 160     | 105     | 160     | 105     | 0       | 105     | 0       | 105     | 0       | 105     | 0       | 105     | 0      | 733      | 321      |
| Electricity Hedged-To-Date (MWH)       | 63                                                                                                                                                                     | 38      | 68      | 48      | 45      | 0       | 25      | 0       | 20      | 0       | 20      | 0       | 19      | 0      | 259      | 86       |
| % Electric Hedged-To-Date              | 60%                                                                                                                                                                    | 24%     | 65%     | 30%     | 43%     | 0%      | 24%     | 0%      | 19%     | 0%      | 19%     | 0%      | 19%     | 0%     | 35%      | 27%      |
| Total Dollars Committed                | \$2,727                                                                                                                                                                | \$1,639 | \$3,120 | \$2,299 | \$1,872 | \$0     | \$1,104 | \$0     | \$903   | \$0     | \$898   | \$0     | \$893   | \$0    | \$11,517 | \$3,938  |
| Average Price (\$/MWH)                 | \$43.39                                                                                                                                                                | \$43.14 | \$45.95 | \$47.89 | \$41.52 | \$0.00  | \$44.33 | \$0.00  | \$45.99 | \$0.00  | \$45.98 | \$0.00  | \$45.98 | \$0.00 | \$44.41  | \$45.79  |
| Natural Gas                            |                                                                                                                                                                        |         |         |         |         |         |         |         |         |         |         |         |         |        |          |          |
| Budgeted Purchased Natural Gas (MMBtu) | 3,306                                                                                                                                                                  | 2,665   | 3,306   | 2,665   | 3,306   | 2,665   | 3,306   | 2,665   | 3,306   | 2,665   | 0       | 2,665   | 0       | 0      | 16,528   | 15,990   |
| Natural Gas Hedged-To-Date (MMBtu)     | 3,411                                                                                                                                                                  | 2,232   | 2,408   | 1,986   | 1,600   | 1,502   | 960     | 1,068   | 900     | 266     | 0       | 267     | 0       | 0      | 9,279    | 7,321    |
| % Natural Gas Hedged-To-Date           | 103%                                                                                                                                                                   | 84%     | 73%     | 75%     | 48%     | 56%     | 29%     | 40%     | 27%     | 10%     | 0%      | 10%     | 0%      | 0%     | 56%      | 46%      |
| Total Dollars Committed                | \$10,068                                                                                                                                                               | \$6,024 | \$6,830 | \$5,276 | \$4,564 | \$4,151 | \$2,783 | \$3,211 | \$2,644 | \$1,119 | \$0     | \$1,113 | \$0     | \$0    | \$26,889 | \$20,894 |
| Average Price (\$/MMBtu)               | \$2.95                                                                                                                                                                 | \$2.70  | \$2.84  | \$2.66  | \$2.85  | \$2.76  | \$2.90  | \$3.01  | \$2.94  | \$4.21  | \$0.00  | \$4.17  | \$0.00  | \$0.00 | \$2.90   | \$2.85   |