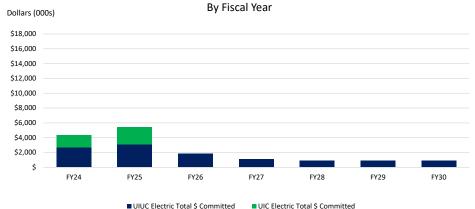

## Fuel Commitment Summary Activity Through 3/31/2024

Reported to the Board of Trustees May 16, 2024

|                                        | Dollars and Volumes in Thousands                                                                                                                                       |         |         |         |         |         |         |         |         |         |         |         |         |        |          |          |
|----------------------------------------|------------------------------------------------------------------------------------------------------------------------------------------------------------------------|---------|---------|---------|---------|---------|---------|---------|---------|---------|---------|---------|---------|--------|----------|----------|
| Fiscal Year                            | 2024                                                                                                                                                                   |         | 2025    |         | 2026    |         | 2027    |         | 2028    |         | 2029    |         | 2030    |        | Totals   |          |
|                                        | UIUC                                                                                                                                                                   | UIC     | UIUC    | UIC     | UIUC    | UIC     | UIUC    | UIC     | UIUC    | UIC     | UIUC    | UIC     | UIUC    | UIC    | UIUC     | UIC      |
| Electricity                            | NOTE: Electricity commitments for UIUC total \$21,099 (\$11,976 + \$9,123). Solar Farm 2.0 has commitments of \$9,123 for years 2031-2041 not included in chart below. |         |         |         |         |         |         |         |         |         |         |         |         |        |          |          |
| Budgeted Purchased Electricity (MWH)   | 105                                                                                                                                                                    | 160     | 105     | 160     | 105     | 0       | 105     | 0       | 105     | 0       | 105     | 0       | 105     | 0      | 733      | 321      |
| Electricity Hedged-To-Date (MWH)       | 63                                                                                                                                                                     | 38      | 68      | 48      | 45      | 0       | 25      | 0       | 20      | 0       | 20      | 0       | 19      | 0      | 259      | 86       |
| % Electric Hedged-To-Date              | 60%                                                                                                                                                                    | 24%     | 65%     | 30%     | 43%     | 0%      | 24%     | 0%      | 19%     | 0%      | 19%     | 0%      | 19%     | 0%     | 35%      | 27%      |
| Total Dollars Committed                | \$2,727                                                                                                                                                                | \$1,639 | \$3,120 | \$2,299 | \$1,872 | \$0     | \$1,104 | \$0     | \$903   | \$0     | \$898   | \$0     | \$893   | \$0    | \$11,517 | \$3,938  |
| Average Price (\$/MWH)                 | \$43.39                                                                                                                                                                | \$43.14 | \$45.95 | \$47.89 | \$41.52 | \$0.00  | \$44.33 | \$0.00  | \$45.99 | \$0.00  | \$45.98 | \$0.00  | \$45.98 | \$0.00 | \$44.41  | \$45.79  |
| Natural Gas                            |                                                                                                                                                                        |         |         |         |         |         |         |         |         |         |         |         |         |        |          |          |
| Budgeted Purchased Natural Gas (MMBtu) | 3,306                                                                                                                                                                  | 2,665   | 3,306   | 2,665   | 3,306   | 2,665   | 3,306   | 2,665   | 3,306   | 2,665   | 0       | 2,665   | 0       | 0      | 16,528   | 15,990   |
| Natural Gas Hedged-To-Date (MMBtu)     | 3,411                                                                                                                                                                  | 2,232   | 2,408   | 1,986   | 1,600   | 1,502   | 960     | 1,068   | 900     | 266     | 0       | 267     | 0       | 0      | 9,279    | 7,321    |
| % Natural Gas Hedged-To-Date           | 103%                                                                                                                                                                   | 84%     | 73%     | 75%     | 48%     | 56%     | 29%     | 40%     | 27%     | 10%     | 0%      | 10%     | 0%      | 0%     | 56%      | 46%      |
| Total Dollars Committed                | \$10,068                                                                                                                                                               | \$6,024 | \$6,830 | \$5,276 | \$4,564 | \$4,151 | \$2,783 | \$3,211 | \$2,644 | \$1,119 | \$0     | \$1,113 | \$0     | \$0    | \$26,889 | \$20,894 |
| Average Price (\$/MMBtu)               | \$2.95                                                                                                                                                                 | \$2.70  | \$2.84  | \$2.66  | \$2.85  | \$2.76  | \$2.90  | \$3.01  | \$2.94  | \$4.21  | \$0.00  | \$4.17  | \$0.00  | \$0.00 | \$2.90   | \$2.85   |

**UIUC & UIC Total Electric Dollars Committed**