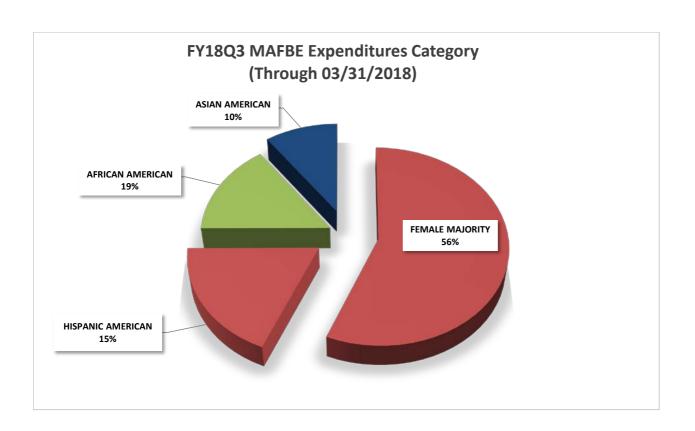

## **University of Illinois**

Attached is a report that responds to the Board of Trustees' request for periodic information on MAFBE expenditures. The report lists expenditures by MAFBE vendor for the period of July 1, 2017 through March 31, 2018. The data are summarized in the first chart for capital and non-capital MAFBE expenditures in total, by campus and by category. The second chart lists total expenditures for the reporting period by MAFBE vendor.