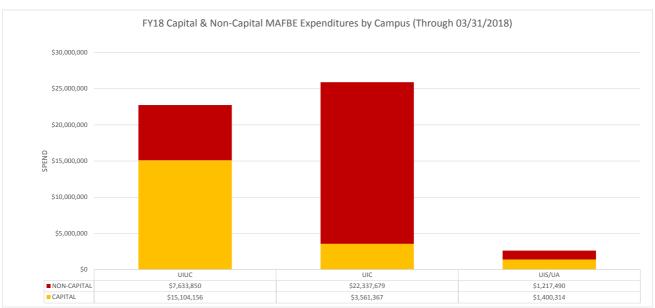

## **University of Illinois**

Attached is a report that responds to the Board of Trustees' request for periodic information on MAFBE expenditures. The report lists expenditures by MAFBE vendor for the period of July 1, 2017 through March 31, 2018. The data are summarized in the first chart for capital and non-capital MAFBE expenditures in total, by campus and by category. The second chart lists total expenditures for the reporting period by MAFBE vendor.