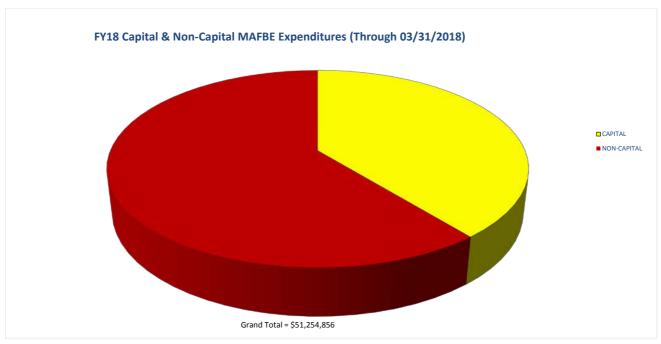

## **University of Illinois**

Attached is a report that responds to the Board of Trustees' request for periodic information on MAFBE expenditures. The report lists expenditures by MAFBE vendor for the period of July 1, 2017 through March 31, 2018. The data are summarized in the first chart for capital and non-capital MAFBE expenditures in total, by campus and by category. The second chart lists total expenditures for the reporting period by MAFBE vendor.