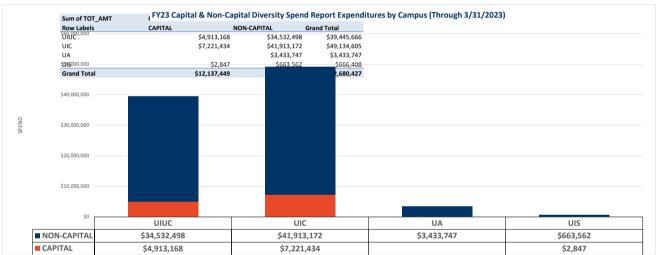

| TOTAL EXPENSE BUDGET         | \$7,654,368,000.00 |
|------------------------------|--------------------|
| TOTAL BUDGET SUBJECT TO GOAL | \$1,466,392,267.25 |
|                              |                    |
| FY23Q3 DIVERSE SPEND         | \$92,680,426.78    |