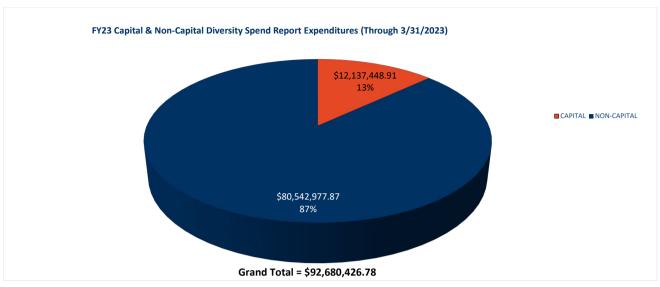

| TOTAL EXPENSE BUDGET         | \$7,654,368,000.00 |
|------------------------------|--------------------|
| TOTAL BUDGET SUBJECT TO GOAL | \$1,466,392,267.25 |
|                              |                    |
| FY23Q3 DIVERSE SPEND         | \$92,680,426.78    |