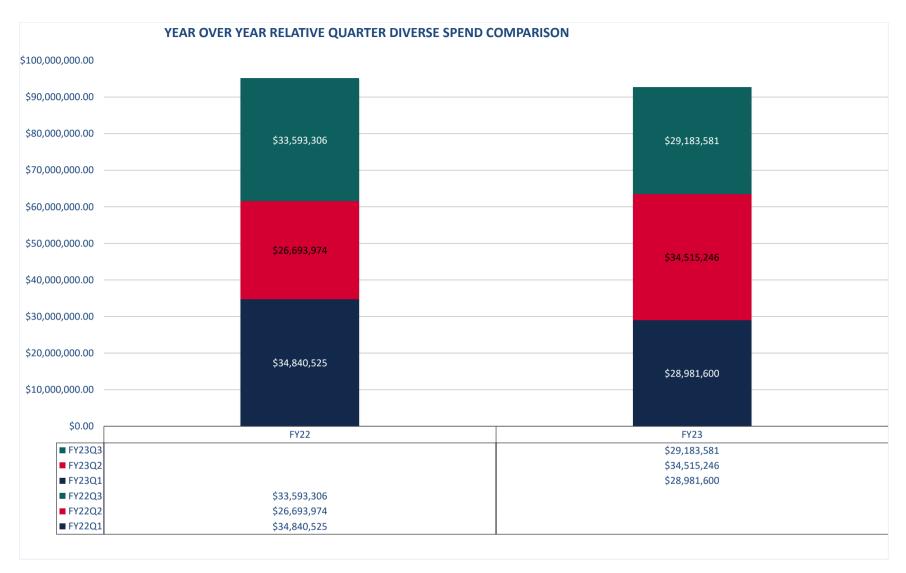

| TOTAL EXPENSE BUDGET         | \$7,654,368,000.00 |
|------------------------------|--------------------|
| TOTAL BUDGET SUBJECT TO GOAL | \$1,466,392,267.25 |
|                              |                    |
| FY23Q3 DIVERSE SPEND         | \$92,680,426.78    |