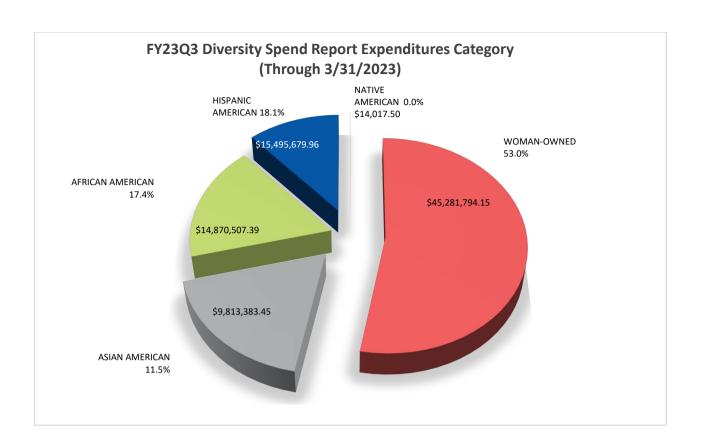

| TOTAL EXPENSE BUDGET         | \$7,654,368,000.00 |
|------------------------------|--------------------|
| TOTAL BUDGET SUBJECT TO GOAL | \$1,466,392,267.25 |
|                              |                    |
| FY23Q3 DIVERSE SPEND         | \$92,680,426.78    |