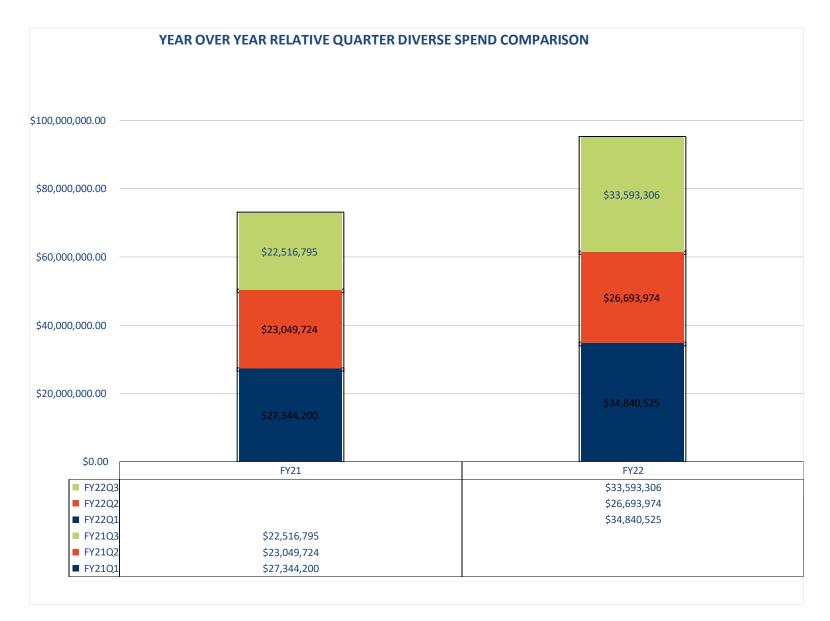

| TOTAL EXPENSE BUDGET          | \$7,183,681,000.00 |
|-------------------------------|--------------------|
| TOTAL BUDGET SUBJECT TO GOAL* | \$1,324,861,331.81 |

| FY22Q3 DIVERSE SPEND | \$95,127,804.45 |
|----------------------|-----------------|
|                      |                 |