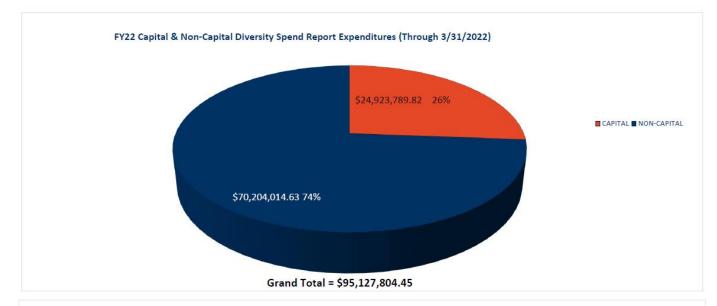

## **University of Illinois**

Attached is a report that responds to the Board of Trustees' request for periodic information on diversity expenditures. The report lists expenditures by diversity vendor for the period of July 1, 2021 through March 31, 2022. The corresponding budget for fiscal year 2022 is \$7,183,681,000. The data are summarized in the first chart for capital and non-capital diversity expenditures in total, by campus and by category. The final charts lists total expenditures for the reporting period by diversity vendor.

| TOTAL EXPENSE BUDGET          | \$7,183,681,000.00 |
|-------------------------------|--------------------|
| TOTAL BUDGET SUBJECT TO GOAL* | \$1,324,861,331.81 |

| FY22Q3 DIVERSE SPEND | \$95,127,804.45 |
|----------------------|-----------------|
|                      |                 |