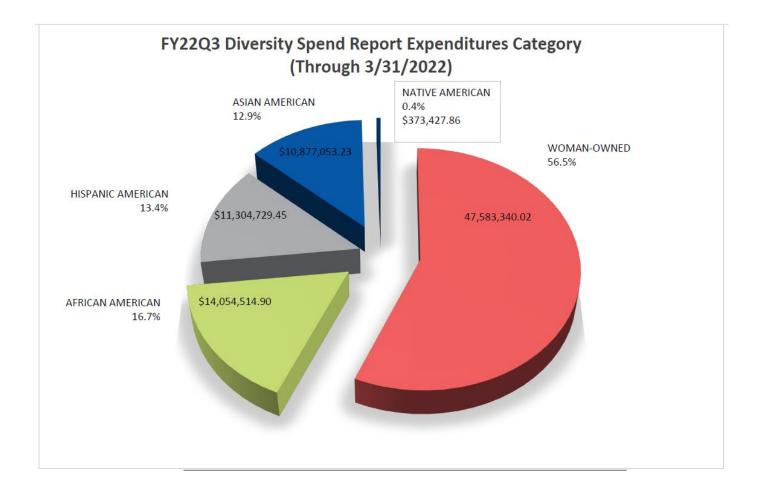

| TOTAL EXPENSE BUDGET          | \$7,183,681,000.00 |
|-------------------------------|--------------------|
| TOTAL BUDGET SUBJECT TO GOAL* | \$1,324,861,331.81 |

| FY22Q3 DIVERSE SPEND | \$95,127,804.45 |
|----------------------|-----------------|
|                      |                 |

\*FY22 BEP EXEMPTIONS STILL TO BE FINALIZED

| VENDOR NAME                                                                                           | Minority-Category                    | FY22 Q1<br>(Through<br>9/30/2021) | FY22 Q2<br>(Through<br>12/31/2021) | FY22 Q3<br>(Through<br>3/31/2022) | FY22 Q3<br>(Through<br>3/31/2022) |
|-------------------------------------------------------------------------------------------------------|--------------------------------------|-----------------------------------|------------------------------------|-----------------------------------|-----------------------------------|
| INDUSTRIAL AND UTILITY SUPPLY LTD/INDUSTRIAL ELECTRIC SUPP<br>AGILE SUPPLY COMPANY                    | AFRICAN AMERICAN                     | 1,084,191                         | 1,137,537                          | 1,394,107                         | 3,615,836                         |
| NEW BEGINNINGS CONTRACTORS INC                                                                        | AFRICAN AMERICAN                     | 280.341                           | 289,627<br>669,667                 | 986,452                           | 1,276,079<br>950,007              |
| POWERS AND SONS CONSTRUCTION COMPANY INC                                                              | AFRICAN AMERICAN                     | 200,541                           | 003,007                            | 917,592                           | 917,592                           |
| INTERNATIONAL QUALITY CONTRACTING INC<br>CG CONSTRUCTION SUPPLY COMPANY INC                           | AFRICAN AMERICAN                     | 55,265                            | 156,650                            | 568,635                           | 780,550                           |
| PREMIER STAFFING SOURCE INC                                                                           | AFRICAN AMERICAN                     | 299,756<br>66,317                 | 154,159<br>200,258                 | 80,457<br>173,008                 | 534,373<br>439,583                |
| VOLUNTEER SUPPLY INDUSTRIES LTD                                                                       | AFRICAN AMERICAN                     | 146,230                           | 190,970                            | 76,850                            | 414,050                           |
| ANCHOR STAFFING INC                                                                                   | AFRICAN AMERICAN                     | 63,598                            | 93,850                             | 231,286                           | 388,735                           |
| DAVIS DAVIS GENERAL CONSTRUCTION AND CONCRETE INC<br>LAMBENT RISK MANAGEMENT SERVICES, INC            | AFRICAN AMERICAN<br>AFRICAN AMERICAN | 60,268<br>255,765                 | 40,356                             | 250,168                           | 350,792<br>255,765                |
| CALL FLAWLESS INC                                                                                     | AFRICAN AMERICAN                     | 51,308                            | 103,474                            | 97,362                            | 252,144                           |
| JP EXCAVATING AND TRUCKING                                                                            | AFRICAN AMERICAN                     | 166,061                           | 23,320                             | 58,786                            | 248,167                           |
| ELECTRONIC KNOWLEDGE INTERCHANGE COMPANY<br>M CANNON ROOFING CO LLC                                   | AFRICAN AMERICAN<br>AFRICAN AMERICAN | 32,050                            | 95,650                             | 113,510                           | 241,210                           |
| INTER-CITY SUPPLY COMPANY INC                                                                         | AFRICAN AMERICAN                     | 237,690<br>37,841                 | 122,982                            | 52,826                            | 237,690<br>213,649                |
| VEYA INC                                                                                              | AFRICAN AMERICAN                     | 201,088                           | 12,107                             |                                   | 213,195                           |
| ENVIRONMENTAL DESIGN INTERNATIONAL INC                                                                | AFRICAN AMERICAN                     | 127,864                           | 14,510                             | 38,480                            | 180,854                           |
| GARTH BUILDING PRODUCTS SERVICES<br>F J ROBINSONS CONTRACTING                                         | AFRICAN AMERICAN                     | 131,306                           |                                    | 180,000<br>5,947                  | 180,000<br>137,252                |
| MAINTENANCE SOLUTIONS INC                                                                             | AFRICAN AMERICAN                     | 124,823                           |                                    | 3,547                             | 124,823                           |
| PRODUCTION DISTRIBUTION COMPANIES                                                                     | AFRICAN AMERICAN                     | 63,565                            | 19,525                             | 27,682                            | 110,772                           |
| OBAMA ENERGY CORPORATION<br>MOODY NOLAN INC                                                           | AFRICAN AMERICAN                     |                                   |                                    | 107,348                           | 107,348                           |
| WALKERHEALTHCAREIT                                                                                    | AFRICAN AMERICAN<br>AFRICAN AMERICAN | 46,302<br>103,840                 | 36,800                             | 22,425                            | 105,527<br>103,840                |
| WEBB ENGINEERING SERVICES INC                                                                         | AFRICAN AMERICAN                     | 38,745                            | 42,449                             | 20,878                            | 102,072                           |
| PROFESSIONAL ELEVATOR SERVICES INC                                                                    | AFRICAN AMERICAN                     | 98,315                            |                                    |                                   | 98,315                            |
| EXPRESS ELECTRIC SUPPLY<br>B2B STRATEGIC SOLUTIONS INC                                                | AFRICAN AMERICAN                     | 94,491                            | 2,607                              | 405                               | 97,504                            |
| B2B STRATEGIC SOLUTIONS INC<br>DUST EM CLEAN MAINTENANCE COMPANY INC                                  | AFRICAN AMERICAN                     | 21,629                            | 86,898<br>21,629                   | 43,257                            | 86,898<br>86,514                  |
| SLG INNOVATION INC                                                                                    | AFRICAN AMERICAN                     | 21,025                            | 52,961                             | 31,974                            | 84,935                            |
| NATIONAL HVACDBA NATIONAL INSULATION INC                                                              | AFRICAN AMERICAN                     | 82,054                            |                                    |                                   | 82,054                            |
| BURCHELL UPHOLSTERY INC<br>MITCHELL & TITUS, LLP                                                      | AFRICAN AMERICAN                     |                                   |                                    | 75,200                            | 75,200                            |
| MICHELL & TITOS, LEP<br>MCKISSACK AND MCKISSACK MIDWEST INC                                           | AFRICAN AMERICAN                     | 74,900                            | 71,485                             |                                   | 74,900<br>71,485                  |
| BOWA GROUP INCORPORATED                                                                               | AFRICAN AMERICAN                     | 4,375                             | 63,770                             |                                   | 68,145                            |
| SUPPLIED INDUSTRIAL SOLUTIONS INC                                                                     | AFRICAN AMERICAN                     | 67,560                            |                                    |                                   | 67,560                            |
| WE'RE CLEANING INC<br>MYLEER CORPORATION                                                              | AFRICAN AMERICAN                     |                                   | 24,336                             | 41,112                            | 65,448                            |
| SYNCHRONOUS SOLUTIONS INC/SYNCH-SOLUTIONS                                                             | AFRICAN AMERICAN                     | 12,108                            | 7,946<br>8.500                     | 24,341<br>31.200                  | 44,394<br>39,700                  |
| SLG INNOVATION, INC.                                                                                  | AFRICAN AMERICAN                     | 36,673                            | -,                                 | ,                                 | 36,673                            |
| ELETE CONSTRUCTION AND ENVIRONMENTAL INC                                                              | AFRICAN AMERICAN                     |                                   |                                    | 32,965                            | 32,965                            |
| INTERACTIVE DESIGN INC<br>STITCH ME LLC                                                               | AFRICAN AMERICAN<br>AFRICAN AMERICAN | 1 240                             | 30,387                             | 14.000                            | 30,387                            |
| TANK CONSTRUCTION SUPPLIES LLC                                                                        | AFRICAN AMERICAN                     | 1,240<br>27,331                   | 12,209                             | 14,862                            | 28,311<br>27,331                  |
| SOLID GROUND SOLUTIONS INC                                                                            | AFRICAN AMERICAN                     |                                   | 20,481                             | 5,949                             | 26,430                            |
| DAVID MASON ASSOCIATES OF ILLINOIS LTD                                                                | AFRICAN AMERICAN                     | 2,832                             | 4,722                              | 16,994                            | 24,549                            |
| UJAMAA CONSTRUCTION INCORPORATED<br>BENNU CORPORATION/ABILITY ENGINEERING TECHNOLOGY                  | AFRICAN AMERICAN                     | 17,000<br>19,657                  | 7,212                              |                                   | 24,212<br>19,657                  |
| JC GROUP ILLINOIS LLC                                                                                 | AFRICAN AMERICAN                     | 19,657                            |                                    |                                   | 19,657                            |
| SOAR STRATEGIES INC                                                                                   | AFRICAN AMERICAN                     | ,                                 | 10,000                             | 6,250                             | 16,250                            |
| GRANT LAW LLC<br>MCKISSACK MCKISSACK MIDWEST INC                                                      | AFRICAN AMERICAN                     |                                   | 13,937                             | 2,290                             | 16,227                            |
| MCKISSACK MCKISSACK MIDWEST INC<br>HALO SECURITY GROUP, LLC                                           | AFRICAN AMERICAN<br>AFRICAN AMERICAN | 16,188<br>14,924                  |                                    |                                   | 16,188<br>14,924                  |
| SP MURPHY, INC.                                                                                       | AFRICAN AMERICAN                     | 14,324                            |                                    |                                   | 14,324                            |
| ZUBER LAWLER LLP                                                                                      | AFRICAN AMERICAN                     | 8,240                             | 5,235                              | 361                               | 13,836                            |
| TAYLOR MADE DESIGN INCORPORATED<br>THE RODERICK GROUP DBA ARDMORE RODERICK                            | AFRICAN AMERICAN                     |                                   | 8,470                              | 5,124                             | 13,594                            |
| ENGAGE CIVIL INCORPORATED                                                                             | AFRICAN AMERICAN                     | 13,293                            |                                    | 12,900                            | 13,293<br>12,900                  |
| ASAPRO LLC                                                                                            | AFRICAN AMERICAN                     |                                   | 12,457                             | 12,500                            | 12,500                            |
| JSR ENTERPRISES INC                                                                                   | AFRICAN AMERICAN                     |                                   |                                    | 11,835                            | 11,835                            |
| PAGE SECURITY & INVESTIGATION SERVICES INCORPORATED<br>COMMUNITIES EMPOWERED THROUGH CONSTRUCTION INC | AFRICAN AMERICAN                     | 11,556                            |                                    |                                   | 11,556                            |
| MILHOUSE ENGINEERING CONSTRUCTION INC                                                                 | AFRICAN AMERICAN                     | 9,985                             |                                    | 10,000                            | 10,000<br>9,985                   |
| MILHOUSE CONSTRUCTION INC                                                                             | AFRICAN AMERICAN                     | 8,280                             |                                    |                                   | 8,280                             |
| SIERRA GLASS COMPANY                                                                                  | AFRICAN AMERICAN                     | 6,682                             |                                    |                                   | 6,682                             |
| EMED MEDICAL COMPANY LLC<br>EVANS ELECTRIC                                                            | AFRICAN AMERICAN                     | 6,637                             |                                    |                                   | 6,637                             |
| NORFLO HOLDING CORPORATION                                                                            | AFRICAN AMERICAN                     | 2,700                             | 2,390<br>5,075                     |                                   | 5,090<br>5,075                    |
| VICTORY PHARMACY OF DECATUR INC/VICTORY MEDICAL EQUIPMENT                                             | AFRICAN AMERICAN                     | 3,793                             | 215                                | 424                               | 4,431                             |
| WORLD S PRINTING SPE                                                                                  | AFRICAN AMERICAN                     |                                   | 4,041                              |                                   | 4,041                             |
| SELF PRO MOTIONS<br>CREATIVE PANEL SYSTEMS INC                                                        | AFRICAN AMERICAN                     | 4,000                             |                                    |                                   | 4,000                             |
| NETA SCIENTIFIC INC                                                                                   | AFRICAN AMERICAN                     | 2,333                             | 1,027                              | 3,645                             | 3,645<br>3,360                    |
| FELLOWSHIP FLEET                                                                                      | AFRICAN AMERICAN                     | 2,555                             | 3,244                              |                                   | 3,244                             |
| A NEW WAY TO GO DME SUPPLY INC                                                                        | AFRICAN AMERICAN                     | 3,120                             |                                    |                                   | 3,120                             |
| JMC SERV INC/SERVICEMASTER JANITORIAL CLEANING<br>C4 PETROLEUM TRANSPORT INC.                         | AFRICAN AMERICAN<br>AFRICAN AMERICAN | 2,750                             |                                    |                                   | 2,750                             |
| C4 PETROLEUM TRANSPORT INC.<br>KATES DETECTIVE & SECURITY AGENCY                                      | AFRICAN AMERICAN                     | 2,655<br>2,460                    |                                    |                                   | 2,655                             |
| E. KING CONSTRUCTION CO., INC.                                                                        | AFRICAN AMERICAN                     | 2,400                             |                                    |                                   | 2,480                             |
| RUSSELL ELECTRIC CONTRACTING LLC                                                                      | AFRICAN AMERICAN                     |                                   | 1,279                              |                                   | 1,279                             |
| MARSUZETTE WALKER/DISCOVERY PROMOTIONS AND MERCHANDISING<br>AM BUS COMPANY INCORPORATED               | AFRICAN AMERICAN                     | 1,066                             |                                    |                                   | 1,066                             |
| AM BUS COMPANY INCORPORATED<br>COMPREHENSIVE CONSTRUCTIVE SOLUTION LLC                                | AFRICAN AMERICAN                     | 900                               |                                    | 1,005                             | 1,005                             |
| JAMES PEST CONTROL INCORPORATED                                                                       | AFRICAN AMERICAN                     | 900<br>110                        | 220                                | 440                               | 900                               |
| LIVEWIRE ELECTRICAL SYSTEMS INCORPORATED                                                              | AFRICAN AMERICAN                     | 702                               |                                    |                                   | 702                               |
| CROSS RHODES REPROGRAPHICS INC<br>DISCOVERY PROMOTIONS & MERCHANDISING                                | AFRICAN AMERICAN<br>AFRICAN AMERICAN | 209                               | 649                                |                                   | 649<br>209                        |
|                                                                                                       | AFRICAN AMERICAN                     | 209                               |                                    |                                   | 209                               |
|                                                                                                       | TOTAL                                | 4,390,911                         | 3,887,271                          | 5,776,333                         | 14,054,515                        |

# FY22 Q3 DIVERSITY SPEND BY VENDOR

July 1, 2021 through March 31, 2022

| VENDOR NAME                                 | Minority-<br>Category | FY22 Q1<br>(Through<br>9/30/2021) | FY22 Q2<br>(Through<br>12/31/202<br>1) | FY22 Q3<br>(Through<br>3/31/2022) | FY22 Q3<br>(Through<br>3/31/2022) |
|---------------------------------------------|-----------------------|-----------------------------------|----------------------------------------|-----------------------------------|-----------------------------------|
| PACE SYSTEMS INC                            | ASIAN AMERICAN        | 2,168,891                         | 842,402                                | 829,455                           | 3,840,748                         |
| HR SUPPORT INC                              | ASIAN AMERICAN        | 1,500                             | 1,506,500                              | 2,102,190                         | 3,610,190                         |
| MECCOR INDUSTRIES LTD                       | ASIAN AMERICAN        |                                   | 792,464                                | 742,382                           | 1,534,845                         |
| INDUSTRIA INC                               | ASIAN AMERICAN        | 201,455                           |                                        |                                   | 201,455                           |
| RUBINOS MESIA ENGINEERS INC                 | ASIAN AMERICAN        | 73,904                            | 41,814                                 | 81,117                            | 196,834                           |
| RTM ASSOCIATES INC                          | ASIAN AMERICAN        | 75,235                            | 25,428                                 | 65,631                            | 166,293                           |
| SNTIAL TECHNOLOGIES INCORPORATED            | ASIAN AMERICAN        | 26,980                            | 12,240                                 | 93,230                            | 132,450                           |
| MACK CONSTRUCTION SERVICESLLC               | ASIAN AMERICAN        | 70,209                            | 18,469                                 |                                   | 88,678                            |
| STEARNJOGLEKAR LTD                          | ASIAN AMERICAN        | 58,564                            | 14,091                                 | 15,520                            | 88,175                            |
| RELIABLE CONTRACTING AND EQUIPMENT CO       | ASIAN AMERICAN        | 77,250                            |                                        |                                   | 77,250                            |
| RAPTOR INDUSTRIES INC                       | ASIAN AMERICAN        | 28,175                            | 13,219                                 | 33,750                            | 75,144                            |
| LEAD IT CORPORATION                         | ASIAN AMERICAN        | 16,500                            | 47,477                                 | 8,096                             | 72,073                            |
| NOVAMED INC                                 | ASIAN AMERICAN        | 26,772                            | 17,852                                 | 27,124                            | 71,748                            |
| SHEN MILSOM WILKE LLC                       | ASIAN AMERICAN        | 33,676                            | 6,283                                  | 30,766                            | 70,725                            |
| NET SOURCE INC                              | ASIAN AMERICAN        |                                   | 2,226                                  | 68,135                            | 70,361                            |
| CCS INTERNATIONAL INC                       | ASIAN AMERICAN        | 60,889                            | 7,413                                  |                                   | 68,302                            |
| NEXT GENERATION TECHNOLOGY INC              | ASIAN AMERICAN        | 34,112                            | 19,618                                 | 3,888                             | 57,618                            |
| TRUONG ENTERPRISES INC                      | ASIAN AMERICAN        | 22,345                            | 12,716                                 | 15,574                            | 50,635                            |
| IYKA ENTERPRISES INC                        | ASIAN AMERICAN        | ·                                 | 49,000                                 | ·                                 | 49,000                            |
| RTM ENGINEERING CONSULTANTS LLC             | ASIAN AMERICAN        | 11,753                            | 24,447                                 | 10,156                            | 46,356                            |
| SITE DESIGN GROUP LTD                       | ASIAN AMERICAN        |                                   |                                        | 45,234                            | 45,234                            |
| SUNRISE HITEK GROUP LLC/SUNRISE DIGITAL     | ASIAN AMERICAN        | 18,365                            | 15,191                                 | 10,355                            | 43,911                            |
| VIVA USA INCORPORATED                       | ASIAN AMERICAN        | 1,538                             | 12,198                                 | 29,789                            | 43,524                            |
| EKLA CORPORATION                            | ASIAN AMERICAN        | 10,290                            | 18,940                                 | 12,394                            | 41,624                            |
| MODE ARCHITECTS PC                          | ASIAN AMERICAN        | 15,810                            | 13,208                                 | 1,515                             | 30,533                            |
| AC GENTROL INCORPORATED                     | ASIAN AMERICAN        | 21,709                            |                                        |                                   | 21,709                            |
| CITTA PARTNERSHIP LLC                       | ASIAN AMERICAN        |                                   |                                        | 20,000                            | 20,000                            |
| ALTRA DIVISION 5 LLC                        | ASIAN AMERICAN        |                                   | 9,465                                  |                                   | 9,465                             |
| MEDSTAR LABORATORY INC                      | ASIAN AMERICAN        |                                   | 2,227                                  | 6,441                             | 8,668                             |
| CRYSTAL CHEM INCORPORATED                   | ASIAN AMERICAN        | 4,107                             | 450                                    | 3,295                             | 7,852                             |
| JADE MECHANICAL SERVICES LLC                | ASIAN AMERICAN        | 7,515                             |                                        | ,                                 | 7,515                             |
| TERRY GUEN DESIGN ASSOCIATES INC            | ASIAN AMERICAN        | 4,860                             | 2,530                                  |                                   | 7,390                             |
| DAS CONSULTING SERVICES LLC                 | ASIAN AMERICAN        | 1,694                             | 3,500                                  |                                   | 5,194                             |
| LIN ENGINEERING LTD                         | ASIAN AMERICAN        | ,                                 | 3,799                                  |                                   | 3,799                             |
| EBIZUNIVERSE INC                            | ASIAN AMERICAN        |                                   | -)                                     | 3,000                             | 3,000                             |
| ELECTROKINETICS                             | ASIAN AMERICAN        |                                   |                                        | 2,286                             | 2,286                             |
| CCJM ENGINEERS LTD                          | ASIAN AMERICAN        |                                   |                                        | 1,500                             | 1,500                             |
| HI-TEK ENVIRONMENTAL INC/STAT ANALYSIS CORP | ASIAN AMERICAN        | 80                                | 1,200                                  | 184                               | 1,464                             |
| NAYYAR NAYYAR INTERNATIONAL INC             | ASIAN AMERICAN        | 1,000                             | 2,200                                  | 104                               | 1,000                             |
| HANSON INFORMATION SYSTEMS INCORPORATED     | ASIAN AMERICAN        | 328                               | 280                                    | 208                               | 815                               |
| BEARINGS AND INDUSTRIAL SUPPLY CO INC       | ASIAN AMERICAN        | 719                               | 200                                    | 200                               | 719                               |
| VALDES, LLC                                 | ASIAN AMERICAN        | 497                               |                                        |                                   | 497                               |
| DIAGNOCINE LLC                              | ASIAN AMERICAN        | 757                               |                                        | 475                               | 437<br>475                        |
|                                             | TOTAL                 | 3,076,720                         | 3,536,645                              | 4,263,688                         | 10,877,053                        |

| MONTERREY SECURITY CONSULTANTS INC<br>ACCEL CONSTRUCTION SERVICES GROUP LLC<br>VALOR TECHNOLOGIES INC<br>VARGAS GROUP INC<br>OLD VETERAN CONSTRUCTION INC<br>CSI 3000 INC<br>TORO CONSTRUCTION CORP<br>MIDWAY CONTRACTING GROUP LLC | HISPANIC AMERICAN<br>HISPANIC AMERICAN<br>HISPANIC AMERICAN<br>HISPANIC AMERICAN | 792,374<br>493,371 | 726,580           | 1,281,590         | a aaa - · ·        |
|-------------------------------------------------------------------------------------------------------------------------------------------------------------------------------------------------------------------------------------|----------------------------------------------------------------------------------|--------------------|-------------------|-------------------|--------------------|
| VALOR TECHNOLOGIES INC<br>VARGAS GROUP INC<br>OLD VETERAN CONSTRUCTION INC<br>CSI 3000 INC<br>TORO CONSTRUCTION CORP                                                                                                                | HISPANIC AMERICAN                                                                | 493,371            | 400 453           |                   | 2,800,544          |
| VARGAS GROUP INC<br>OLD VETERAN CONSTRUCTION INC<br>CSI 3000 INC<br>TORO CONSTRUCTION CORP                                                                                                                                          |                                                                                  |                    | 488,152           | 961,097           | 1,942,620          |
| OLD VETERAN CONSTRUCTION INC<br>CSI 3000 INC<br>TORO CONSTRUCTION CORP                                                                                                                                                              | DISPAINIC AIVIERICAN                                                             | 1,154,059          | 4,973             |                   | 1,159,032          |
| CSI 3000 INC<br>TORO CONSTRUCTION CORP                                                                                                                                                                                              | HISPANIC AMERICAN                                                                | 40.004             | 24,998            | 640,954           | 665,952            |
| TORO CONSTRUCTION CORP                                                                                                                                                                                                              | HISPANIC AMERICAN                                                                | 19,884<br>392,798  | 158,058<br>14,346 | 392,495<br>64,390 | 570,437<br>471,533 |
| MIDWAY CONTRACTING GROUP LLC                                                                                                                                                                                                        | HISPANIC AMERICAN                                                                | 592,798            | 14,346            | 239,054           | 471,555 409,437    |
|                                                                                                                                                                                                                                     | HISPANIC AMERICAN                                                                | 95,028             | 173,475           | 23,145            | 291,648            |
| MARKET CONTRACTING SERVICES INC                                                                                                                                                                                                     | HISPANIC AMERICAN                                                                | 43,803             | 102,271           | 136,180           | 282,254            |
| APACHE CO INC/APACHE SERVICE AND SUPPLY CO                                                                                                                                                                                          | HISPANIC AMERICAN                                                                | .,                 |                   | 251,315           | 251,315            |
| ESCARPITA CONSTRUCTION COMPANY INC                                                                                                                                                                                                  | HISPANIC AMERICAN                                                                | 118,938            |                   | 59,011            | 177,950            |
| TERRA DEMOLITION                                                                                                                                                                                                                    | HISPANIC AMERICAN                                                                | 50,685             |                   | 86,772            | 137,457            |
| BRANDENBURGER PLUMBING INC                                                                                                                                                                                                          | HISPANIC AMERICAN                                                                | 35,707             | 65,010            | 21,099            | 121,816            |
| ROYAL CRANE SERVICE INC                                                                                                                                                                                                             | HISPANIC AMERICAN                                                                |                    |                   | 118,324           | 118,324            |
| SPEEDY GONZALEZ LANDSCAPING, INC.                                                                                                                                                                                                   | HISPANIC AMERICAN                                                                | 111,000            |                   |                   | 111,000            |
| BAUTISTA ELECTRIC ENTERPRISES INC                                                                                                                                                                                                   | HISPANIC AMERICAN                                                                | 99,951             | 4,575             | 5,679             | 110,205            |
| DEKAYO CORPORATION DBA ORTIZ CONTRACTING GROUP                                                                                                                                                                                      | HISPANIC AMERICAN                                                                |                    | 101,408           |                   | 101,408            |
| RAMIREZ GROUP LLC                                                                                                                                                                                                                   | HISPANIC AMERICAN                                                                | 95,637             |                   |                   | 95,637             |
| M W POWELL COMPANY                                                                                                                                                                                                                  | HISPANIC AMERICAN                                                                | 94,160             |                   |                   | 94,160             |
| CRAFT MECHANICAL LLC                                                                                                                                                                                                                | HISPANIC AMERICAN                                                                | 60,818             | 16,599            | 16,591            | 94,007             |
| SPEEDY GONZALEZ LANDSCAPING INC                                                                                                                                                                                                     | HISPANIC AMERICAN                                                                | 93,038             |                   |                   | 93,038             |
| GLOBAL WATER TECHNOLOGY INC                                                                                                                                                                                                         | HISPANIC AMERICAN                                                                | 25,581             | 32,334            | 26,310            | 84,225             |
| ALL MASONRY CONSTRUCTION CO INC DBA ALL CONSTRUCTION GROUP                                                                                                                                                                          | HISPANIC AMERICAN                                                                |                    | 44,926            | 38,261            | 83,187             |
| GARCIA AND SONS CONSTRUCTION CO                                                                                                                                                                                                     | HISPANIC AMERICAN                                                                | 4,500              | 66,966            |                   | 71,466             |
| HEALTH EDUCATION RESEARCH ASSOCIATES INC                                                                                                                                                                                            | HISPANIC AMERICAN                                                                | 800                |                   | 58,500            | 59,300             |
| URBAN WORKS LTD                                                                                                                                                                                                                     | HISPANIC AMERICAN                                                                |                    | 10,021            | 49,134            | 59,155             |
| ARCHITRAVE LTD                                                                                                                                                                                                                      | HISPANIC AMERICAN                                                                | 31,823             | 9,177             | 18,008            | 59,008             |
| RL CANNING INCORPORATED                                                                                                                                                                                                             | HISPANIC AMERICAN                                                                | 20,832             | 19,592            | 17,360            | 57,784             |
| SANCHEZ AND DANIELS AND HOFFMAN LLP                                                                                                                                                                                                 | HISPANIC AMERICAN                                                                |                    | 20,780            | 20,935            | 41,715             |
| MEP INFRASTRUCTURE SOLUTIONS INC                                                                                                                                                                                                    | HISPANIC AMERICAN                                                                | 26,023             | 9,364             | 4,954             | 40,340             |
| INTEGRATED DEMOLITION SERVICE LLC                                                                                                                                                                                                   | HISPANIC AMERICAN                                                                |                    | 15,698            | 22,499            | 38,197             |
| INFINITY TRANSPORTATION MANAGEMENT LLC                                                                                                                                                                                              | HISPANIC AMERICAN                                                                | 37,480             |                   |                   | 37,480             |
|                                                                                                                                                                                                                                     | HISPANIC AMERICAN                                                                |                    | 33,300            |                   | 33,300             |
|                                                                                                                                                                                                                                     | HISPANIC AMERICAN                                                                | 26,183             | 5,603             |                   | 31,785             |
| ROYAL SHEET METAL CORPORATION                                                                                                                                                                                                       | HISPANIC AMERICAN                                                                | 30,163             |                   |                   | 30,163             |
| DURANGO PAINTING<br>METAPHRASIS LANGUAGE AND CULTURAL SOLUTIONS LLC                                                                                                                                                                 | HISPANIC AMERICAN<br>HISPANIC AMERICAN                                           | 27,666             | 600               | 1,080             | 29,346             |
| DUMEX CONSTRUCTION COMPANY                                                                                                                                                                                                          | HISPANIC AMERICAN                                                                | 14,581             | 6,078             | 8,238             | 28,897             |
| NES INC                                                                                                                                                                                                                             | HISPANIC AMERICAN                                                                | 28,112             |                   | 4.265             | 28,112             |
| MIDWEST MOVING AND STORAGE INC                                                                                                                                                                                                      | HISPANIC AMERICAN                                                                | 22,196             |                   | 4,365             | 26,561             |
| WOLF ELECTRICAL SUPPLY COMPANY                                                                                                                                                                                                      | HISPANIC AMERICAN                                                                | 25,550<br>25,004   |                   |                   | 25,550<br>25,004   |
| BAUER LATOZA STUDIO LIMITED                                                                                                                                                                                                         | HISPANIC AMERICAN                                                                | 23,004             |                   | 21,433            | 21,433             |
| NEW ERA PAINTING                                                                                                                                                                                                                    | HISPANIC AMERICAN                                                                |                    | 21.000            | 21,455            |                    |
| SANTOS MCLEESE LLC                                                                                                                                                                                                                  | HISPANIC AMERICAN                                                                | 5,000              | 21,060<br>5,750   | 10,000            | 21,060<br>20,750   |
| GONZALEZ IRON WORKS LLC                                                                                                                                                                                                             | HISPANIC AMERICAN                                                                | 20,165             | 5,750             | 10,000            | 20,165             |
| CPMH CONSTRUCTION INC                                                                                                                                                                                                               | HISPANIC AMERICAN                                                                | 20,103             |                   |                   | 20,012             |
| LB HALL ENTERPRISESINC                                                                                                                                                                                                              | HISPANIC AMERICAN                                                                | 20,012             |                   | 18,322            | 18,322             |
| SANCHEZ PAVING COMPANY INC                                                                                                                                                                                                          | HISPANIC AMERICAN                                                                | 17,864             |                   | 10,322            | 17,864             |
| COMMAND MECHANICAL GROUP                                                                                                                                                                                                            | HISPANIC AMERICAN                                                                | 17,804             |                   | 17,777            | 17,804             |
| PINTO CONSTRUCTION GROUP INC                                                                                                                                                                                                        | HISPANIC AMERICAN                                                                | 15,082             |                   | 17,777            | 15,082             |
| UPTOWN DECORATING CORP                                                                                                                                                                                                              | HISPANIC AMERICAN                                                                | 13,050             |                   |                   | 13,052             |
| AMAZING EDIBLES LTD                                                                                                                                                                                                                 | HISPANIC AMERICAN                                                                | 10,000             | 831               | 11,943            | 12,774             |
| NESTBUILDERS INC DBA DBHMS                                                                                                                                                                                                          | HISPANIC AMERICAN                                                                | 6,675              | 5,006             | 11,545            | 11,681             |
| PMJ ENTERPRISES INC                                                                                                                                                                                                                 | HISPANIC AMERICAN                                                                | 10,676             | 5,000             |                   | 10,676             |
| CRISTINA FOODS, INC.                                                                                                                                                                                                                | HISPANIC AMERICAN                                                                | 9,815              |                   |                   | 9,815              |
| VIRTUAL ENERGY SOLUTIONS INC                                                                                                                                                                                                        | HISPANIC AMERICAN                                                                | 2,015              |                   | 9,050             | 9,050              |
| GLOBAL MAINTENANCE SOLUTIONS                                                                                                                                                                                                        | HISPANIC AMERICAN                                                                | 4,375              | 4,675             | 2,000             | 9,050              |
| IBUILDERS CORP                                                                                                                                                                                                                      | HISPANIC AMERICAN                                                                | 7,380              | -,,,,,,,          |                   | 7,380              |
| BNCO CONSULTING LLC                                                                                                                                                                                                                 | HISPANIC AMERICAN                                                                | .,555              | 6,400             |                   | 6,400              |
| MS SEBASTIAN PAINTING INCS                                                                                                                                                                                                          | HISPANIC AMERICAN                                                                | 6,325              | 0,-00             |                   | 6,325              |
| VERIO GRAPHICS LLC                                                                                                                                                                                                                  | HISPANIC AMERICAN                                                                | -,                 | 6,249             |                   | 6,249              |
| PROFASTS INC                                                                                                                                                                                                                        | HISPANIC AMERICAN                                                                | 3,974              | -,5               | 2,070             | 6,044              |
| JC INSULATION INC                                                                                                                                                                                                                   | HISPANIC AMERICAN                                                                | -,                 |                   | 5,130             | 5,130              |
| PURE ELECTRIC INC                                                                                                                                                                                                                   | HISPANIC AMERICAN                                                                |                    | 4,916             | .,                | 4,916              |
| TRUCK TIRE SALES, INC.                                                                                                                                                                                                              | HISPANIC AMERICAN                                                                | 4,262              | .,==0             |                   | 4,262              |
| UNITED SCAFFOLDING INC                                                                                                                                                                                                              | HISPANIC AMERICAN                                                                | 3,850              | 216               |                   | 4,066              |
| HIGH RISE SECURITY SYSTEMS LLC                                                                                                                                                                                                      | HISPANIC AMERICAN                                                                | .,                 | 0                 | 3,582             | 3,582              |
| PHILOMATHY DIGITAL MEDIA MARKETING LLC                                                                                                                                                                                              | HISPANIC AMERICAN                                                                |                    |                   | 2,250             | 2,250              |
| ROMINE COMMERCIAL PAINTING INC                                                                                                                                                                                                      | HISPANIC AMERICAN                                                                |                    | 2,249             |                   | 2,249              |
| DIVERSIFIED CONSTRUCTION SERVICES LLC                                                                                                                                                                                               | HISPANIC AMERICAN                                                                |                    | _,3               | 1,980             | 1,980              |
| ABITUA SEWER WATER PLUMBING INC                                                                                                                                                                                                     | HISPANIC AMERICAN                                                                |                    |                   | 1,440             | 1,440              |
| DYNAMIC HEATING AND PIPING COMPANY                                                                                                                                                                                                  | HISPANIC AMERICAN                                                                | 1,411              |                   | -,                | 1,411              |
| CHICAGO FIRE DETECTION SYSTEMS LLC                                                                                                                                                                                                  | HISPANIC AMERICAN                                                                | ,                  | 1,063             |                   | 1,063              |
| A MAESTRANZI SONS KNIFE SERVICES LLC                                                                                                                                                                                                | HISPANIC AMERICAN                                                                | 150                | 210               | 186               | 546                |
| US MESSENGER AND LOGISTICS INC/USM LOGISTICS US MESSENGER                                                                                                                                                                           | HISPANIC AMERICAN                                                                | 271                | 59                |                   | 330                |
| MIRACLE BUSINESS SOLUTIONS LLC                                                                                                                                                                                                      | HISPANIC AMERICAN                                                                | 203                | 55                |                   | 203                |
|                                                                                                                                                                                                                                     |                                                                                  |                    |                   |                   |                    |
|                                                                                                                                                                                                                                     | TOTAL                                                                            | 4,248,283          | 2,383,945         | 4,672,501         | 11,304,729         |