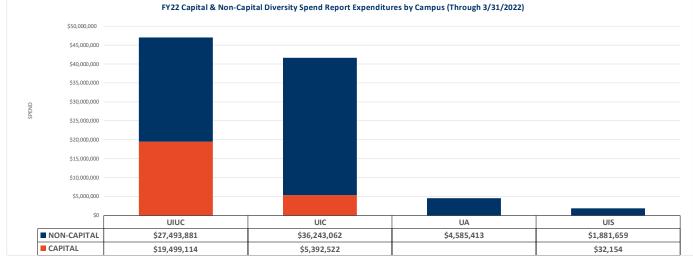

## **University of Illinois**

Attached is a report that responds to the Board of Trustees' request for periodic information on diversity expenditures. The report lists expenditures by diversity vendor for the period of July 1, 2021 through March 31, 2022. The corresponding budget for fiscal year 2022 is \$7,183,681,000. The data are summarized in the first chart for capital and non-capital diversity expenditures in total, by campus and by category. The final charts lists total expenditures for the reporting period by diversity vendor.

| TOTAL EXPENSE BUDGET          | \$7,183,681,000.00 |
|-------------------------------|--------------------|
| TOTAL BUDGET SUBJECT TO GOAL* | \$1,324,861,331.81 |

| FY22Q3 DIVERSE SPEND | \$95,127,804.45 |
|----------------------|-----------------|
|                      |                 |