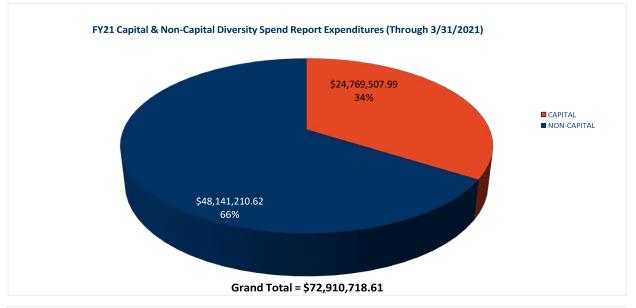

| TOTAL EXPENSE BUDGET          | \$6,737,013,000.00 |
|-------------------------------|--------------------|
| PAYMENTS ON BEHALF            | \$1,406,000,000.00 |
| OTHER AUTOMATIC EXEMPTIONS    | \$4,141,975,206.24 |
| TOTAL BUDGET SUBJECT TO GOAL* | \$1,189,037,793.76 |
|                               |                    |
| FY21Q3 DIVERSE SPEND          | \$72,910,718.61    |
|                               |                    |