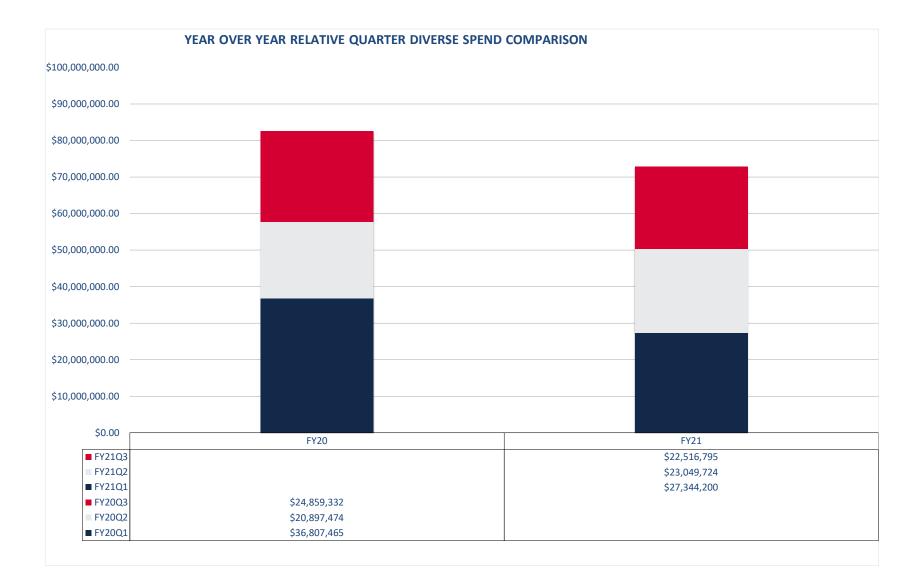

| TOTAL EXPENSE BUDGET          | \$6,737,013,000.00 |
|-------------------------------|--------------------|
| PAYMENTS ON BEHALF            | \$1,406,000,000.00 |
| OTHER AUTOMATIC EXEMPTIONS    | \$4,141,975,206.24 |
| TOTAL BUDGET SUBJECT TO GOAL* | \$1,189,037,793.76 |
|                               |                    |
| FY21Q3 DIVERSE SPEND          | \$72,910,718.61    |
|                               |                    |