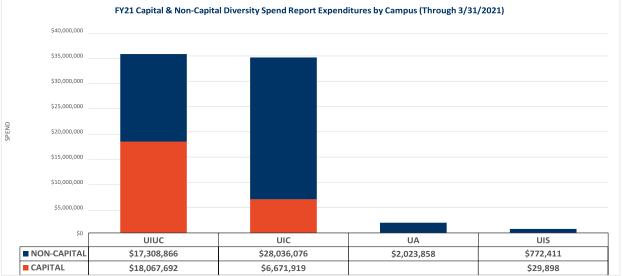

| TOTAL EXPENSE BUDGET          | \$6,737,013,000.00 |
|-------------------------------|--------------------|
| PAYMENTS ON BEHALF            | \$1,406,000,000.00 |
| OTHER AUTOMATIC EXEMPTIONS    | \$4,141,975,206.24 |
| TOTAL BUDGET SUBJECT TO GOAL* | \$1,189,037,793.76 |
|                               |                    |
| FY21Q3 DIVERSE SPEND          | \$72,910,718.61    |
|                               |                    |