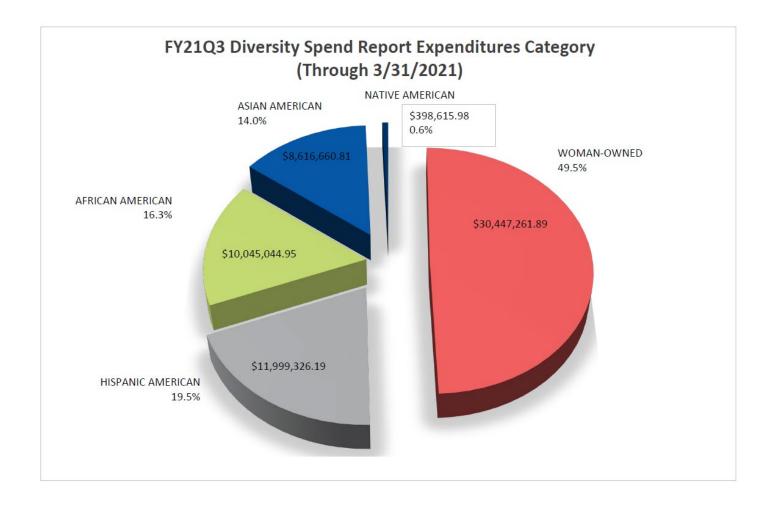

| TOTAL EXPENSE BUDGET          | \$6,737,013,000.00 |
|-------------------------------|--------------------|
| PAYMENTS ON BEHALF            | \$1,406,000,000.00 |
| OTHER AUTOMATIC EXEMPTIONS    | \$4,141,975,206.24 |
| TOTAL BUDGET SUBJECT TO GOAL* | \$1,189,037,793.76 |
|                               |                    |
| FY21Q3 DIVERSE SPEND          | \$72,910,718.61    |
|                               |                    |