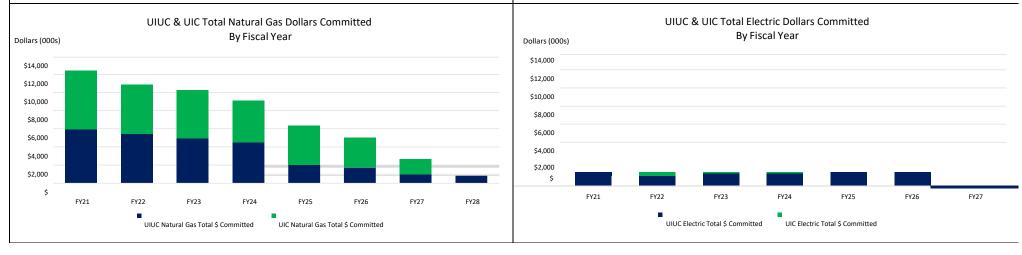

## Fuel Commitment Summary

Activity Through 3/31/2021 Dollars and Volumes in Thousands

| Fiscal Year                            | 2021    |         | 2022    |         | 2023    |         | 2024    |         | 2025    |         | 2026    |         | 2027    |         | 2028   | Totals           |         |
|----------------------------------------|---------|---------|---------|---------|---------|---------|---------|---------|---------|---------|---------|---------|---------|---------|--------|------------------|---------|
|                                        | UIUC    | UIC     | UIUC   | UIUC             | UIC     |
| Electricity                            |         |         |         |         |         |         |         |         |         |         |         |         |         |         |        |                  |         |
| Budgeted Purchased Electricity (MWH)   | 88      | 69      | 88      | 69      | 88      | 69      | 88      | 69      | 88      | 69      | 88      | 0       | 88      | 0       | 0      | 617              | 344     |
| Electricity Hedged-To-Date (MWH)       | 59      | 12      | 39      | 13      | 28      | 6       | 25      | 7       | 25      | 2       | 25      | 0       | 5       | 0       | 0      | 207              | 40      |
| % Electric Hedged-To-Date              | 67%     | 17%     | 45%     | 19%     | 31%     | 9%      | 29%     | 10%     | 29%     | 3%      | 29%     | 0%      | 6%      | 0%      | 0%     | 34%              | 12%     |
| Total Dollars Committed                | \$1,994 | \$339   | \$1,383 | \$387   | \$1,032 | \$183   | \$960   | \$191   | \$959   | \$63    | \$960   | \$0     | \$197   | \$0     | \$0    | \$7 <i>,</i> 485 | \$1,16  |
| Average Price (\$/MWH)                 | \$33.58 | \$28.22 | \$35.10 | \$29.80 | \$37.20 | \$30.54 | \$38.01 | \$27.22 | \$38.00 | \$31.71 | \$38.00 | \$0.00  | \$37.99 | \$0.00  | \$0.00 | \$36.08          | \$29.0  |
| Natural Gas                            |         |         |         |         |         |         |         |         |         |         |         |         |         |         |        |                  |         |
| Budgeted Purchased Natural Gas (MMBtu) | 3,754   | 3,005   | 3,754   | 3,005   | 3,754   | 3,005   | 3,754   | 3,005   | 3,754   | 3,005   | 3,754   | 3,005   | 3,754   | 3,005   | 3,754  | 30,029           | 21,03   |
| Natural Gas Hedged-To-Date (MMBtu)     | 2,510   | 2,414   | 2,140   | 2,066   | 1,960   | 2,067   | 1,880   | 1,803   | 770     | 1,652   | 640     | 1,202   | 360     | 601     | 300    | 10,560           | 11,80   |
| % Natural Gas Hedged-To-Date           | 67%     | 80%     | 57%     | 69%     | 52%     | 69%     | 50%     | 60%     | 21%     | 55%     | 17%     | 40%     | 10%     | 20%     | 8%     | 35%              | 56%     |
| Total Dollars Committed                | \$5,940 | \$6,461 | \$5,455 | \$5,415 | \$4,942 | \$5,344 | \$4,524 | \$4,613 | \$2,028 | \$4,315 | \$1,715 | \$3,301 | \$981   | \$1,656 | \$825  | \$26,410         | \$31,10 |
| Average Price (\$/MMBtu)               | \$2.37  | \$2.68  | \$2.55  | \$2.62  | \$2.52  | \$2.59  | \$2.41  | \$2.56  | \$2.63  | \$2.61  | \$2.68  | \$2.75  | \$2.73  | \$2.76  | \$2.75 | \$2.50           | \$2.63  |