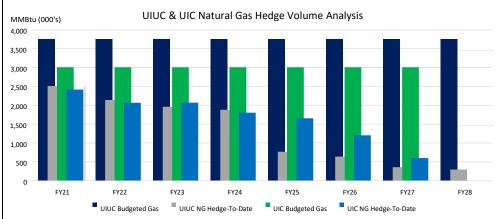

## Fuel Commitment Summary

Activity Through 3/31/2021 Dollars and Volumes in Thousands

| Fiscal Year                            | 2021    |         | 2022    |         | 2023    |         | 2024    |         | 2025    |         | 2026    |         | 2027    |         | 2028   | Totals           |         |
|----------------------------------------|---------|---------|---------|---------|---------|---------|---------|---------|---------|---------|---------|---------|---------|---------|--------|------------------|---------|
|                                        | UIUC    | UIC     | UIUC   | UIUC             | UIC     |
| Electricity                            |         |         |         |         |         |         |         |         |         |         |         |         |         |         |        |                  |         |
| Budgeted Purchased Electricity (MWH)   | 88      | 69      | 88      | 69      | 88      | 69      | 88      | 69      | 88      | 69      | 88      | 0       | 88      | 0       | 0      | 617              | 344     |
| Electricity Hedged-To-Date (MWH)       | 59      | 12      | 39      | 13      | 28      | 6       | 25      | 7       | 25      | 2       | 25      | 0       | 5       | 0       | 0      | 207              | 40      |
| % Electric Hedged-To-Date              | 67%     | 17%     | 45%     | 19%     | 31%     | 9%      | 29%     | 10%     | 29%     | 3%      | 29%     | 0%      | 6%      | 0%      | 0%     | 34%              | 12%     |
| Total Dollars Committed                | \$1,994 | \$339   | \$1,383 | \$387   | \$1,032 | \$183   | \$960   | \$191   | \$959   | \$63    | \$960   | \$0     | \$197   | \$0     | \$0    | \$7 <i>,</i> 485 | \$1,16  |
| Average Price (\$/MWH)                 | \$33.58 | \$28.22 | \$35.10 | \$29.80 | \$37.20 | \$30.54 | \$38.01 | \$27.22 | \$38.00 | \$31.71 | \$38.00 | \$0.00  | \$37.99 | \$0.00  | \$0.00 | \$36.08          | \$29.0  |
| Natural Gas                            |         |         |         |         |         |         |         |         |         |         |         |         |         |         |        |                  |         |
| Budgeted Purchased Natural Gas (MMBtu) | 3,754   | 3,005   | 3,754   | 3,005   | 3,754   | 3,005   | 3,754   | 3,005   | 3,754   | 3,005   | 3,754   | 3,005   | 3,754   | 3,005   | 3,754  | 30,029           | 21,03   |
| Natural Gas Hedged-To-Date (MMBtu)     | 2,510   | 2,414   | 2,140   | 2,066   | 1,960   | 2,067   | 1,880   | 1,803   | 770     | 1,652   | 640     | 1,202   | 360     | 601     | 300    | 10,560           | 11,80   |
| % Natural Gas Hedged-To-Date           | 67%     | 80%     | 57%     | 69%     | 52%     | 69%     | 50%     | 60%     | 21%     | 55%     | 17%     | 40%     | 10%     | 20%     | 8%     | 35%              | 56%     |
| Total Dollars Committed                | \$5,940 | \$6,461 | \$5,455 | \$5,415 | \$4,942 | \$5,344 | \$4,524 | \$4,613 | \$2,028 | \$4,315 | \$1,715 | \$3,301 | \$981   | \$1,656 | \$825  | \$26,410         | \$31,10 |
| Average Price (\$/MMBtu)               | \$2.37  | \$2.68  | \$2.55  | \$2.62  | \$2.52  | \$2.59  | \$2.41  | \$2.56  | \$2.63  | \$2.61  | \$2.68  | \$2.75  | \$2.73  | \$2.76  | \$2.75 | \$2.50           | \$2.63  |