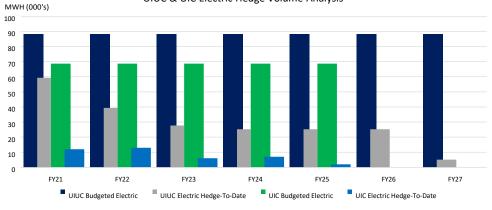

## Fuel Commitment Summary

Activity Through 3/31/2021 Dollars and Volumes in Thousands

| Fiscal Year                            | 2021    |         | 2022    |         | 2023    |         | 2024    |         | 2025    |         | 2026    |         | 2027    |         | 2028   | Totals           |         |
|----------------------------------------|---------|---------|---------|---------|---------|---------|---------|---------|---------|---------|---------|---------|---------|---------|--------|------------------|---------|
|                                        | UIUC    | UIC     | UIUC   | UIUC             | UIC     |
| Electricity                            |         |         |         |         |         |         |         |         |         |         |         |         |         |         |        |                  |         |
| Budgeted Purchased Electricity (MWH)   | 88      | 69      | 88      | 69      | 88      | 69      | 88      | 69      | 88      | 69      | 88      | 0       | 88      | 0       | 0      | 617              | 344     |
| Electricity Hedged-To-Date (MWH)       | 59      | 12      | 39      | 13      | 28      | 6       | 25      | 7       | 25      | 2       | 25      | 0       | 5       | 0       | 0      | 207              | 40      |
| % Electric Hedged-To-Date              | 67%     | 17%     | 45%     | 19%     | 31%     | 9%      | 29%     | 10%     | 29%     | 3%      | 29%     | 0%      | 6%      | 0%      | 0%     | 34%              | 12%     |
| Total Dollars Committed                | \$1,994 | \$339   | \$1,383 | \$387   | \$1,032 | \$183   | \$960   | \$191   | \$959   | \$63    | \$960   | \$0     | \$197   | \$0     | \$0    | \$7 <i>,</i> 485 | \$1,16  |
| Average Price (\$/MWH)                 | \$33.58 | \$28.22 | \$35.10 | \$29.80 | \$37.20 | \$30.54 | \$38.01 | \$27.22 | \$38.00 | \$31.71 | \$38.00 | \$0.00  | \$37.99 | \$0.00  | \$0.00 | \$36.08          | \$29.0  |
| Natural Gas                            |         |         |         |         |         |         |         |         |         |         |         |         |         |         |        |                  |         |
| Budgeted Purchased Natural Gas (MMBtu) | 3,754   | 3,005   | 3,754   | 3,005   | 3,754   | 3,005   | 3,754   | 3,005   | 3,754   | 3,005   | 3,754   | 3,005   | 3,754   | 3,005   | 3,754  | 30,029           | 21,03   |
| Natural Gas Hedged-To-Date (MMBtu)     | 2,510   | 2,414   | 2,140   | 2,066   | 1,960   | 2,067   | 1,880   | 1,803   | 770     | 1,652   | 640     | 1,202   | 360     | 601     | 300    | 10,560           | 11,80   |
| % Natural Gas Hedged-To-Date           | 67%     | 80%     | 57%     | 69%     | 52%     | 69%     | 50%     | 60%     | 21%     | 55%     | 17%     | 40%     | 10%     | 20%     | 8%     | 35%              | 56%     |
| Total Dollars Committed                | \$5,940 | \$6,461 | \$5,455 | \$5,415 | \$4,942 | \$5,344 | \$4,524 | \$4,613 | \$2,028 | \$4,315 | \$1,715 | \$3,301 | \$981   | \$1,656 | \$825  | \$26,410         | \$31,10 |
| Average Price (\$/MMBtu)               | \$2.37  | \$2.68  | \$2.55  | \$2.62  | \$2.52  | \$2.59  | \$2.41  | \$2.56  | \$2.63  | \$2.61  | \$2.68  | \$2.75  | \$2.73  | \$2.76  | \$2.75 | \$2.50           | \$2.63  |

UIUC & UIC Electric Hedge Volume Analysis