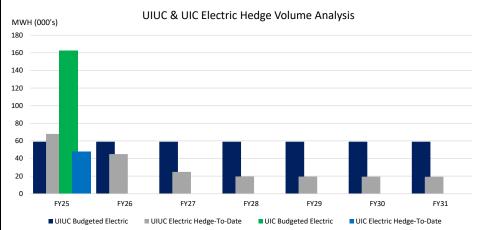

## Fuel Commitment Summary

Activity Through 3/31/2025

| Dollars and Volumes in Thousands       |             |              |               |                |                |               |              |             |               |                |              |              |               |        |          |          |
|----------------------------------------|-------------|--------------|---------------|----------------|----------------|---------------|--------------|-------------|---------------|----------------|--------------|--------------|---------------|--------|----------|----------|
| Fiscal Year                            | 2025        |              | 2026          |                | 2027           |               | 2028         |             | 2029          |                | 2030         |              | 2031          |        | Totals   |          |
|                                        | UIUC        | UIC          | UIUC          | UIC            | UIUC           | UIC           | UIUC         | UIC         | UIUC          | UIC            | UIUC         | UIC          | UIUC          | UIC    | UIUC     | UIC      |
| Electricity                            | NOTE: Elect | tricity comm | itments for L | JIUC total \$1 | 17,913 (\$9,67 | 9 + \$8,234). | Solar Farm 2 | .0 has comn | nitments of § | \$8,234 for ye | ars 2032-204 | 1 not includ | ed in chart b | elow.  |          |          |
| Budgeted Purchased Electricity (MWH)   | 59          | 163          | 59            | 0              | 59             | 0             | 59           | 0           | 59            | 0              | 59           | 0            | 59            | 0      | 414      | 163      |
| Electricity Hedged-To-Date (MWH)       | 68          | 48           | 45            | 0              | 25             | 0             | 20           | 0           | 20            | 0              | 19           | 0            | 19            | 0      | 216      | 48       |
| % Electric Hedged-To-Date              | 115%        | 29%          | 76%           | 0%             | 42%            | 0%            | 33%          | 0%          | 33%           | 0%             | 33%          | 0%           | 33%           | 0%     | 52%      | 29%      |
| Total Dollars Committed                | \$3,120     | \$2,299      | \$1,872       | \$0            | \$1,104        | \$0           | \$903        | \$0         | \$898         | \$0            | \$893        | \$0          | \$889         | \$0    | \$9,679  | \$2,299  |
| Average Price (\$/MWH)                 | \$45.95     | \$47.89      | \$41.52       | \$0.00         | \$44.33        | \$0.00        | \$45.99      | \$0.00      | \$45.98       | \$0.00         | \$45.98      | \$0.00       | \$46.00       | \$0.00 | \$44.85  | \$47.89  |
| Natural Gas                            |             |              |               |                |                |               |              |             |               |                |              |              |               |        |          |          |
| Budgeted Purchased Natural Gas (MMBtu) | 4,042       | 2,642        | 4,042         | 2,642          | 4,042          | 2,642         | 4,042        | 2,642       | 0             | 2,642          | 0            | 0            | 0             | 0      | 16,168   | 13,210   |
| Natural Gas Hedged-To-Date (MMBtu)     | 3,444       | 2,107        | 1,600         | 1,522          | 960            | 1,068         | 900          | 266         | 0             | 267            | 0            | 0            | 0             | 0      | 6,904    | 5,230    |
| % Natural Gas Hedged-To-Date           | 85%         | 80%          | 40%           | 58%            | 24%            | 40%           | 22%          | 10%         | 0%            | 10%            | 0%           | 0%           | 0%            | 0%     | 43%      | 40%      |
| Total Dollars Committed                | \$9,845     | \$5,711      | \$4,564       | \$4,229        | \$2,783        | \$3,211       | \$2,644      | \$1,119     | \$0           | \$1,113        | \$0          | \$0          | \$0           | \$0    | \$19,836 | \$15,383 |
| Average Price (\$/MMBtu)               | \$2.86      | \$2.71       | \$2.85        | \$2.78         | \$2.90         | \$3.01        | \$2.94       | \$4.21      | \$0.00        | \$4.17         | \$0.00       | \$0.00       | \$0.00        | \$0.00 | \$2.87   | \$2.94   |