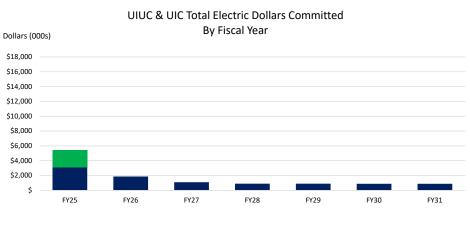

## Fuel Commitment Summary

Activity Through 3/31/2025

| Dollars and Volumes in Thousands       |             |              |               |                |                |               |              |             |               |                |              |              |               |        |          |          |
|----------------------------------------|-------------|--------------|---------------|----------------|----------------|---------------|--------------|-------------|---------------|----------------|--------------|--------------|---------------|--------|----------|----------|
| Fiscal Year                            | 2025        |              | 2026          |                | 2027           |               | 2028         |             | 2029          |                | 2030         |              | 2031          |        | Totals   |          |
|                                        | UIUC        | UIC          | UIUC          | UIC            | UIUC           | UIC           | UIUC         | UIC         | UIUC          | UIC            | UIUC         | UIC          | UIUC          | UIC    | UIUC     | UIC      |
| Electricity                            | NOTE: Elect | tricity comm | itments for L | JIUC total \$1 | 17,913 (\$9,67 | 9 + \$8,234). | Solar Farm 2 | .0 has comn | nitments of § | \$8,234 for ye | ars 2032-204 | 1 not includ | ed in chart b | elow.  |          |          |
| Budgeted Purchased Electricity (MWH)   | 59          | 163          | 59            | 0              | 59             | 0             | 59           | 0           | 59            | 0              | 59           | 0            | 59            | 0      | 414      | 163      |
| Electricity Hedged-To-Date (MWH)       | 68          | 48           | 45            | 0              | 25             | 0             | 20           | 0           | 20            | 0              | 19           | 0            | 19            | 0      | 216      | 48       |
| % Electric Hedged-To-Date              | 115%        | 29%          | 76%           | 0%             | 42%            | 0%            | 33%          | 0%          | 33%           | 0%             | 33%          | 0%           | 33%           | 0%     | 52%      | 29%      |
| Total Dollars Committed                | \$3,120     | \$2,299      | \$1,872       | \$0            | \$1,104        | \$0           | \$903        | \$0         | \$898         | \$0            | \$893        | \$0          | \$889         | \$0    | \$9,679  | \$2,299  |
| Average Price (\$/MWH)                 | \$45.95     | \$47.89      | \$41.52       | \$0.00         | \$44.33        | \$0.00        | \$45.99      | \$0.00      | \$45.98       | \$0.00         | \$45.98      | \$0.00       | \$46.00       | \$0.00 | \$44.85  | \$47.89  |
| Natural Gas                            |             |              |               |                |                |               |              |             |               |                |              |              |               |        |          |          |
| Budgeted Purchased Natural Gas (MMBtu) | 4,042       | 2,642        | 4,042         | 2,642          | 4,042          | 2,642         | 4,042        | 2,642       | 0             | 2,642          | 0            | 0            | 0             | 0      | 16,168   | 13,210   |
| Natural Gas Hedged-To-Date (MMBtu)     | 3,444       | 2,107        | 1,600         | 1,522          | 960            | 1,068         | 900          | 266         | 0             | 267            | 0            | 0            | 0             | 0      | 6,904    | 5,230    |
| % Natural Gas Hedged-To-Date           | 85%         | 80%          | 40%           | 58%            | 24%            | 40%           | 22%          | 10%         | 0%            | 10%            | 0%           | 0%           | 0%            | 0%     | 43%      | 40%      |
| Total Dollars Committed                | \$9,845     | \$5,711      | \$4,564       | \$4,229        | \$2,783        | \$3,211       | \$2,644      | \$1,119     | \$0           | \$1,113        | \$0          | \$0          | \$0           | \$0    | \$19,836 | \$15,383 |
| Average Price (\$/MMBtu)               | \$2.86      | \$2.71       | \$2.85        | \$2.78         | \$2.90         | \$3.01        | \$2.94       | \$4.21      | \$0.00        | \$4.17         | \$0.00       | \$0.00       | \$0.00        | \$0.00 | \$2.87   | \$2.94   |

UIUC Electric Total \$ Committee UIC Electric Total \$ Committee