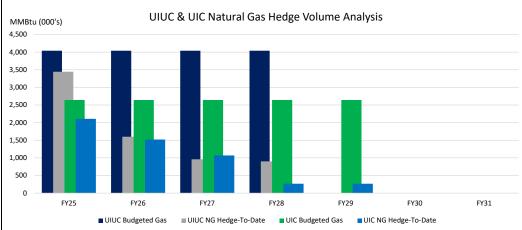

## Fuel Commitment Summary

Activity Through 3/31/2025

| Dollars and Volumes in Thousands       |             |              |               |                |                |               |              |             |               |                |              |              |               |        |          |          |
|----------------------------------------|-------------|--------------|---------------|----------------|----------------|---------------|--------------|-------------|---------------|----------------|--------------|--------------|---------------|--------|----------|----------|
| Fiscal Year                            | 2025        |              | 2026          |                | 2027           |               | 2028         |             | 2029          |                | 2030         |              | 2031          |        | Totals   |          |
|                                        | UIUC        | UIC          | UIUC          | UIC            | UIUC           | UIC           | UIUC         | UIC         | UIUC          | UIC            | UIUC         | UIC          | UIUC          | UIC    | UIUC     | UIC      |
| Electricity                            | NOTE: Elect | tricity comm | itments for L | JIUC total \$1 | 17,913 (\$9,67 | 9 + \$8,234). | Solar Farm 2 | .0 has comn | nitments of § | \$8,234 for ye | ars 2032-204 | 1 not includ | ed in chart b | elow.  |          |          |
| Budgeted Purchased Electricity (MWH)   | 59          | 163          | 59            | 0              | 59             | 0             | 59           | 0           | 59            | 0              | 59           | 0            | 59            | 0      | 414      | 163      |
| Electricity Hedged-To-Date (MWH)       | 68          | 48           | 45            | 0              | 25             | 0             | 20           | 0           | 20            | 0              | 19           | 0            | 19            | 0      | 216      | 48       |
| % Electric Hedged-To-Date              | 115%        | 29%          | 76%           | 0%             | 42%            | 0%            | 33%          | 0%          | 33%           | 0%             | 33%          | 0%           | 33%           | 0%     | 52%      | 29%      |
| Total Dollars Committed                | \$3,120     | \$2,299      | \$1,872       | \$0            | \$1,104        | \$0           | \$903        | \$0         | \$898         | \$0            | \$893        | \$0          | \$889         | \$0    | \$9,679  | \$2,299  |
| Average Price (\$/MWH)                 | \$45.95     | \$47.89      | \$41.52       | \$0.00         | \$44.33        | \$0.00        | \$45.99      | \$0.00      | \$45.98       | \$0.00         | \$45.98      | \$0.00       | \$46.00       | \$0.00 | \$44.85  | \$47.89  |
| Natural Gas                            |             |              |               |                |                |               |              |             |               |                |              |              |               |        |          |          |
| Budgeted Purchased Natural Gas (MMBtu) | 4,042       | 2,642        | 4,042         | 2,642          | 4,042          | 2,642         | 4,042        | 2,642       | 0             | 2,642          | 0            | 0            | 0             | 0      | 16,168   | 13,210   |
| Natural Gas Hedged-To-Date (MMBtu)     | 3,444       | 2,107        | 1,600         | 1,522          | 960            | 1,068         | 900          | 266         | 0             | 267            | 0            | 0            | 0             | 0      | 6,904    | 5,230    |
| % Natural Gas Hedged-To-Date           | 85%         | 80%          | 40%           | 58%            | 24%            | 40%           | 22%          | 10%         | 0%            | 10%            | 0%           | 0%           | 0%            | 0%     | 43%      | 40%      |
| Total Dollars Committed                | \$9,845     | \$5,711      | \$4,564       | \$4,229        | \$2,783        | \$3,211       | \$2,644      | \$1,119     | \$0           | \$1,113        | \$0          | \$0          | \$0           | \$0    | \$19,836 | \$15,383 |
| Average Price (\$/MMBtu)               | \$2.86      | \$2.71       | \$2.85        | \$2.78         | \$2.90         | \$3.01        | \$2.94       | \$4.21      | \$0.00        | \$4.17         | \$0.00       | \$0.00       | \$0.00        | \$0.00 | \$2.87   | \$2.94   |