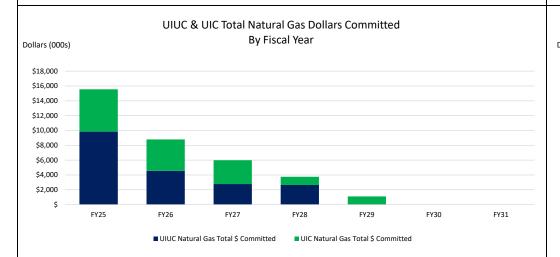

## Fuel Commitment Summary

Activity Through 3/31/2025

| Dollars and Volumes in Thousands       |             |              |               |                |                |               |              |             |               |                |              |              |               |        |          |          |
|----------------------------------------|-------------|--------------|---------------|----------------|----------------|---------------|--------------|-------------|---------------|----------------|--------------|--------------|---------------|--------|----------|----------|
| Fiscal Year                            | 2025        |              | 2026          |                | 2027           |               | 2028         |             | 2029          |                | 2030         |              | 2031          |        | Totals   |          |
|                                        | UIUC        | UIC          | UIUC          | UIC            | UIUC           | UIC           | UIUC         | UIC         | UIUC          | UIC            | UIUC         | UIC          | UIUC          | UIC    | UIUC     | UIC      |
| Electricity                            | NOTE: Elect | tricity comm | itments for L | JIUC total \$1 | 17,913 (\$9,67 | 9 + \$8,234). | Solar Farm 2 | .0 has comn | nitments of § | \$8,234 for ye | ars 2032-204 | 1 not includ | ed in chart b | elow.  |          |          |
| Budgeted Purchased Electricity (MWH)   | 59          | 163          | 59            | 0              | 59             | 0             | 59           | 0           | 59            | 0              | 59           | 0            | 59            | 0      | 414      | 163      |
| Electricity Hedged-To-Date (MWH)       | 68          | 48           | 45            | 0              | 25             | 0             | 20           | 0           | 20            | 0              | 19           | 0            | 19            | 0      | 216      | 48       |
| % Electric Hedged-To-Date              | 115%        | 29%          | 76%           | 0%             | 42%            | 0%            | 33%          | 0%          | 33%           | 0%             | 33%          | 0%           | 33%           | 0%     | 52%      | 29%      |
| Total Dollars Committed                | \$3,120     | \$2,299      | \$1,872       | \$0            | \$1,104        | \$0           | \$903        | \$0         | \$898         | \$0            | \$893        | \$0          | \$889         | \$0    | \$9,679  | \$2,299  |
| Average Price (\$/MWH)                 | \$45.95     | \$47.89      | \$41.52       | \$0.00         | \$44.33        | \$0.00        | \$45.99      | \$0.00      | \$45.98       | \$0.00         | \$45.98      | \$0.00       | \$46.00       | \$0.00 | \$44.85  | \$47.89  |
| Natural Gas                            |             |              |               |                |                |               |              |             |               |                |              |              |               |        |          |          |
| Budgeted Purchased Natural Gas (MMBtu) | 4,042       | 2,642        | 4,042         | 2,642          | 4,042          | 2,642         | 4,042        | 2,642       | 0             | 2,642          | 0            | 0            | 0             | 0      | 16,168   | 13,210   |
| Natural Gas Hedged-To-Date (MMBtu)     | 3,444       | 2,107        | 1,600         | 1,522          | 960            | 1,068         | 900          | 266         | 0             | 267            | 0            | 0            | 0             | 0      | 6,904    | 5,230    |
| % Natural Gas Hedged-To-Date           | 85%         | 80%          | 40%           | 58%            | 24%            | 40%           | 22%          | 10%         | 0%            | 10%            | 0%           | 0%           | 0%            | 0%     | 43%      | 40%      |
| Total Dollars Committed                | \$9,845     | \$5,711      | \$4,564       | \$4,229        | \$2,783        | \$3,211       | \$2,644      | \$1,119     | \$0           | \$1,113        | \$0          | \$0          | \$0           | \$0    | \$19,836 | \$15,383 |
| Average Price (\$/MMBtu)               | \$2.86      | \$2.71       | \$2.85        | \$2.78         | \$2.90         | \$3.01        | \$2.94       | \$4.21      | \$0.00        | \$4.17         | \$0.00       | \$0.00       | \$0.00        | \$0.00 | \$2.87   | \$2.94   |