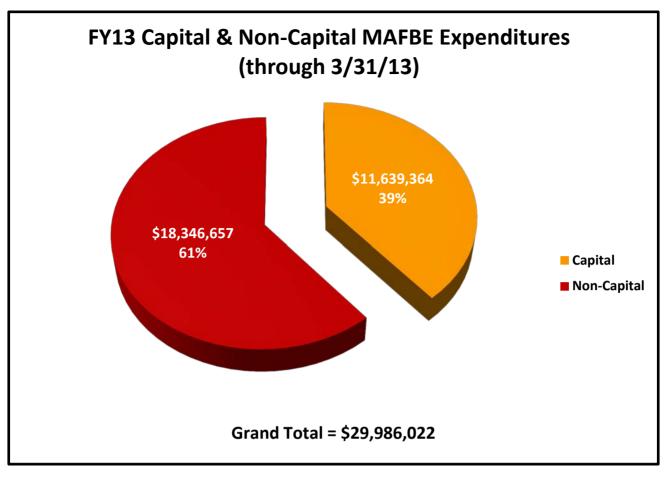

#### **University of Illinois**

Attached is a report that responds to the Board of Trustees' request for periodic information on MAFBE expenditures. The report lists expenditures by MAFBE vendor for the period of July 1, 2012 through March 31, 2013. The data are summarized in the first chart for capital and non-capital MAFBE expenditures in total, by campus and by category. The second chart lists total expenditures for the reporting period by MAFBE vendor.