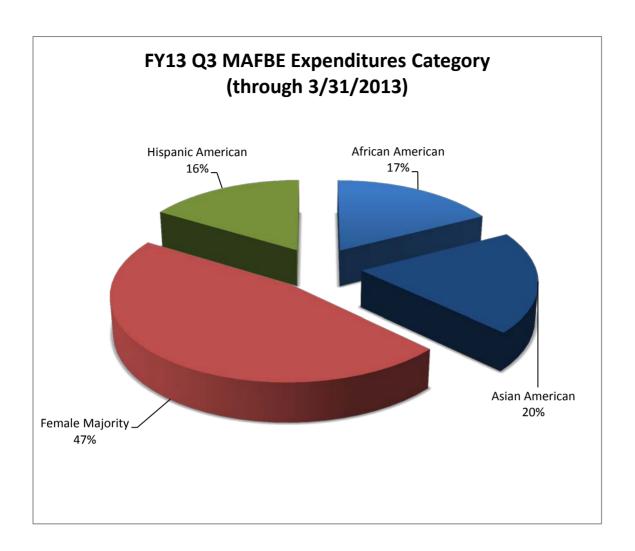

#### **University of Illinois**

Attached is a report that responds to the Board of Trustees' request for periodic information on MAFBE expenditures. The report lists expenditures by MAFBE vendor for the period of July 1, 2012 through March 31, 2013. The data are summarized in the first chart for capital and non-capital MAFBE expenditures in total, by campus and by category. The second chart lists total expenditures for the reporting period by MAFBE vendor.