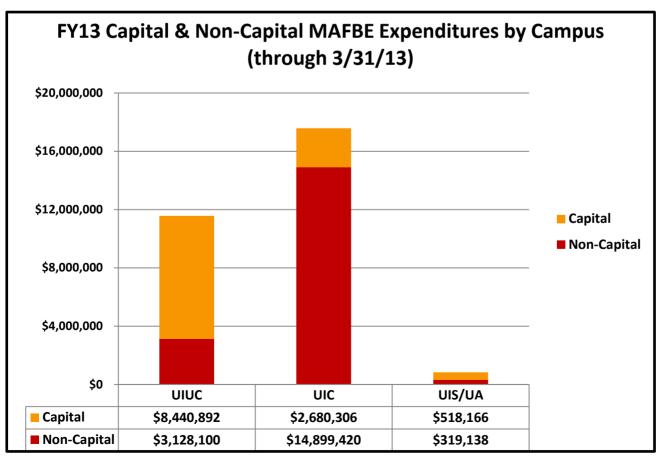

#### **University of Illinois**

Attached is a report that responds to the Board of Trustees' request for periodic information on MAFBE expenditures. The report lists expenditures by MAFBE vendor for the period of July 1, 2012 through March 31, 2013. The data are summarized in the first chart for capital and non-capital MAFBE expenditures in total, by campus and by category. The second chart lists total expenditures for the reporting period by MAFBE vendor.